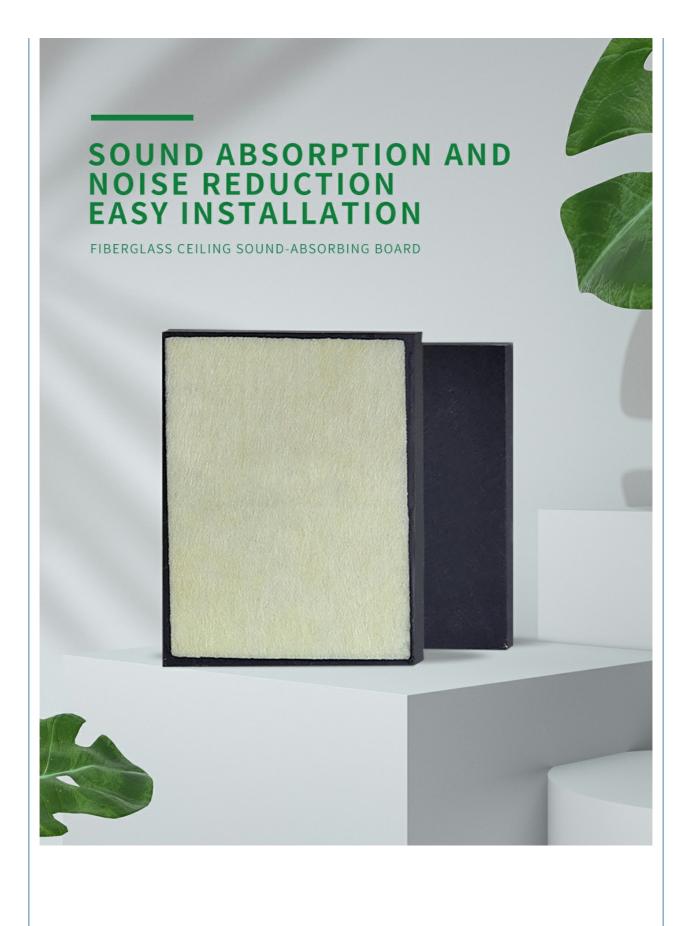

## Building Decorative Material 20mm Thick Fiberglass Acoustic Wool Ceiling Tile

### **Features**

1. Excellent sound absorption performance: Our Fiberglass Acoustic Wool Ceiling Tile is made from high-quality fiberglass wool, known for its excellent sound-absorbing properties. With a thickness of 20mm, it effectively dampens sound waves, reducing unwanted noise and reverberation. This makes it an ideal solution for areas prone to excessive echoes, such as auditoriums, conference rooms, and office spaces.

- 2. Long-lasting durability: Crafted from fire-resistant fiberglass wool, our ceiling tile ensures the safety of your occupants while withstanding the demands of everyday use. Its robust construction maintains its acoustic properties over time, making it a durable and reliable choice.
- 3. Beautiful design: Despite its functional credentials, our Fiberglass Acoustic Wool Ceiling Tile is far from aesthetically dull. Its sleek, minimalist design effortlessly blends with any interior decor, making it a versatile choice for a wide range of applications. The tile's smooth, flat surface creates a seamless look, contributing to the overall elegance of your space.
- 4. Easy installation process: Installation of our ceiling tile is straightforward and hassle-free. It can be easily fixed to existing grid systems, allowing for a quick and efficient upgrade to your acoustic environment. Its lightweight nature means that it can be easily handled and maneuvered during installation.