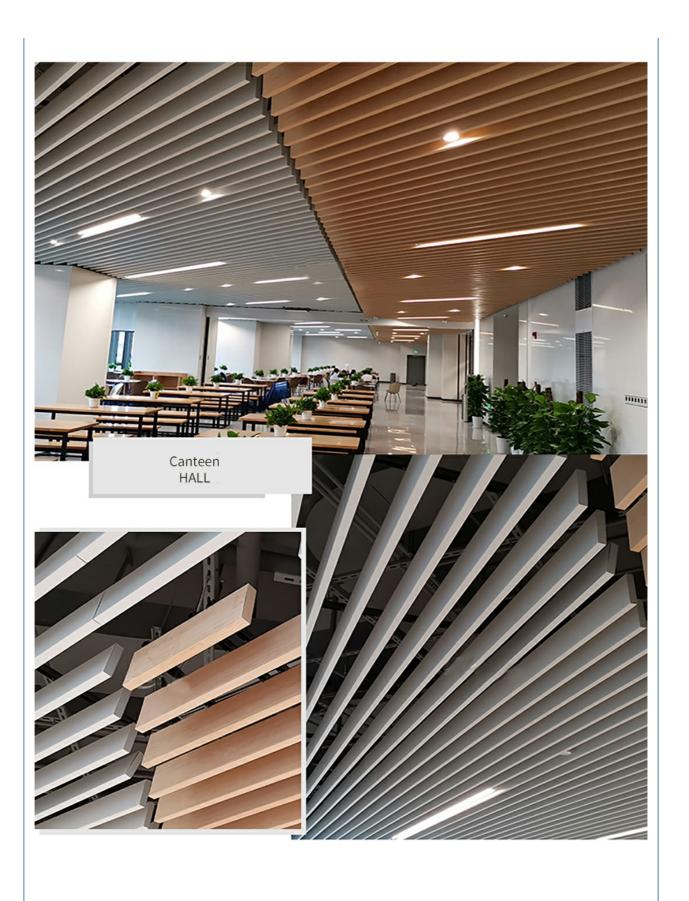

water accidentally after installation, and the original size remains unchanged after drying





# Waterproof and moisture-proof

After special treatment, the base material can be waterproof and moisture-proof, and can be durable in humid environment.

### No dust

The four sides of the panel layer are sealed and will not produce dust, which can effectively prevent the adsorption of dust in the air, keep the panel clean for a long time, and play a significant role in the cleanness of the indoor environment





# FOCUS ON ENVIRONMENTAL HEALTH PHENOLIC RESIN FREE

Fiberglass ceiling is a board made of glass fiber as the main raw material. It does not contain phenolic resin and other harmful substances to the environment. It is healthy, environment-friendly and safe to use





















### **Edge Types**













CERTIFICATION

MAGIC CUBE Acoustics has focused on the R&D, production and sales of various sound absorption and sound insulation products.

Our products have passed CE, ISO9001 & SGS certificate. MAGIC CUBE has more than a dozen patented acoustic technology products, and more than 30 don



### **TEAM ACTIVITY**



### **EXHIBITION**



**♥** How to Contact Us **♥** Send Your Inquiry Details in the Below, for Free Sample, Click "Send" Now!

Company Profile

### **ABOUT US**

Magic Cube (MQ) Acoustics is a professional acoustic solution provider, integrating acoustic material manufacturing, architectural acoustical environment construction and industrial noise control. We are committed to the combination of Acoustics & Aesthetic, to offering our clients