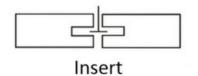

### **Product information**

| Main Material   | Glass wool                                                   |
|-----------------|--------------------------------------------------------------|
| Size            | 595x595, 600x600, 603x603, 600x1200mm or Customized          |
| Thickness       | 15mm, 20mm, 30mm, 40mm, 50mm or Customized                   |
| Finish          | Special painted laminated with decorative fiberglass tissue  |
| Color           | White or other colors as demanded                            |
| Density         | Fiberglass wool 64-120KG/m³, special density can be supplied |
| Shape           | Square, circle, rectangle, hexagon, support customization    |
| Edge            | Square, Tegular, Insert                                      |
| Eco-Friendly    | Class E1                                                     |
| Flame retardant | China Standard Class A                                       |

### **Edge Types**

CERTIFICATION

MAGIC CUBE Acoustics has focused on the R&D, production and sales of various sound absorption and sound insulation products.

Our products have passed CE, ISO9001 & SGS certificate. MAGIC CUBE has more than a dozen patented acoustic technology products, and more than 30 don