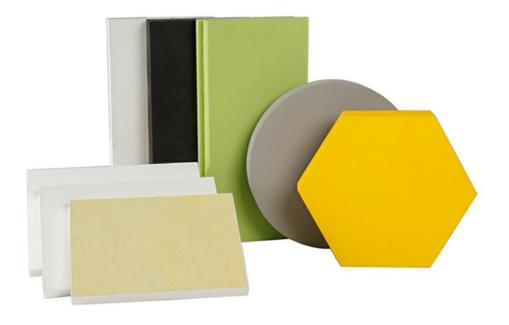

### **Product information**

| Main Material   | Glass wool                                                   |
|-----------------|--------------------------------------------------------------|
| Size            | 595x595, 600x600, 603x603, 600x1200mm or Customized          |
| Thickness       | 15mm, 20mm, 30mm, 40mm, 50mm or Customized                   |
| Finish          | Special painted laminated with decorative fiberglass tissue  |
| Color           | White or other colors as demanded                            |
| Density         | Fiberglass wool 64-120KG/m³, special density can be supplied |
| Shape           | Square, circle, rectangle, hexagon, support customization    |
| Edge            | Square, Tegular, Insert                                      |
| Eco-Friendly    | Class E1                                                     |
| Flame retardant | China Standard Class A                                       |

### **Edge Types**

CERTIFICATION

MAGIC CUBE Acoustics has focused on the R&D, production and sales of various sound absorption and sound insulation products.

Our products have passed CE, ISO9001 & SGS certificate. MAGIC CUBE has more than a dozen patented acoustic technology products, and more than 30 don