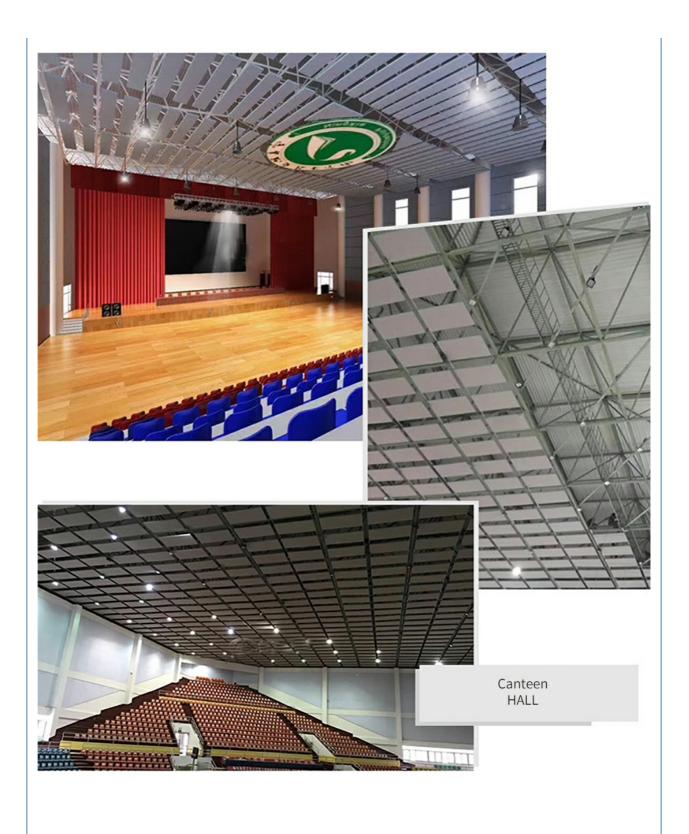

cord water accidentally after installation, and the original size remains unchanged after drying





# Waterproof and moisture-proof

After special treatment, the base material can be waterproof and moisture-proof, and can be durable in humid environment.

### No dust

The four sides of the panel layer are sealed and will not produce dust, which can effectively prevent the adsorption of dust in the air, keep the panel clean for a long time, and play a significant role in the cleanness of the indoor environment





# FOCUS ON ENVIRONMENTAL HEALTH PHENOLIC RESIN FREE

Fiberglass ceiling is a board made of glass fiber as the main raw material. It does not contain phenolic resin and other harmful substances to the environment. It is healthy, environment-friendly and safe to use





















### **Edge Types**













CERTIFICATION

MAGIC CUBE Acoustics has focused on the R&D, production and sales of various sound absorption and sound insulation products.

Our products have passed CE, ISO9001 & SGS certificate. MAGIC CUBE has more than a dozen patented acoustic technology products, and more than 30 don



### **TEAM ACTIVITY**



### **EXHIBITION**



**♥** How to Contact Us **♥** Send Your Inquiry Details in the Below, for Free Sample, Click "Send" Now!

Company Profile

### **ABOUT US**

Magic Cube (MQ) Acoustics is a professional acoustic solution provider, integrating acoustic material manufacturing, architectural acoustical environment construction and industrial noise control. We are committed to the combination of Acoustics & Aesthetic, to offering our clie