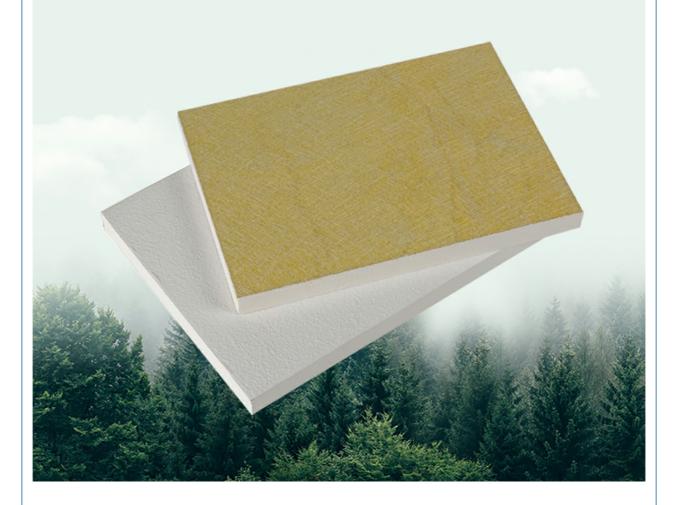

### Specification

Material Glass wool

Function Sound-Absorbing, Soundproof

Ceiling Tile Type Fiberglass Ceilings

Thickness 15MM/20MM/30MM/40MM/50MM or Customization

Color Customer Require

### **Product information**

| Main Material   | Glass wool                                                   |
|-----------------|--------------------------------------------------------------|
| Size            | 595x595, 600x600, 603x603, 600x1200mm or Customized          |
| Thickness       | 15mm, 20mm, 30mm, 40mm, 50mm or Customized                   |
| Finish          | Special painted laminated with decorative fiberglass tissue  |
| Color           | White or other colors as demanded                            |
| Density         | Fiberglass wool 64-120KG/m³, special density can be supplied |
| Shape           | Square, circle, rectangle, hexagon, support customization    |
| Edge            | Square, Tegular, Insert                                      |
| Eco-Friendly    | Class E1                                                     |
| Flame retardant | China Standard Class A                                       |