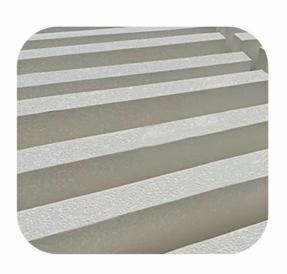

# Excellent material

Glass fiber High pressure forming, positive and negative Covered with glass fiber felt

### **Anti subsidence**

The material is composed of broken glass and good dimension, which is closely arranged and has a cow face structure. B makes it possible to record water accidentally after installation, and the original size remains unchanged after drying