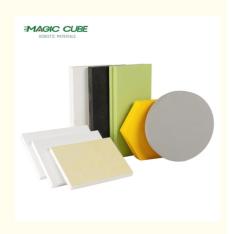

### More Images

### Specification

Material Glass wool

Function Sound-Absorbing, Soundproof

Ceiling Tile Type Fiberglass Ceilings

Thickness 15MM/20MM/30MM/40MM/50MM or Customization

Color Customer Require

### **Product information**

| Main Material   | Glass wool                                                   |
|-----------------|--------------------------------------------------------------|
| Size            | 595x595, 600x600, 603x603, 600x1200mm or Customized          |
| Thickness       | 15mm, 20mm, 30mm, 40mm, 50mm or Customized                   |
| Finish          | Special painted laminated with decorative fiberglass tissue  |
| Color           | White or other colors as demanded                            |
| Density         | Fiberglass wool 64-120KG/m³, special density can be supplied |
| Shape           | Square, circle, rectangle, hexagon, support customization    |
| Edge            | Square, Tegular, Insert                                      |
| Eco-Friendly    | Class E1                                                     |
| Flame retardant | China Standard Class A                                       |