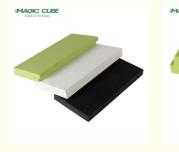

### More Images

### Specification

Material Glass wool

Function Sound-Absorbing, Soundproof

Ceiling Tile Type Fiberglass Ceilings

Thickness 15MM/20MM/30MM/40MM/50MM or Customization

Color Customer Require