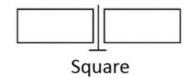

### **Product information**

| Main Material   | Glass wool                                                   |
|-----------------|--------------------------------------------------------------|
| Size            | 595x595, 600x600, 603x603, 600x1200mm or Customized          |
| Thickness       | 15mm, 20mm, 30mm, 40mm, 50mm or Customized                   |
| Finish          | Special painted laminated with decorative fiberglass tissue  |
| Color           | White or other colors as demanded                            |
| Density         | Fiberglass wool 64-120KG/m³, special density can be supplied |
| Shape           | Square, circle, rectangle, hexagon, support customization    |
| Edge            | Square, Tegular, Insert                                      |
| Eco-Friendly    | Class E1                                                     |
| Flame retardant | China Standard Class A                                       |

### **Edge Types**

CERTIFICATION

MAGIC CUBE Acoustics has focused on the R&D, production and sales of various sound absorption and sound insulation products.

Our products have passed CE, ISO9001 & SGS certificate. MAGIC CUBE has more than a dozen patented acoustic technology products, and more than 30 don