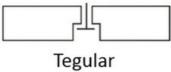

### **Product information**

| Main Material   | Glass wool                                                   |
|-----------------|--------------------------------------------------------------|
| Size            | 595x595, 600x600, 603x603, 600x1200mm or Customized          |
| Thickness       | 15mm, 20mm, 30mm, 40mm, 50mm or Customized                   |
| Finish          | Special painted laminated with decorative fiberglass tissue  |
| Color           | White or other colors as demanded                            |
| Density         | Fiberglass wool 64-120KG/m³, special density can be supplied |
| Shape           | Square, circle, rectangle, hexagon, support customization    |
| Edge            | Square, Tegular, Insert                                      |
| Eco-Friendly    | Class E1                                                     |
| Flame retardant | China Standard Class A                                       |

### **Edge Types**

CERTIFICATION

MAGIC CUBE Acoustics has focused on the R&D, production and sales of various sound absorption and sound insulation products.

Our products have passed CE, ISO9001 & SGS certificate. MAGIC CUBE has more than a dozen patented acoustic technology products, and more than 30 don