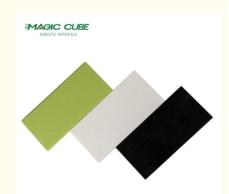

### More Images

### Specification

Material Glass wool

Function Sound-Absorbing, Soundproof

Ceiling Tile Type Fiberglass Ceilings

Thickness 15MM/20MM/30MM/40MM/50MM or Customization

Color Customer Require