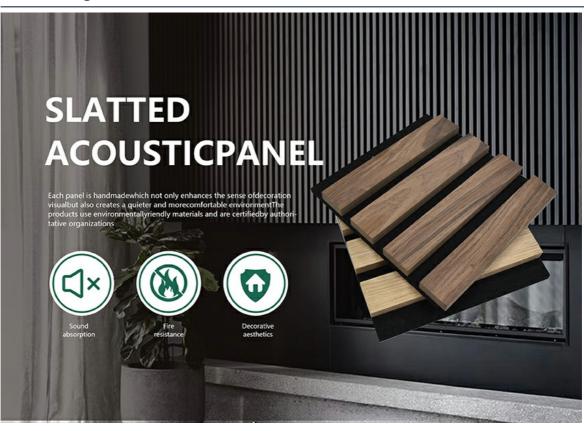

## **Products Description**

The acoustic slat wood wall panel collection features elegantly designed wooden strip decorative panels for both walls and ceilings, showcasing exceptional acoustic properties. These panels can be effortlessly applied to any surface, embodying modern aesthetics in every aspect.

Crafted from premium materials, the natural wood range offers a luxurious quality with a smooth wood veneer finish. Lamella strips, characterized by their clean and contemporary appearance, are affixed to an innovatively designed recycled acoustic felt backing. The installation process is quick and straightforward, enabling you to transform any space with ease.

## **MATERIAL ANALYSIS**

Fire resistance

Decorative aesthetics