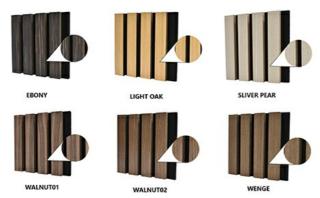

Customized

· Weight: 12-15kgs/pc

· Color: Oak, Walnut, Teak, Customization

Package: Carton Box, Pallet · Feature: Lightweight; Strong . Application: Display Wall, decoration Horizontal Slats

Design: . Density: 680--720kgs/cbm

## Wood finish

## Melamine finish

Customized color is available, please contact us.

## **CUSTOM-MADE**

Acoustic Panel Color Chart