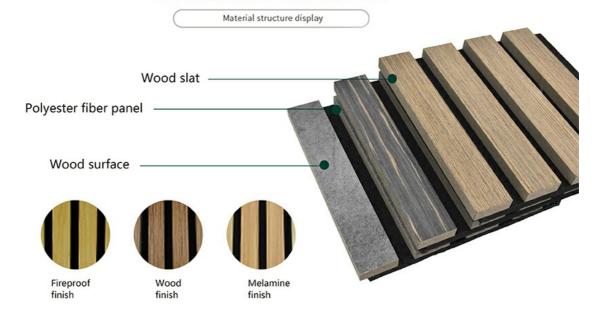

### **Product Specification**

• Product Name: Wooden Slats Wall Panel Base Material: Polyester Fiber, MDF Surface: Wood Veneer, Melamine Size: 600\*2400/2700/3000mm

. Thickness:

MDF 27mm, Edge To Edge 13mm / • Pattern:

Customized

· Weight: 12-15kgs/pc

· Color: Oak, Walnut, Teak, Customization

Package: Carton Box, Pallet · Feature: Lightweight; Strong . Application: Display Wall, decoration Horizontal Slats

Design: . Density: 680--720kgs/cbm

| Size      | 600*2400/2700/3000mm                     |
|-----------|------------------------------------------|
| Thickness | 21.5mm                                   |
| Pattern   | MDF 27mm, Edge to edge 13mm / customized |
| Material  | PET panel and MDF                        |
| Color     | oak, walnut, teak, etc                   |