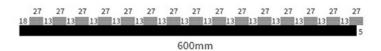

### **Product Specification**

• Product Name: Wooden Slats Wall Panel Base Material: Polyester Fiber, MDF Surface: Wood Veneer, Melamine Size: 600\*2400/2700/3000mm

. Thickness:

MDF 27mm, Edge To Edge 13mm / • Pattern:

| Size      | 600*2400/2700/3000mm                     |
|-----------|------------------------------------------|
| Thickness | 21.5mm                                   |
| Pattern   | MDF 27mm, Edge to edge 13mm / customized |
| Material  | PET panel and MDF                        |
| Color     | oak, walnut, teak, etc                   |