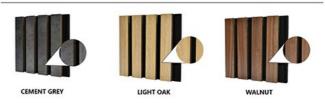

Customized

· Weight: 12-15kgs/pc

· Color: Oak, Walnut, Teak, Customization

Package: Carton Box, Pallet · Feature: Lightweight; Strong . Application: Display Wall, decoration Horizontal Slats

Design: . Density: 680--720kgs/cbm

## Wood finish

## Melamine finish

Customized color is available, please contact us.

## **CUSTOM-MADE**

Acoustic Panel Color Chart