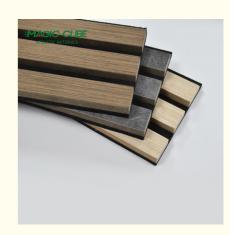

## **Products Description**

The acoustic slat wood wall panel collection features elegantly designed wooden strip decorative panels for both walls and ceilings, showcasing exceptional acoustic properties. These panels can be effortlessly applied to any surface, embodying modern aesthetics in every aspect.

Crafted from premium materials, the natural wood range offers a luxurious quality with a smooth wood veneer finish. Lamella strips, characterized by their clean and contemporary appearance, are affixed to an innovatively designed recycled acoustic felt backing. The installation process is quick and straightforward, enabling you to transform any space with ease.

| Size      | 600*2400/2700/3000mm                     |
|-----------|------------------------------------------|
| Thickness | 21.5mm                                   |
| Pattern   | MDF 27mm, Edge to edge 13mm / customized |
| Material  | PET panel and MDF                        |
| Color     | oak, walnut, teak, etc                   |