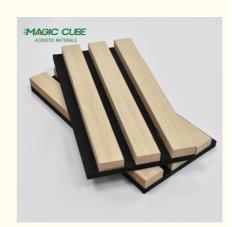

## **Products Description**

The acoustic slat wood wall panel collection features elegantly designed wooden strip decorative panels for both walls and ceilings, showcasing exceptional acoustic properties. These panels can be effortlessly applied to any surface, embodying modern aesthetics in every aspect.

Crafted from premium materials, the natural wood range offers a luxurious quality with a smooth wood veneer finish. Lamella strips, characterized by their clean and contemporary appearance, are affixed to an innovatively designed recycled acoustic felt backing. The installation process is quick and straightforward, enabling you to transform any space with ease.

| Size      | 600*2400/2700/3000mm                     |
|-----------|------------------------------------------|
| Thickness | 21.5mm                                   |
| Pattern   | MDF 27mm, Edge to edge 13mm / customized |
| Material  | PET panel and MDF                        |
| Color     | oak, walnut, teak, etc                   |