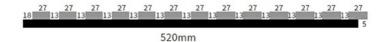

### **Product Specification**

• Product Name: Wooden Slats Wall Panel Base Material: Polyester Fiber, MDF Surface: Wood Veneer, Melamine Size: 600\*2400/2700/3000mm

. Thickness:

MDF 27mm, Edge To Edge 13mm / • Pattern:

| Size      | 600*2400/2700/3000mm                     |
|-----------|------------------------------------------|
| Thickness | 21.5mm                                   |
| Pattern   | MDF 27mm, Edge to edge 13mm / customized |
| Material  | PET panel and MDF                        |
| Color     | oak, walnut, teak, etc                   |