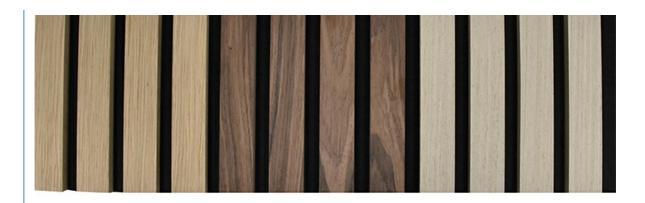

## **Houses Wall Decoration Wall And Acoustic Panels For Theater Acoustic Panels**

Customized

· Weight: 12-15kgs/pc

· Color: Oak, Walnut, Teak, Customization

Package: Carton Box, Pallet · Feature: Lightweight; Strong . Application: Display Wall, decoration Horizontal Slats

Design: . Density: 680--720kgs/cbm

## **Products Description**

The acoustic slat wood wall panel collection features elegantly designed wooden strip decorative panels for both walls and ceilings, showcasing exceptional acoustic properties. These panels can be effortlessly applied to any surface, embodying modern aesthetics in every aspect.