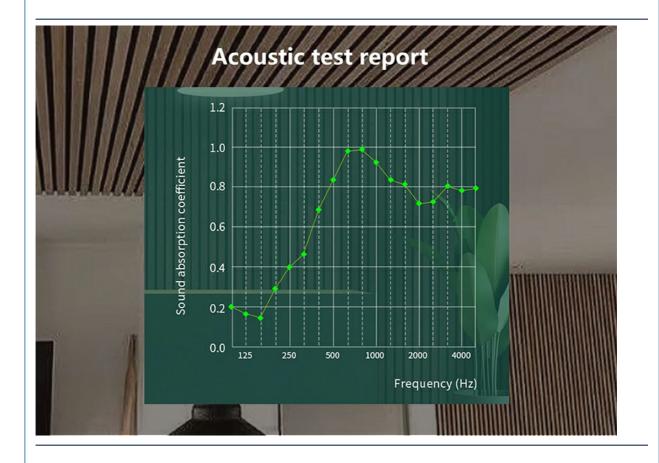

| 600*2400/2700/3000mm                     |
|-----------|------------------------------------------|
| Thickness | 21.5mm                                   |
| Pattern   | MDF 27mm, Edge to edge 13mm / customized |
| Material  | PET panel and MDF                        |
| Color     | oak, walnut, teak, etc                   |

## **Details Images**



## **MATERIAL ANALYSIS**











Fire resistance



Decorative aesthetics

## **SPECIFICATIONS**

Standard size

### Specifications 01:



### Specifications 02:



### Specifications 03:



\* We have more other customized size \*

## Wood finish



## Melamine finish



Customized color is available, please contact us.

## **CUSTOM-MADE**

Acoustic Panel Color Chart

## Polyester color swatches







**Moonlight Grey** 



Black











Fire resistance



Decorative aesthetics

## **APPLICATION PLACE**

Material structure display

Hotel lobby, corridor, room decoration, conference halls, schools, recording rooms, studios, residences, shopping malls, office space etc.





Company Profile

## **About the Company**

Magic Cube (MQ) Acoustics is a professional acous tic solution provider, integrating acoustic material manu facturing, architectural acoustical environment construction and industrial noise control. We are committed to the combination of Acoustics&Aesthetic, to offering our clients the best acoustic solution with high quality acoustic material.



The exhibition hall



In order to meet the higher needs of customers, we has introduced advanced production equip mentwhich has fully guaranteed product qua