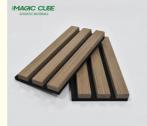

## **Products Description**

The acoustic slat wood wall panel collection features elegantly designed wooden strip decorative panels for both walls and ceilings, showcasing exceptional acoustic properties. These panels can be effortlessly applied to any surface, embodying modern aesthetics in every aspect.

Crafted from premium materials, the natural wood range offers a luxurious quality with a smooth wood veneer finish. Lamella strips, characterized by their clean and contemporary appearance, are affixed to an innovatively designed recycled acoustic felt backing. The installation process is quick and straightforward, enabling you to transform any space with ease.

| Size      | 600*2400/2700/3000mm                     |
|-----------|------------------------------------------|
| Thickness | 21.5mm                                   |
| Pattern   | MDF 27mm, Edge to edge 13mm / customized |
| Material  | PET panel and MDF                        |
| Color     | oak, walnut, teak, etc                   |