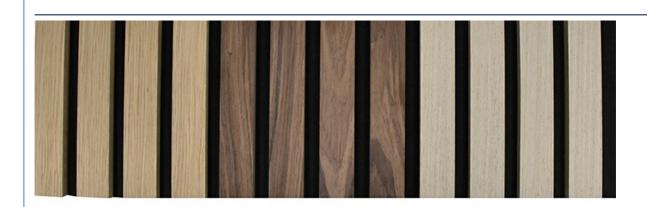

Customized

· Weight: 12-15kgs/pc

· Color: Oak, Walnut, Teak, Customization

Package: Carton Box, Pallet · Feature: Lightweight; Strong . Application: Display Wall, decoration Horizontal Slats

Design: . Density: 680--720kgs/cbm

## Melamine finish

Customized color is available, please contact us.