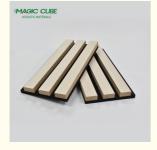

## **Products Description**

The acoustic slat wood wall panel collection features elegantly designed wooden strip decorative panels for both walls and ceilings, showcasing exceptional acoustic properties. These panels can be effortlessly applied to any surface, embodying modern aesthetics in every aspect.

Crafted from premium materials, the natural wood range offers a luxurious quality with a smooth wood veneer finish. Lamella strips, characterized by their clean and contemporary appearance, are affixed to an innovatively designed recycled acoustic felt backing. The installation process is quick and straightforward, enabling you to transform any space with ease.

| Size      | 600*2400/2700/3000mm                     |
|-----------|------------------------------------------|
| Thickness | 21.5mm                                   |
| Pattern   | MDF 27mm, Edge to edge 13mm / customized |
| Material  | PET panel and MDF                        |
| Color     | oak, walnut, teak, etc                   |