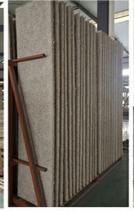

#### More Images

## CAN BE CUTTED INTO DIFFERENT SIZE AND SHAPE

surface with fine wood wool texture and hemlock wood tone presents the trends of eco-chic style

**Basic Material** 

**Thickness** 15/20/25/30/35mm Density 450-630kg/m3