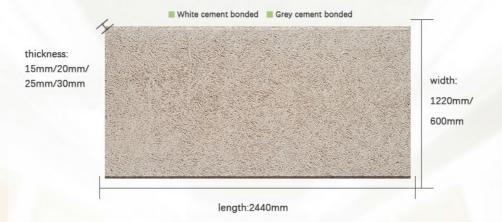

#### **Product Specification**

Product Name: Wood Wool Panel

Material: Natural Wood Wool+cement

Application: Office Building

Design Style: Modern

• Thickness: 15/20/25/35mm

• Size: 600\*600mm/600\*1200mm/1220\*2440mm

wood wool,cement

**Fiber Width** 1.0/1.5/2.0/3.0mm **Standard Size** 

Color

Flame Retardant

Thermal conducticity 600\*2400mm/1220\*2440mm

White/Nature grey/Color painted

B1

0.108kcal/mxrx°C