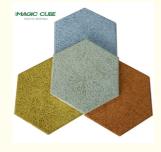

#### **PRODUCT FEATURES**

The wood wool acoustic panel is an environmentally friendly and recyclable material composed of wood wool, cement, and water, processed under high temperature and pressure. The natural components work together to provide both a decorative effect and excellent sound absorption. Wood wool acoustic panels exhibit good plasticity, allowing the surface to be painted in various colors. They can also be customized and cut into a wide range of shapes (such as triangles, pentagons, hexagons, etc.). Furthermore, they can be shaped on-site into any desired form with chamfering options available, fully realizing the designer's creativity and vision.