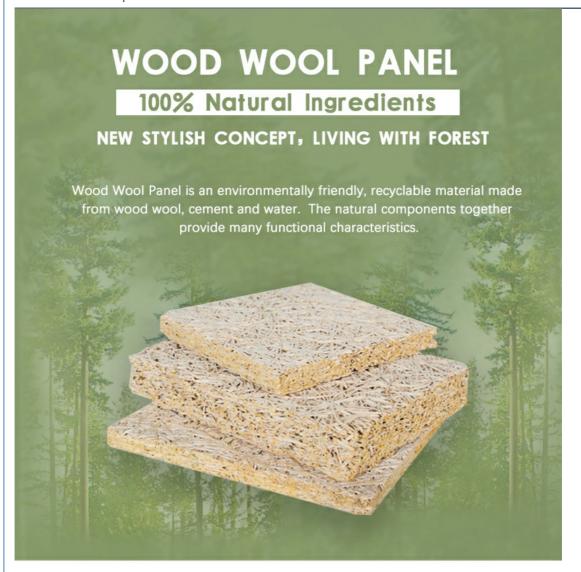

# Wood Wool Acoustic Panel For Sound Absorption In Commercial Buildings

#### **PRODUCT FEATURES**

The wood wool acoustic panel is an environmentally friendly and recyclable material composed of wood wool, cement, and water, processed under high temperature and pressure. The natural components work together to provide both a decorative effect and excellent sound absorption. Wood wool acoustic panels exhibit good plasticity, allowing the surface to be painted in various colors. They can also be customized and cut into a wide range of shapes (such as triangles, pentagons, hexagons, etc.). Furthermore, they can be shaped on-site into any desired form with chamfering options available, fully realizing the designer's creativity and vision.