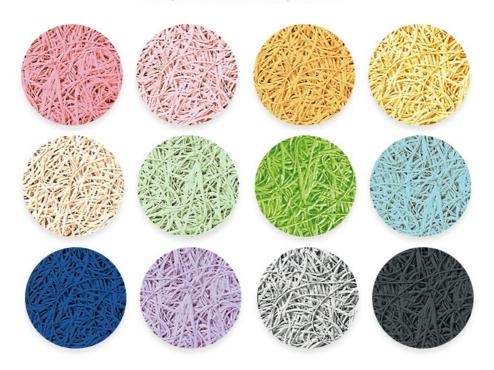

#### **COLOUR PLAN**

#### Natural Raw Colour or Manufacturer Colour Chart

Unlimited Creativity! Colored Diacrete wood wool cement panel series provides architects and interior designers a unique, vivid imagination in space creative work. Not only effectively solved the ignored acoustic issues, also expressed a fashionable and impressive look!