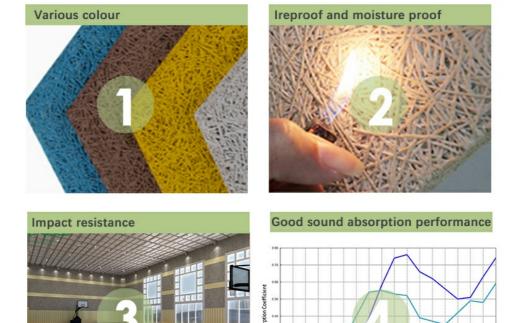

#### **PRODUCT FEATURES**

The wood wool acoustic panel is an environmentally friendly and recyclable material composed of wood wool, cement, and water, processed under high temperature and pressure. The natural components work together to provide both a decorative effect and excellent sound absorption. Wood wool acoustic panels exhibit good plasticity, allowing the surface to be painted in various colors. They can also be customized and cut into a wide range of shapes (such as triangles, pentagons, hexagons, etc.). Furthermore, they can be shaped on-site into any desired form with chamfering options available, fully realizing the designer's creativity and vision.