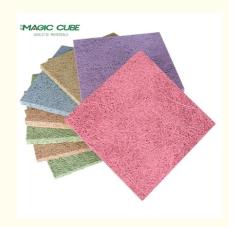

Install: Nail, Wood KeelFeature: Eco-friendly

Color: Original, Red, yellow, Blue, customized

• Fuction: Sound Insulation

• Shape: Rectangle,hexagon,triangle

Port: GUANGZHOU
 Type: Acoustic Panels
 Usage: Building Materials

#### Natural Raw Colour or Manufacturer Colour Chart

Unlimited Creativity! Colored Diacrete wood wool cement panel series provides architects and interior designers a unique, vivid imagination in space creative work. Not only effectively solved the ignored acoustic issues, also expressed a fashionable and impressive look!