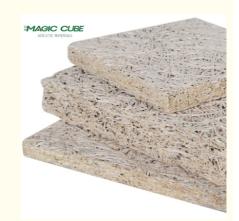

## CAN BE CUTTED INTO DIFFERENT SIZE AND SHAPE

surface with fine wood wool texture and hemlock wood tone presents the trends of eco-chic style

**Basic Material** 

**Thickness** 15/20/25/30/35mm Density 450-630kg/m3

wood wool,cement

**Fiber Width** 1.0/1.5/2.0/3.0mm **Standard Size** 

Color

Flame Retardant

Thermal conducticity 600\*2400mm/1220\*2440mm

White/Nature grey/Color painted

B1

0.108kcal/mxrx°C

### PROCESSING TECHNOLOGY

wood wool cement panels are a series of green building materials that provide in acoustic solutions, thermal insulation and wide applications for constructions.

60% long wood wool fiber