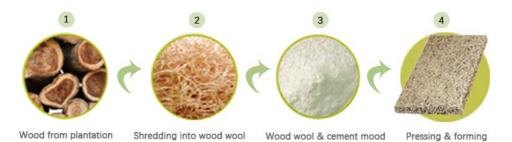

### PROCESSING TECHNOLOGY

wood wool cement panels are a series of green building materials that provide in acoustic solutions, thermal insulation and wide applications for constructions.

60% long wood wool fiber

40%