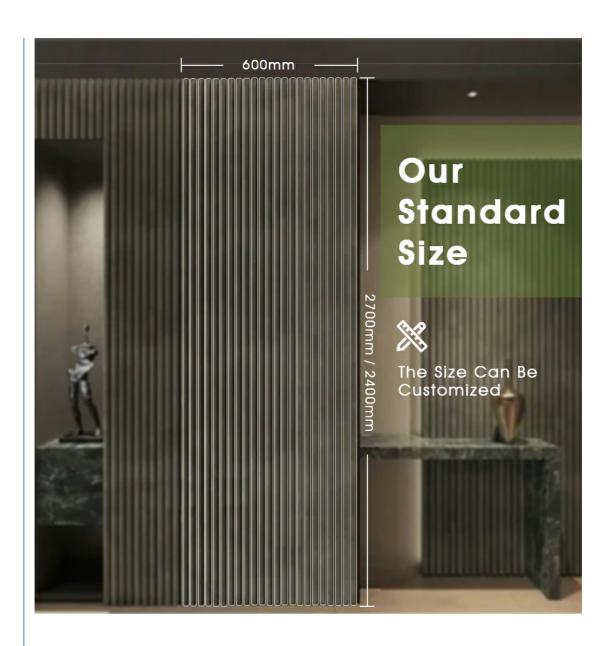

### **Product Specification**

• Product Name: Wood Slat Acoustic Suede Panel

Basic Material: MDF, Polyester Fiber

600\*2400mm/2700mm/3000mm · Size:

Indoor, decorative Usage:

• Formaldehyde Emission

Standards:

# **OUR STANDARD PATTERN SIZE**

The Pattern Size Can Be Customized

has good sound absorption properties, can reduce sound reflection and echo, and has Eco-Friendly