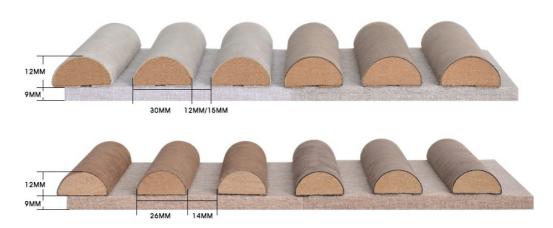

# **Product Parameter**

| Size                | 600*2400/2700mm |
|---------------------|-----------------|
| Width of slats      | 30mm            |
| Space between slats | 12/15mm         |
| Thickness           | 21mm            |
| Surface             | Suede           |

# **OUR STANDARD PATTERN SIZE**

The Pattern Size Can Be Customized

has good sound absorption properties, can reduce sound reflection and echo, and has Eco-Friendly