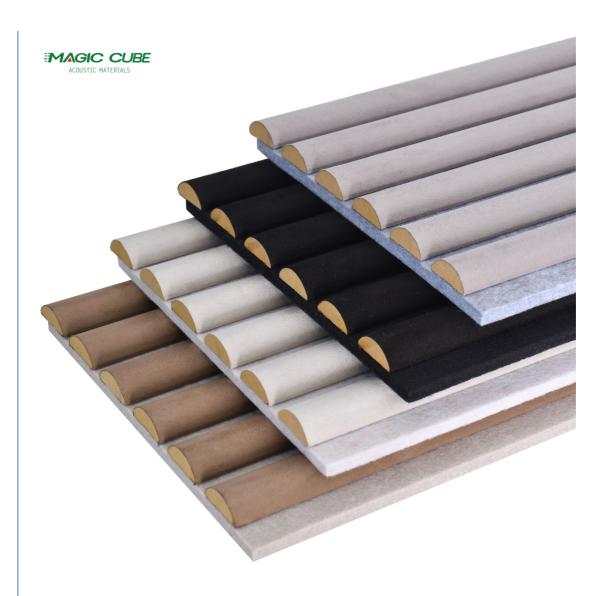

• Feature: Lightweight, Strong

Surface Treatment:

Pallet Packing · Packing:

White, Black, Customized · Color:

. Thickness: 15~25mm . Density: 680-830KG/M3

Highlight: Noise Reduction Wooden Slat Panels,

Luxurious Suede Finish Wooden Slat Panels, Sound Absorption Wooden Slat Panels

# **Product Image**

# RICH COLORS AND RANDOM COMBINATION