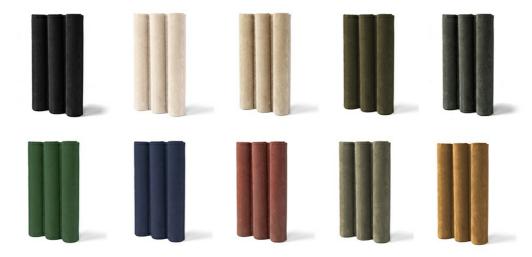

• Feature: Lightweight, Strong

Surface Treatment:

Pallet Packing · Packing:

White, Black, Customized · Color:

. Thickness: 15~25mm . Density: 680-830KG/M3

Highlight: Noise Reduction Wooden Slat Panels,

Luxurious Suede Finish Wooden Slat Panels, Sound Absorption Wooden Slat Panels

# RICH COLORS AND RANDOM COMBINATION