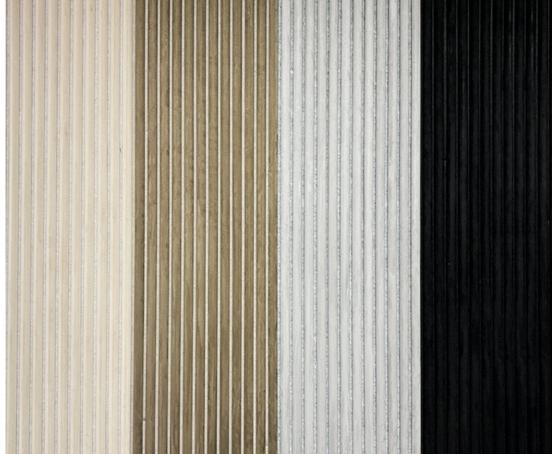

# RICH COLORS AND RANDOM COMBINATION

• Feature: Lightweight, Strong

Surface Treatment:

Pallet Packing · Packing:

White, Black, Customized · Color:

. Thickness: 15~25mm . Density: 680-830KG/M3

Highlight: Noise Reduction Wooden Slat Panels,

Luxurious Suede Finish Wooden Slat Panels, Sound Absorption Wooden Slat Panels