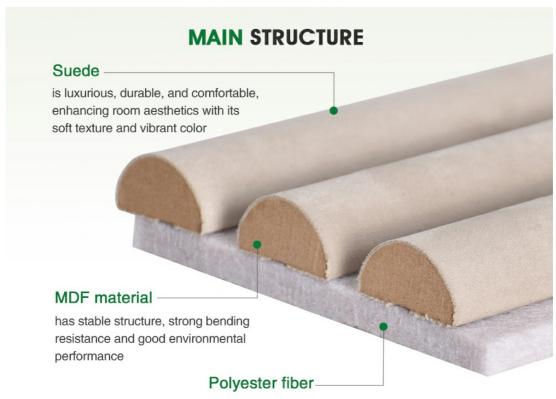

### **Product Specification**

• Product Name: Wood Slat Acoustic Suede Panel

Basic Material: MDF, Polyester Fiber

600\*2400mm/2700mm/3000mm · Size:

Indoor, decorative Usage:

• Formaldehyde Emission

Standards:

• Feature: Lightweight, Strong

Surface Treatment:

Pallet Packing · Packing:

White, Black, Customized · Color:

. Thickness: 15~25mm . Density: 680-830KG/M3

Highlight: Noise Reduction Wooden Slat Panels,

Luxurious Suede Finish Wooden Slat Panels, Sound Absorption Wooden Slat Panels

### **Product Introduction**

These acoustic panels, which combine suede and MDF materials, are meticulously designed to impart a luxurious ambiance to any room, be it a bedroom, living room, or other spaces. They not only enhance the aesthetic appeal but also significantly improve acoustic performance by effectively reducing noise. Maintenance is straightforward, requiring merely a damp cloth for cleaning.