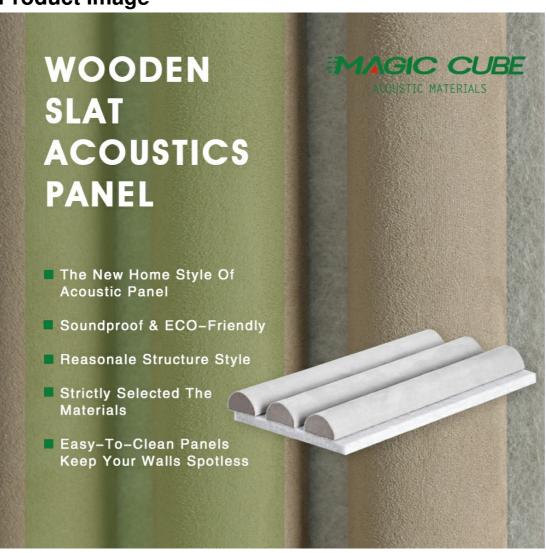

# **Acoustic Wooden Slat Panels With Luxurious Suede Finish For Sound Absorption And Noise Reduction**

### **Product Introduction**

These acoustic panels, which combine suede and MDF materials, are meticulously designed to impart a luxurious ambiance to any room, be it a bedroom, living room, or other spaces. They not only enhance the aesthetic appeal but also significantly improve acoustic performance by effectively reducing noise. Maintenance is straightforward, requiring merely a damp cloth for cleaning.