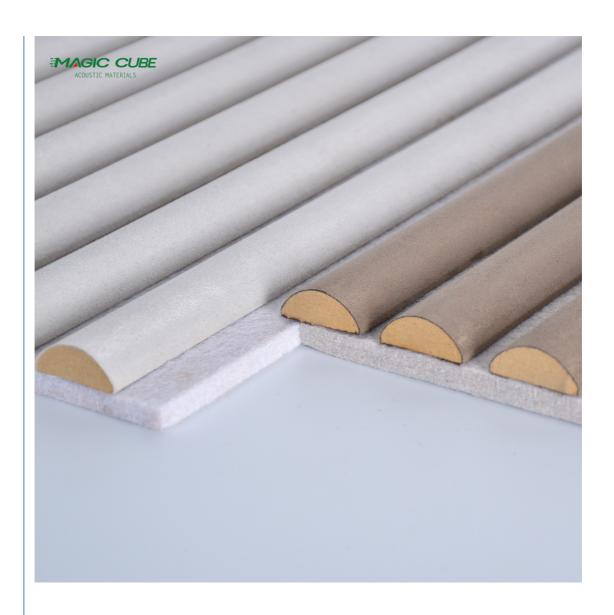

### **Product Specification**

• Product Name: Wood Slat Acoustic Suede Panel

Basic Material: MDF, Polyester Fiber

600\*2400mm/2700mm/3000mm · Size:

Indoor, decorative Usage:

• Formaldehyde Emission

Standards:

• Feature: Lightweight, Strong

Surface Treatment:

Pallet Packing · Packing:

White, Black, Customized · Color:

. Thickness: 15~25mm . Density: 680-830KG/M3

Highlight: Noise Reduction Wooden Slat Panels,

Luxurious Suede Finish Wooden Slat Panels, Sound Absorption Wooden Slat Panels

# **Product Parameter**

| Size                | 600*2400/2700mm |
|---------------------|-----------------|
| Width of slats      | 30mm            |
| Space between slats | 12/15mm         |
| Thickness           | 21mm            |
| Surface             | Suede           |