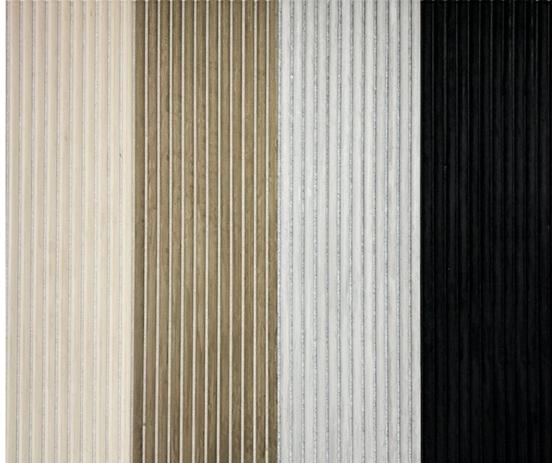

b sound, significantly reducing reverberation and the hollow echo typically associated with certain spaces.

Rounded MDF slats covered with soft leather Slats are attached to Pet Felt Standard panel: 600 x 2400 mm Panel thickness: 21 mm

#### **Product Parameter**

| Size                | 600*2400/2700mm |
|---------------------|-----------------|
| Width of slats      | 30mm            |
| Space between slats | 12/15mm         |
| Thickness           | 21mm            |
| Surface             | Suede           |

## **Product Image**



### **OUR STANDARD PATTERN SIZE**

The Pattern Size Can Be Customized





has good sound absorption properties, can reduce sound reflection and echo, and has Eco–Friendly



# RICH COLORS AND RANDOM COMBINATION



# **APPLICATION SCENARIO DIAGRAM**









MAGIC CUBE Guangzhou Mq Acoustic Materials Co., Ltd