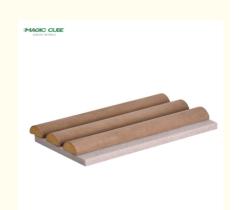

### **Product Introduction**

Suede-wrapped acoustic panels feature a distinctive design with semi-circular slats that bear a striking resemblance to broomsticks cut lengthwise. Crafted from medium-density fiberboard (MDF), each slat is enveloped in supple suedette leather. These slats are then secured to a backing of recycled felt. The unique combination of contours and materials serves to effectively absorb sound, significantly reducing reverberation and the hollow echo typically associated with certain spaces.

Rounded MDF slats covered with soft leather Slats are attached to Pet Felt Standard panel: 600 x 2400 mm Panel thickness: 21 mm