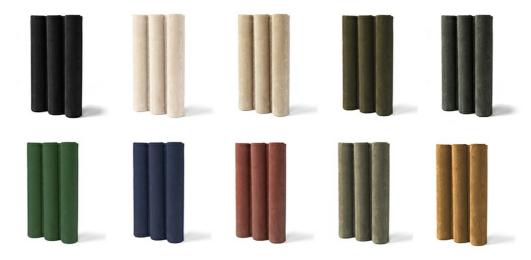

rs and materials serves to effectively absorb sound, significantly reducing reverberation and the hollow echo typically associated with certain spaces.

Rounded MDF slats covered with soft leather Slats are attached to Pet Felt Standard panel: 600 x 2400 mm Panel thickness: 21 mm

#### **Product Parameter**

| Size                | 600*2400/2700mm |
|---------------------|-----------------|
| Width of slats      | 30mm            |
| Space between slats | 12/15mm         |
| Thickness           | 21mm            |
| Surface             | Suede           |

## **Product Image**



### **OUR STANDARD PATTERN SIZE**

The Pattern Size Can Be Customized





has good sound absorption properties, can reduce sound reflection and echo, and has Eco–Friendly



# RICH COLORS AND RANDOM COMBINATION



# **APPLICATION SCENARIO DIAGRAM**









MAGIC CUBE Guangzhou Mq Acoustic Materials Co., Ltd