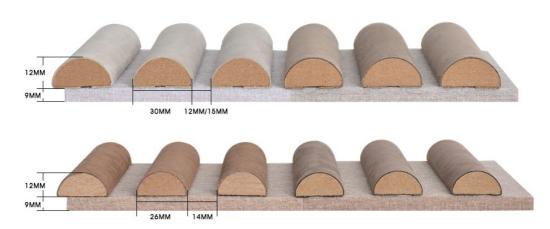

#### **Product Parameter**

| Size                | 600*2400/2700mm |
|---------------------|-----------------|
| Width of slats      | 30mm            |
| Space between slats | 12/15mm         |
| Thickness           | 21mm            |
| Surface             | Suede           |

### **OUR STANDARD PATTERN SIZE**

The Pattern Size Can Be Customized

has good sound absorption properties, can reduce sound reflection and echo, and has Eco–Friendly