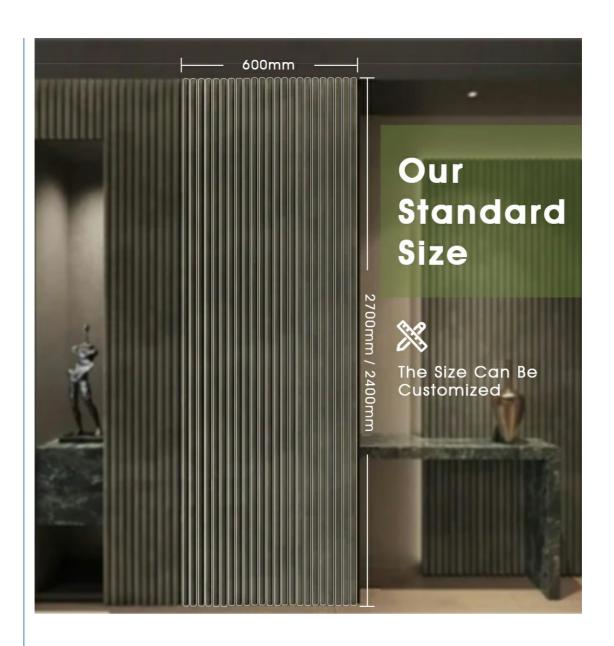

Application: Wall Decoration

• Surface: Suede

• Standard Size: 2400\*600\*21 Mm/ Customized

• Feature: Lightweight & Strong

Type: Wall PanelsTrademark: MQ Acoustics

Highlight: Living Room MDF Slats, Soft Leather MDF Slats,

#### **Product Parameter**

| Size                | 600*2400/2700mm |
|---------------------|-----------------|
| Width of slats      | 30mm            |
| Space between slats | 12/15mm         |
| Thickness           | 21mm            |
| Surface             | Suede           |