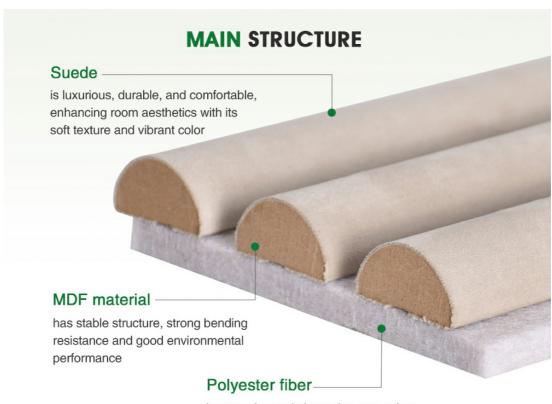

### **Product Introduction**

Suede-wrapped acoustic panels feature a distinctive design with semi-circular slats that bear a striking resemblance to broomsticks cut lengthwise. Crafted from medium-density fiberboard (MDF), each slat is enveloped in supple suedette leather. These slats are then secured to a backing of recycled felt. The unique combination of contours and materials serves to effectively absorb sound, significantly reducing reverberation and the hollow echo typically associated with certain spaces.

Rounded MDF slats covered with soft leather Slats are attached to Pet Felt Standard panel: 600 x 2400 mm Panel thickness: 21 mm