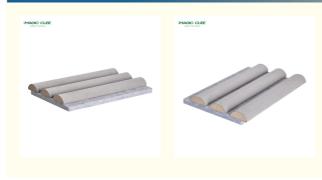

vered With Soft Leather For Living Room

#### **Basic Information**

Place of Origin: Guangzhou, China
 Brand Name: Magic Cube
 Minimum Order Quantity: 50 pieces

• Price: USD 22.9-27.9/pc

Packaging Details: Carton
Delivery Time: 8-15 days
Payment Terms: T/T

Supply Ability: 1000 pcs per Month



#### **Product Specification**

Mdf Thickness: 12mmWarranty: 5 Years

• Installation: Nail On The Wall ,or Glue

• Weight: 12-15kgs/pc

• Eco-Friendly: Yes

• Advantage: Sound Absorption And Noise Reduction

• Samples: Free

Application: Wall Decoration

• Surface: Suede

• Standard Size: 2400\*600\*21 Mm/ Customized

• Feature: Lightweight & Strong

Type: Wall PanelsTrademark: MQ Acoustics

Highlight: Living Room MDF Slats, Soft Leather MDF Slats,

Sound Absorbing MDF Slats



#### More Images



### **Product Introduction**

Suede-wrapped acoustic panels feature a distinctive design with semi-circular slats that bear a striking resemblance to broomsticks cut lengthwise. Crafted from medium-density fiberboard (MDF), each slat is enveloped in supple suedette leather. These slats are then secured to a backing of recycled felt. The unique combination of contours and materials serves to effectively absorb sound, significantly reducing reverberation and the hollow echo typically associated with certain spaces.

Rounded MDF slats covered with soft leather Slats are attached to Pet Felt Standard panel: 600 x 2400 mm Panel thickness: 21 mm

#### **Product Parameter**

| Size                | 600*2400/2700mm |
|---------------------|-----------------|
| Width of slats      | 30mm