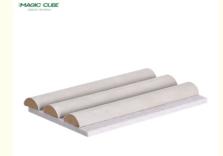

### **Product Introduction**

Suede-wrapped acoustic panels feature a distinctive design with semi-circular slats that bear a striking resemblance to broomsticks cut lengthwise. Crafted from medium-density fiberboard (MDF), each slat is enveloped in supple suedette leather. These slats are then secured to a backing of recycled felt. The unique combination of contours and materials serves to effectively absorb sound, significantly reducing reverberation and the hollow echo typically associated with certain spaces.

Rounded MDF slats covered with soft leather Slats are attached to Pet Felt Standard panel: 600 x 2400 mm Panel thickness: 21 mm