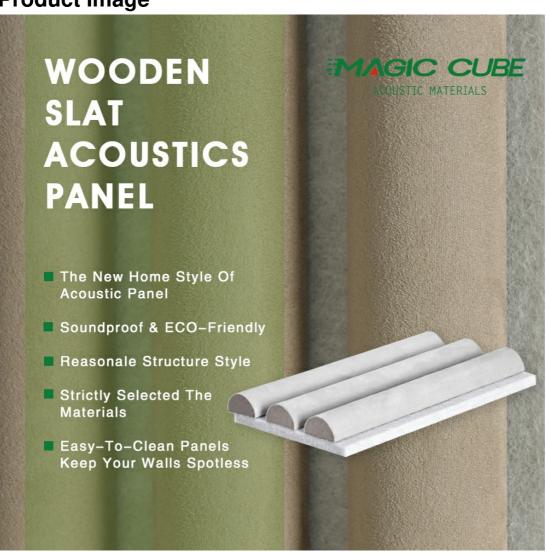

# Sound -Absorbing Rounded MDF Slats Covered With Soft Leather For Living Room

### **Product Introduction**

Suede-wrapped acoustic panels feature a distinctive design with semi-circular slats that bear a striking resemblance to broomsticks cut lengthwise. Crafted from medium-density fiberboard (MDF), each slat is enveloped in supple suedette leather. These slats are then secured to a backing of recycled felt. The unique combination of contours and materials serves to effectively absorb sound, significantly reducing reverberation and the hollow echo typically associated with certain spaces.