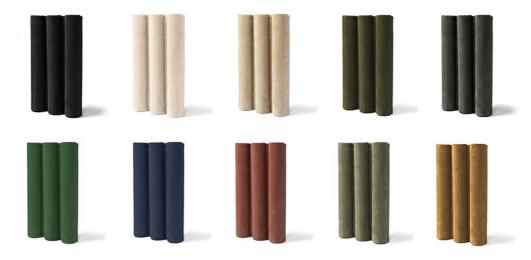

nel,









### **Product Introduction**

Acoustic Broom, an innovative solution for sound absorption. The round MDF slats, covered with soft leather, are firmly attached to Pet Felt. The panel is supplied as standard in the dimensions 600 x 2400 mm with a panel thickness of 21 mm.

### **Product Parameter**

| Size                | 600*2400/2700mm |
|---------------------|-----------------|
| Width of slats      | 30mm            |
| Space between slats | 12/15mm         |
| Thickness           | 21mm            |
| Surface             | Suede           |

# **Product Image**



# **OUR STANDARD PATTERN SIZE**

The Pattern Size Can Be Customized





has good sound absorption properties, can reduce sound reflection and echo, and has Eco–Friendly



# RICH COLORS AND RANDOM COMBINATION



# **APPLICATION SCENARIO DIAGRAM**









MAGIC CUBE Guangzhou Mq Acoustic Materials Co., Ltd