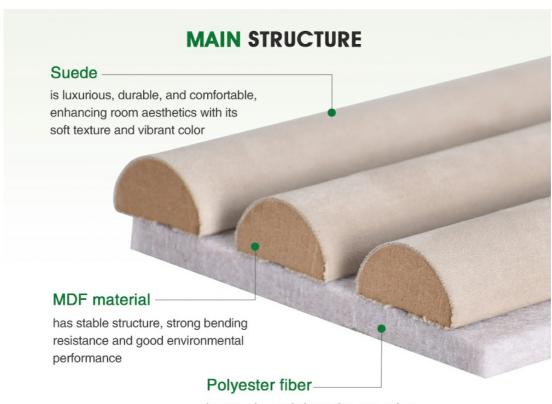

### **Product Introduction**

Acoustic Broom, an innovative solution for sound absorption. The round MDF slats, covered with soft leather, are firmly attached to Pet Felt. The panel is supplied as standard in the dimensions 600 x 2400 mm with a panel thickness of 21 mm.

#### **Product Specification**

. Mdf Thickness: 12mm Warranty: 5 Years

Nail On The Wall ,or Glue • Installation:

· Weight: 12-15kgs/pc

. Eco-Friendly:

Advantage: Sound Absorption And Noise Reduction

Free · Samples: