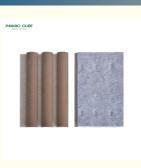

### **Product Introduction**

Acoustic Broom, an innovative solution for sound absorption. The round MDF slats, covered with soft leather, are firmly attached to Pet Felt. The panel is supplied as standard in the dimensions 600 x 2400 mm with a panel thickness of 21 mm.

### **Product Parameter**

| Size                | 600*2400/2700mm |
|---------------------|-----------------|
| Width of slats      | 30mm            |
| Space between slats | 12/15mm         |
| Thickness           | 21mm            |
| Surface             | Suede           |