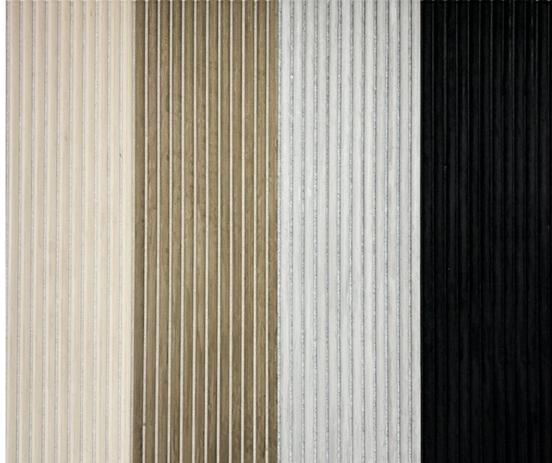

Acoustic Broom, an innovative solution for sound absorption. The round MDF slats, covered with soft leather, are firmly attached to Pet Felt. The panel is supplied as standard in the dimensions 600 x 2400 mm with a panel thickness of 21 mm.

### **Product Parameter**

| Size                | 600*2400/2700mm |
|---------------------|-----------------|
| Width of slats      | 30mm            |
| Space between slats | 12/15mm         |
| Thickness           | 21mm            |
| Surface             | Suede           |

# **Product Image**



# **OUR STANDARD PATTERN SIZE**

The Pattern Size Can Be Customized





has good sound absorption properties, can reduce sound reflection and echo, and has Eco–Friendly



# RICH COLORS AND RANDOM COMBINATION



# **APPLICATION SCENARIO DIAGRAM**









MAGIC CUBE Guangzhou Mq Acoustic Materials Co., Ltd