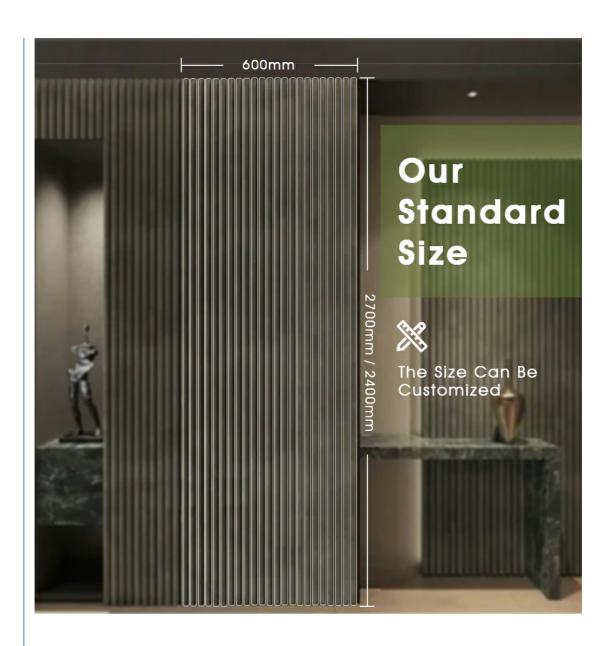

Wall Decoration . Application:

• Surface: Suede

Standard Size: 2400\*600\*21 Mm/ Customized

Lightweight & Strong Feature:

Wall Panels Type: Trademark: **MQ** Acoustics

Highlight: Interior Decoration Wood Slat Panel, Sound Absorption Wood Slat Panel,

### **Product Parameter**

| Size                | 600*2400/2700mm |
|---------------------|-----------------|
| Width of slats      | 30mm            |
| Space between slats | 12/15mm         |
| Thickness           | 21mm            |
| Surface             | Suede           |