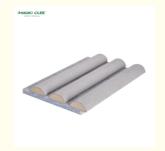

### **Product Introduction**

Acoustic Broom, an innovative solution for sound absorption. The round MDF slats, covered with soft leather, are firmly attached to Pet Felt. The panel is supplied as standard in the dimensions 600 x 2400 mm with a panel thickness of 21 mm.

### **Product Parameter**

| Size                | 600*2400/2700mm |
|---------------------|-----------------|
| Width of slats      | 30mm            |
| Space between slats | 12/15mm         |
| Thickness           | 21mm            |
| Surface             | Suede           |