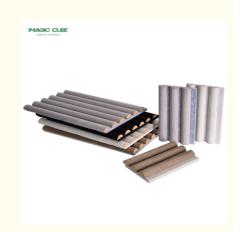

# **Product Image**

### **Product Introduction**

Acoustic Broom, an innovative solution for sound absorption. The round MDF slats, covered with soft leather, are firmly attached to Pet Felt. The panel is supplied as standard in the dimensions 600 x 2400 mm with a panel thickness of 21 mm.

### **Product Parameter**

| Size                | 600*2400/2700mm |
|---------------------|-----------------|
| Width of slats      | 30mm            |
| Space between slats | 12/15mm         |
| Thickness           | 21mm            |
| Surface             | Suede           |