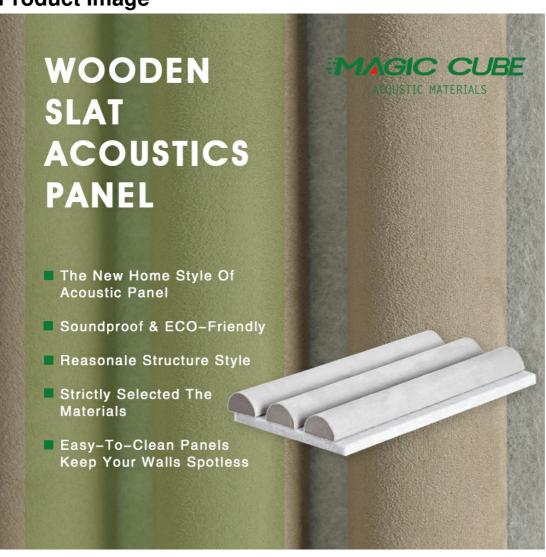

# **Product Image**

### **Product Introduction**

Acoustic Broom, an innovative solution for sound absorption. The round MDF slats, covered with soft leather, are firmly attached to Pet Felt. The panel is supplied as standard in the dimensions 600 x 2400 mm with a panel thickness of 21 mm.