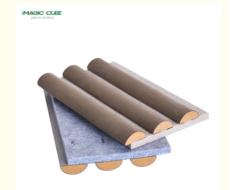

### **Product Introduction**

Acoustic Broom, an innovative solution for sound absorption. The round MDF slats, covered with soft leather, are firmly attached to Pet Felt. The panel is supplied as standard in the dimensions 600 x 2400 mm with a panel thickness of 21 mm.

### **Product Parameter**

| Size                | 600*2400/2700mm |
|---------------------|-----------------|
| Width of slats      | 30mm            |
| Space between slats | 12/15mm         |
| Thickness           | 21mm            |
| Surface             | Suede           |