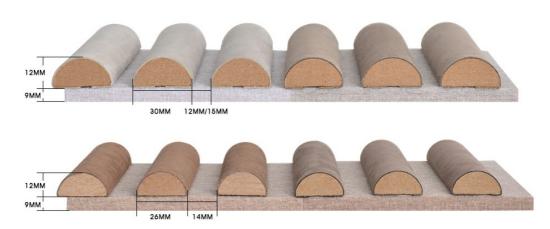

### **Product Parameter**

| Size                | 600*2400/2700mm |
|---------------------|-----------------|
| Width of slats      | 30mm            |
| Space between slats | 12/15mm         |
| Thickness           | 21mm            |
| Surface             | Suede           |

# **OUR STANDARD PATTERN SIZE**

The Pattern Size Can Be Customized

has good sound absorption properties, can reduce sound reflection and echo, and has Eco–Friendly