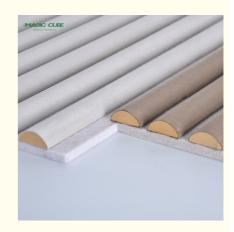

#### **Product Features**

Aesthetic Appeal: Akupanel features a sleek and modern design that complements any room's décor. Its smooth suedecloth surface and available in various colors and sizes, making it a perfect fit for any space.

Application: Wall Decoration

• Surface: Suede

• Standard Size: 2400\*600\*21 Mm/ Customized

Feature: Lightweight & Strong

Type: Wall Panels Trademark: **MQ** Acoustics

Highlight: Sound Absorption Akupanel, Aesthetic Appeal Akupanel,