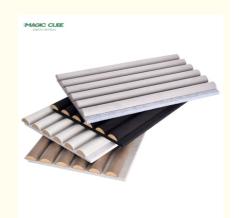

#### **Product Parameter**

| Size                | 600*2400/2700mm |
|---------------------|-----------------|
| Width of slats      | 30mm            |
| Space between slats | 12/15mm         |
| Thickness           | 21mm            |
| Surface             | Suede           |

Application: Wall Decoration

• Surface: Suede

• Standard Size: 2400\*600\*21 Mm/ Customized

Feature: Lightweight & Strong

Type: Wall Panels Trademark: **MQ** Acoustics

Highlight: Sound Absorption Akupanel, Aesthetic Appeal Akupanel,