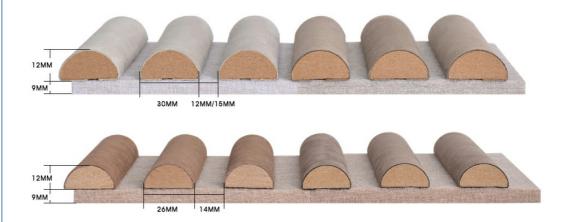

#### **Product Parameter**

| Size                | 600*2400/2700mm |
|---------------------|-----------------|
| Width of slats      | 30mm            |
| Space between slats | 12/15mm         |
| Thickness           | 21mm            |
| Surface             | Suede           |

## **OUR STANDARD PATTERN SIZE**

The Pattern Size Can Be Customized

has good sound absorption properties, can reduce sound reflection and echo, and has Eco–Friendly