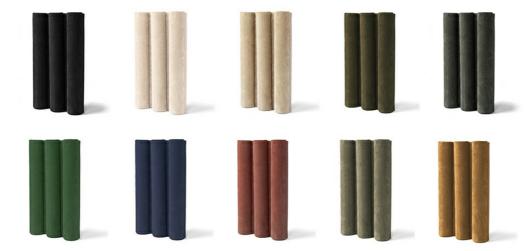

# RICH COLORS AND RANDOM COMBINATION

Application: Wall Decoration

• Surface: Suede

• Standard Size: 2400\*600\*21 Mm/ Customized

Feature: Lightweight & Strong

Type: Wall Panels Trademark: **MQ** Acoustics

Highlight: Sound Absorption Akupanel, Aesthetic Appeal Akupanel,