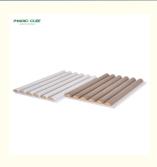

Suede Wrapped Akupanel For Aesthetic Appeal And Sound Absorption**

#### **Basic Information**

. Place of Origin: Guangzhou, China Magic Cube Brand Name: Minimum Order Quantity: 50 pieces

USD 22.9-27.9/pc

• Packaging Details: Carton Delivery Time: 8-15 days Payment Terms: T/T

Supply Ability: 1000 pcs per Month



#### **Product Specification**

• Mdf Thickness: 12mm Warranty: 5 Years

. Installation: Nail On The Wall ,or Glue

· Weight: 12-15kgs/pc

. Eco-Friendly:

Advantage: Sound Absorption And Noise Reduction

Free Samples:

Application: Wall Decoration

• Surface: Suede

• Standard Size: 2400\*600\*21 Mm/ Customized

Feature: Lightweight & Strong

Type: Wall Panels Trademark: **MQ** Acoustics

Highlight: Sound Absorption Akupanel, Aesthetic Appeal Akupanel,



#### More Images





### **Product Introduction**

Akupanel is a revolutionary sound absorption panel that offers both aesthetic appeal and excellent sound absorption properties. Made from high-quality suedecloth and filled with acoustic felt, Akupanel is designed to effectively reduce noise and reverberation in any space, creating a more comfortable and conducive environment for learning, working, and living.

#### **Product Features**

Aesthetic Appeal: Akupanel features a sleek and modern design that complements any room's décor. Its smooth suedecloth surface and available in various colors and sizes, making it a perfect fit for any space.

Sound Absorption: Akupanel is filled with high-density acoustic felt that effectively absorbs sound waves, reducing noise and reverberation. This results in improved s