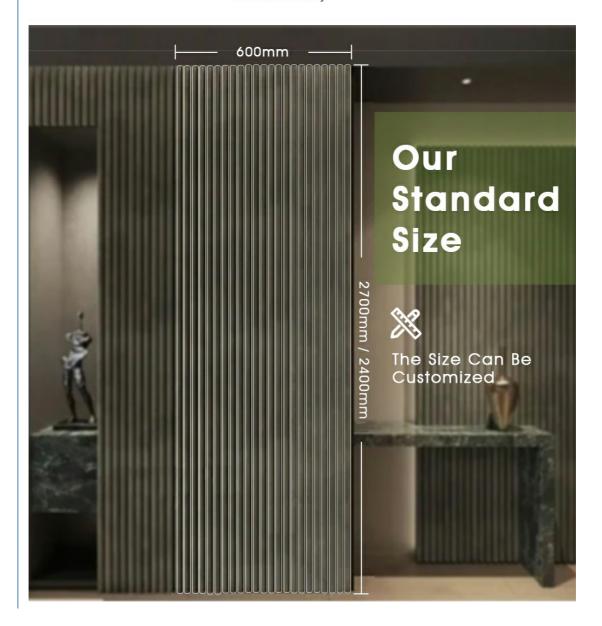

#### **Product Parameter**

| Size                | 600*2400/2700mm |
|---------------------|-----------------|
| Width of slats      | 30mm            |
| Space between slats | 12/15mm         |
| Thickness           | 21mm            |
| Surface             | Suede           |

## **OUR STANDARD PATTERN SIZE**

The Pattern Size Can Be Customized

has good sound absorption properties, can reduce sound reflection and echo, and has Eco–Friendly