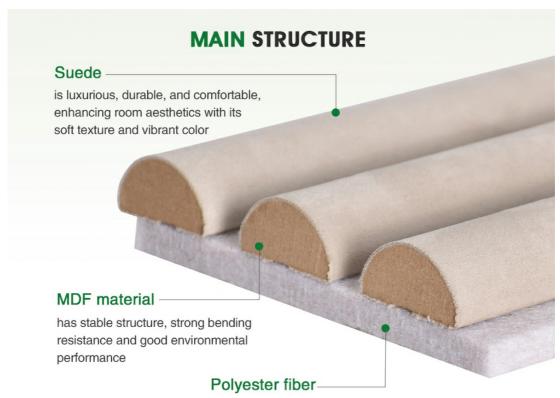

### **Product Introduction**

Akupanel is a revolutionary sound absorption panel that offers both aesthetic appeal and excellent sound absorption properties. Made from high-quality suedecloth and filled with acoustic felt, Akupanel is designed to effectively reduce noise and reverberation in any space, creating a more comfortable and conducive environment for learning, working, and living.

Sound Absorption: Akupanel is filled with high-density acoustic felt that effectively absorbs sound waves, reducing noise and reverberation. This results in improved speech intelligibility, reduced echo, and a more comfortable acoustic environment