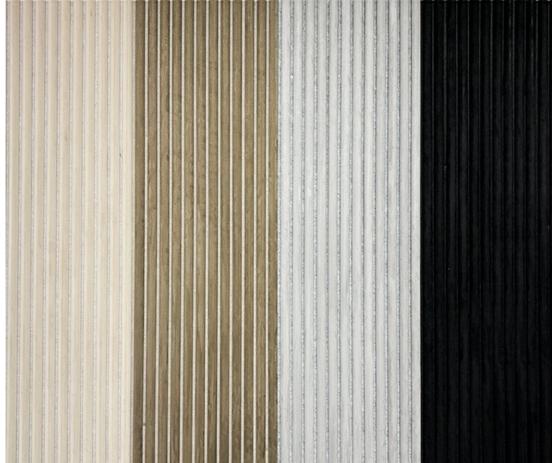

Versatile Application: Akupanel can be used in various settings, including classrooms, conference rooms, auditoriums, gymnasiums, and more. Its effectiveness in sound absorption makes it an ideal solution for spaces with excessive noise.

#### **Product Parameter**

| Size                | 600*2400/2700mm |
|---------------------|-----------------|
| Width of slats      | 30mm            |
| Space between slats | 12/15mm         |
| Thickness           | 21mm            |
| Surface             | Suede           |

# **Product Image**



## **OUR STANDARD PATTERN SIZE**

The Pattern Size Can Be Customized





has good sound absorption properties, can reduce sound reflection and echo, and has Eco–Friendly



# RICH COLORS AND RANDOM COMBINATION



# **APPLICATION SCENARIO DIAGRAM**









MAGIC CUBE Guangzhou Mq Acoustic Materials Co., Ltd