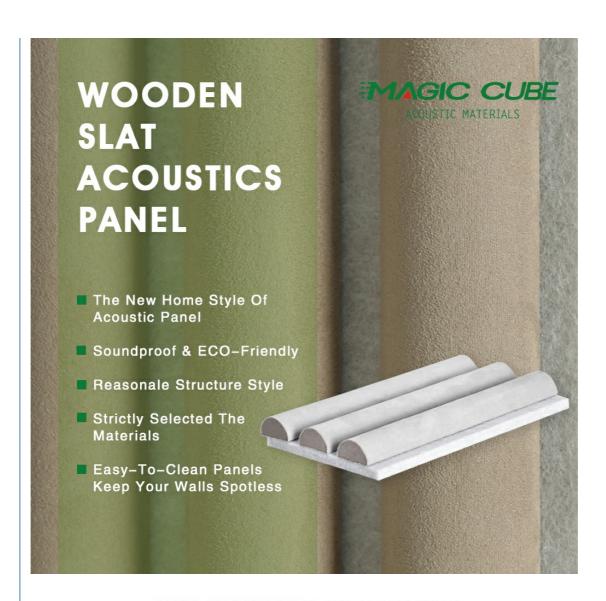

### **Product Introduction**

Akupanel is a revolutionary sound absorption panel that offers both aesthetic appeal and excellent sound absorption properties. Made from high-quality suedecloth and filled with acoustic felt, Akupanel is designed to effectively reduce noise and reverberation in any space, creating a more comfortable and conducive environment for learning, working, and living.

#### **Product Features**

Aesthetic Appeal: Akupanel features a sleek and modern design that complements any room's décor. Its smooth suedecloth surface and available in various colors and sizes, making it a perfect fit for any space.

Sound Absorption: Akupanel is filled with high-density acoustic felt that effectively absorbs sound waves, reducing noise and reverberation. This results in improved speech intelligibility, reduced echo, and a more comfortable acoustic environment

Easy Installation: Akupanel comes with pre-attached hooks that make it easy to hang on walls or ceilings. Its lightweight design ensures quick and hassle-free installation.

Versatile Application: Akupanel can be used in various settings, including classrooms, conference rooms, auditoriums, gymnasiums, and more. Its effectiveness in sound absorption makes it an ideal solution for spaces with excessive noise.