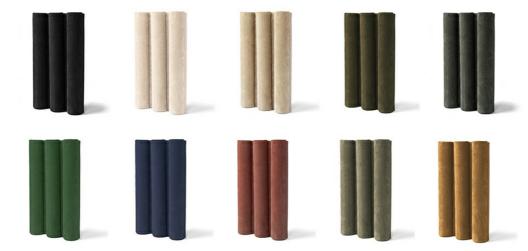

omsticks sawn lengthwise. The slats, made of MDF, are covered with a soft leather such as suède. They are attached to a surface of (recycled) felt. These shapes and materials absorb sounds to a large extent and the reverberation, the hollow sound, is therefore greatly reduced.

### **Product Parameter**

| Size                | 600*2400/2700mm |
|---------------------|-----------------|
| Width of slats      | 30mm            |
| Space between slats | 12/15mm         |
| Thickness           | 21mm            |
| Surface             | Suede           |

## **Product Image**







### **OUR STANDARD PATTERN SIZE**

The Pattern Size Can Be Customized





has good sound absorption properties, can reduce sound reflection and echo, and has Eco–Friendly



# RICH COLORS AND RANDOM COMBINATION



## **APPLICATION SCENARIO DIAGRAM**









## **FAQ:**

### 1. Can I get free samples and how long does it take to produce samples?

If the samples you need are in our stock, they will be provided to you free of charge. Customized samples usually take about a week to produce.

### 2. Do you accept OEM or ODM order?

Yes, as a manufacturer, we can produce acoustic materials based on your samples or drawings. Please do not hesitate to contact us.

### 3. How to get an accurate quotation?

Can provide us with detailed product information, such as pattern, core material, surface, etc.

**4. Payment terms** T/T 30% deposit before production, 70% balanced payment before delivery.

For more information, please feel free to contact us.

## MAGIC CUBE Guangzhou Mq Acoustic Materials Co., Ltd

1