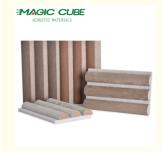

### **Product Introduction**

Suede wrapped acoustic pane is characterized by a profile of semi-circular slats, which most resemble broomsticks sawn lengthwise. The slats, made of MDF, are covered with a soft leather such as suède. They are attached to a surface of (recycled) felt. These shapes and materials absorb sounds to a large extent and the reverberation, the hollow sound, is therefore greatly reduced.

### **Product Parameter**

| Size                | 600*2400/2700mm |
|---------------------|-----------------|
| Width of slats      | 30mm            |
| Space between slats | 12/15mm         |
| Thickness           | 21mm            |
| Surface             | Suede           |