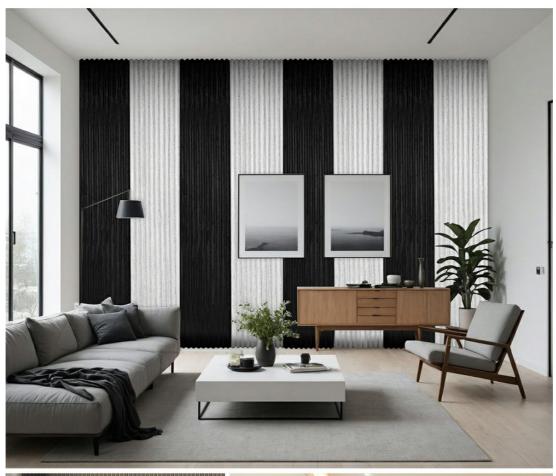

de of MDF, are covered with a soft leather such as suède. They are attached to a surface of (recycled) felt. These shapes and materials absorb sounds to a large extent and the reverberation, the hollow sound, is therefore greatly reduced.

### **Product Parameter**

| Size                | 600*2400/2700mm |
|---------------------|-----------------|
| Width of slats      | 30mm            |
| Space between slats | 12/15mm         |
| Thickness           | 21mm            |
| Surface             | Suede           |

## **Product Image**







### **OUR STANDARD PATTERN SIZE**

The Pattern Size Can Be Customized





has good sound absorption properties, can reduce sound reflection and echo, and has Eco–Friendly



# RICH COLORS AND RANDOM COMBINATION



## **APPLICATION SCENARIO DIAGRAM**









## **FAQ:**

### 1. Can I get free samples and how long does it take to produce samples?

If the samples you need are in our stock, they will be provided to you free of charge. Customized samples usually take about a week to produce.

### 2. Do you accept OEM or ODM order?

Yes, as a manufacturer, we can produce acoustic materials based on your samples or drawings. Please do not hesitate to contact us.

### 3. How to get an accurate quotation?

Can provide us with detailed product information, such as pattern, core material, surface, etc.

**4. Payment terms** T/T 30% deposit before production, 70% balanced payment before delivery.

For more information, please feel free to contact us.

## MAGIC CUBE Guangzhou Mq Acoustic Materials Co., Ltd

18022418653

sales002@mq-acoustics.com