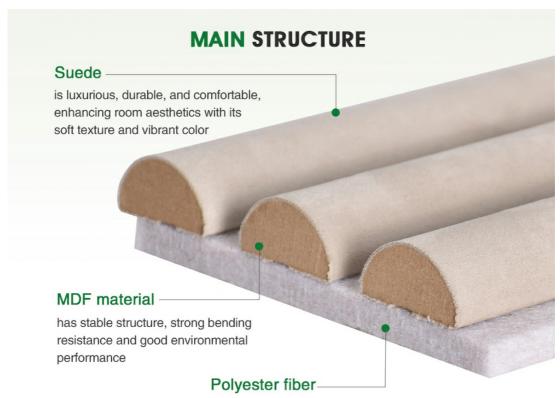

### **Product Introduction**

Suede wrapped acoustic pane is characterized by a profile of semi-circular slats, which most resemble broomsticks sawn lengthwise. The slats, made of MDF, are covered with a soft leather such as suède. They are attached to a surface of (recycled) felt. These shapes and materials absorb sounds to a large extent and the reverberation, the hollow sound, is therefore greatly reduced.

### **Product Specification**

Product Name: Suede Wrapped Acoustic Panel

Basic Material: MDF, Polyester FiberSize: 600\*2400mm/2700mm

• Surface Treatment: Suede

Color: White, Black, Customized

• Density: 680-830KG/M3