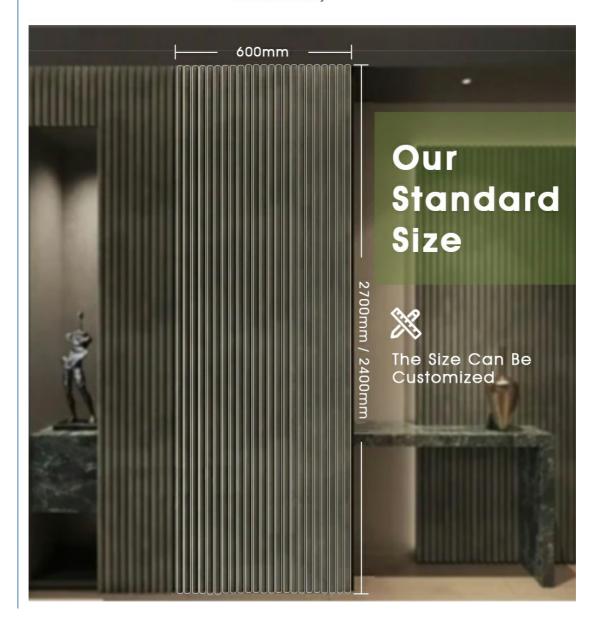

### **OUR STANDARD PATTERN SIZE**

The Pattern Size Can Be Customized

has good sound absorption properties, can reduce sound reflection and echo, and has Eco–Friendly

### **Product Specification**

Product Name: Suede Wrapped Acoustic Panel

Basic Material: MDF, Polyester FiberSize: 600\*2400mm/2700mm

• Surface Treatment: Suede

Color: White, Black, Customized

• Density: 680-830KG/M3

### **Product Parameter**

| Size                | 600*2400/2700mm |
|---------------------|-----------------|
| Width of slats      | 30mm            |
| Space between slats | 12/15mm         |
| Thickness           | 21mm            |
| Surface             | Suede           |