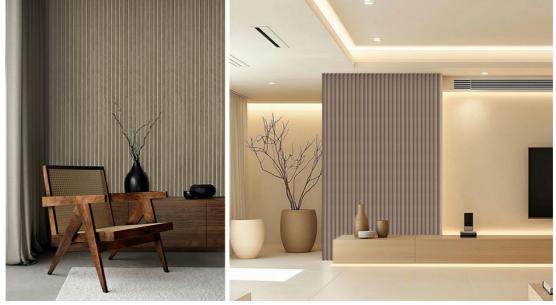

of MDF, are covered with a soft leather such as suède. They are attached to a surface of (recycled) felt. These shapes and materials absorb sounds to a large extent and the reverberation, the hollow sound, is therefore greatly reduced.

### **Product Parameter**

| Size                | 600*2400/2700mm |
|---------------------|-----------------|
| Width of slats      | 30mm            |
| Space between slats | 12/15mm         |
| Thickness           | 21mm            |
| Surface             | Suede           |

## **Product Image**







### **OUR STANDARD PATTERN SIZE**

The Pattern Size Can Be Customized





has good sound absorption properties, can reduce sound reflection and echo, and has Eco–Friendly



# RICH COLORS AND RANDOM COMBINATION



## **APPLICATION SCENARIO DIAGRAM**









## **FAQ:**

### 1. Can I get free samples and how long does it take to produce samples?

If the samples you need are in our stock, they will be provided to you free of charge. Customized samples usually take about a week to produce.

### 2. Do you accept OEM or ODM order?

Yes, as a manufacturer, we can produce acoustic materials based on your samples or drawings. Please do not hesitate to contact us.

### 3. How to get an accurate quotation?

Can provide us with detailed product information, such as pattern, core material, surface, etc.

**4. Payment terms** T/T 30% deposit before production, 70% balanced payment before delivery.

For more information, please feel free to contact us.

## MAGIC CUBE Guangzhou Mq Acoustic Materials Co., Ltd

18022418653

sales002@mq-acoustics.com