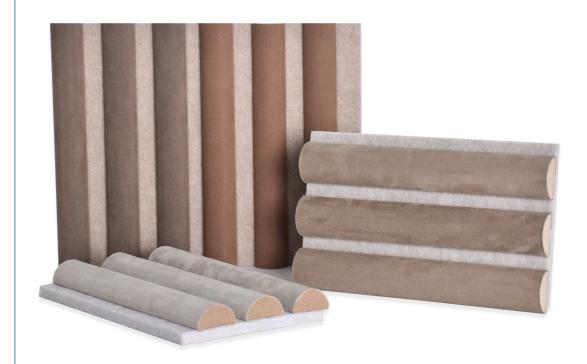

### More Images

### **Product Introduction**

Suede wrapped acoustic pane is characterized by a profile of semi-circular slats, which most resemble broomsticks sawn lengthwise. The slats, made of MDF, are covered with a soft leather such as suède. They are attached to a surface of (recycled) felt. These shapes and materials absorb sounds to a large extent and the reverberation, the hollow sound, is therefore greatly reduced.