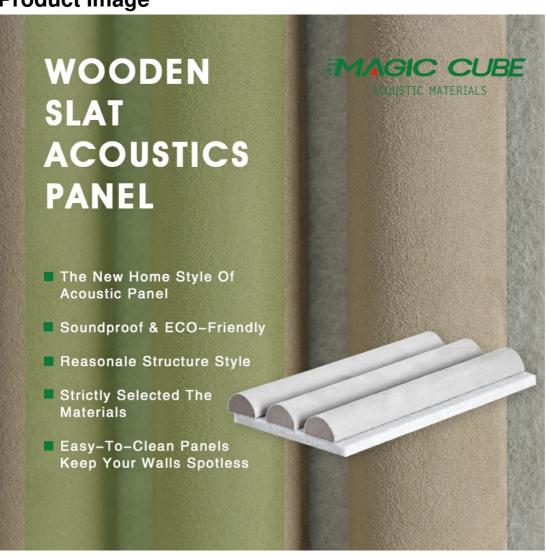

## **Product Image**

### **Product Introduction**

Suede wrapped acoustic pane is characterized by a profile of semi-circular slats, which most resemble broomsticks sawn lengthwise. The slats, made of MDF, are covered with a soft leather such as suède. They are attached to a surface of (recycled) felt. These shapes and materials absorb sounds to a large extent and the reverberation, the hollow sound, is therefore greatly reduced.