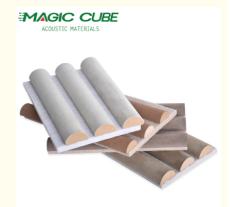

### **Product Introduction**

Suede wrapped acoustic pane is characterized by a profile of semi-circular slats, which most resemble broomsticks sawn lengthwise. The slats, made of MDF, are covered with a soft leather such as suède. They are attached to a surface of (recycled) felt. These shapes and materials absorb sounds to a large extent and the reverberation, the hollow sound, is therefore greatly reduced.

### **Product Parameter**

| Size                | 600*2400/2700mm |
|---------------------|-----------------|
| Width of slats      | 30mm            |
| Space between slats | 12/15mm         |
| Thickness           | 21mm            |
| Surface             | Suede           |