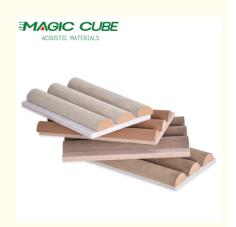

### **Product Introduction**

Suede wrapped acoustic pane is characterized by a profile of semi-circular slats, which most resemble broomsticks sawn lengthwise. The slats, made of MDF, are covered with a soft leather such as suède. They are attached to a surface of (recycled) felt. These shapes and materials absorb sounds to a large extent and the reverberation, the hollow sound, is therefore greatly reduced.

### **Product Parameter**

| Size                | 600*2400/2700mm |
|---------------------|-----------------|
| Width of slats      | 30mm            |
| Space between slats | 12/15mm         |
| Thickness           | 21mm            |
| Surface             | Suede           |