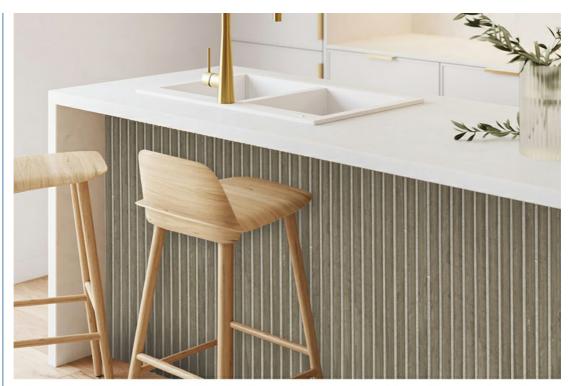

## **APPLICATION SCENARIO DIAGRAM**

### **Product Introduction**

Suede wrapped acoustic pane is characterized by a profile of semi-circular slats, which most resemble broomsticks sawn lengthwise. The slats, made of MDF, are covered with a soft leather such as suède. They are attached to a surface of (recycled) felt. These shapes and materials absorb sounds to a large extent and the reverberation, the hollow sound, is therefore greatly reduced.