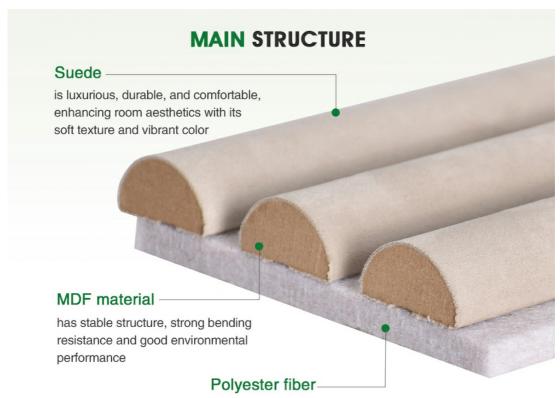

### **Product Specification**

• Product Name: Wood Slat Acoustic Suede Panel

Basic Material: MDF, Polyester Fiber 600\*2400mm/2700mm · Size: Indoor, decorative · Usage:

• Formaldehyde Emission Standards:

Lightweight & Strong • Feature:

Surface Treatment:

Pallet Packing · Packing:

Color: White, Black, Customized

680-830KG/M3 · Density:

. Highlight: Noise Reduction Wooden Slat Panels,

Luxurious Suede Finish Wooden Slat Panels,

### **Product Introduction**

These acoustic panels, crafted with a blend of suede and MDF materials, are designed to add a luxurious touch to your bedroom, living room, or any space, enhancing its aesthetic appeal. Cleaning them is a breeze, requiring only a damp cloth to maintain their pristine condition. Additionally, they are capable of effectively reducing noise, improving the room's acoustic performance.