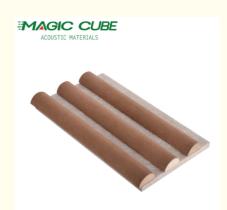

**Elegant Wooden Slat Panels** 

### **Product Introduction**

These acoustic panels, crafted with a blend of suede and MDF materials, are designed to add a luxurious touch to your bedroom, living room, or any space, enhancing its aesthetic appeal. Cleaning them is a breeze, requiring only a damp cloth to maintain their pristine condition. Additionally, they are capable of effectively reducing noise, improving the room's acoustic performance.

### **Product Parameter**

| Size                | 600*2400/2700mm |
|---------------------|-----------------|
| Width of slats      | 30mm            |
| Space between slats | 12/15mm         |
| Thickness           | 21mm            |
| Surface             | Suede           |