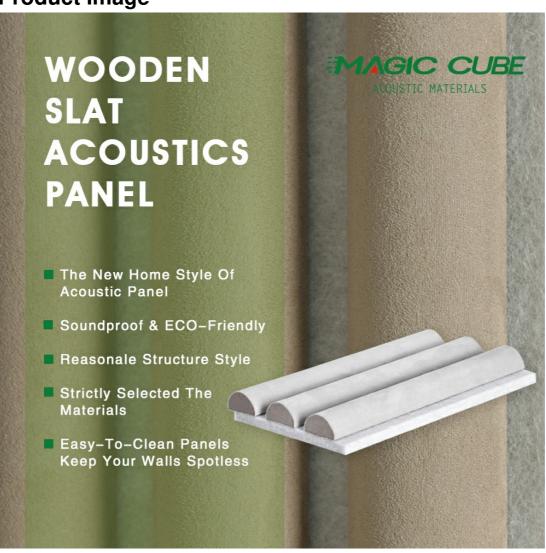

## **Elegant Wooden Slat Panels With Luxurious Suede Finish For Noise** Reduction

Lightweight & Strong • Feature:

Surface Treatment:

Pallet Packing · Packing:

Color: White, Black, Customized

680-830KG/M3 · Density:

. Highlight: Noise Reduction Wooden Slat Panels,

Luxurious Suede Finish Wooden Slat Panels,

### **Product Introduction**

These acoustic panels, crafted with a blend of suede and MDF materials, are designed to add a luxurious touch to your bedroom, living room, or any space, enhancing its aesthetic appeal. Cleaning them is a breeze, requiring only a damp cloth to maintain their pristine condition. Additionally, they are capable of effectively reducing noise, improving the room's acoustic performance.