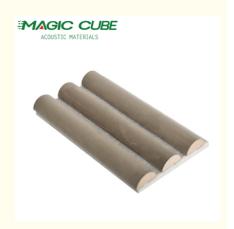

**Elegant Wooden Slat Panels** 

### **Product Introduction**

These acoustic panels, crafted with a blend of suede and MDF materials, are designed to add a luxurious touch to your bedroom, living room, or any space, enhancing its aesthetic appeal. Cleaning them is a breeze, requiring only a damp cloth to maintain their pristine condition. Additionally, they are capable of effectively reducing noise, improving the room's acoustic performance.

### **Product Parameter**

| Size                | 600*2400/2700mm |
|---------------------|-----------------|
| Width of slats      | 30mm            |
| Space between slats | 12/15mm         |
| Thickness           | 21mm            |
| Surface             | Suede           |