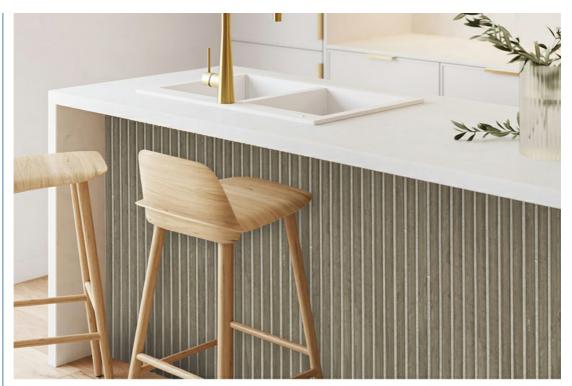

## **APPLICATION SCENARIO DIAGRAM**

### **Product Introduction**

These acoustic panels, crafted with a blend of suede and MDF materials, are designed to add a luxurious touch to your bedroom, living room, or any space, enhancing its aesthetic appeal. Cleaning them is a breeze, requiring only a damp cloth to maintain their pristine condition. Additionally, they are capable of effectively reducing noise, improving the room's acoustic performance.

### **Product Parameter**

| Size                | 600*2400/2700mm |
|---------------------|-----------------|
| Width of slats      | 30mm            |
| Space between slats | 12/15mm         |
| Thickness           | 21mm            |
| Surface             | Suede           |