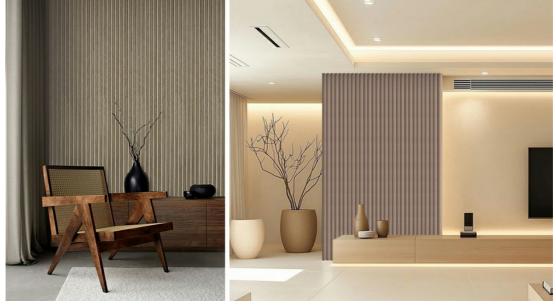

space, enhancing its aesthetic appeal. Cleaning them is a breeze, requiring only a damp cloth to maintain their pristine condition. Additionally, they are capable of effectively reducing noise, improving the room's acoustic performance.

### **Product Parameter**

| Size                | 600*2400/2700mm |
|---------------------|-----------------|
| Width of slats      | 30mm            |
| Space between slats | 12/15mm         |
| Thickness           | 21mm            |
| Surface             | Suede           |

## **Product Image**







### **OUR STANDARD PATTERN SIZE**

The Pattern Size Can Be Customized





has good sound absorption properties, can reduce sound reflection and echo, and has Eco–Friendly



# RICH COLORS AND RANDOM COMBINATION



## **APPLICATION SCENARIO DIAGRAM**









## **FAQ:**

### 1. Can I get free samples and how long does it take to produce samples?

If the samples you need are in our stock, they will be provided to you free of charge. Customized samples usually take about a week to produce.

### 2. Do you accept OEM or ODM order?

Yes, as a manufacturer, we can produce acoustic materials based on your samples or drawings. Please do not hesitate to contact us.

### 3. How to get an accurate quotation?

Can provide us with detailed product information, such as pattern, core material, surface, etc.

**4. Payment terms** T/T 30% deposit before production, 70% balanced payment before delivery.

For more information, please feel free to contact us.

## MAGIC CUBE Guangzhou Mq Acoustic Materials Co., Ltd

18022418653

sales002@mq-acoustics.com