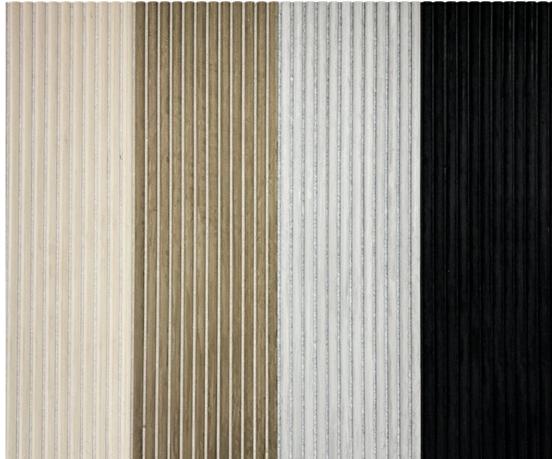

# RICH COLORS AND RANDOM COMBINATION

Lightweight & Strong • Feature:

Surface Treatment:

Pallet Packing · Packing:

Color: White, Black, Customized

680-830KG/M3 · Density:

. Highlight: Noise Reduction Wooden Slat Panels,

Luxurious Suede Finish Wooden Slat Panels,