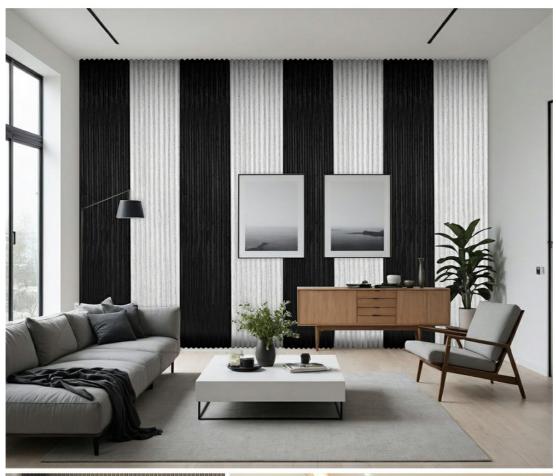

y space, enhancing its aesthetic appeal. Cleaning them is a breeze, requiring only a damp cloth to maintain their pristine condition. Additionally, they are capable of effectively reducing noise, improving the room's acoustic performance.

### **Product Parameter**

| Size                | 600*2400/2700mm |
|---------------------|-----------------|
| Width of slats      | 30mm            |
| Space between slats | 12/15mm         |
| Thickness           | 21mm            |
| Surface             | Suede           |

## **Product Image**







### **OUR STANDARD PATTERN SIZE**

The Pattern Size Can Be Customized





has good sound absorption properties, can reduce sound reflection and echo, and has Eco–Friendly



# RICH COLORS AND RANDOM COMBINATION



## **APPLICATION SCENARIO DIAGRAM**









## **FAQ:**

### 1. Can I get free samples and how long does it take to produce samples?

If the samples you need are in our stock, they will be provided to you free of charge. Customized samples usually take about a week to produce.

### 2. Do you accept OEM or ODM order?

Yes, as a manufacturer, we can produce acoustic materials based on your samples or drawings. Please do not hesitate to contact us.

### 3. How to get an accurate quotation?

Can provide us with detailed product information, such as pattern, core material, surface, etc.

**4. Payment terms** T/T 30% deposit before production, 70% balanced payment before delivery.

For more information, please feel free to contact us.

## MAGIC CUBE Guangzhou Mq Acoustic Materials Co., Ltd

18022418653

sales002@mq-acoustics.com