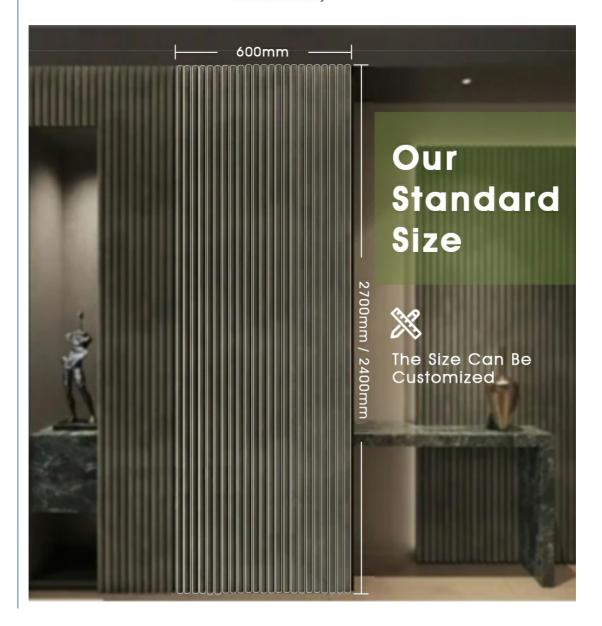

### **OUR STANDARD PATTERN SIZE**

The Pattern Size Can Be Customized

has good sound absorption properties, can reduce sound reflection and echo, and has Eco–Friendly

### **Product Specification**

• Product Name: Wood Slat Acoustic Suede Panel

Basic Material: MDF, Polyester Fiber 600\*2400mm/2700mm · Size: Indoor, decorative · Usage:

• Formaldehyde Emission Standards:

### **Product Parameter**

| Size                | 600*2400/2700mm |
|---------------------|-----------------|
| Width of slats      | 30mm            |
| Space between slats | 12/15mm         |
| Thickness           | 21mm            |
| Surface             | Suede           |