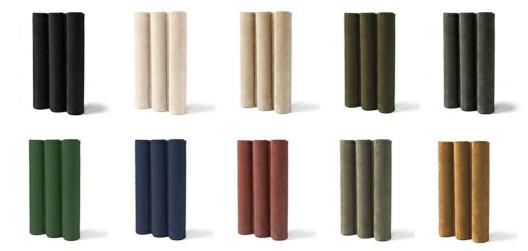

# RICH COLORS AND RANDOM COMBINATION

Lightweight & Strong • Feature:

Surface Treatment:

Pallet Packing · Packing:

Color: White, Black, Customized

680-830KG/M3 · Density:

. Highlight: Noise Reduction Wooden Slat Panels,

Luxurious Suede Finish Wooden Slat Panels,