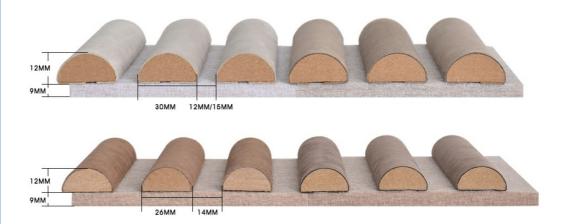

### **Product Parameter**

| Size                | 600*2400/2700mm |
|---------------------|-----------------|
| Width of slats      | 30mm            |
| Space between slats | 12/15mm         |
| Thickness           | 21mm            |
| Surface             | Suede           |

### **OUR STANDARD PATTERN SIZE**

The Pattern Size Can Be Customized

has good sound absorption properties, can reduce sound reflection and echo, and has Eco–Friendly