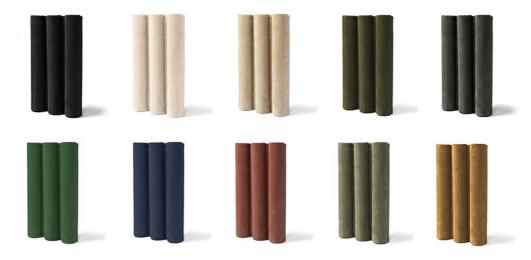

panels adds an opulent touch to your bedroom, living room, or any space, enhancing its aesthetic appeal. These panels are easy to clean, requiring only a damp cloth to maintain their pristine walls. Additionally, they effectively dampen sound, improving the acoustics of your room.

#### **Product Parameter**

| Size                | 600*2400/2700mm |
|---------------------|-----------------|
| Width of slats      | 30mm            |
| Space between slats | 12/15mm         |
| Thickness           | 21mm            |
| Surface             | Suede           |

# **Product Image**



## **OUR STANDARD PATTERN SIZE**

The Pattern Size Can Be Customized





has good sound absorption properties, can reduce sound reflection and echo, and has Eco–Friendly



# RICH COLORS AND RANDOM COMBINATION



# **APPLICATION SCENARIO DIAGRAM**









MAGIC CUBE Guangzhou Mq Acoustic Materials Co., Ltd