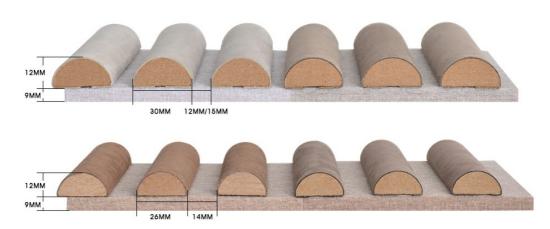

#### **Product Specification**

• Product Name: Wood Slat Acoustic Suede Panel

. Basic Material: MDF, Polyester Fiber 600\*2400mm/2700mm Size:

. Width Of Slats: 30mm 12/15mm • Space Between Slats: Suede Surface:

#### **Product Parameter**

| Size                | 600*2400/2700mm |
|---------------------|-----------------|
| Width of slats      | 30mm            |
| Space between slats | 12/15mm         |
| Thickness           | 21mm            |
| Surface             | Suede           |