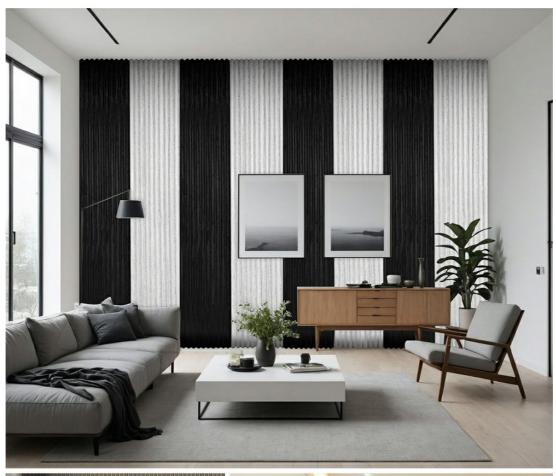

# RICH COLORS AND RANDOM COMBINATION

#### **Product Introduction**

The combination of suede fabric and felt acoustic panels adds an opulent touch to your bedroom, living room, or any space, enhancing its aesthetic appeal. These panels are easy to clean, requiring only a damp cloth to maintain their pristine walls. Additionally, they effectively dampen sound, improving the acoustics of your room.