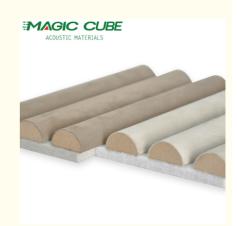

#### **Product Introduction**

The combination of suede fabric and felt acoustic panels adds an opulent touch to your bedroom, living room, or any space, enhancing its aesthetic appeal. These panels are easy to clean, requiring only a damp cloth to maintain their pristine walls. Additionally, they effectively dampen sound, improving the acoustics of your room.

#### **Product Parameter**

| Size                | 600*2400/2700mm |
|---------------------|-----------------|
| Width of slats      | 30mm            |
| Space between slats | 12/15mm         |
| Thickness           | 21mm            |
| Surface             | Suede           |