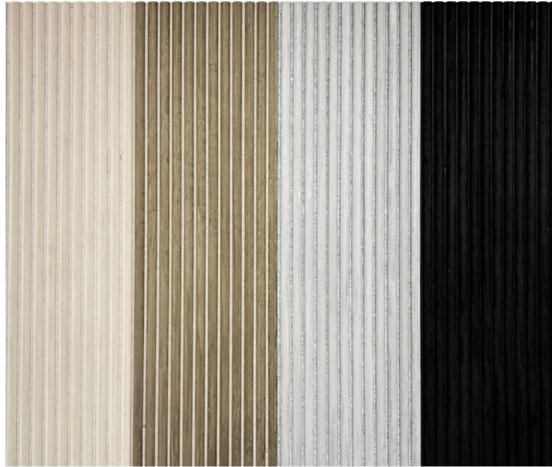

Indoor, Decorative • Usage:

· Color: White, Camel, Customized

• Thickness: · Self-adhesive: No 2 Years • Warranty: · Package: Carton&pallet

Bedroom, Cinema, Etc. · Application:

• Formaldehyde Emission E1

Standards:

# RICH COLORS AND RANDOM COMBINATION