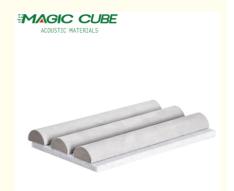

Indoor, Decorative • Usage:

· Color: White, Camel, Customized

• Thickness: · Self-adhesive: No 2 Years • Warranty: · Package: Carton&pallet

Bedroom, Cinema, Etc. · Application:

• Formaldehyde Emission E1

Standards:

#### **Product Parameter**

| Size                | 600*2400/2700mm |
|---------------------|-----------------|
| Width of slats      | 30mm            |
| Space between slats | 12/15mm         |
| Thickness           | 21mm            |
| Surface             | Suede           |