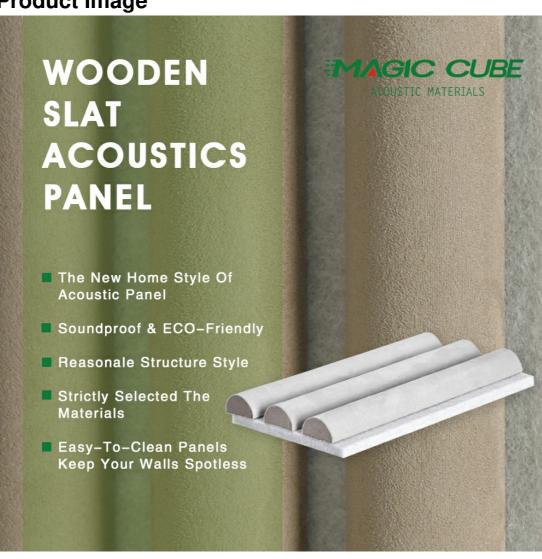

# **Product Image**

#### **Product Introduction**

The combination of suede fabric and felt acoustic panels adds an opulent touch to your bedroom, living room, or any space, enhancing its aesthetic appeal. These panels are easy to clean, requiring only a damp cloth to maintain their pristine walls. Additionally, they effectively dampen sound, improving the acoustics of your room.