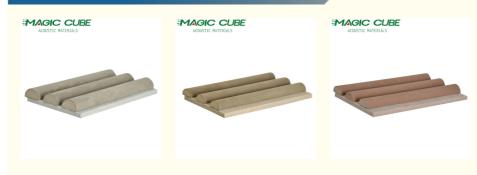

# RICH COLORS AND RANDOM COMBINATION

Indoor, Decorative • Usage:

· Color: White, Camel, Customized

• Thickness: · Self-adhesive: No 2 Years • Warranty: · Package: Carton&pallet

Bedroom, Cinema, Etc. · Application:

• Formaldehyde Emission E1

Standards: