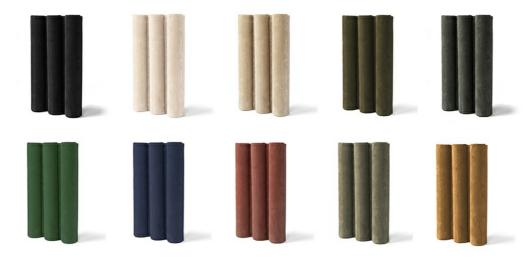

# RICH COLORS AND RANDOM COMBINATION

· Color: White, Camel, Customized

21mm Thickness: · Self-adhesive: No 3 Years · Warranty: • Easy To Assemble Yes Yourself:

Packing: Carton&pallet . Application: Display Wall

. Highlight: Suede Fabric Wood Slat Wall Panels,