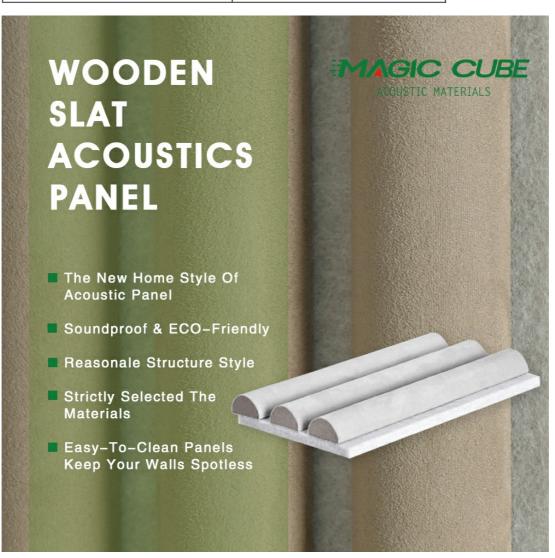

#### **Efficiently Improve Acoustics And Aesthetics With Suede Fabric And Felt Acoustic Wood Slat Wall Panels**

#### **Product Introduction**

The Suede Fabric with Felt Acoustic Panels are designed to add an element of opulence to your bedroom, living room, or any other space, enhancing its aesthetic appeal. These panels are simple to clean, requiring only a damp cloth to keep your walls pristine. Moreover, they effectively dampen sound, improving the acoustics of your room.