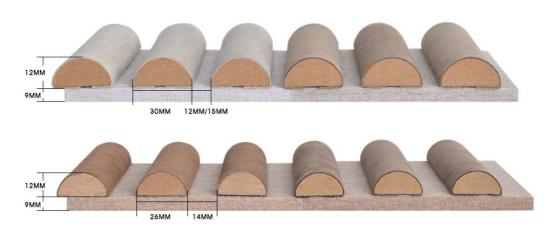

#### **Product Specification**

• Product Name: Wood Slat Acoustic Suede Panel • Material: MDF, Polyester Fiber, Suede 600\*2400mm/2700mm · Size:

. Width Of Slats: 30mm • Space Between Slats: 12/15mm

Indoor, Decorative • Usage:

· Color: White, Camel, Customized

21mm Thickness: · Self-adhesive: No 3 Years · Warranty: • Easy To Assemble Yes Yourself:

Packing: Carton&pallet . Application: Display Wall

. Highlight: Suede Fabric Wood Slat Wall Panels,

#### **Product Parameter**

| Size                | 600*2400/2700mm |
|---------------------|-----------------|
| Width of slats      | 30mm            |
| Space between slats | 12/15mm         |
| Thickness           | 21mm            |