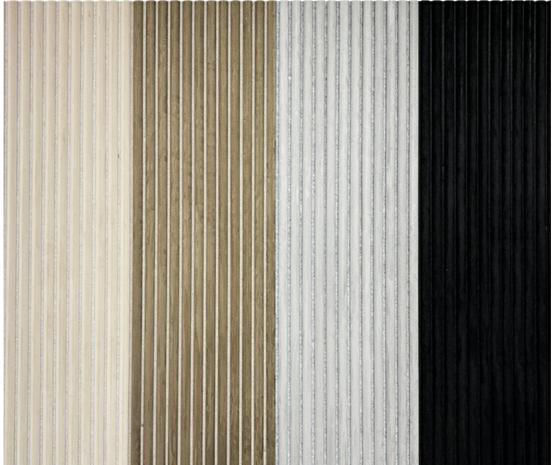

· Color: White, Camel, Customized

21mm Thickness: · Self-adhesive: No 3 Years · Warranty: • Easy To Assemble Yes Yourself:

Packing: Carton&pallet . Application: Display Wall

. Highlight: Suede Fabric Wood Slat Wall Panels,

# RICH COLORS AND RANDOM COMBINATION