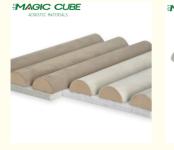

#### **Product Specification**

• Product Name: Wood Slat Acoustic Suede Panel • Material: MDF, Polyester Fiber, Suede 600\*2400mm/2700mm · Size:

. Width Of Slats: 30mm • Space Between Slats: 12/15mm

Indoor, Decorative • Usage:

· Color: White, Camel, Customized

21mm Thickness: · Self-adhesive: No 3 Years · Warranty: • Easy To Assemble Yes Yourself:

Packing: Carton&pallet . Application: Display Wall

. Highlight: Suede Fabric Wood Slat Wall Panels,

#### **Product Parameter**

| Size                | 600*2400/2700mm |
|---------------------|-----------------|
| Width of slats      | 30mm            |
| Space between slats | 12/15mm         |
| Thickness           | 21mm            |