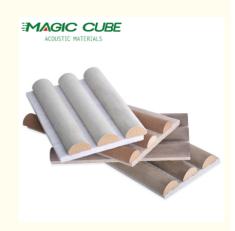

#### **Product Specification**

• Product Name: Wood Slat Acoustic Suede Panel • Material: MDF, Polyester Fiber, Suede 600\*2400mm/2700mm · Size:

. Width Of Slats: 30mm • Space Between Slats: 12/15mm

Indoor, Decorative • Usage:

· Color: White, Camel, Customized

21mm Thickness: · Self-adhesive: No 3 Years · Warranty: • Easy To Assemble Yes Yourself:

Packing: Carton&pallet . Application: Display Wall

. Highlight: Suede Fabric Wood Slat Wall Panels,

#### **Product Parameter**

| Size                | 600*2400/2700mm |
|---------------------|-----------------|
| Width of slats      | 30mm            |
| Space between slats | 12/15mm         |
| Thickness           | 21mm            |