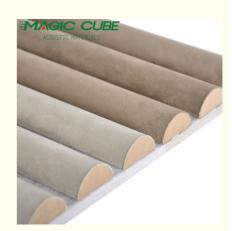

· Color: White, Camel, Customized

21mm Thickness: · Self-adhesive: No 3 Years · Warranty: • Easy To Assemble Yes Yourself:

Packing: Carton&pallet . Application: Display Wall

. Highlight: Suede Fabric Wood Slat Wall Panels,

# RICH COLORS AND RANDOM COMBINATION