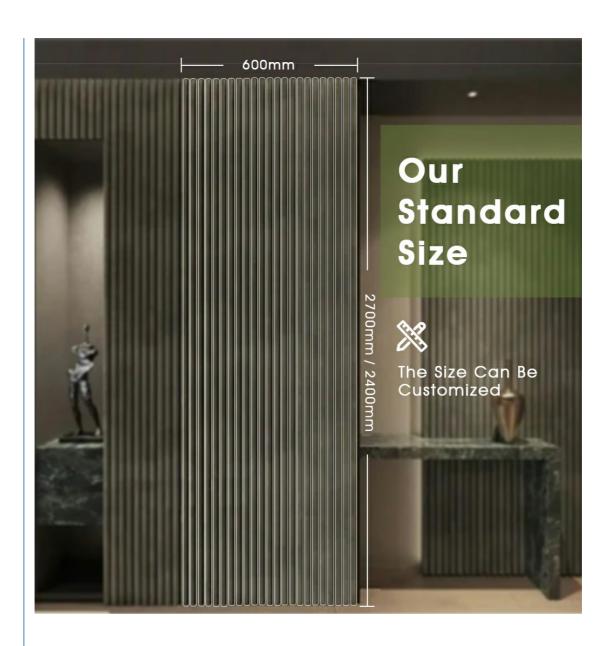

#### **Product Specification**

• Product Name: Wood Slat Acoustic Suede Panel • Material: MDF, Polyester Fiber, Suede 600\*2400mm/2700mm · Size:

. Width Of Slats: 30mm • Space Between Slats: 12/15mm

Indoor, Decorative • Usage:

### **OUR STANDARD PATTERN SIZE**

The Pattern Size Can Be Customized

has good sound absorption properties, can reduce sound reflection and echo, and has Eco–Friendly