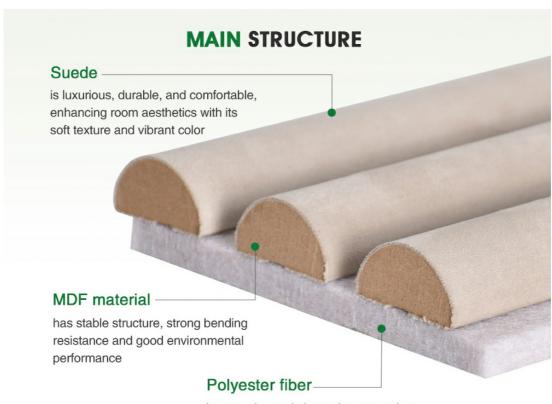

#### **Product Specification**

• Product Name: Wood Slat Acoustic Suede Panel • Material: MDF, Polyester Fiber, Suede 600\*2400mm/2700mm · Size:

. Width Of Slats: 30mm • Space Between Slats: 12/15mm

Indoor, Decorative • Usage:

### **OUR STANDARD PATTERN SIZE**

The Pattern Size Can Be Customized

has good sound absorption properties, can reduce sound reflection and echo, and has Eco–Friendly