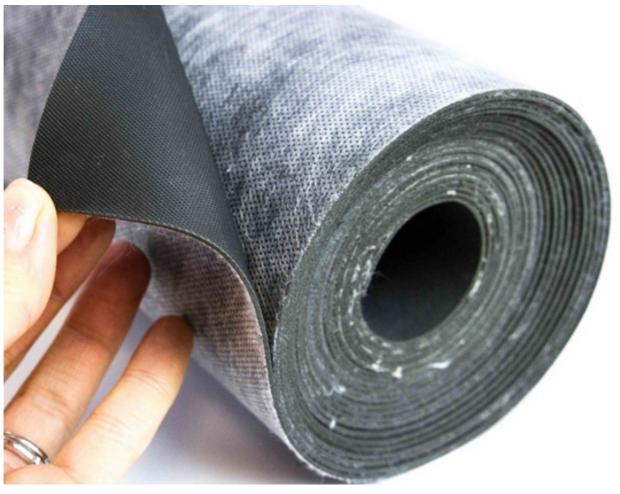

### **Products Description**

Magic Cube Mass Loaded Vinyl (MLV) is crafted from environmentally friendly and non-hazardous green materials, ensuring it is waterproof, rust-resistant, and mold-resistant. Its superior tensile strength simplifies and accelerates the installation process. Additionally, its high areal density translates to excellent sound-insulating capabilities, effectively dampening the transmission of mid to low-frequency sound waves. This material is versatile and can be used in various configurations, where it enhances the overall sound insulation and acoustic performance by addressing the resonance and jointing issues that can affect individual panels.

#### **Details Images**

MATERIAL PVC+Metal Powder

PATTERN Black on face, and white on back

**FEATURES** Effective and durabel noise absorber and block

**APPLICATIONS** Construction site, machinery and work area enclosures

THICKNESS 1mm, 2mm, 3mm, 5mm

**SIZE** 1000\*5000mm

COLOR Black on face, and white on back

Sound Insulation 27dE

**INSTALLATION** Fix on wall and ceiling with nail or screw, each roll should ovelap at least 2cm to ensure no gap between them.