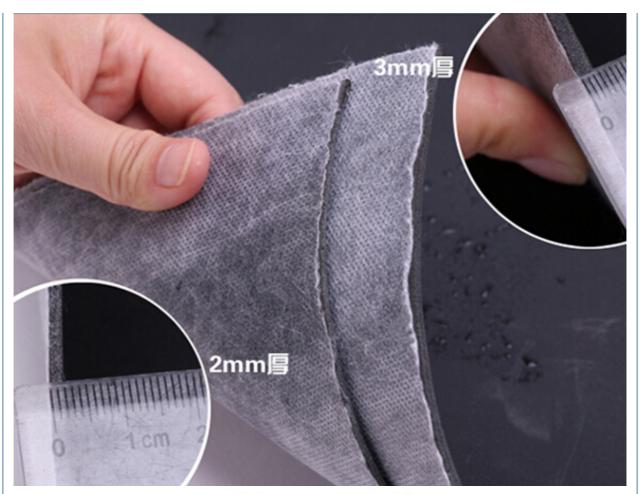

#### **Product Specification**

Model NO.: Mass Loaded Vinyl
Specification: 1x5m, 1x10m/roll
Thickness: 1/2/3/5mm

MOQ: 200 Square MeterApplication: Sports Venues

Design Style: ModernFree Sample: Available

THICKNESS 1mm, 2mm, 3mm, 5mm

**SIZE** 1000\*5000mm

COLOR Black on face, and white on back

Sound Insulation 27dE

**INSTALLATION** Fix on wall and ceiling with nail or screw, each roll should ovelap at least 2cm to ensure no gap between them.