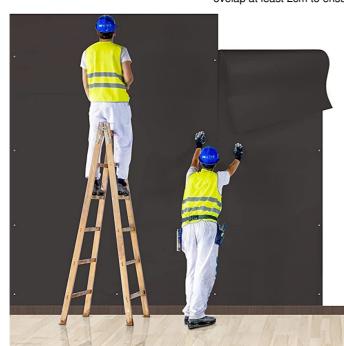

THICKNESS 1mm, 2mm, 3mm, 5mm

**SIZE** 1000\*5000mm

COLOR Black on face, and white on back

Sound Insulation 27dE

**INSTALLATION** Fix on wall and ceiling with nail or screw, each roll should ovelap at least 2cm to ensure no gap between them.