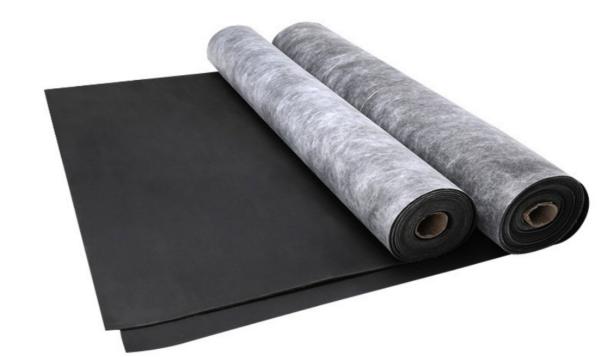

#### **Details Images**

MATERIAL PVC+Metal Powder

PATTERN Black on face, and white on back

**FEATURES** Effective and durabel noise absorber and block

**APPLICATIONS** Construction site, machinery and work area enclosures

THICKNESS 1mm, 2mm, 3mm, 5mm

**SIZE** 1000\*5000mm

COLOR Black on face, and white on back

Sound Insulation 27dE

**INSTALLATION** Fix on wall and ceiling with nail or screw, each roll should ovelap at least 2cm to ensure no gap between them.