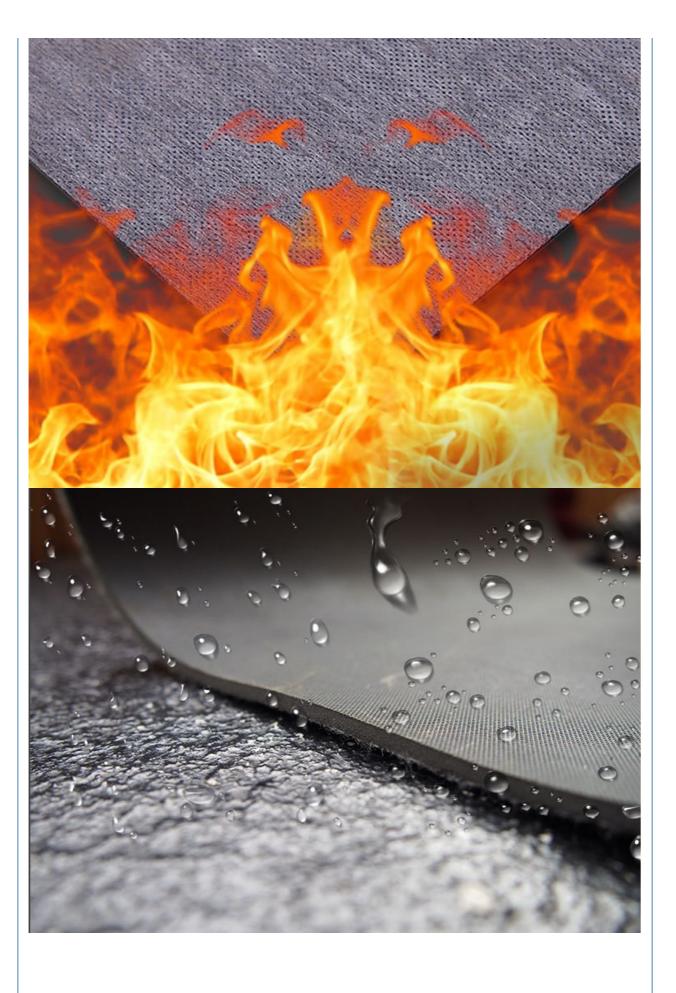

### **Products Description**

Magic Cube Mass Loaded Vinyl (MLV) is crafted from environmentally friendly and non-hazardous green materials, ensuring it is waterproof, rust-resistant, and mold-resistant. Its superior tensile strength simplifies and accelerates the installation process. Additionally, its high areal density translates to excellent sound-insulating capabilities, effectively dampening the transmission of mid to low-frequency sound waves. This material is versatile and can be used in various configurations, where it enhances the overall sound insulation and acoustic performance by addressing the resonance and jointing issues that can affect individual panels.

#### **Details Images**

MATERIAL PVC+Metal Powder

PATTERN Black on face, and white on back

**FEATURES** Effective and durabel noise absorber and block

**APPLICATIONS** Construction site, machinery and work area enclosures

THICKNESS 1mm, 2mm, 3mm, 5mm

**SIZE** 1000\*5000mm

COLOR Black on face, and white on back

Sound Insulation 27dE

**INSTALLATION** Fix on wall and ceiling with nail or screw, each roll should ovelap at least 2cm to ensure no gap between them.