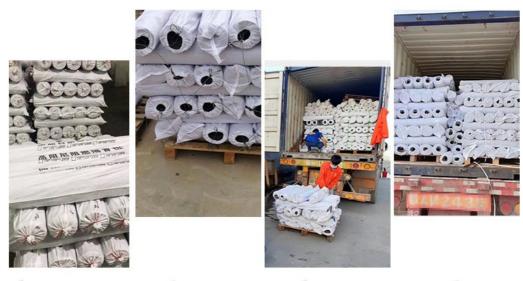

#### More Images

#### **Details Images**

MATERIAL PVC+Metal Powder

PATTERN Black on face, and white on back

**FEATURES** Effective and durabel noise absorber and block

**APPLICATIONS** Construction site, machinery and work area enclosures

THICKNESS 1mm, 2mm, 3mm, 5mm

**SIZE** 1000\*5000mm

COLOR Black on face, and white on back

Sound Insulation 27dE

**INSTALLATION** Fix on wall and ceiling with nail or screw, each roll should ovelap at least 2cm to ensure no gap between them.