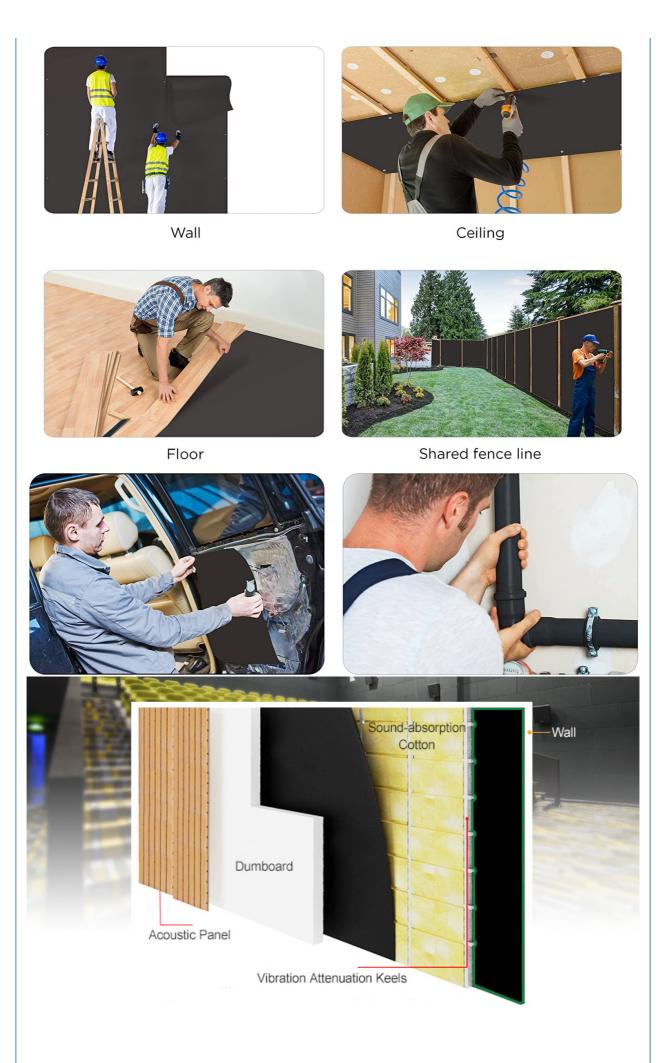

#### **Details Images**

MATERIAL PVC+Metal Powder

PATTERN Black on face, and white on back

**FEATURES** Effective and durabel noise absorber and block

**APPLICATIONS** Construction site, machinery and work area enclosures

THICKNESS 1mm, 2mm, 3mm, 5mm

**SIZE** 1000\*5000mm

COLOR Black on face, and white on back

Sound Insulation 27dE

**INSTALLATION** Fix on wall and ceiling with nail or screw, each roll should ovelap at least 2cm to ensure no gap between them.