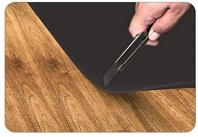

#### Easy to install

Easy to cut with standard utility knife

Flexible

Flexible, **Easy to install** even in small space

Easy to cut with standard utility knife

Heavier 2lbs MLV, **High sound** insulation STC 34 (Not STC 26)