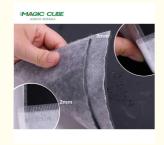

THICKNESS 1mm, 2mm, 3mm, 5mm

**SIZE** 1000\*5000mm

COLOR Black on face, and white on back

Sound Insulation 27dE

**INSTALLATION** Fix on wall and ceiling with nail or screw, each roll should ovelap at least 2cm to ensure no gap between them.