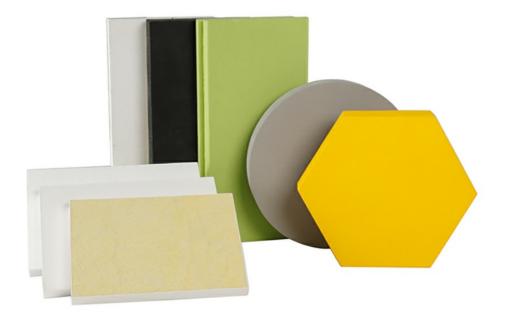

# **Product information**

| Main Material   | Glass wool                                                   |
|-----------------|--------------------------------------------------------------|
| Size            | 595x595, 600x600, 603x603, 600x1200mm or Customized          |
| Thickness       | 15mm, 20mm, 30mm, 40mm, 50mm or Customized                   |
| Finish          | Special painted laminated with decorative fiberglass tissue  |
| Color           | White or other colors as demanded                            |
| Density         | Fiberglass wool 64-120KG/m³, special density can be supplied |
| Shape           | Square, circle, rectangle, hexagon, support customization    |
| Edge            | Square, Tegular, Insert                                      |
| Eco-Friendly    | Class E1                                                     |
| Flame retardant | China Standard Class A                                       |