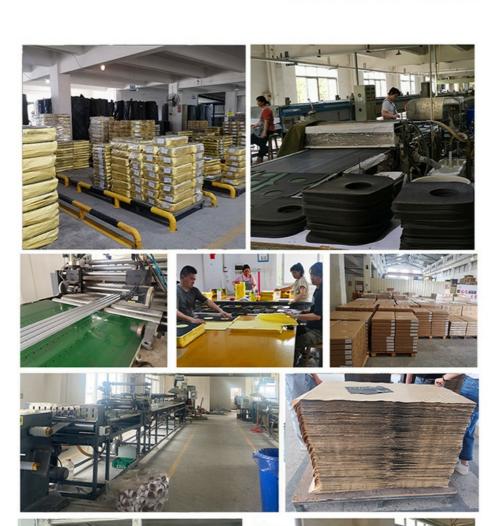

CUBE has more than a dozen patented acoustic technology products, and more than 30 don



# **TEAM ACTIVITY**



# **EXHIBITION**



Company Profile

# **ABOUT US**

Magic Cube (MQ) Acoustics is a professional acoustic solution provider, integrating acoustic material manufacturing, architectural acoustical environment construction and industrial noise control. We are committed to the combination of Acoustics & Aesthetic, to offering our clients the best acoustic solution with high quality acoustic material.

In order to meet the higher needs of customers, we has introduced advanced production equipment which has fully guaranteed product quality and technology. After 5 years of rapid development, we has an annual output of more than 500,000 square meters of various acoustic materials.









Magic Cube(MQ) Acoustics is a professional acoustic solution provider, integrating acoustic material manufacturing,

architectural acoustical environment construction and industrial noise control. Our products are developed and designed by authoritative acoustic experts and designers to ensure the acoustic performance and decorative effect of the materials.

We are committed to the combination of Acoustics & Aesthetic, to offering our clients the best acoustic solution with high quality acoustic material.

## FAQ

#### 1. who are we?

We are based in Guangdong, China, start from 2018, sell to Domestic Market (50.00%), North America (15.00%), Eastern Europe (6.00%), Western Europe(6.00%),Northern Europe(6.00%),Southern Europe(5.00%),Mid East(3.00%),South America(2.00%),Southeast Asia(2.