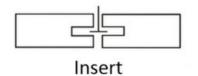

# **Edge Types**

CERTIFICATION

MAGIC CUBE Acoustics has focused on the R&D, production and sales of various sound absorption and sound insulation products.

Our products have passed CE, ISO9001 & SGS certificate. MAGIC CUBE has more than a dozen patented acoustic technology products, and more than 30 don

# **Product information**

| Main Material   | Glass wool                                                   |
|-----------------|--------------------------------------------------------------|
| Size            | 595x595, 600x600, 603x603, 600x1200mm or Customized          |
| Thickness       | 15mm, 20mm, 30mm, 40mm, 50mm or Customized                   |
| Finish          | Special painted laminated with decorative fiberglass tissue  |
| Color           | White or other colors as demanded                            |
| Density         | Fiberglass wool 64-120KG/m³, special density can be supplied |
| Shape           | Square, circle, rectangle, hexagon, support customization    |
| Edge            | Square, Tegular, Insert                                      |
| Eco-Friendly    | Class E1                                                     |
| Flame retardant | China Standard Class A                                       |