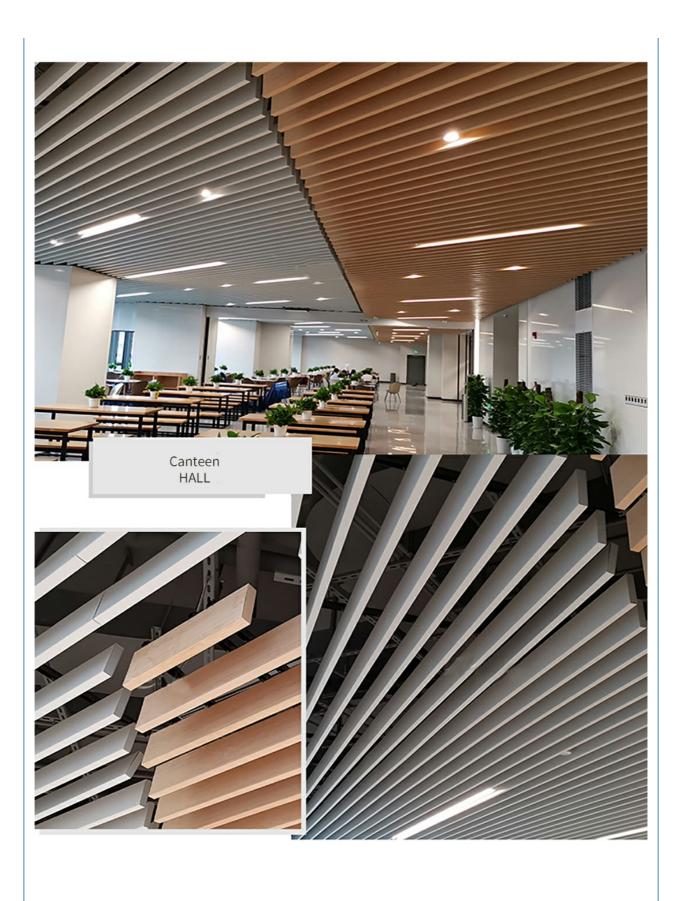

rd water accidentally after installation, and the original size remains unchanged after drying





# Waterproof and moisture-proof

After special treatment, the base material can be waterproof and moisture-proof, and can be durable in humid environment.

# No dust

The four sides of the panel layer are sealed and will not produce dust, which can effectively prevent the adsorption of dust in the air, keep the panel clean for a long time, and play a significant role in the cleanness of the indoor environment





# FOCUS ON ENVIRONMENTAL HEALTH PHENOLIC RESIN FREE

Fiberglass ceiling is a board made of glass fiber as the main raw material. It does not contain phenolic resin and other harmful substances to the environment. It is healthy, environment-friendly and safe to use





















# **Edge Types**













CERTIFICATION

MAGIC CUBE Acoustics has focused on the R&D, production and sales of various sound absorption and sound insulation products.

Our products have passed CE, ISO9001 & SGS certificate. MAGIC CUBE has more than a dozen patented acoustic technology products, and more than 30 don



# **TEAM ACTIVITY**



# **EXHIBITION**



Company Profile

# **ABOUT US**

Magic Cube (MQ) Acoustics is a professional acoustic solution provider, integrating acoustic material manufacturing, architectural acoustical environment construction and industrial noise control. We are committed to the combination of Acoustics & Aesthetic, to offering our clients the best acoustic solution with high quality acoustic material.

In order to meet the higher needs of customers, w