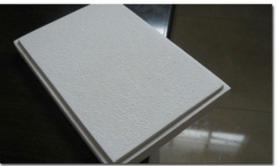

## More Images

Material Glass wool

Function Sound-Absorbing, Soundproof

Ceiling Tile Type Fiberglass Ceilings

Thickness 15MM/20MM/30MM/40MM/50MM or Customization

Color Customer Require