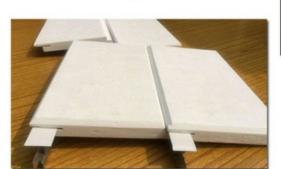

## More Images

## **Product Specification**

Product Name: Fiberglass Ceiling Tiles

Raw Materials: High Density Fiberglass Wool

• Size: 600\*600mm/600\*1200mm/customization

• Function: Sound-Absorbing, Soundproof, Soundproof