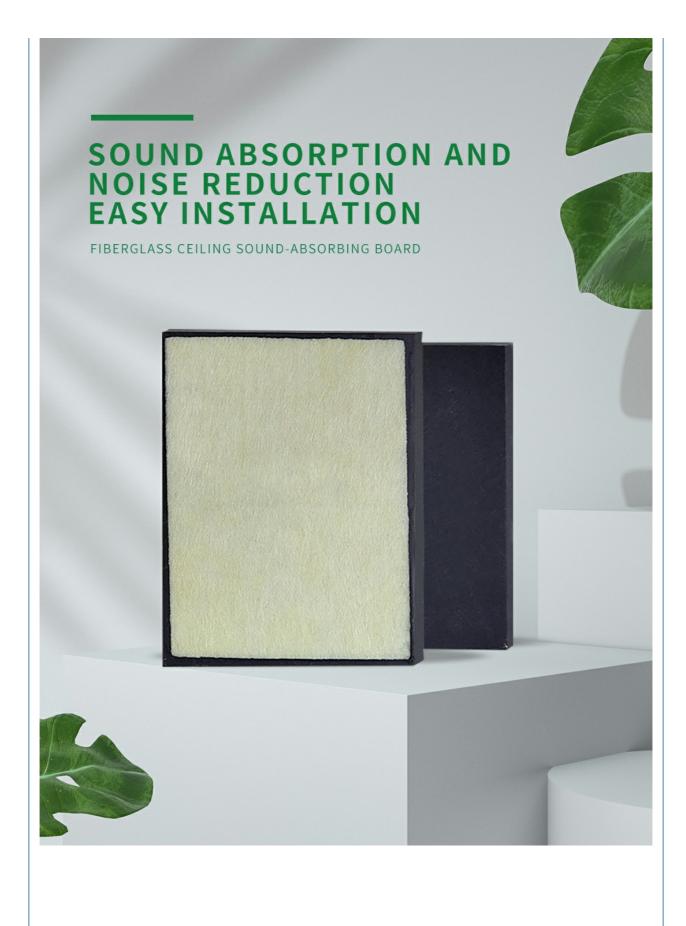

# Specification

Fiberglass Ceiling is a type of ceiling product made from glass fiber reinforcement materials. It is primarily composed of non-combustible glass fiber and plastic composite materials, offering excellent fire resistance, corrosion resistance, and mechanical strength. Fiberglass ceilings are commonly used in places that require fire resistance, sound absorption, heat insulation, or decorative features, such as offices, conference rooms, exhibition halls, shopping malls, etc.

Material Glass wool

Function Sound-Absorbing, Soundproof

Ceiling Tile Type Fiberglass Ceilings

Thickness 15MM/20MM/30MM/40MM/50MM or Customization

Color Customer Require