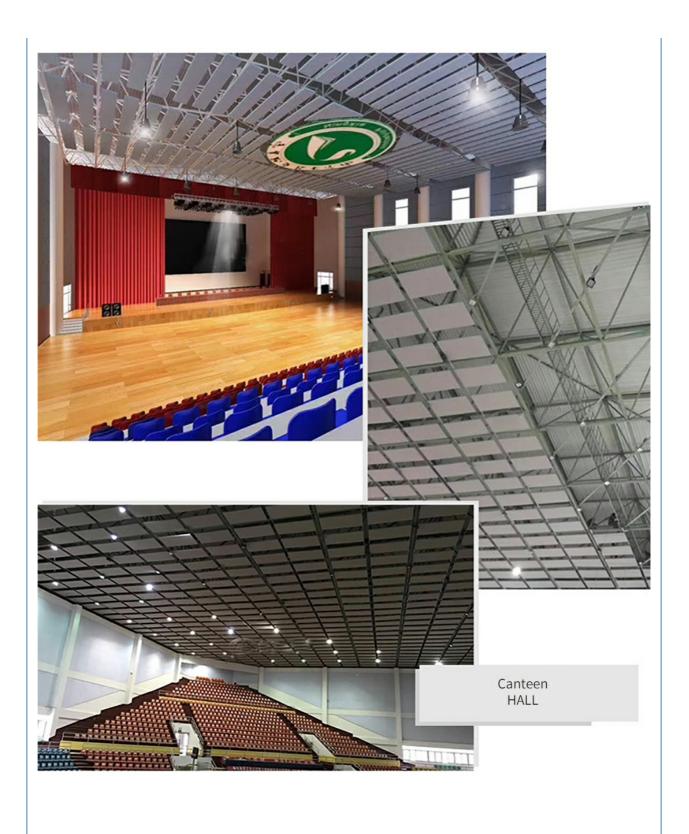

record water accidentally after installation, and the original size remains unchanged after drying





# Waterproof and moisture-proof

After special treatment, the base material can be waterproof and moisture-proof, and can be durable in humid environment.

# No dust

The four sides of the panel layer are sealed and will not produce dust, which can effectively prevent the adsorption of dust in the air, keep the panel clean for a long time, and play a significant role in the cleanness of the indoor environment





# FOCUS ON ENVIRONMENTAL HEALTH PHENOLIC RESIN FREE

Fiberglass ceiling is a board made of glass fiber as the main raw material. It does not contain phenolic resin and other harmful substances to the environment. It is healthy, environment-friendly and safe to use





















# **Edge Types**













CERTIFICATION

MAGIC CUBE Acoustics has focused on the R&D, production and sales of various sound absorption and sound insulation products.

Our products have passed CE, ISO9001 & SGS certificate. MAGIC CUBE has more than a dozen patented acoustic technology products, and more than 30 don



# **TEAM ACTIVITY**



# **EXHIBITION**



Company Profile

# **ABOUT US**

Magic Cube (MQ) Acoustics is a professional acoustic solution provider, integrating acoustic material manufacturing, architectural acoustical environment construction and industrial noise control. We are committed to the combination of Acoustics & Aesthetic, to offering our clients the best acoustic solution with high quality acoustic material.

In order to meet the higher needs of customer