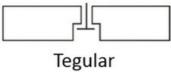

# **Product information**

| Main Material   | Glass wool                                                   |
|-----------------|--------------------------------------------------------------|
| Size            | 595x595, 600x600, 603x603, 600x1200mm or Customized          |
| Thickness       | 15mm, 20mm, 30mm, 40mm, 50mm or Customized                   |
| Finish          | Special painted laminated with decorative fiberglass tissue  |
| Color           | White or other colors as demanded                            |
| Density         | Fiberglass wool 64-120KG/m³, special density can be supplied |
| Shape           | Square, circle, rectangle, hexagon, support customization    |
| Edge            | Square, Tegular, Insert                                      |
| Eco-Friendly    | Class E1                                                     |
| Flame retardant | China Standard Class A                                       |

# **Edge Types**

CERTIFICATION

MAGIC CUBE Acoustics has focused on the R&D, production and sales of various sound absorption and sound insulation products.

Our products have passed CE, ISO9001 & SGS certificate. MAGIC CUBE has more than a dozen patented acoustic technology products, and more than 30 don