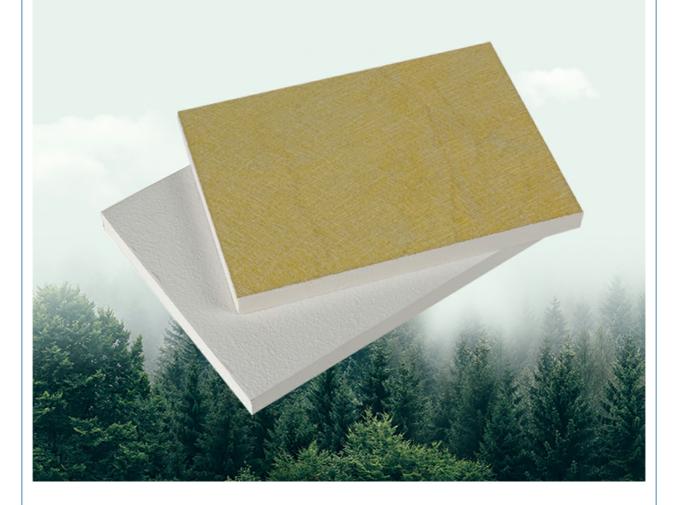

## **Product Specification**

Product Name: Fiberglass Ceiling Tiles

Raw Materials: High Density Fiberglass Wool

• Size: 600\*600mm/600\*1200mm/customization

• Function: Sound-Absorbing, Soundproof, Soundproof

Fiberglass Ceiling

Feature: Environment Friendly
 Color: Customer Require
 Ceiling Tile Shape: Square, Hexagon

Application: Home Office, Office Building

• Design Style: Modern

After-sale Service: Online Technical Support
 Warranty: More Than 5 Years
 Port: GUANGZHOU

Material Glass wool

Function Sound-Absorbing, Soundproof

Ceiling Tile Type Fiberglass Ceilings

Thickness 15MM/20MM/30MM/40MM/50MM or Customization

Color Customer Require

# **Product information**

| Main Material   | Glass wool                                                   |
|-----------------|--------------------------------------------------------------|
| Size            | 595x595, 600x600, 603x603, 600x1200mm or Customized          |
| Thickness       | 15mm, 20mm, 30mm, 40mm, 50mm or Customized                   |
| Finish          | Special painted laminated with decorative fiberglass tissue  |
| Color           | White or other colors as demanded                            |
| Density         | Fiberglass wool 64-120KG/m³, special density can be supplied |
| Shape           | Square, circle, rectangle, hexagon, support customization    |
| Edge            | Square, Tegular, Insert                                      |
| Eco-Friendly    | Class E1                                                     |
| Flame retardant | China Standard Class A                                       |