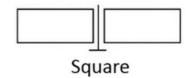

# **Product information**

| Main Material   | Glass wool                                                   |
|-----------------|--------------------------------------------------------------|
| Size            | 595x595, 600x600, 603x603, 600x1200mm or Customized          |
| Thickness       | 15mm, 20mm, 30mm, 40mm, 50mm or Customized                   |
| Finish          | Special painted laminated with decorative fiberglass tissue  |
| Color           | White or other colors as demanded                            |
| Density         | Fiberglass wool 64-120KG/m³, special density can be supplied |
| Shape           | Square, circle, rectangle, hexagon, support customization    |
| Edge            | Square, Tegular, Insert                                      |
| Eco-Friendly    | Class E1                                                     |
| Flame retardant | China Standard Class A                                       |

# **Edge Types**

CERTIFICATION

MAGIC CUBE Acoustics has focused on the R&D, production and sales of various sound absorption and sound insulation products.

Our products have passed CE, ISO9001 & SGS certificate. MAGIC CUBE has more than a dozen patented acoustic technology products, and more than 30 don