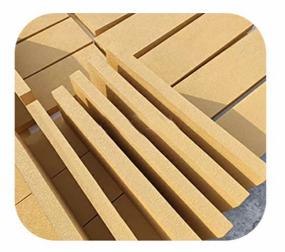

# Excellent material

Glass fiber High pressure forming, positive and negative Covered with glass fiber felt