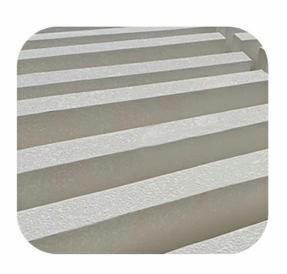

# Excellent material

Glass fiber High pressure forming, positive and negative Covered with glass fiber felt