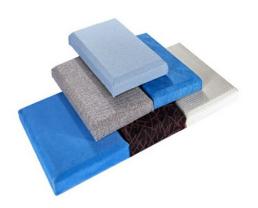

ngineered & manufactured
- Reduced noise & reverberation / echo
- Custom colors and sizes available
- Easy to install

### **Details Images**

 Product Name
 fabric wrapped panels
 Front Finish
 fabric,leather

 Frames
 resin frame,MDF frame,aluminium frame
 Size
 600mm\*600mm 1200mm\*600mm

 Thickness
 25/50mm
 Edge
 Staight,bevel

Flame Retardant Can meet China Standard Class Base Material glass wool(default),polyster wool,melamine foam,etc



### Fabric Wrapped Acoustic Panel







## Specifications

Basic Material: glass wool (default), polyester wool, melamine foam, etc.

2 Front Finish: fabric, leather

3 Frames: resin frame, MDF frame, aluminium frame

4 Size: 600mmx600mm, 1200mmx600mm

5 Thickness: 25/50mm6 Edge: straight, bevel

Flame Retardant: Can meet China Standard Class B1





## Colors



### **Acoustic Performance**

Excellent Sound-absorbing Performance



# **Applications**







## About Us

Magic Cube (MQ) Acoustics is a professional acoustic solution provider, integrating acoustic material manufacturing, architectural acoustical environment construction and industrial noise control. We are committed to the combination of Acoustics & Aesthetic, to



offering our clients the best acoustic solution with high quality acoustic material.

In order to meet the higher needs of customers, we has introduced advanced production equipment which has fully guaranteed product quality and technology. After 5 years of rapid development, we has an annual output of more than 500,000 square meters of





















### Certifications



### **Recommend Products**