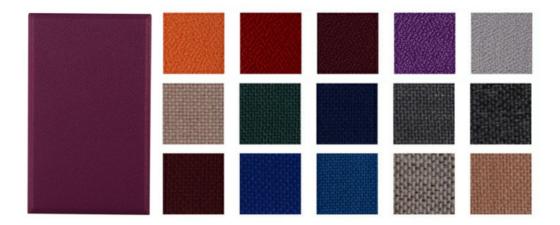

ufactured
- Reduced noise & reverberation / echo
- Custom colors and sizes available
- Easy to install

### **Details Images**

 Product Name
 fabric wrapped panels
 Front Finish
 fabric,leather

 Frames
 resin frame,MDF frame,aluminium frame
 Size
 600mm\*600mm 1200mm\*600mm

 Thickness
 25/50mm
 Edge
 Staight,bevel

Flame Retardant Can meet China Standard Class Base Material glass wool(default),polyster wool,melamine foam,etc



### Fabric Wrapped Acoustic Panel







## Specifications

Basic Material: glass wool (default), polyester wool, melamine foam, etc.

2 Front Finish: fabric, leather

3 Frames: resin frame, MDF frame, aluminium frame

4 Size: 600mmx600mm, 1200mmx600mm

5 Thickness: 25/50mm6 Edge: straight, bevel

Flame Retardant: Can meet China Standard Class B1





## Colors



### **Acoustic Performance**

Excellent Sound-absorbing Performance



# **Applications**







## About Us

Magic Cube (MQ) Acoustics is a professional acoustic solution provider, integrating acoustic material manufacturing, architectural acoustical environment construction and industrial noise control. We are committed to the combination of Acoustics & Aesthetic, to



offering our clients the best acoustic solution with high quality acoustic material.

In order to meet the higher needs of customers, we has introduced advanced production equipment which has fully guaranteed product quality and technology. After 5 years of rapid development, we has an annual output of more than 500,000 square meters of





















### Certifications



### **Recommend Products**

### FAQ

####