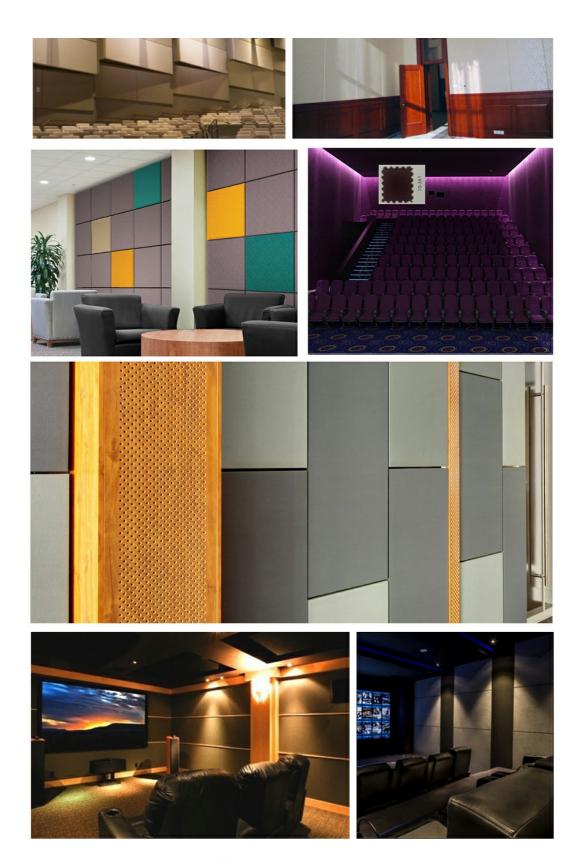

stall

### **Details Images**

 Product Name
 fabric wrapped panels
 Front Finish
 fabric,leather

 Frames
 resin frame,MDF frame,aluminium frame
 Size
 600mm\*600mm 1200mm\*600mm

 Thickness
 25/50mm
 Edge
 Staight,bevel

Flame Retardant Can meet China Standard Class Base Material glass wool(default),polyster wool,melamine foam,etc



### Fabric Wrapped Acoustic Panel







## Specifications

Basic Material: glass wool (default), polyester wool, melamine foam, etc.

2 Front Finish: fabric, leather

3 Frames: resin frame, MDF frame, aluminium frame

4 Size: 600mmx600mm, 1200mmx600mm

5 Thickness: 25/50mm6 Edge: straight, bevel

Flame Retardant: Can meet China Standard Class B1





## Colors



### **Acoustic Performance**

Excellent Sound-absorbing Performance



# **Applications**







## About Us

Magic Cube (MQ) Acoustics is a professional acoustic solution provider, integrating acoustic material manufacturing, architectural acoustical environment construction and industrial noise control. We are committed to the combination of Acoustics & Aesthetic, to



offering our clients the best acoustic solution with high quality acoustic material.

In order to meet the higher needs of customers, we has introduced advanced production equipment which has fully guaranteed product quality and technology. After 5 years of rapid development, we has an annual output of more than 500,000 square meters of





















### Certifications



### **Recommend Products**

### FAQ

#### 1. Can I get free samples and how long does it take to produce samples?

If the samples you need