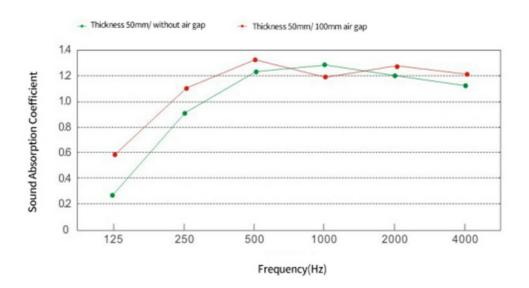

zes available
- Easy to install

### **Details Images**

 Product Name
 fabric wrapped panels
 Front Finish
 fabric,leather

 Frames
 resin frame,MDF frame,aluminium frame
 Size
 600mm\*600mm 1200mm\*600mm

 Thickness
 25/50mm
 Edge
 Staight,bevel

Flame Retardant Can meet China Standard Class Base Material glass wool(default),polyster wool,melamine foam,etc



### Fabric Wrapped Acoustic Panel







## Specifications

Basic Material: glass wool (default), polyester wool, melamine foam, etc.

2 Front Finish: fabric, leather

3 Frames: resin frame, MDF frame, aluminium frame

4 Size: 600mmx600mm, 1200mmx600mm

5 Thickness: 25/50mm6 Edge: straight, bevel

Flame Retardant: Can meet China Standard Class B1





## Colors



### **Acoustic Performance**

Excellent Sound-absorbing Performance



# **Applications**







## About Us

Magic Cube (MQ) Acoustics is a professional acoustic solution provider, integrating acoustic material manufacturing, architectural acoustical environment construction and industrial noise control. We are committed to the combination of Acoustics & Aesthetic, to



offering our clients the best acoustic solution with high quality acoustic material.

In order to meet the higher needs of customers, we has introduced advanced production equipment which has fully guaranteed product quality and technology. After 5 years of rapid development, we has an annual output of more than 500,000 square meters of





















### Certifications



### **Recommend Products**

### FAQ

#### 1. Can I get free samples and how long does it take to produce samples