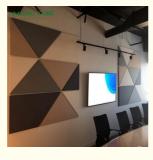

\$19.99/square meters

· Packaging Details: Carton Box, Pallet

• Delivery Time: 8-15 days Payment Terms: T/T

. Supply Ability: 5000 Square Meter/Square Meters per

Month



### **Product Specification**

Model NO.: Fabric Wrapped Acoustic Panel

Core Material: Glass Wool

600\*600mm, 600\*1200mm Or Customized Size:

25mm,50mm Thickness: · Edge: Straight, Bevel Customized · Color:

0.8 • NRC:

Resin Frame, MDF Frame, Aluminium Frame • Frame:

• Transport Package: Carton Box, Pallet

Application: Auditorium, Cinema, meeting Room

Warranty: 5 Years

· After-sale Service: Online Technical Support, Return And

Replacement, Other

. Highlight: Aesthetically Pleasing Acoustic Panel,

Modern Fabric Wrapped Acoustic Panel, **Aesthetically Pleasing Fabric Wrapped Acoustic** 



### More Images





### **Product Description**

### **Products Features**

- High-performance
- Architecturally decorative designs
- Custom engineered & manufactured
- Reduced noise & reverberation / echo
- Custom colors and sizes available
- Easy to install

### **Details Images**

 Product Name
 fabric wrapped panels
 Front Finish
 fabric,leather

 Frames
 resin frame,MDF frame,aluminium frame
 Size
 600mm\*600mm 1200mm\*600mm

 Thickness
 25/50mm
 Edge
 Staight,bevel

Flame Retardant Can meet China Standard Class Base Material glass wool(default),polyster wool,melamine foam,etc



### Fabric Wrapped Acoustic Panel







## Specifications

Basic Material: glass wool (default), polyester wool, melamine foam, etc.

2 Front Finish: fabric, leather

3 Frames: resin frame, MDF frame, aluminium frame

4 Size: