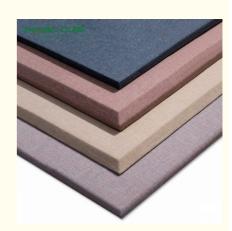

• Price: \$10.99 - \$19.99/square meters

· Packaging Details: Carton Box, Pallet

• Delivery Time: 8-15 days Payment Terms: T/T

. Supply Ability: 5000 Square Meter/Square Meters per

Month



### **Product Specification**

Model NO.: Fabric Wrapped Acoustic Panel

Core Material: Glass Wool

600\*600mm, 600\*1200mm Or Customized Size:

25mm,50mm Thickness: · Edge: Straight, Bevel Customized · Color:

0.8 • NRC:

Resin Frame, MDF Frame, Aluminium Frame • Frame:

• Transport Package: Carton Box, Pallet

Application: Auditorium, Cinema, meeting Room

Warranty: 5 Years

· After-sale Service: Online Technical Support, Return And

Replacement, Other

. Highlight: Aesthetically Pleasing Acoustic Panel,

Modern Fabric Wrapped Acoustic Panel, **Aesthetically Pleasing Fabric Wrapped Acoustic** 



### More Images





### **Product Description**

### **Products Features**

- High-performance
- Architecturally decorative designs
- Custom engineered & manufactured
- Reduced noise & reverberation / echo
- Custom colors and sizes available
- Easy to install

### **Details Images**

 Product Name
 fabric wrapped panels
 Front Finish
 fabric,leather

 Frames
 resin frame,MDF frame,aluminium frame
 Size
 600mm\*600mm 1200mm\*600mm

 Thickness
 25/50mm
 Edge
 Staight,bevel

Flame Retardant Can meet China Standard Class Base Material glass wool(default),polyster wool,melamine foam,etc



### Fabric Wrapped Acoustic Panel







## Specifications

Basic Material: glass wool (default), polyester wool, melamine foam, etc.

2 Front Finish: fabric, leather

3 Frames: resin frame, MDF frame, alu