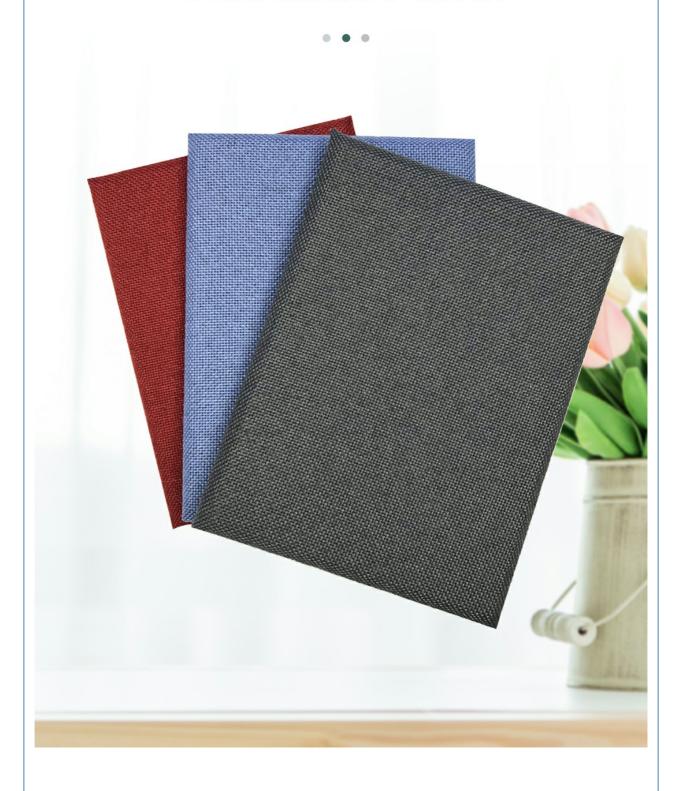

And

Replacement, Other

. Highlight: Aesthetically Pleasing Acoustic Panel,

Modern Fabric Wrapped Acoustic Panel, **Aesthetically Pleasing Fabric Wrapped Acoustic** 



### More Images





### **Product Description**

### **Products Features**

- High-performance
- Architecturally decorative designs
- Custom engineered & manufactured
- Reduced noise & reverberation / echo
- Custom colors and sizes available
- Easy to install

### **Details Images**

 Product Name
 fabric wrapped panels
 Front Finish
 fabric,leather

 Frames
 resin frame,MDF frame,aluminium frame
 Size
 600mm\*600mm 1200mm\*600mm

 Thickness
 25/50mm
 Edge
 Staight,bevel

Flame Retardant Can meet China Standard Class Base Material glass wool(default),polyster wool,melamine foam,etc



### Fabric Wrapped Acoustic Panel







## Specifications

Basic Material: glass wool (default), polyester wool, melamine foam, etc.

2 Front Finish: fabric, leather

3 Frames: resin frame, MDF frame, aluminium frame

4 Size: 600mmx600mm, 1200mmx600mm

5 Thickness: 25/50mm6 Edge: straight, bevel

Flame Retardant: Can meet China Standard Class B1





## Colors



### **Acoustic Performance**

Excellent Sound-absorbing Performance



# **Applications**







## About Us

Magic Cube (MQ) Acoustics is a professional acoustic solution provider, integrating acoustic material manufacturing, architectural acoustical environment construction and industrial noise control. We are committed to the combination of Acoustics & Aesthetic, to



offering our clients the best acoustic solution with high quality acoustic material.

In orde