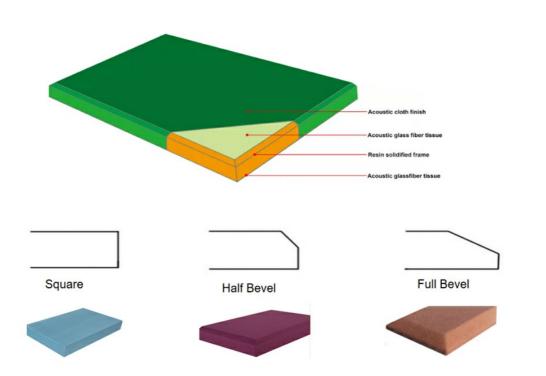

### **Product Specification**

Model NO.: Fabric Wrapped Acoustic Panel

Core Material: Glass Wool

600\*600mm, 600\*1200mm Or Customized Size:

25mm,50mm Thickness: · Edge: Straight, Bevel Customized · Color:

0.8 • NRC:

Resin Frame, MDF Frame, Aluminium Frame • Frame:

• Transport Package: Carton Box, Pallet

Application: Auditorium, Cinema, meeting Room

Warranty: 5 Years

· After-sale Service: Online Technical Support, Return And

### **Details Images**

 Product Name
 fabric wrapped panels
 Front Finish
 fabric,leather

 Frames
 resin frame,MDF frame,aluminium frame
 Size
 600mm\*600mm 1200mm\*600mm

 Thickness
 25/50mm
 Edge
 Staight,bevel

## Specifications

Basic Material: glass wool (default), polyester wool, melamine foam, etc.

2 Front Finish: fabric, leather

3 Frames: resin frame, MDF frame, aluminium frame

4 Size: 600mmx600mm, 1200mmx600mm

5 Thickness: 25/50mm6 Edge: straight, bevel

Flame Retardant: Can meet China Standard Class B1