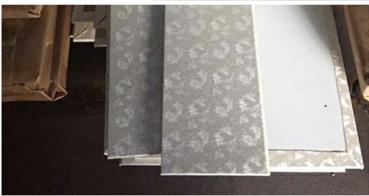

### **Details Images**

 Product Name
 fabric wrapped panels
 Front Finish
 fabric,leather

 Frames
 resin frame,MDF frame,aluminium frame
 Size
 600mm\*600mm 1200mm\*600mm

 Thickness
 25/50mm
 Edge
 Staight,bevel