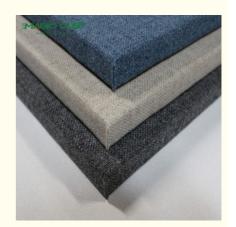

Our Product Introduction



### Modern Fabric Wrapped Acoustic Panel For Aesthetically Pleasing Acoustic Design

### **Basic Information**

. Place of Origin: Guangdong, China Brand Name: MQ Acoustics · Certification: CE, ASTM, ISO

Model Number: Fabric Wrapped Acoustic Panel

Minimum Order Quantity: 100 square meters

• Price: \$10.99 - \$19.99/square meters

· Packaging Details: Carton Box, Pallet

• Delivery Time: 8-15 days Payment Terms: T/T

. Supply Ability: 5000 Square Meter/Square Meters per

Month



### **Product Specification**

Model NO.: Fabric Wrapped Acoustic Panel

Core Material: Glass Wool

600\*600mm, 600\*1200mm Or Customized Size:

25mm,50mm Thickness: · Edge: Straight, Bevel Customized · Color:

0.8 • NRC:

Resin Frame, MDF Frame, Aluminium Frame • Frame:

• Transport Package: Carton Box, Pallet

Application: Auditorium, Cinema, meeting Room

Warranty: 5 Years

· After-sale Service: Online Technical Support, Return And

Replacement, Other

. Highlight: Aesthetically Pleasing Acoustic Panel,

Modern Fabric Wrapped Acoustic Panel, **Aesthetically Pleasing Fabric Wrapped Acoustic** 



### More Images





### **Product Description**

### **Products Features**

- High-performance
- Architecturally decorative designs
- Custom engineered & manufactured
- Reduced noise & reverb