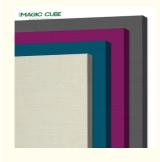

- \$19.99/square meters

· Packaging Details: Carton Box, Pallet

• Delivery Time: 8-15 days Payment Terms: T/T

. Supply Ability: 5000 Square Meter/Square Meters per

Month



### **Product Specification**

Model NO.: Fabric Wrapped Acoustic Panel

Core Material: Glass Wool

600\*600mm, 600\*1200mm Or Customized Size:

25mm,50mm Thickness: · Edge: Straight, Bevel Customized · Color:

0.8 • NRC:

Resin Frame, MDF Frame, Aluminium Frame • Frame:

• Transport Package: Carton Box, Pallet

Application: Auditorium, Cinema, meeting Room

Warranty: 5 Years

· After-sale Service: Online Technical Support, Return And

Replacement, Other

. Highlight: Aesthetically Pleasing Acoustic Panel,

Modern Fabric Wrapped Acoustic Panel, **Aesthetically Pleasing Fabric Wrapped Acoustic** 



### More Images





### **Product Description**

### **Products Features**

- High-performance
- Architecturally decorative designs
- Custom engineered & manufactured
- Reduced noise & reverberation / echo
- Custom colors and sizes available
- Easy to install

### **Details Images**

 Product Name
 fabric wrapped panels
 Front Finish
 fabric,leather

 Frames
 resin frame,MDF frame,aluminium frame
 Size
 600mm\*600mm 1200mm\*600mm

 Thickness
 25/50mm
 Edge
 Staight,bevel

Flame Retardant Can meet China Standard Class Base Material glass wool(default),polyster wool,melamine foam,etc



### Fabric Wrapped Acoustic Panel







## Specifications

Basic Material: glass wool (default), polyester wool, melamine foam, etc.

2 Front Finish: fabric, leather

3 Frames: resin frame, MDF frame, aluminium frame

4 Siz