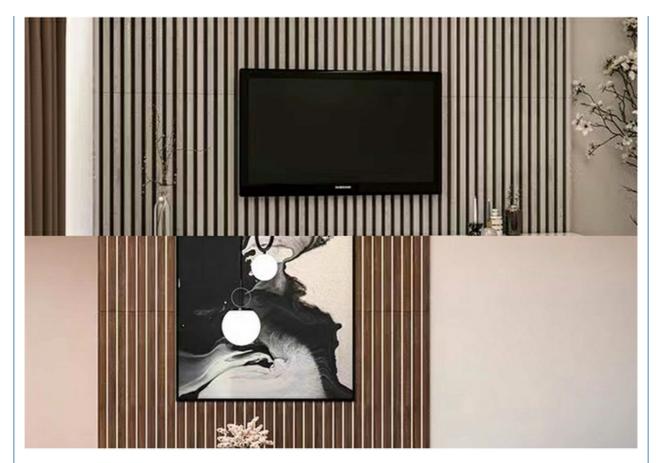

3/35-15            |
| Material  | PET panel and MDF      |
| Color     | oak, walnut, teak, etc |

### **Details Images**



## **Free Sample Pack**



### **MATERIAL ANALYSIS**



## **SPECIFICATIONS**

Standard size

### Specifications 01:



### Specifications 02:



#### Specifications 03:



### \* We have more other customized size \*

### Wood finish



### Melamine finish



Customized color is available, please contact us.

## **CUSTOM-MADE**

Acoustic Panel Color Chart

### Polyester color swatches







**Moonlight Grey** 



Black











Fire resistance



Decorative aesthetics

## **APPLICATION PLACE**

Material structure display

Hotel lobby, corridor, room decoration, conference halls, schools, recording rooms, studios, residences, shopping malls, office space etc.





Company Profile

## **About the Company**

Magic Cube (MQ) Acoustics is a professional acous tic solution provider, integrating acoustic material manu facturing, architectural acoustical environment construction and industrial noise control. We are committed to the combination of Acoustics&Aesthetic, to offering our clients the best acoustic solution with high quality acoustic material.



The exhibition hall



In order to meet the higher needs of customers, we has introduced advanced production equip mentwhich has fully guaranteed product quality and tech-nology. After 5 years of rapid develop ment, we has an annual output of more than 500, 000 square meters of various acoustic materials.

## **Team Activity**



# Package&Transport



#### 1. Can I get free samples and how long does i