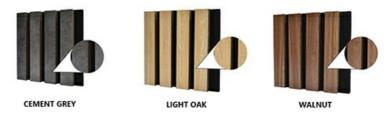

hetically pleasing: it is not only functional but also visually appealing
Superior acoustic performance: it is designed to provide excellent noise-cancellation capabilities
Making it ideal for use in homes, offices, studios, and other spaces where acoustic quality is a priority

| Size      | 600*2400/2700/3000mm   |
|-----------|------------------------|
| Thickness | 21.5mm                 |
| Pattern   | 27-13/35-15            |
| Material  | PET panel and MDF      |
| Color     | oak, walnut, teak, etc |

### **Details Images**



## **Free Sample Pack**



### **MATERIAL ANALYSIS**



## **SPECIFICATIONS**

Standard size

### Specifications 01:



### Specifications 02:



#### Specifications 03:



### \* We have more other customized size \*

### Wood finish



### Melamine finish



Customized color is available, please contact us.

## **CUSTOM-MADE**

Acoustic Panel Color Chart

### Polyester color swatches







**Moonlight Grey** 



Black











Fire resistance



Decorative aesthetics

## **APPLICATION PLACE**

Material structure display

Hotel lobby, corridor, room decoration, conference halls, schools, recording rooms, studios, residences, shopping malls, office space etc.





Company Profile

## **About the Company**

Magic Cube (MQ) Acoustics is a professional acous tic solution provider, integrating acoustic material manu facturing, architectural acoustical environment construction and industrial noise control. We are committed to the combination of Acoustics&Aesthetic, to offering our clients the best acoustic solution with high quality acoustic mat