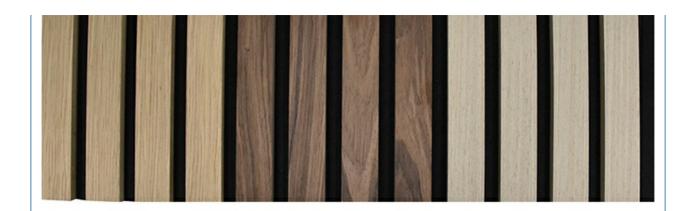

### More Images

| Size      | 600*2400/2700/3000mm   |
|-----------|------------------------|
| Thickness | 21.5mm                 |
| Pattern   | 27-13/35-15            |
| Material  | PET panel and MDF      |
| Color     | oak, walnut, teak, etc |

### Wood finish