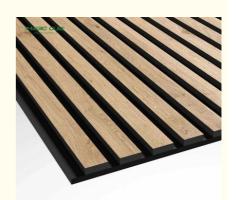

### **Houses Decorative Acoustic Wood Wall Panels For Classroom Sound Absorption**

### **Product Specification**

Model No: Slat Wall Panel

Standard Size: 2400\*600\*21 Mm/ Customized Thickness: 13mm(MDF)+9mm(Pet)

Smooth Texture:

. Installation: Nail On The Wall ,or Glue

Maintenance:

Glue, Wood Frame, Gun Nail, Screw Installation Accessories:

Natural Wood Color Color: • Design Style: Contemporary • Transport Package: Carton Box, Pallet

Highlight: Houses Decorative Wood Wall Panels,

**Classroom Sound Absorption Wood Wall** 

, Decorative Acoustic Wood Wall Panels