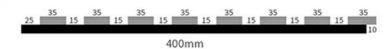

| Size      | 600*2400/2700/3000mm   |
|-----------|------------------------|
| Thickness | 21.5mm                 |
| Pattern   | 27-13/35-15            |
| Material  | PET panel and MDF      |
| Color     | oak, walnut, teak, etc |

## **SPECIFICATIONS**

Standard size