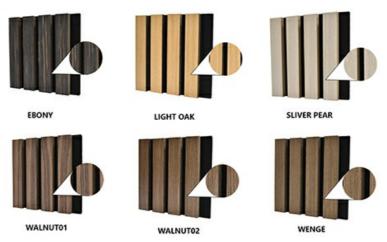

is quick and easy
Aesthetically pleasing: it is not only functional but also visually appealing
Superior acoustic performance: it is designed to provide excellent noise-cancellation capabilities
Making it ideal for use in homes, offices, studios, and other spaces where acoustic quality is a priority

| Size      | 600*2400/2700/3000mm   |
|-----------|------------------------|
| Thickness | 21.5mm                 |
| Pattern   | 27-13/35-15            |
| Material  | PET panel and MDF      |
| Color     | oak, walnut, teak, etc |

### **Details Images**



## **Free Sample Pack**



### **MATERIAL ANALYSIS**



## **SPECIFICATIONS**

Standard size

### Specifications 01:



### Specifications 02:



#### Specifications 03:



### \* We have more other customized size \*

### Wood finish



### Melamine finish



Customized color is available, please contact us.

## **CUSTOM-MADE**

Acoustic Panel Color Chart

### Polyester color swatches







**Moonlight Grey** 



Black











Fire resistance



Decorative aesthetics

## **APPLICATION PLACE**

Material structure display

Hotel lobby, corridor, room decoration, conference halls, schools, recording rooms, studios, residences, shopping malls, office space etc.





Company Profile

## **About the Company**

Magic Cube (MQ) Acoustics is a professional acous tic solution provider, integrating acoustic material manu facturing, architectural acoustical environment construction and industrial noise control. We are committed to the combination of Acoustics&Aesthetic, to offering our clients the best acoustic solution with hi