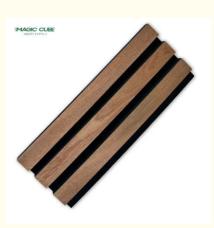

### **Product Specification**

- Model No:
- Standard Size:
- Thickness:
- Texture:
- Installation:
- Maintenance:
- Installation Accessories:
- Color:
- Design Style:
- Transport Package:
- Highlight:
- Slat Wall Panel 2400\*600\*21 Mm/ Customized 13mm(MDF)+9mm(Pet) Smooth Nail On The Wall ,or Glue Low Glue, Wood Frame, Gun Nail, Screw
- Natural Wood Color
- Contemporary
- Carton Box, Pallet

| Size      | 600*2400/2700/3000mm   |
|-----------|------------------------|
| Thickness | 21.5mm                 |
| Pattern   | 27-13/35-15            |
| Material  | PET panel and MDF      |
| Color     | oak, walnut, teak, etc |