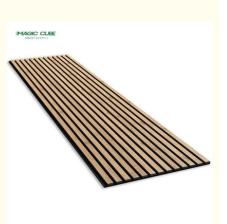

### **Product Specification**

- Model No:
- Standard Size:
- Thickness:
- Texture:
- Installation:
- Maintenance:
- Installation Accessories:
- Color:
- Design Style:
- Transport Package:
- Highlight:
- Slat Wall Panel 2400\*600\*21 Mm/ Customized 13mm(MDF)+9mm(Pet) Smooth Nail On The Wall ,or Glue Low Glue, Wood Frame, Gun Nail, Screw
- Natural Wood Color
- Contemporary
- Carton Box, Pallet

| Size      | 600*2400/2700/3000mm   |
|-----------|------------------------|
| Thickness | 21.5mm                 |
| Pattern   | 27-13/35-15            |
| Material  | PET panel and MDF      |
| Color     | oak, walnut, teak, etc |