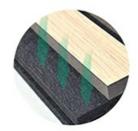

### **Product Specification**

- Model No:
- Standard Size:
- Thickness:
- Texture:
- Installation:
- Maintenance:
- Installation Accessories:
- Color:
- Design Style:
- Transport Package:
- Highlight:
- Slat Wall Panel 2400\*600\*21 Mm/ Customized 13mm(MDF)+9mm(Pet) Smooth Nail On The Wall ,or Glue Low Glue, Wood Frame, Gun Nail, Screw
- Natural Wood Color
- Contemporary
- Carton Box, Pallet

| Size      | 600*2400/2700/3000mm   |
|-----------|------------------------|
| Thickness | 21.5mm                 |
| Pattern   | 27-13/35-15            |
| Material  | PET panel and MDF      |
| Color     | oak, walnut, teak, etc |