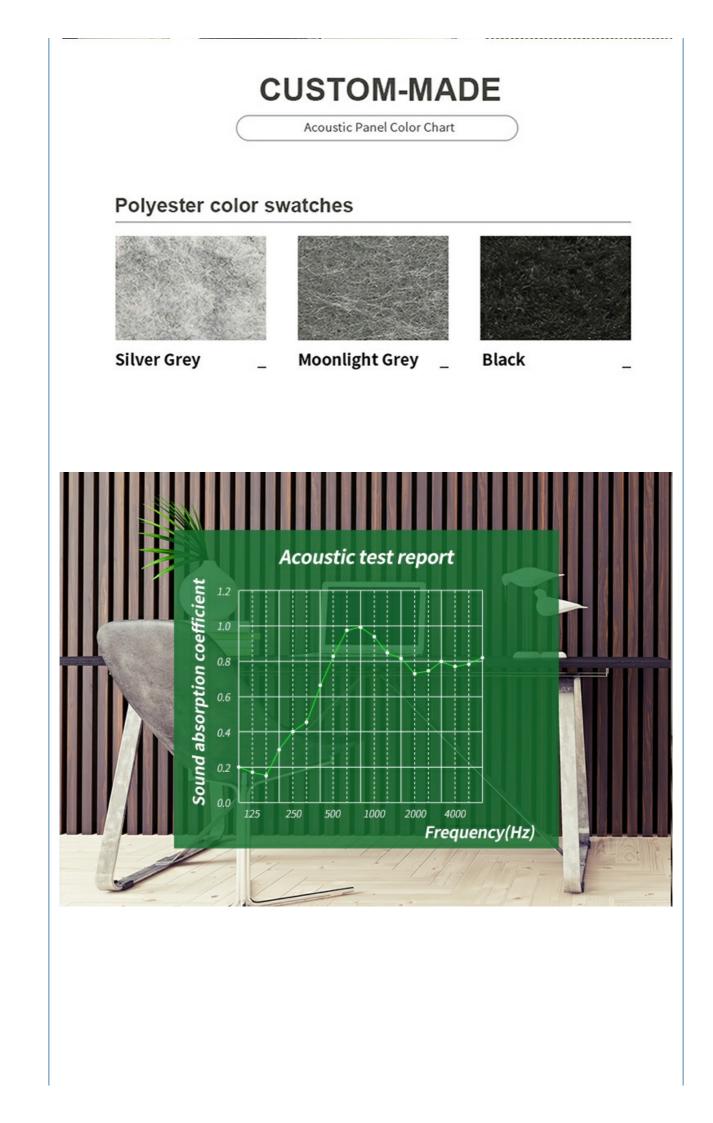

## **Products Description**

The wooden slats create a natural and warm appearance, adding a touch of elegance and sophistication to any room. Achieve acoustic excellence with MQ wood slat panels. Perfectly designed for sound absorption, these panels combine style and functionality, enhancing both the aesthetics and acoustics of any space. Superior Acoustic Performance: It is designed to provide excellent noise-cancellation capabilities.

## Melamine finish

CEMENT GREY

WALNUT01

WALNUT02

Customized color is available, please contact us.

\_\_\_\_

Sound absorption

Fire resistance