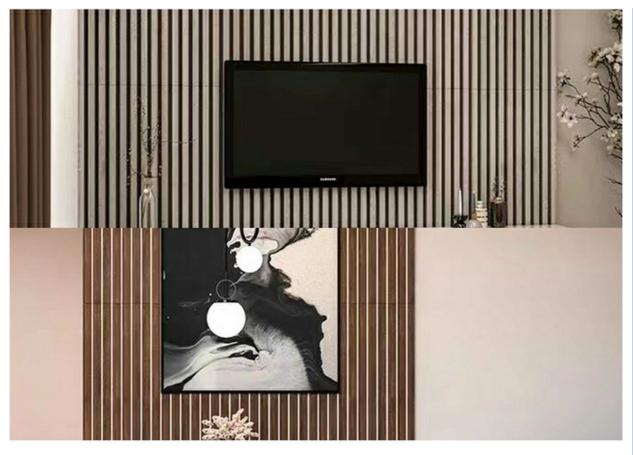

### More Images

Our Product Introduction

## **Products Description**

The wooden slats create a natural and warm appearance, adding a touch of elegance and sophistication to any room. Achieve acoustic excellence with MQ wood slat panels. Perfectly designed for sound absorption, these panels combine style and functionality, enhancing both the aesthetics and acoustics of any space. Superior Acoustic Performance: It is designed to provide excellent noise-cancellation capabilities.