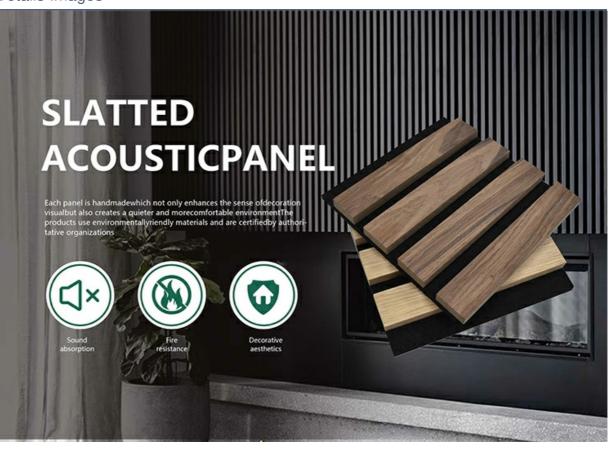

## **Products Description**

The wooden slats create a natural and warm appearance, adding a touch of elegance and sophistication to any room. Achieve acoustic excellence with MQ wood slat panels. Perfectly designed for sound absorption, these panels combine style and functionality, enhancing both the aesthetics and acoustics of any space. Superior Acoustic Performance: It is designed to provide excellent noise-cancellation capabilities.

## Melamine finish

CEMENT GREY

WALNUT01

WALNUT02

Customized color is available, please contact us.

\_\_\_\_

Sound absorption

Fire resistance

Decorative aesthetics