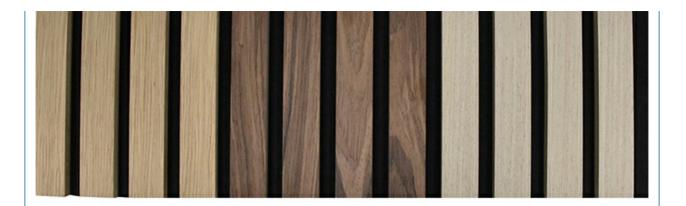

| Size      | 600*2400/2700/3000mm   |
|-----------|------------------------|
| Thickness | 21.5mm                 |
| Pattern   | 27-13/35-15            |
| Material  | PET panel and MDF      |
| Color     | oak, walnut, teak, etc |

# Wood finish

EBONY

SLIVER PEAR

## Melamine finish

CEMENT GREY

WALNUT01

WALNUT02

Customized color is available, please contact us.

\_\_\_\_

Sound absorption

Fire resistance