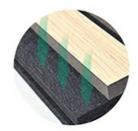

### **Product Specification**

- Model NO.:
- Base Material:
- Size:
- MDF Thickness:
- PET Thickness:
- Pattern:
- Weight:
- Color:
- Installation:
- .
- Transport Package:
- Feature:Application:
- Highlight:
- Wooden Slats Wall Panel Polyester Fiber, MDF, Wood Veneer 600\*2400/2700/3000mm 12mm 9/12mm 27-13, 35-15 12-15kgs/pc Oak, Walnut, Teak Glue, Wood Frame, Gun Nail, Screw Carton Box, Pallet Lightweight & Strong Display Wall,decoration
- Acoustic Wood Wall Panel, Cinema Soundproof Material Wall Panel, Ceiling Tiles Wood Wall Panel

### **Products Description**

Made of quality MDF with high-density polyester fiber, no harmful chemical emissions and low TVOC levels Excellent noise canceling and superior sound insulation. NRC 0.8

All slats are three-sides covered by wood veneer, offering a consistent look and feel for a unified appearance.

| Size      | 600*2400/2700/3000mm   |
|-----------|------------------------|
| Thickness | 21.5mm                 |
| Pattern   | 27-13/35-15            |
| Material  | PET panel and MDF      |
| Color     | oak, walnut, teak, etc |