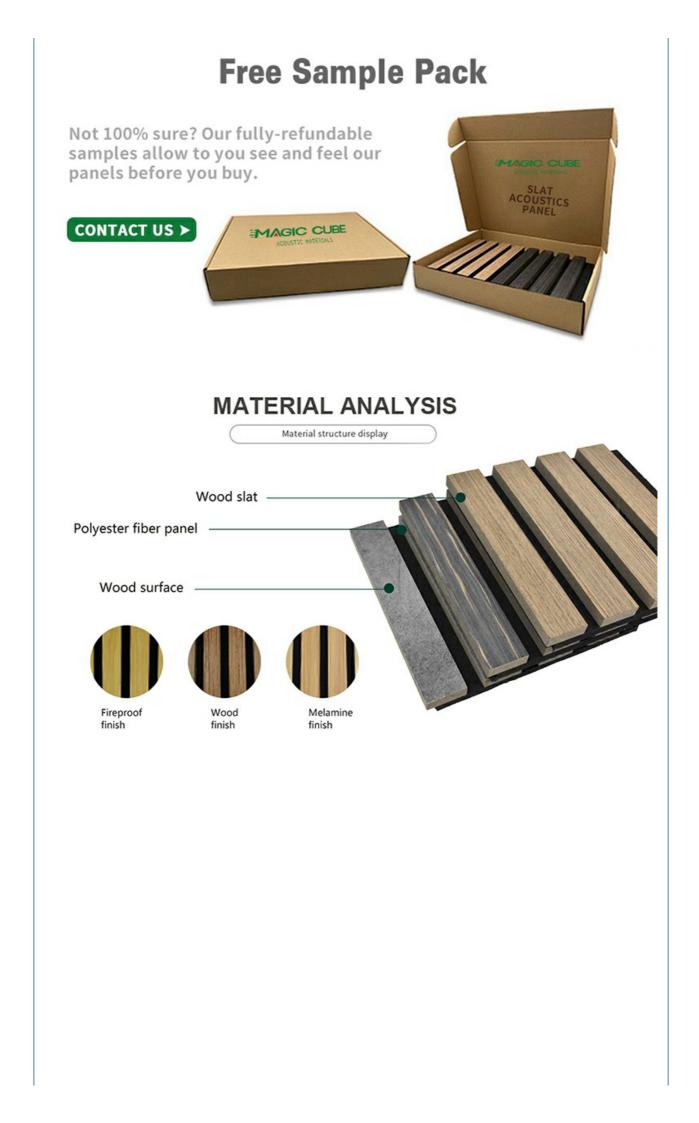

### **Product Specification**

- Model NO.:
- Base Material:
- Size:
- MDF Thickness:
- PET Thickness:
- Pattern:
- Weight:
- Color:
- Installation:
- .
- Transport Package:
- Feature:Application:
- Highlight:
- Wooden Slats Wall Panel Polyester Fiber, MDF, Wood Veneer 600\*2400/2700/3000mm 12mm 9/12mm 27-13, 35-15 12-15kgs/pc Oak, Walnut, Teak Glue, Wood Frame, Gun Nail, Screw Carton Box, Pallet Lightweight & Strong Display Wall,decoration
- Acoustic Wood Wall Panel, Cinema Soundproof Material Wall Panel, Ceiling Tiles Wood Wall Panel

| Size      | 600*2400/2700/3000mm   |
|-----------|------------------------|
| Thickness | 21.5mm                 |
| Pattern   | 27-13/35-15            |
| Material  | PET panel and MDF      |
| Color     | oak, walnut, teak, etc |