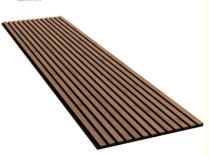

### **Product Specification**

- Model NO.:
- Base Material:
- Size:
- MDF Thickness:
- PET Thickness:
- Pattern:
- Weight:
- Color:
- Installation:
- .
- Transport Package:
- Feature:Application:
- Highlight:
- Wooden Slats Wall Panel Polyester Fiber, MDF, Wood Veneer 600\*2400/2700/3000mm 12mm 9/12mm 27-13, 35-15 12-15kgs/pc Oak, Walnut, Teak Glue, Wood Frame, Gun Nail, Screw Carton Box, Pallet Lightweight & Strong Display Wall,decoration
- Acoustic Wood Wall Panel, Cinema Soundproof Material Wall Panel, Ceiling Tiles Wood Wall Panel

| Size      | 600*2400/2700/3000mm   |
|-----------|------------------------|
| Thickness | 21.5mm                 |
| Pattern   | 27-13/35-15            |
| Material  | PET panel and MDF      |
| Color     | oak, walnut, teak, etc |

## **Details Images**

Standard size

Specifications 01:

Specifications 02:

Specifications 03:

27
27
27
27
27
27
27
27
27
27
27
27
27
27
27
27
27
27
27
27
27
27
27
27
27
27
27
27
27
27
27
27
27
27
27
27
27
27
27
27
27
27
27
27
27
27
27
27
27
27
27
27
27
27
27
27
27
27
27
27
27
27
27
27
27
27
27
27
27
27
27
27
27
27
27
27
27
27
27
27
27
27
27
27
27
27
27
27
27
27
27
27
27
27
27
27
27
27
27
27
27
27<