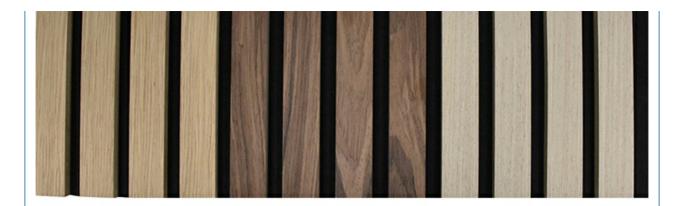

| Size      | 600*2400/2700/3000mm   |
|-----------|------------------------|
| Thickness | 21.5mm                 |
| Pattern   | 27-13/35-15            |
| Material  | PET panel and MDF      |
| Color     | oak, walnut, teak, etc |