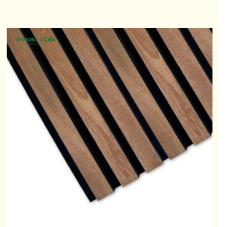

### **Product Specification**

- Model NO.:
- Base Material:
- Size:
- MDF Thickness:
- PET Thickness:
- Pattern:
- Weight:
- Color:
- Installation:
- .
- Transport Package:
- Feature:Application:
- Highlight:
- Wooden Slats Wall Panel Polyester Fiber, MDF, Wood Veneer 600\*2400/2700/3000mm 12mm 9/12mm 27-13, 35-15 12-15kgs/pc Oak, Walnut, Teak Glue, Wood Frame, Gun Nail, Screw Carton Box, Pallet Lightweight & Strong Display Wall,decoration
- Acoustic Wood Wall Panel, Cinema Soundproof Material Wall Panel, Ceiling Tiles Wood Wall Panel

### **Products Description**

Made of quality MDF with high-density polyester fiber, no harmful chemical emissions and low TVOC levels Excellent noise canceling and superior sound insulation. NRC 0.8

All slats are three-sides covered by wood veneer, offering a consistent look and feel for a unified appearance.

| Size      | 600*2400/2700/3000mm   |
|-----------|------------------------|
| Thickness | 21.5mm                 |
| Pattern   | 27-13/35-15            |
| Material  | PET panel and MDF      |
| Color     | oak, walnut, teak, etc |