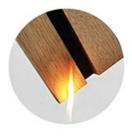

### **Products Description**

Made of quality MDF with high-density polyester fiber, no harmful chemical emissions and low TVOC levels Excellent noise canceling and superior sound insulation. NRC 0.8

All slats are three-sides covered by wood veneer, offering a consistent look and feel for a unified appearance.

## Melamine finish

CEMENT GREY

WALNUT01

WALNUT02

Customized color is available, please contact us.

\_\_\_\_

Sound absorption

Fire resistance