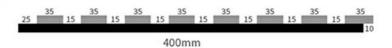

### **Product Specification**

- Model NO.:
- Base Material:
- Size:
- MDF Thickness:
- PET Thickness:
- Pattern:
- Weight:
- Color:
- Installation:
- .
- Transport Package:
- Feature:Application:
- Highlight:
- Wooden Slats Wall Panel Polyester Fiber, MDF, Wood Veneer 600\*2400/2700/3000mm 12mm 9/12mm 27-13, 35-15 12-15kgs/pc Oak, Walnut, Teak Glue, Wood Frame, Gun Nail, Screw Carton Box, Pallet Lightweight & Strong Display Wall,decoration
- Acoustic Wood Wall Panel, Cinema Soundproof Material Wall Panel, Ceiling Tiles Wood Wall Panel

| Size      | 600*2400/2700/3000mm   |
|-----------|------------------------|
| Thickness | 21.5mm                 |
| Pattern   | 27-13/35-15            |
| Material  | PET panel and MDF      |
| Color     | oak, walnut, teak, etc |

## **Details Images**

Standard size

Specifications 01:

Specifications 02:

Specifications 03:

27
27
27
27
27
27
27
27
27
27
27
27
27
27
27
27
27
27
27
27
27
27
27
27
27
27
27
27
27
27
27
27
27
27
27
27
27
27
27
27
27
27
27
27
27
27
27
27
27
27
27
27
27
27
27
27
27
27
27
27
27
27
27
27
27
27
27
27
27
27
27
27
27
27
27
27
27
27
27
27
27
27
27
27
27
27
27
27
27
27
27
27
27
27
27
27
27
27
27
27
27
27<