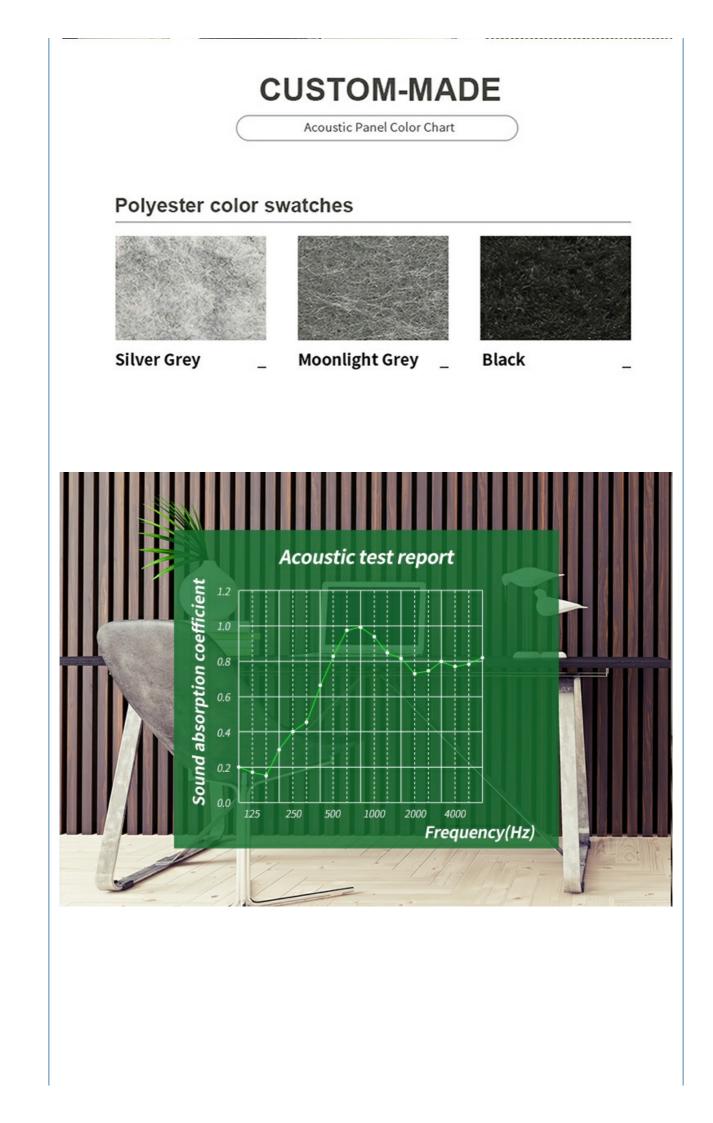

## Melamine finish

CEMENT GREY

WALNUT01

WALNUT02

Customized color is available, please contact us.

\_\_\_\_

Sound absorption

Fire resistance

### **Products Description**

Made of quality MDF with high-density polyester fiber, no harmful chemical emissions and low TVOC levels Excellent noise canceling and superior sound insulation. NRC 0.8

All slats are three-sides covered by wood veneer, offering a consistent look and feel for a unified appearance.