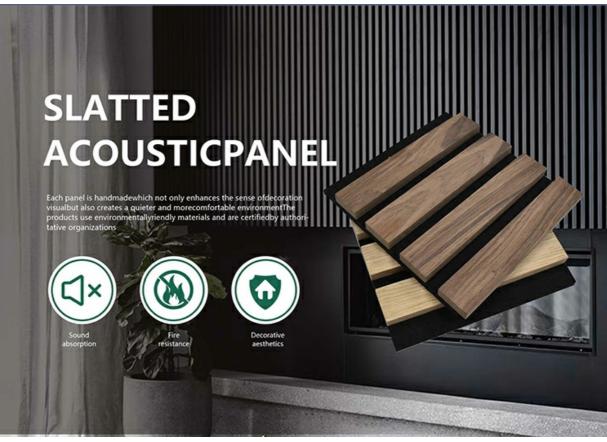

### **Products Description**

Made of quality MDF with high-density polyester fiber, no harmful chemical emissions and low TVOC levels Excellent noise canceling and superior sound insulation. NRC 0.8

All slats are three-sides covered by wood veneer, offering a consistent look and feel for a unified appearance.

## Melamine finish

CEMENT GREY

WALNUT01

WALNUT02

Customized color is available, please contact us.

\_\_\_\_

Sound absorption

Fire resistance

Decorative aesthetics