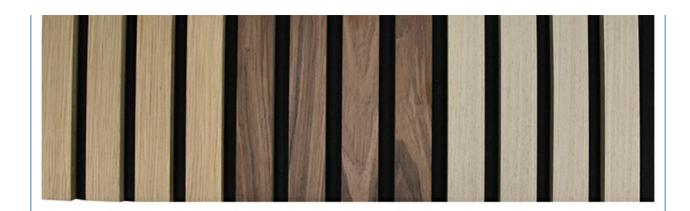

### **Product Specification**

Model NO.: Wooden Slats Wall Panel
Base Material: Polyester Fiber, MDF
Size: 600\*2400/2700/3000mm
Thickness: 9mm (pet)+12mm (MDF)
Pattern: 27-13 Or Customized
Color: Oak, Walnut, Teak

• Finish: Melamine, Wood Veneer, HPL

Package: Carton Box, Pallet

• Installation: Glue, Wood Frame, Gun Nail, Screw

• Warranty: 5 Years

• Highlight: Easy Cleaning Acoustic Wood Panel Wall,

Veneer Surface Acoustic Wood Panel Wall,

| Size      | 600*2400/2700/3000mm   |
|-----------|------------------------|
| Thickness | 21.5mm                 |
| Pattern   | 27-13/35-15            |
| Material  | PET panel and MDF      |
| Color     | oak, walnut, teak, etc |