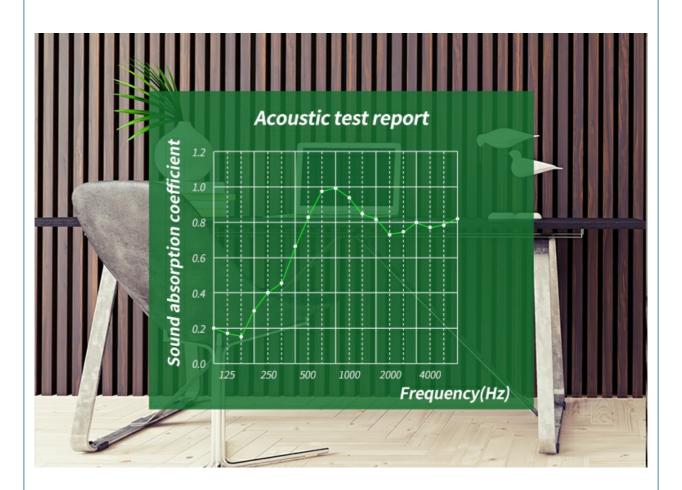

These wall panels are designed to concentrate sound absorption in the mid-frequency range while still allowing for some absorption of higher frequencies. They deliver superior sound-absorbing performance, markedly improving indoor reverberation times and substantially refining the clarity and richness of the environment's articulate speech.