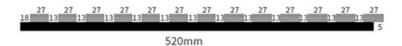

ch your desired specifications for the timber slats.

These wall panels are designed to concentrate sound absorption in the mid-frequency range while still allowing for some absorption of higher frequencies. They deliver superior sound-absorbing performance, markedly improving indoor reverberation times and substantially refining the clarity and richness of the environment's articulate speech.

| Size      | 600*2400/2700/3000mm   |
|-----------|------------------------|
| Thickness | 21.5mm                 |
| Pattern   | 27-13/35-15            |
| Material  | PET panel and MDF      |
| Color     | oak, walnut, teak, etc |

### **Details Images**



# **Free Sample Pack**



## **MATERIAL ANALYSIS**



# **SPECIFICATIONS**

Standard size

### Specifications 01:



### Specifications 02:



#### Specifications 03:



## \* We have more other customized size \*

## Wood finish



## Melamine finish



Customized color is available, please contact us.

# **CUSTOM-MADE**

Acoustic Panel Color Chart

## Polyester color swatches







**Moonlight Grey** 



Black











Fire resistance



Decorative aesthetics

# **APPLICATION PLACE**

Material structure display

Hotel lobby, corridor, room decoration, conference halls,schools, recording rooms,studios, residences, shopping malls, office space etc.





Company Profile

# **About the Company**

Magic Cube (MQ) Acoustics is a professional acous tic solution provider, integrating acoustic material manu facturing, architectural acoustical environment construction and industrial noise control. We are committed to the combination