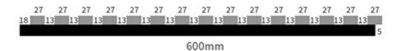

ons for the timber slats.

These wall panels are designed to concentrate sound absorption in the mid-frequency range while still allowing for some absorption of higher frequencies. They deliver superior sound-absorbing performance, markedly improving indoor reverberation times and substantially refining the clarity and richness of the environment's articulate speech.

| Size      | 600*2400/2700/3000mm   |
|-----------|------------------------|
| Thickness | 21.5mm                 |
| Pattern   | 27-13/35-15            |
| Material  | PET panel and MDF      |
| Color     | oak, walnut, teak, etc |

### **Details Images**



# **Free Sample Pack**



## **MATERIAL ANALYSIS**



# **SPECIFICATIONS**

Standard size

### Specifications 01:



### Specifications 02:



#### Specifications 03:



## \* We have more other customized size \*

## Wood finish



## Melamine finish



Customized color is available, please contact us.

# **CUSTOM-MADE**

Acoustic Panel Color Chart

## Polyester color swatches







**Moonlight Grey** 



Black











Fire resistance



Decorative aesthetics

# **APPLICATION PLACE**

Material structure display

Hotel lobby, corridor, room decoration, conference halls,schools, recording rooms,studios, residences, shopping malls, office space etc.





Company Profile

# **About the Company**

Magic Cube (MQ) Acoustics is a professional acous tic solution provider, integrating acoustic material manu facturing, architectural acoustical environment construction and industrial noise control. We are committed to the combination of Acoustics&Aesthetic, to