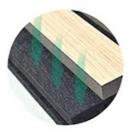

## **MATERIAL ANALYSIS**

### **Products Description**

Timber slat wall panels are a sophisticated integration of a polyester fiber acoustic panel with MDF wood slats. Our use of high-density polyester fiber acoustic panels serves as a robust base, which can be tailored with a custom finish to match your desired specifications for the timber slats.