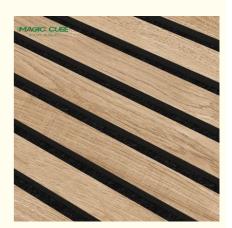

### **Product Specification**

Model NO.: Wooden Slats Wall Panel
Base Material: Polyester Fiber, MDF
Size: 600\*2400/2700/3000mm
Thickness: 9mm (pet)+12mm (MDF)
Pattern: 27-13 Or Customized
Color: Oak, Walnut, Teak

| Size      | 600*2400/2700/3000mm   |
|-----------|------------------------|
| Thickness | 21.5mm                 |
| Pattern   | 27-13/35-15            |
| Material  | PET panel and MDF      |
| Color     | oak, walnut, teak, etc |

## Wood finish