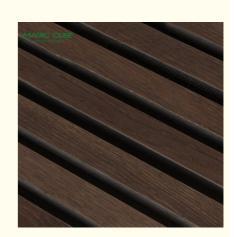

### **Product Specification**

Model NO.: Wooden Slats Wall Panel
Base Material: Polyester Fiber, MDF
Size: 600\*2400/2700/3000mm
Thickness: 9mm (pet)+12mm (MDF)
Pattern: 27-13 Or Customized
Color: Oak, Walnut, Teak

| Size      | 600*2400/2700/3000mm   |
|-----------|------------------------|
| Thickness | 21.5mm                 |
| Pattern   | 27-13/35-15            |
| Material  | PET panel and MDF      |
| Color     | oak, walnut, teak, etc |

## Wood finish