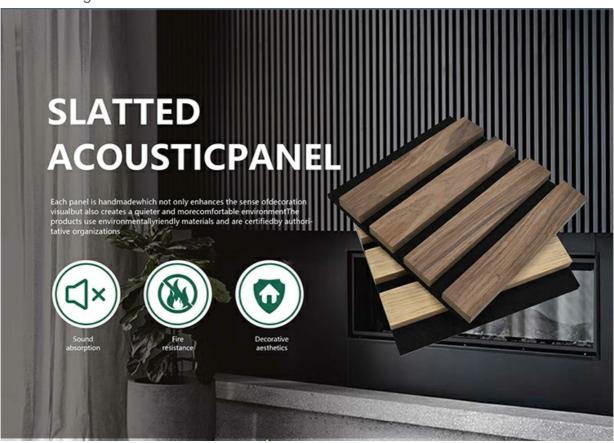

### **Products Description**

Timber slat wall panels are a sophisticated integration of a polyester fiber acoustic panel with MDF wood slats. Our use of high-density polyester fiber acoustic panels serves as a robust base, which can be tailored with a custom finish to match your desired specifications for the timber slats.

These wall panels are designed to concentrate sound absorption in the mid-frequency range while still allowing for some absorption of higher frequencies. They deliver superior sound-absorbing performance, markedly improving indoor reverberation times and substantially refining the clarity and richness of the environment's articulate speech.

## Polyester color swatches

**Moonlight Grey** 

Black

Fire resistance

Decorative aesthetics