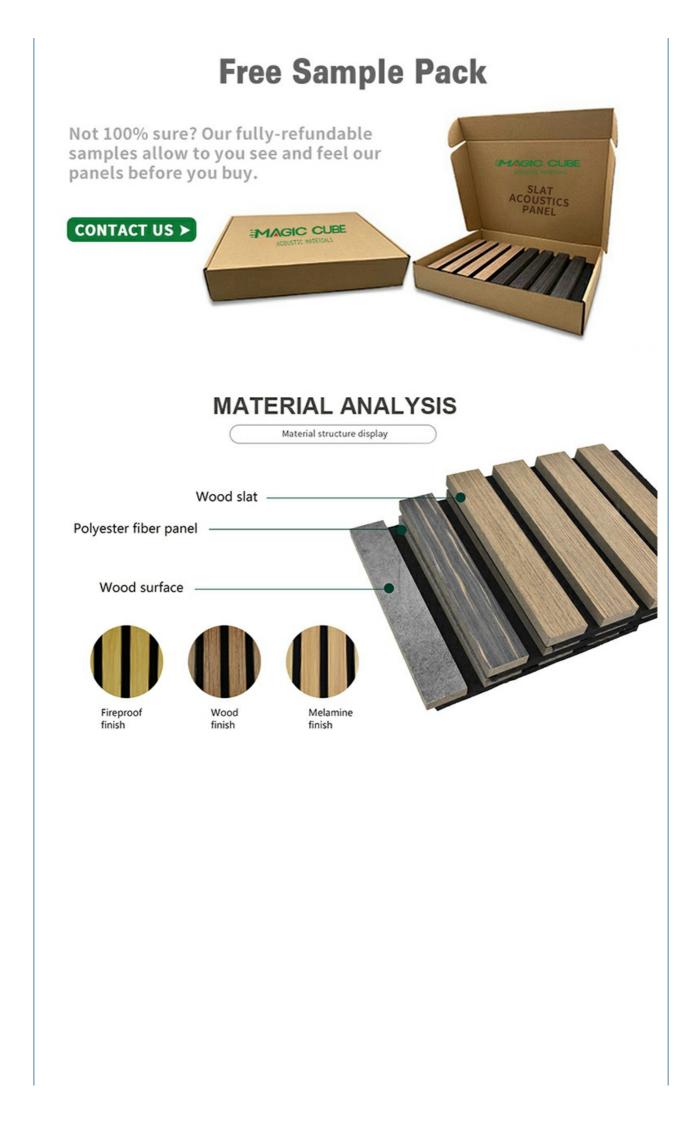

# **APPLICATION PLACE**

Material structure display

Hotel lobby, corridor, room decoration, conference halls,schools, recording rooms,studios, residences, shopping malls, office space etc.

Company Profile

### **Product Specification**

- Model NO.:
- Package:
- Base Material:
- Size:
- PET Thickness:
- MDF Thickness:
- Pattern:
- Installation:
- Finish:
- Warranty:
- Highlight:
- Wooden Slats Wall Carton Box, Pallet Polyester Fiber Acoustic Panel/MDF 600\*2400/2700/3000mm 9mm 12mm 27-13/ 35-15 Or Customized Glue, Wood Frame, Gun Nail, Screw Melamine, Wood Veneer, HPL 5 Years Pet Wood Veneer MDF Panels, Acoustic Wood Veneer MDF Panels,

| Size      | 600*2400/2700/3000mm |  |
|-----------|----------------------|--|
| Thickness | 21.5mm               |  |
| Pattern   | 27-13/35-15          |  |
| Material  | PET panel and MDF    |  |
| Install   | glue and screw       |  |