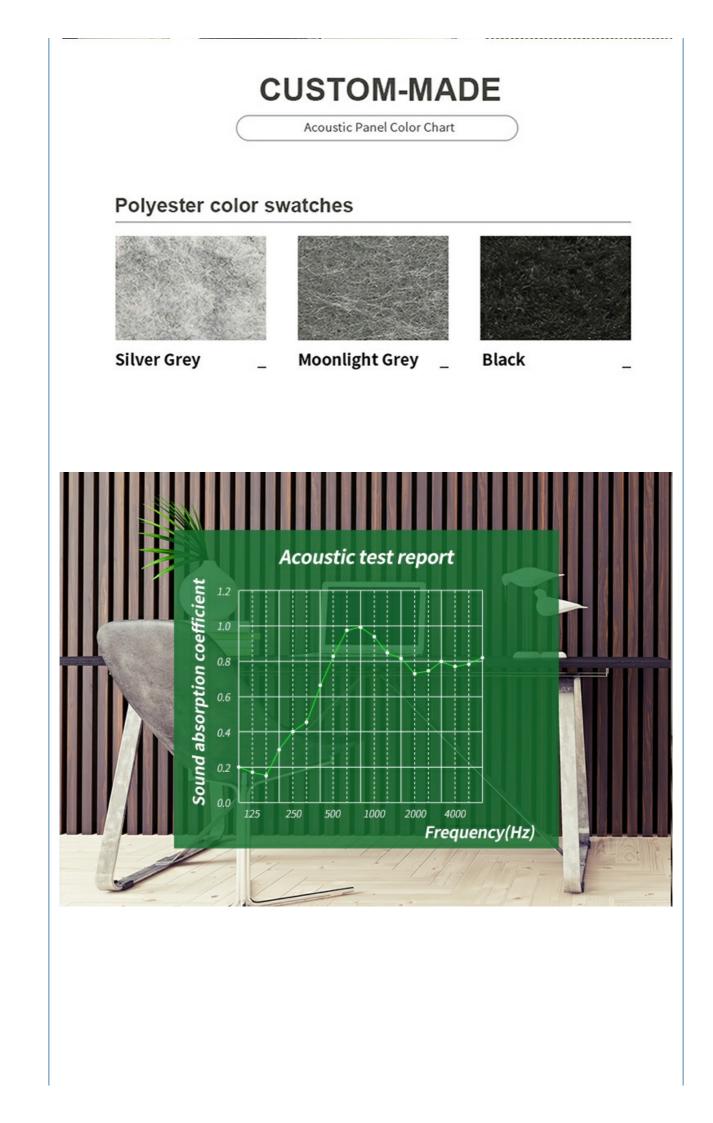

These wooden slat wall panels primarily focus on absorbing mid-frequency sound waves while still maintaining some absorption of higher frequencies. They exhibit excellent acoustic properties, effectively improving indoor reverberation times and significantly enhancing the clarity and fullness of clear speech in the environment.

## Melamine finish

CEMENT GREY

WALNUT01

WALNUT02

Customized color is available, please contact us.

\_\_\_\_

Sound absorption

Fire resistance