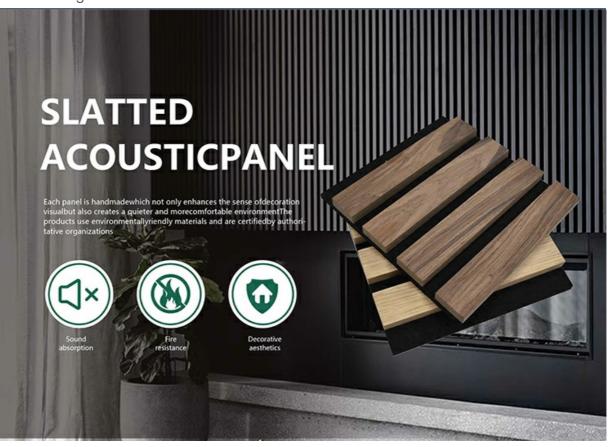

## Houses Wood Veneer MDF Wooden Acoustic Panels With Pet Wood Panel

## **Products Description**

Wooden slat wall panels represent an optimal blend of polyester fiber acoustic panels with MDF wooden slats. We employ high-density polyester fiber acoustic panels as the foundation, which allows for customization of the wooden slat finish to meet your specific requirements.

These wooden slat wall panels primarily focus on absorbing mid-frequency sound waves while still maintaining some absorption of higher frequencies. They exhibit excellent acoustic properties, effectively improving indoor reverberation times and significantly enhancing the clarity and fullness of clear speech in the environment.

## Melamine finish

CEMENT GREY

WALNUT01

WALNUT02

Customized color is available, please contact us.

\_\_\_\_

Sound absorption

Fire resistance

Decorative aesthetics