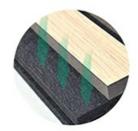

| Size      | 600*2400/2700/3000mm |  |
|-----------|----------------------|--|
| Thickness | 21.5mm               |  |
| Pattern   | 27-13/35-15          |  |
| Material  | PET panel and MDF    |  |
| Install   | glue and screw       |  |

## **Details Images**

Standard size

Specifications 01:

Specifications 02:

Specifications 03:

27
27
27
27
27
27
27
27
27
27
27
27
27
27
27
27
27
27
27
27
27
27
27
27
27
27
27
27
27
27
27
27
27
27
27
27
27
27
27
27
27
27
27
27
27
27
27
27
27
27
27
27
27
27
27
27
27
27
27
27
27
27
27
27
27
27
27
27
27
27
27
27
27
27
27
27
27
27
27
27
27
27
27
27
27
27
27
27
27
27
27
27
27
27
27
27
27
27
27
27
27
27<