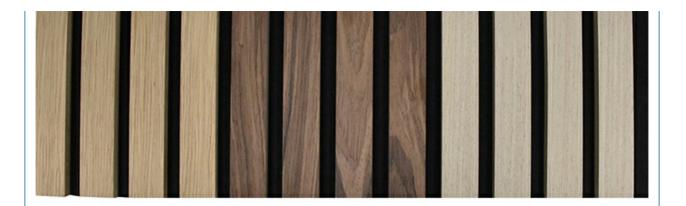

# Wood finish

EBONY

SLIVER PEAR

## Melamine finish

CEMENT GREY

WALNUT01

WALNUT02

Customized color is available, please contact us.

\_\_\_\_

Sound absorption

Fire resistance