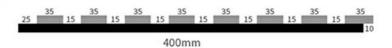

### **Product Specification**

- Model NO.:
- Package:
- Base Material:
- Size:
- PET Thickness:
- MDF Thickness:
- Pattern:
- Installation:
- Finish:
- Warranty:
- Highlight:
- Wooden Slats Wall Carton Box, Pallet Polyester Fiber Acoustic Panel/MDF 600\*2400/2700/3000mm 9mm 12mm 27-13/ 35-15 Or Customized Glue, Wood Frame, Gun Nail, Screw Melamine, Wood Veneer, HPL 5 Years Pet Wood Veneer MDF Panels, Acoustic Wood Veneer MDF Panels,

| Size      | 600*2400/2700/3000mm |  |
|-----------|----------------------|--|
| Thickness | 21.5mm               |  |
| Pattern   | 27-13/35-15          |  |
| Material  | PET panel and MDF    |  |
| Install   | glue and screw       |  |