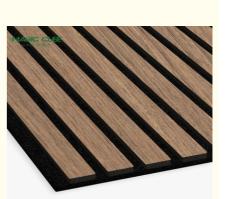

## Houses Wood Veneer MDF Wooden Acoustic Panels With Pet Wood Panel

### **Product Specification**

- Model NO.:
- Package:
- Base Material:
- Size:
- PET Thickness:
- MDF Thickness:
- Pattern:
- Installation:
- Finish:
- Warranty:
- Highlight:
- Wooden Slats Wall Carton Box, Pallet Polyester Fiber Acoustic Panel/MDF 600\*2400/2700/3000mm 9mm 12mm 27-13/ 35-15 Or Customized Glue, Wood Frame, Gun Nail, Screw Melamine, Wood Veneer, HPL 5 Years Pet Wood Veneer MDF Panels, Acoustic Wood Veneer MDF Panels,

| Size      | 600*2400/2700/3000mm |  |
|-----------|----------------------|--|
| Thickness | 21.5mm               |  |
| Pattern   | 27-13/35-15          |  |
| Material  | PET panel and MDF    |  |
| Install   | glue and screw       |  |