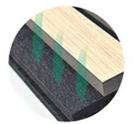

### **MATERIAL ANALYSIS**

### **Products Description**

Wood slat wall panels offer an ideal fusion of a polyester fiber acoustic MDF wood slat. We utilize a high-density polyester fiber acoustic panel as the base, allowing for customization of the timber slat finish to meet your specific needs. These wood slat wall panels concentrate on absorbing mid-range frequencies while still preserving some higher frequencies. They exhibit excellent sound-absorbing properties, significantly enhancing indoor reverberation times and effectively boosting the clarity and richness of clear speech in the environment.