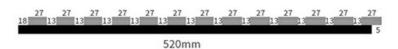

### **SPECIFICATIONS**

Standard size

### Specifications 01:

### **Product Specification**

Model NO.: Wooden Slats WallPackage: Carton Box, Pallet

Base Material: Polyester Fiber Acoustic Panel

• Size: 600\*2400mm

Thickness: 13mm(MDF)+9mm(Pet)Pattern: 27-13/35-15 Or Customized