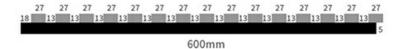

### **SPECIFICATIONS**

Standard size

#### Specifications 02:

### **Product Specification**

Model NO.: Wooden Slats WallPackage: Carton Box, Pallet

Base Material: Polyester Fiber Acoustic Panel

• Size: 600\*2400mm

Thickness: 13mm(MDF)+9mm(Pet)Pattern: 27-13/35-15 Or Customized