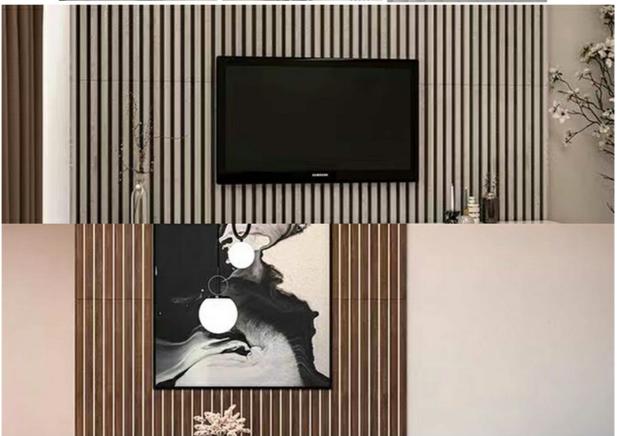

### **Products Description**

Wood slat wall panels offer an ideal fusion of a polyester fiber acoustic MDF wood slat. We utilize a high-density polyester fiber acoustic panel as the base, allowing for customization of the timber slat finish to meet your specific needs. These wood slat wall panels concentrate on absorbing mid-range frequencies while still preserving some higher frequencies. They exhibit excellent sound-absorbing properties, significantly enhancing indoor reverberation times and effectively boosting the clarity and richness of clear speech in the environment.

### APPLICATION PLACE

Material structure display

Hotel lobby, corridor, room decoration, conference halls, schools, recording rooms, studios, residences, shopping malls, office space etc.

Company Profile