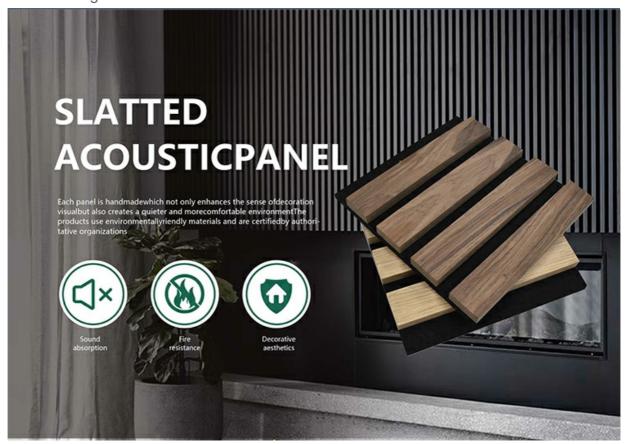

### **Products Description**

Wood slat wall panels offer an ideal fusion of a polyester fiber acoustic MDF wood slat. We utilize a high-density polyester fiber acoustic panel as the base, allowing for customization of the timber slat finish to meet your specific needs. These wood slat wall panels concentrate on absorbing mid-range frequencies while still preserving some higher frequencies. They exhibit excellent sound-absorbing properties, significantly enhancing indoor reverberation times and effectively boosting the clarity and richness of clear speech in the environment.

### Polyester color swatches

**Silver Grey** 

**Moonlight Grey** 

Black

Fire resistance

Decorative aesthetics