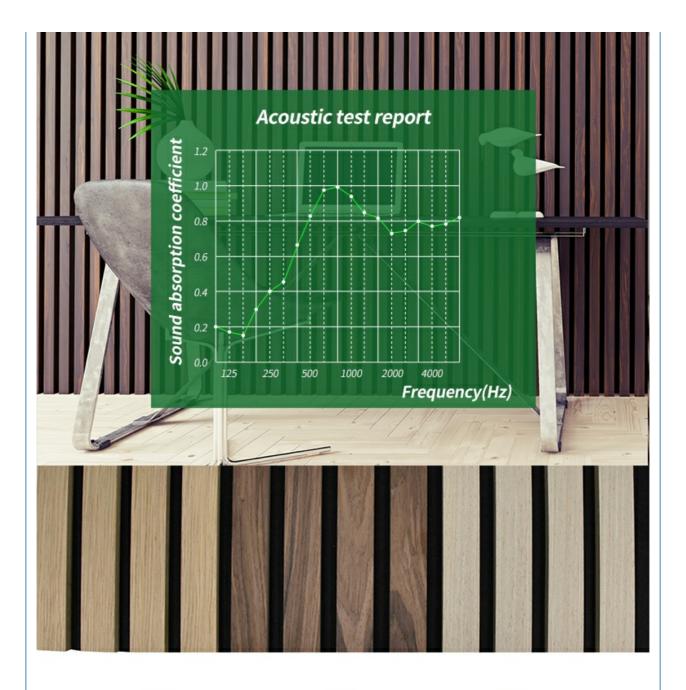

### **Products Description**

Wood slat wall panels offer an ideal fusion of a polyester fiber acoustic MDF wood slat. We utilize a high-density polyester fiber acoustic panel as the base, allowing for customization of the timber slat finish to meet your specific needs. These wood slat wall panels concentrate on absorbing mid-range frequencies while still preserving some higher frequencies. They exhibit excellent sound-absorbing properties, significantly enhancing indoor reverberation times and effectively boosting the clarity and richness of clear speech in the environment.

### **MATERIAL ANALYSIS**