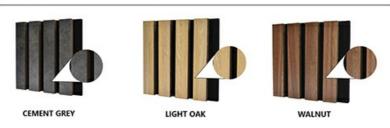

fusion of a polyester fiber acoustic MDF wood slat. We utilize a high-density polyester fiber acoustic panel as the base, allowing for customization of the timber slat finish to meet your specific needs. These wood slat wall panels concentrate on absorbing mid-range frequencies while still preserving some higher frequencies. They exhibit excellent sound-absorbing properties, significantly enhancing indoor reverberation times and effectively boosting the clarity and richness of clear speech in the environment.

#### **Details Images**



## **Free Sample Pack**



### **MATERIAL ANALYSIS**



### **SPECIFICATIONS**

Standard size

### Specifications 01:



#### Specifications 02:



#### Specifications 03:



\* We have more other customized size \*

### Wood finish



### Melamine finish



Customized color is available, please contact us.

### **CUSTOM-MADE**

Acoustic Panel Color Chart

### Polyester color swatches



**Silver Grey** 



**Moonlight Grey** 



Black









Fire resistance



Decorative aesthetics

### APPLICATION PLACE

Material structure display

Hotel lobby, corridor, room decoration, conference halls, schools, recording rooms, studios, residences, shopping malls, office space etc.





Company Profile

### **About the Company**

Magic Cube (MQ) Acoustics is a professional acous tic solution provider, integrating acoustic material manu facturing, architectural acoustical environment construction and industrial noise control. We are committed to the combination of Acoustics&Aesthetic, to offering our clients the best acoustic solution with high quality