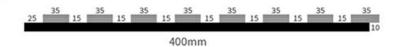

### **Product Specification**

Model NO.: Wooden Slats WallPackage: Carton Box, Pallet

Base Material: Polyester Fiber Acoustic Panel

• Size: 600\*2400mm

Thickness: 13mm(MDF)+9mm(Pet)Pattern: 27-13/35-15 Or Customized

### **SPECIFICATIONS**

Standard size

### Specifications 01: