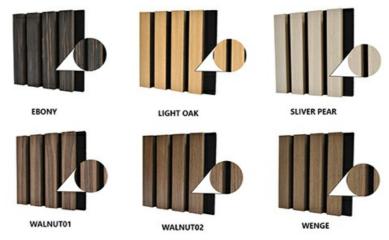

panels offer an ideal fusion of a polyester fiber acoustic MDF wood slat. We utilize a high-density polyester fiber acoustic panel as the base, allowing for customization of the timber slat finish to meet your specific needs. These wood slat wall panels concentrate on absorbing mid-range frequencies while still preserving some higher frequencies. They exhibit excellent sound-absorbing properties, significantly enhancing indoor reverberation times and effectively boosting the clarity and richness of clear speech in the environment.

#### **Details Images**



## **Free Sample Pack**



### **MATERIAL ANALYSIS**



### **SPECIFICATIONS**

Standard size

### Specifications 01:



#### Specifications 02:



#### Specifications 03:



\* We have more other customized size \*

### Wood finish



### Melamine finish



Customized color is available, please contact us.

### **CUSTOM-MADE**

Acoustic Panel Color Chart

### Polyester color swatches



**Silver Grey** 



**Moonlight Grey** 



Black









Fire resistance



Decorative aesthetics

### APPLICATION PLACE

Material structure display

Hotel lobby, corridor, room decoration, conference halls, schools, recording rooms, studios, residences, shopping malls, office space etc.





Company Profile

### **About the Company**

Magic Cube (MQ) Acoustics is a professional acous tic solution provider, integrating acoustic material manu facturing, architectural acoustical environment construction and industrial noise control. We are committed to the combination of Acoustics&Aesthetic, to offering our clients the best acoustic sol