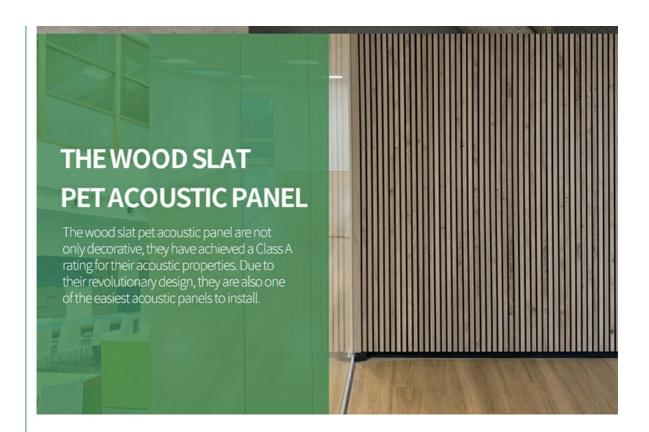

## Cinema Sound Proof Acoustic Wooden Wall Panels Covering MDF Wood Veneer

#### **Basic Information**

Place of Origin: China
Brand Name: MQ
Minimum Order Quantity: 100pcs
Price: \$19.9-25.9
Packaging Details: carton

• Delivery Time: 7-10 working days

Payment Terms: T/T

• Supply Ability: 1000pcs per week



#### **Product Specification**

Product Name: Wooden Slat Acoustic Panel

Material: Polyester Fiber/MDF

• Size: 600\*2400mm/2700mm/3000mm/Customized

• Thickness: 21.5mm

Usage: Indoor,decorativeColor: Black,Oak,Customized

Finish: Wood VeneerInstallation: Glue/screw

Highlight: MDF Wood Veneer Wall Panels,

Sound Proof Acoustic Wooden Wall Panels



#### More Images







## WOOD SLAT PET ACOUSTIC PANEL





#### **PRODUCT PARAMETERS**





## **COLOR CHART**



# QUICK AND EASY INSTALLATION





1.Glue 2.Screw

## **ACOUSTIC DECORATIVE TREATMENT** IS NOT THAT DIFFICULT



## **MEETING DIVERSEACOUSTIC AND DECORATIVE NEEDS**



Schools







Theatres



Cinemas



Hotels



Bars



Study rooms



Dance studios

### **ABOUT US**

Magic Cube (MQ) Acoustics is a professional acoustic solution provider, integrating acoustic material manufacturing, architectural acoustical environment construction and industrial noise control. We are committed to the combination of Acoustics & Aesthetic, to offering our clients the best acoustic solution with high quality acoustic material.

In order to meet the higher needs of customers, we has introduced advanced production equipment which has fully guaranteed