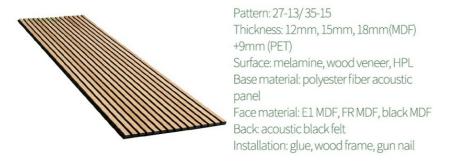

#### **Product Specification**

Product Name: Wooden Slat Acoustic Panel

Material: Polyester Fiber/MDF

• Size: 600\*2400mm/2700mm/3000mm/Customized

• Thickness: 21.5mm

Usage: Indoor,decorativeColor: Black,Oak,Customized

Finish: Wood VeneerInstallation: Glue/screw

Highlight: MDF Wood Veneer Wall Panels,

Sound Proof Acoustic Wooden Wall Panels

#### **PRODUCT PARAMETERS**