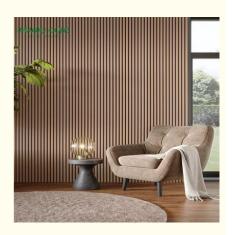

## **MEETING DIVERSEACOUSTIC AND DECORATIVE NEEDS**

Schools

Theatres

Cinemas

Hotels

Bars

Study rooms

Dance studios

### **Product Introduction**

Our line of pre-fabricated acoustic wood panels transforms any wall into a stylish statement piece. Crafted from select grades of wood veneer known for their uniformity and appeal, each slatted panel is meticulously cut and treated with oil by skilled artisans. To ensure superior sound absorption, every panel is backed with a sturdy recycled felt material. Our panels are uniform in size at 60cm wide and 240cm long, which corresponds to the typical ceiling height, making them easy to install by simply cutting to size and screwing into place.