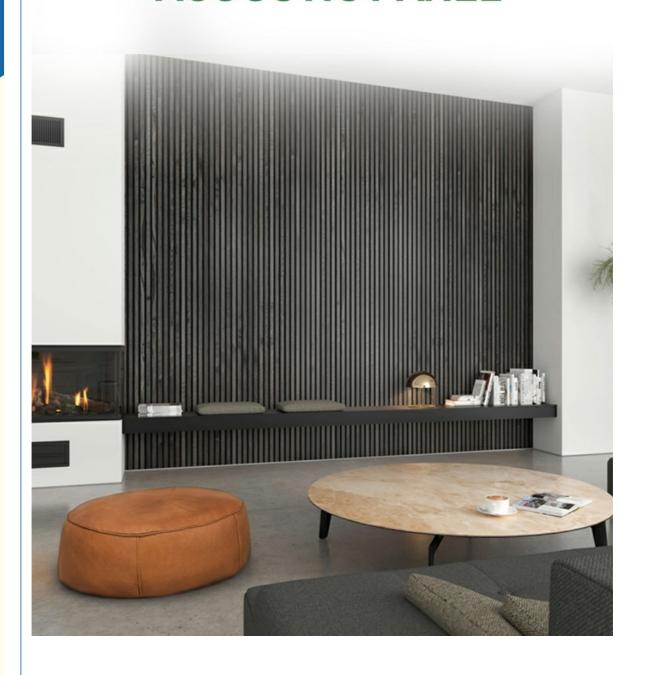

## Cinema Sound Proof Acoustic Wooden Wall Panels Covering MDF Wood Veneer

### **Product Introduction**

Our line of pre-fabricated acoustic wood panels transforms any wall into a stylish statement piece. Crafted from select grades of wood veneer known for their uniformity and appeal, each slatted panel is meticulously cut and treated with oil by skilled artisans. To ensure superior sound absorption, every panel is backed with a sturdy recycled felt material. Our panels are uniform in size at 60cm wide and 240cm long, which corresponds to the typical ceiling height, making them easy to install by simply cutting to size and screwing into place.

## **MEETING DIVERSEACOUSTIC AND DECORATIVE NEEDS**

Schools

Theatres

Cinemas

Hotels

Bars

Study rooms

Dance studios