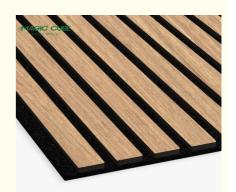

#### **Product Specification**

Product Name: Wooden Slat Acoustic Panel

Material: Polyester Fiber/MDF

• Size: 600\*2400mm/2700mm/3000mm/Customized

• Thickness: 21.5mm

Usage: Indoor,decorativeColor: Black,Oak,Customized

Finish: Wood VeneerInstallation: Glue/screw

Highlight: MDF Wood Veneer Wall Panels,

Sound Proof Acoustic Wooden Wall Panels

### **Product Introduction**

Our line of pre-fabricated acoustic wood panels transforms any wall into a stylish statement piece. Crafted from select grades of wood veneer known for their uniformity and appeal, each slatted panel is meticulously cut and treated with oil by skilled artisans. To ensure superior sound absorption, every panel is backed with a sturdy recycled felt material. Our panels are uniform in size at 60cm wide and 240cm long, which corresponds to the typical ceiling height, making them easy to install by simply cutting to size and screwing into place.

#### **Sizes**

600\*2400mm/2700mm/3000m