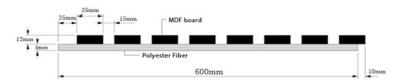

#### **Product Specification**

Product Name: Wooden Slat Acoustic Panel

Material: Polyester Fiber/MDF

• Size: 600\*2400mm/2700mm/3000mm/Customized

• Thickness: 21.5mm

Usage: Indoor,decorativeColor: Black,Oak,Customized

#### **PRODUCT PARAMETERS**