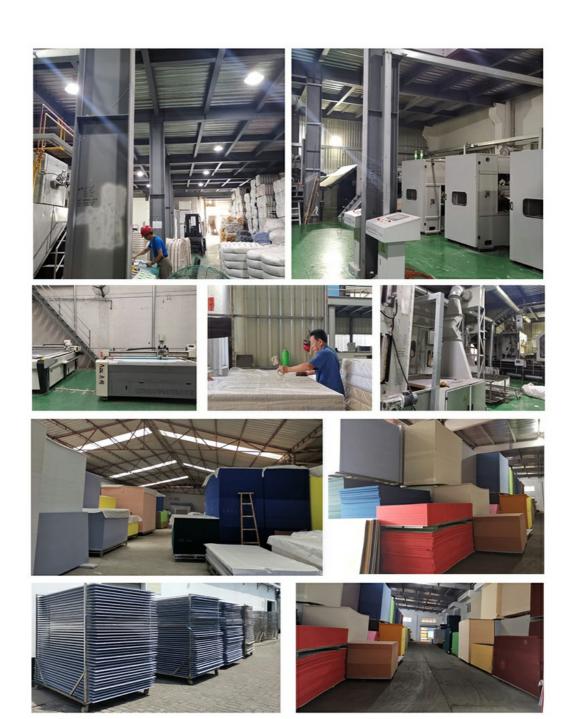

### **ABOUT US**

Magic Cube (MQ) Acoustics is a professional acoustic solution provider, integrating acoustic material manufacturing, architectural acoustical environment construction and industrial noise control. We are committed to the combination of Acoustics & Aesthetic, to offering our clients the best acoustic solution with high quality acoustic material.

In order to meet the higher needs of customers, we has introduced advanced production equipment which has fully guaranteed product quality and technology. After 5 years of rapid development, we has an annual output of more than 500,000 square meters of various acoustic materials.