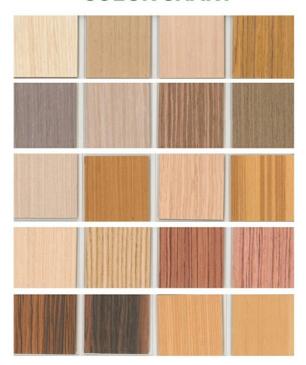

## Cinema Sound Proof Acoustic Wooden Wall Panels Covering MDF Wood Veneer

#### **Basic Information**

Place of Origin: China
Brand Name: MQ
Minimum Order Quantity: 100pcs
Price: \$19.9-25.9
Packaging Details: carton

• Delivery Time: 7-10 working days

Payment Terms: T/T

• Supply Ability: 1000pcs per week



#### **Product Specification**

Product Name: Wooden Slat Acoustic Panel

Material: Polyester Fiber/MDF

• Size: 600\*2400mm/2700mm/3000mm/Customized

• Thickness: 21.5mm

Usage: Indoor,decorativeColor: Black,Oak,Customized

Finish: Wood VeneerInstallation: Glue/screw

Highlight: MDF Wood Veneer Wall Panels,

Sound Proof Acoustic Wooden Wall Panels



#### More Images







## WOOD SLAT PET ACOUSTIC PANEL





#### **PRODUCT PARAMETERS**





## **COLOR CHART**



# QUICK AND EASY INSTALLATION





1.Glue 2.Screw

## **ACOUSTIC DECORATIVE TREATMENT** IS NOT THAT DIFFICULT



## **MEETING DIVERSEACOUSTIC AND DECORATIVE NEEDS**



Schools







Theatres



Cinemas



Hotels



Bars



Study rooms



Dance studios

### **ABOUT US**

Magic Cube (MQ) Acoustics is a professional acoustic solution provider, integrating acoustic material manufacturing, architectural acoustical environment construction and industrial noise control. We are committed to the combination of Acoustics & Aesthetic, to offering our clients the best acoustic solution with high quality acoustic material.

In order to meet the higher needs of customers, we has introduced advanced production equipment which has fully guaranteed product quality and technology. After 5 years of rapid