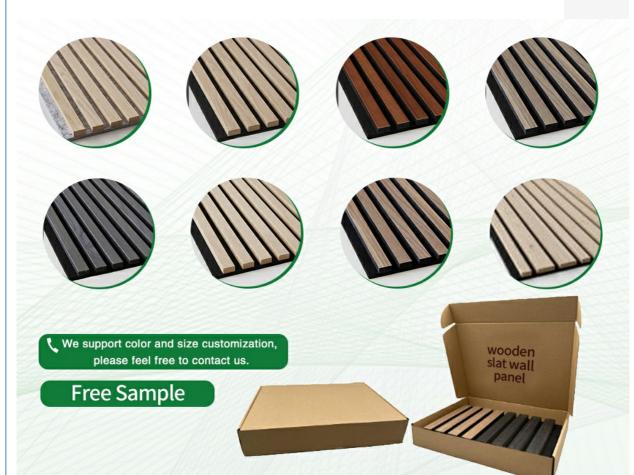

#### More Images

2400\*600\*21 Mm/ Customized Size:

MOQ: 50 Square Meter

26kg/pcs . Weight: · Color: Black Or White

· Material: Melamine, Veneer, HPL, Coating Sound Absorption Acoustic Panel . Type:

Advantage: Sound Absorbtion · Shape: **Accept Customization** 