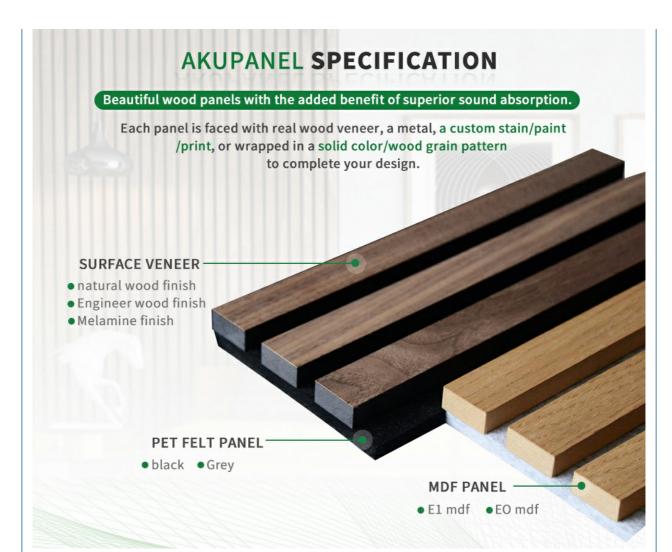

#### **Product Description**

The Sound Proof Wooden Acoustic Panels, called akupanel, are made from a bottom veneer thin layer of a specially developed acoustic felt made from environmentally friendly recycled material.

Wooden Acoustic Slat Panel is made from veneered lamellas on a bottom of a specially developed acoustic felt created from recycled material.

The handcrafted panels are not only designed to fit in with the latest trends but are also easy to install on your wall or ceiling. They help to create an environment that is not only quiet but beautifully contemporary, soothing and relaxing.