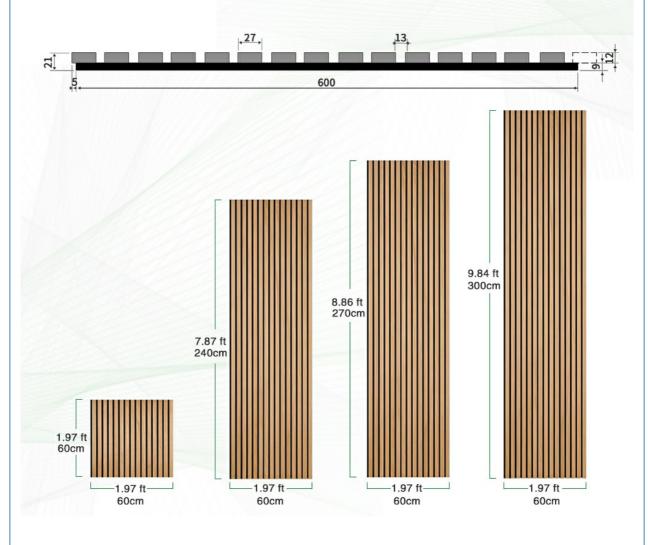

2400\*600\*21 Mm/ Customized Size:

MOQ: 50 Square Meter

26kg/pcs . Weight: · Color: Black Or White

· Material: Melamine, Veneer, HPL, Coating Sound Absorption Acoustic Panel . Type:

Advantage: Sound Absorbtion · Shape: **Accept Customization** 