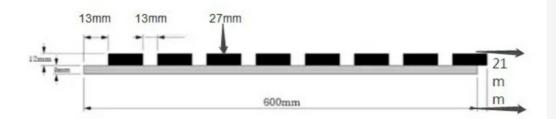

2400\*600\*21 Mm/ Customized Size:

MOQ: 50 Square Meter

26kg/pcs . Weight: · Color: Black Or White

· Material: Melamine, Veneer, HPL, Coating Sound Absorption Acoustic Panel . Type:

Advantage: Sound Absorbtion · Shape: **Accept Customization** 