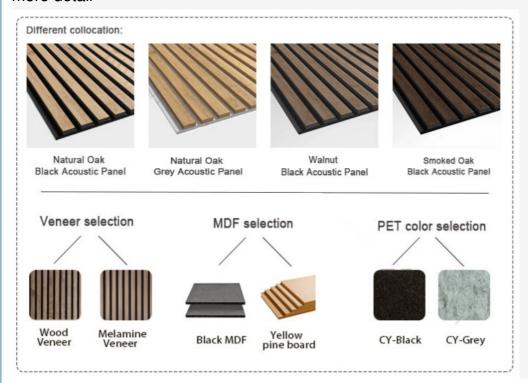

#### more detail

| Application  | Hotel                                | Material | 100% Polyester Fiber              |
|--------------|--------------------------------------|----------|-----------------------------------|
| Product name | Soundproof Polyester Acoustic Panels | Feature  | Highly Effective Sound Absorption |
| Thickness    | 3mm-25mm                             | Function | Reduce Noise                      |
| Color        | Black                                | Finish   | Veneer                            |
| Shape        | Square                               |          |                                   |