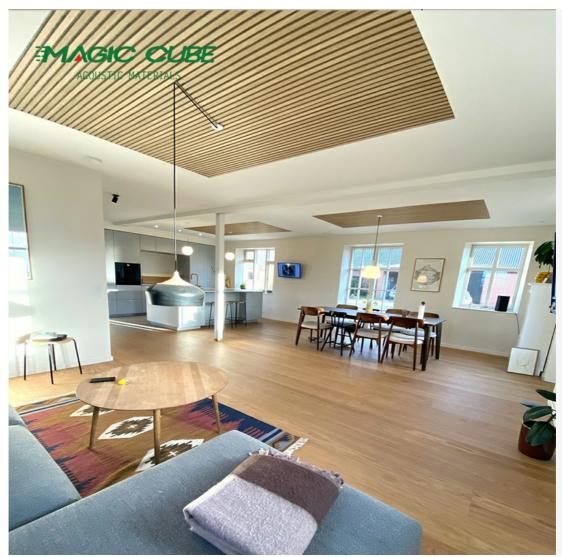

#### More Images

Wooden Acoustic Slat Panel is made from veneered lamellas on a bottom of a specially developed acoustic felt created from recycled material.

The handcrafted panels are not only designed to fit in with the latest trends but are also easy to install on your wall or ceiling. They help to create an environment that is not only quiet but beautifully contemporary, soothing and relaxing.

#### application

The handcrafted panels are not only made of the highest quality materials, but also easy to install, applied to walls and ceilings, suitable for living rooms, corridors, kitchens, children's rooms, bedrooms and offices, but also for public communities, shops and restaurants, helping people to create a quiet, beautiful, soothing and relaxing space.