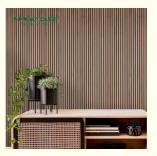

Wooden Acoustic Slat Panel is made from veneered lamellas on a bottom of a specially developed acoustic felt created from recycled material.

The handcrafted panels are not only designed to fit in with the latest trends but are also easy to install on your wall or ceiling. They help to create an environment that is not only quiet but beautifully contemporary, soothing and relaxing.

#### application

The handcrafted panels are not only made of the highest quality materials, but also easy to install, applied to walls and ceilings, suitable for living rooms, corridors, kitchens, children's rooms, bedrooms and offices, but also for public communities, shops and restaurants, helping people to create a quiet, beautiful, soothing and relaxing space.