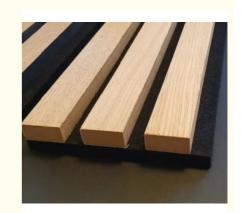

Wooden Acoustic Slat Panel is made from veneered lamellas on a bottom of a specially developed acoustic felt created from recycled material.

The handcrafted panels are not only designed to fit in with the latest trends but are also easy to install on your wall or ceiling. They help to create an environment that is not only quiet but beautifully contemporary, soothing and relaxing.

Product advantage

Modern, aesthetic looking wooden panels

Moisture and mold safe

100%sustainable

No post-cutting painting required

Absorbs reverberation and echo

Cost efficient, no need for final finish for the walls