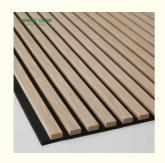

Wooden Acoustic Slat Panel is made from veneered lamellas on a bottom of a specially developed acoustic felt created from recycled material.

The handcrafted panels are not only designed to fit in with the latest trends but are also easy to install on your wall or ceiling. They help to create an environment that is not only quiet but beautifully contemporary, soothing and relaxing.

Product advantage

Modern, aesthetic looking wooden panels

Moisture and mold safe

100%sustainable

No post-cutting painting required

Absorbs reverberation and echo

Cost efficient, no need for final finish for the walls