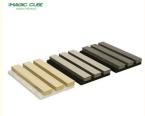

2400\*600\*21 Mm/ Customized Size:

MOQ: 50 Square Meter

26kg/pcs . Weight: · Color: Black Or White

· Material: Melamine, Veneer, HPL, Coating Sound Absorption Acoustic Panel . Type:

Advantage: Sound Absorbtion · Shape: **Accept Customization** 

Wooden Acoustic Slat Panel is made from veneered lamellas on a bottom of a specially developed acoustic felt created from recycled material.

The handcrafted panels are not only designed to fit in with the latest trends but are also easy to install on your wall or ceiling. They help to create an environment that is not only quiet but beautifully contemporary, soothing and relaxing.