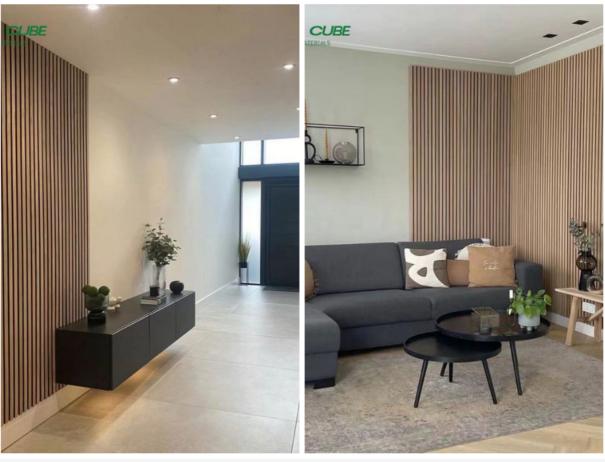

#### More Images

Wooden Acoustic Slat Panel is made from veneered lamellas on a bottom of a specially developed acoustic felt created from recycled material.

The handcrafted panels are not only designed to fit in with the latest trends but are also easy to install on your wall or ceiling. They help to create an environment that is not only quiet but beautifully contemporary, soothing and relaxing.

#### application

The handcrafted panels are not only made of the highest quality materials, but also easy to install, applied to walls and ceilings, suitable for living rooms, corridors, kitchens, children's rooms, bedrooms and offices, but also for public communities, shops and restaurants, helping people to create a quiet, beautiful, soothing and relaxing space.