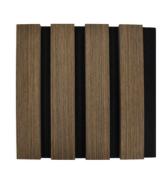

Wooden Acoustic Slat Panel is made from veneered lamellas on a bottom of a specially developed acoustic felt created from recycled material.

The handcrafted panels are not only designed to fit in with the latest trends but are also easy to install on your wall or ceiling. They help to create an environment that is not only quiet but beautifully contemporary, soothing and relaxing.

Product advantage

Modern, aesthetic looking wooden panels

Moisture and mold safe

100%sustainable

No post-cutting painting required

Absorbs reverberation and echo

Cost efficient, no need for final finish for the walls