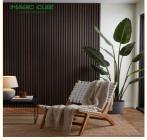

Wooden Acoustic Slat Panel is made from veneered lamellas on a bottom of a specially developed acoustic felt created from recycled material.

The handcrafted panels are not only designed to fit in with the latest trends but are also easy to install on your wall or ceiling. They help to create an environment that is not only quiet but beautifully contemporary, soothing and relaxing.

#### application

The handcrafted panels are not only made of the highest quality materials, but also easy to install, applied to walls and ceilings, suitable for living rooms, corridors, kitchens, children's rooms, bedrooms and offices, but also for public communities, shops and restaurants, helping people to create a quiet, beautiful, soothing and relaxing space.