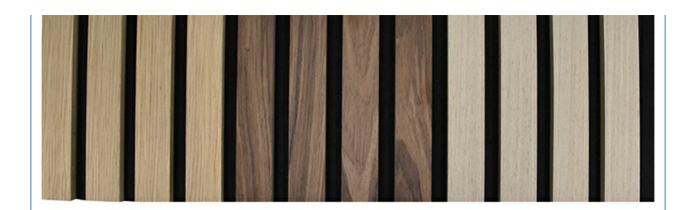

### **Products Description**

Timber slat wall panels is a perfect combination of polyester fiber acoustic panel MDF wood slat. We use high density polyester fiber acoustic panel as base, the finish of the timber slat can be customzied accordingly to your requirement.

### Wood finish

### Melamine finish

Customized color is available, please contact us.