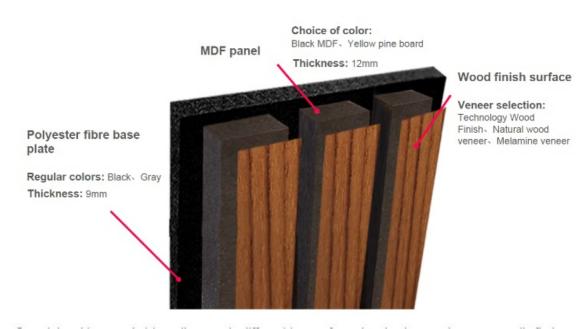

### **Product Specification**

Warranty: 1 Year

After-sale Service: Online Technical Support, Return And

Replacement, Other

• Project Solution Capability: Total Solution For Projects, Others

Application: Office Building
Design Style: Contemporary
Model NO.: Wooden Slats Wall
Thickness: 13mm(MDF)+9mm(Pet)
Face Material: E1 MDF, Fr MDF, Black MDF
Pattern: 27-13/35-15 Or Customized
Installation Accessories: Glue, Wood Frame, Gun Nail, Screw

• Transport Package: Carton Box, Pallet

Trademark: MQ Acoustics

Base Material: Polyester Fiber Acoustic Panel
 Surface: Melamine, Wood Veneer, HPL

### **APPLICATION PLACE**

Material structure display

Hotel lobby, corridor, room decoration, conference halls,schools, recording rooms,studios, residences, shopping malls, office space etc.

\*Application place:Hotel lobby, corridor, room decoration, conference halls, recording rooms,studios, residences, shopping malls, schools, office space etc.