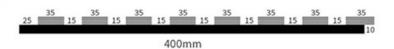

Base Material: Polyester Fiber Acoustic Panel
 Surface: Melamine, Wood Veneer, HPL



### More Images

MAGIC CUBE









### **Products Description**

Timber slat wall panels is a perfect combination of polyester fiber acoustic panel MDF wood slat. We use high density polyester fiber acoustic panel as base, the finish of the timber slat can be customzied accordingly to your requirement.

Timber slat wall panels focus the sound absorption spectrum in the mid range frequencies while maintaining some of the higher frequencies. It has good sound absorption effect, effectively improves the indoor reverberation time, and effectively improves the clarity and fullness of the environment's clear speech.

### **Details Images**







### **SPECIFICATIONS**

Standard size

### Specifications 01:



### Specifications 02:



#### Specifications 03:



600mm

\* We have more other customized size \*

### Wood finish



### Melamine finish



Customized color is available, please contact us.

## **CUSTOM-MADE**

Acoustic Panel Color Chart

## Polyester color swatches



**Silver Grey** 



**Moonlight Grey** 



Black









Fire resistance



Decorative aesthetics

### **APPLICATION PLACE**

Material structure display

Hotel lobby, corridor, room decoration, conference halls,schools, recording rooms,studios, residences, shopping malls, office space etc.





\*Application place:Hotel lobby, corridor, room decoration, conference halls, recording rooms,studios, residences, shopping malls, schools, office space etc.

If you need customized size / color/ pattern, please contact custome