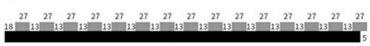

e: Melamine, Wood Veneer, HPL



### More Images

MAGIC CUBE









### **Products Description**

Timber slat wall panels is a perfect combination of polyester fiber acoustic panel MDF wood slat. We use high density polyester fiber acoustic panel as base, the finish of the timber slat can be customzied accordingly to your requirement.

Timber slat wall panels focus the sound absorption spectrum in the mid range frequencies while maintaining some of the higher frequencies. It has good sound absorption effect, effectively improves the indoor reverberation time, and effectively improves the clarity and fullness of the environment's clear speech.

### **Details Images**







### **SPECIFICATIONS**

Standard size

### Specifications 01:



### Specifications 02:



#### Specifications 03:



600mm

\* We have more other customized size \*

### Wood finish



### Melamine finish



Customized color is available, please contact us.

## **CUSTOM-MADE**

Acoustic Panel Color Chart

## Polyester color swatches



**Silver Grey** 



**Moonlight Grey** 



Black









Fire resistance



Decorative aesthetics

### **APPLICATION PLACE**

Material structure display

Hotel lobby, corridor, room decoration, conference halls,schools, recording rooms,studios, residences, shopping malls, office space etc.





\*Application place:Hotel lobby, corridor, room decoration, conference halls, recording rooms,studios, residences, shopping malls, schools, office space etc.

If you need customized size / color/ pattern, please contact customer service.

Company Profile

### **ABOUT US**

Magic