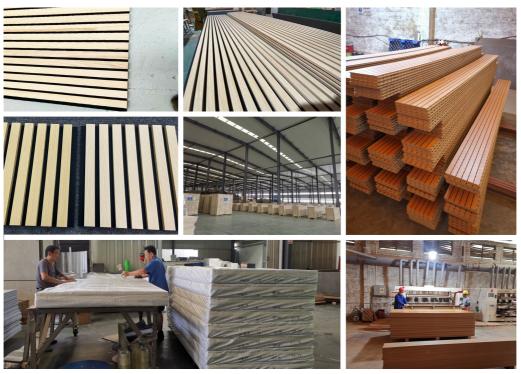

### **Products Description**

Timber slat wall panels is a perfect combination of polyester fiber acoustic panel MDF wood slat. We use high density polyester fiber acoustic panel as base, the finish of the timber slat can be customzied accordingly to your requirement.

Timber slat wall panels focus the sound absorption spectrum in the mid range frequencies while maintaining some of the higher frequencies. It has good sound absorption effect, effectively improves the indoor reverberation time, and effectively improves the clarity and fullness of the environment's clear speech.

### **APPLICATION PLACE**

Material structure display

Hotel lobby, corridor, room decoration, conference halls,schools, recording rooms,studios, residences, shopping malls, office space etc.

\*Application place:Hotel lobby, corridor, room decoration, conference halls, recording rooms,studios, residences, shopping malls, schools, office space etc.