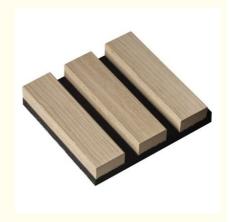

# Customized Pattern 13mm Thickness Wood Slat Wall Panels For Interior Design

### **Products Description**

Timber slat wall panels is a perfect combination of polyester fiber acoustic panel MDF wood slat. We use high density polyester fiber acoustic panel as base, the finish of the timber slat can be customzied accordingly to your requirement.

Timber slat wall panels focus the sound absorption spectrum in the mid range frequencies while maintaining some of the higher frequencies. It has good sound absorption effect, effectively improves the indoor reverberation time, and effectively improves the clarity and fullness of the environment's clear speech.