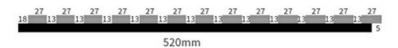

iber Acoustic Panel
 Surface: Melamine, Wood Veneer, HPL



### More Images

MAGIC CUBE









### **Products Description**

Timber slat wall panels is a perfect combination of polyester fiber acoustic panel MDF wood slat. We use high density polyester fiber acoustic panel as base, the finish of the timber slat can be customzied accordingly to your requirement.

Timber slat wall panels focus the sound absorption spectrum in the mid range frequencies while maintaining some of the higher frequencies. It has good sound absorption effect, effectively improves the indoor reverberation time, and effectively improves the clarity and fullness of the environment's clear speech.

### **Details Images**







### **SPECIFICATIONS**

Standard size

### Specifications 01:



### Specifications 02:



#### Specifications 03:



600mm

\* We have more other customized size \*

### Wood finish



### Melamine finish



Customized color is available, please contact us.

## **CUSTOM-MADE**

Acoustic Panel Color Chart

## Polyester color swatches



**Silver Grey** 



**Moonlight Grey** 



Black









Fire resistance



Decorative aesthetics

### **APPLICATION PLACE**

Material structure display

Hotel lobby, corridor, room decoration, conference halls,schools, recording rooms,studios, residences, shopping malls, office space etc.





\*Application place:Hotel lobby, corridor, room decoration, conference halls, recording rooms,studios, residences, shopping malls, schools, office space etc.

If you need customized size / color/ pattern, please contact customer service.

Company Profil