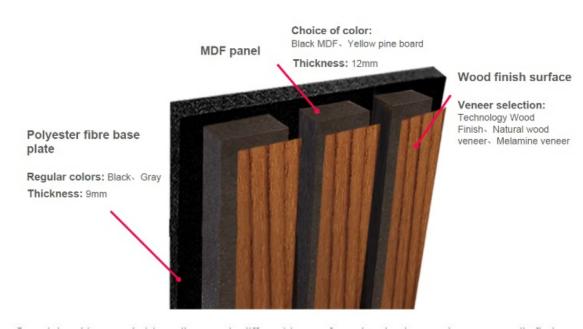

### **Product Specification**

• Warranty: 5 Years

After-sale Service: Online Technical Support, Return And

Replacement, Other

• Project Solution Capability: Total Solution For Projects, Others

Application: Office Building
Design Style: Contemporary
Model NO.: Wooden Slats Wall
Thickness: 13mm(MDF)+9mm(Pet)
Face Material: E1 MDF, Fr MDF, Black MDF
Pattern: 27-13/35-15 Or Customized
Installation Accessories: Glue, Wood Frame, Gun Nail, Screw

Transport Package: Carton Box, Pallet

Trademark: MQ Acoustics

Base Material: Polyester Fiber Acoustic PanelSurface: Melamine, Wood Veneer, HPL

## **APPLICATION PLACE**

Material structure display

Hotel lobby, corridor, room decoration, conference halls,schools, recording rooms,studios, residences, shopping malls, office space etc.

\*Application place:Hotel lobby, corridor, room decoration, conference halls, recording rooms,studios, residences, shopping malls, schools, office space etc.