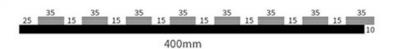

MQ Acoustics

Base Material: Polyester Fiber Acoustic PanelSurface: Melamine, Wood Veneer, HPL



### More Images









### **Products Description**

Timber slat wall panels is a perfect combination of polyester fiber acoustic panel MDF wood slat. We use high density polyester fiber acoustic panel as base, the finish of the timber slat can be customzied accordingly to your requirement.

Timber slat wall panels focus the sound absorption spectrum in the mid range frequencies while maintaining some of the higher frequencies. It has good sound absorption effect, effectively improves the indoor reverberation time, and effectively improves the clarity and fullness of the environment's clear speech.

### **Details Images**







## **SPECIFICATIONS**

Standard size

### Specifications 01:



### Specifications 02:



### Specifications 03:



600mm

\* We have more other customized size \*

## Wood finish



### Melamine finish



Customized color is available, please contact us.

## **CUSTOM-MADE**

Acoustic Panel Color Chart

## Polyester color swatches



**Silver Grey** 



**Moonlight Grey** 



Black









Fire resistance



Decorative aesthetics

## **APPLICATION PLACE**

Material structure display

Hotel lobby, corridor, room decoration, conference halls,schools, recording rooms,studios, residences, shopping malls, office space etc.





\*Application place:Hotel lobby, corridor, room decoration, conference halls, recording rooms,studios, residences, shopping malls, schools, office space etc.

If you need customized size / color/ pattern, please contact customer s