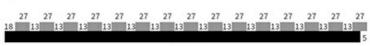

## **SPECIFICATIONS**

Standard size

### Specifications 03:

600mm

\* We have more other customized size \*