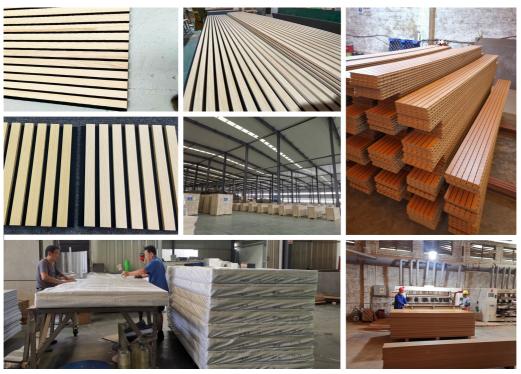

### **Products Description**

Timber slat wall panels is a perfect combination of polyester fiber acoustic panel MDF wood slat. We use high density polyester fiber acoustic panel as base, the finish of the timber slat can be customzied accordingly to your requirement.

Timber slat wall panels focus the sound absorption spectrum in the mid range frequencies while maintaining some of the higher frequencies. It has good sound absorption effect, effectively improves the indoor reverberation time, and effectively improves the clarity and fullness of the environment's clear speech.

### **Details Images**