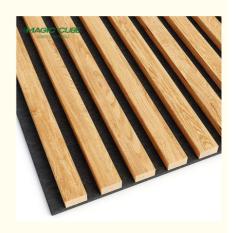

### **Products Description**

Timber slat wall panels is a perfect combination of polyester fiber acoustic panel MDF wood slat. We use high density polyester fiber acoustic panel as base, the finish of the timber slat can be customzied accordingly to your requirement.

Timber slat wall panels focus the sound absorption spectrum in the mid range frequencies while maintaining some of the higher frequencies. It has good sound absorption effect, effectively improves the indoor reverberation time, and effectively improves the clarity and fullness of the environment's clear speech.