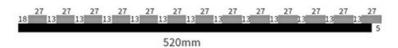

al: Polyester Fiber Acoustic PanelSurface: Melamine, Wood Veneer, HPL



### More Images









### **Products Description**

Timber slat wall panels is a perfect combination of polyester fiber acoustic panel MDF wood slat. We use high density polyester fiber acoustic panel as base, the finish of the timber slat can be customzied accordingly to your requirement.

Timber slat wall panels focus the sound absorption spectrum in the mid range frequencies while maintaining some of the higher frequencies. It has good sound absorption effect, effectively improves the indoor reverberation time, and effectively improves the clarity and fullness of the environment's clear speech.

### **Details Images**







## **SPECIFICATIONS**

Standard size

### Specifications 01:



### Specifications 02:



### Specifications 03:



600mm

\* We have more other customized size \*

## Wood finish



### Melamine finish



Customized color is available, please contact us.

## **CUSTOM-MADE**

Acoustic Panel Color Chart

## Polyester color swatches



**Silver Grey** 



**Moonlight Grey** 



Black









Fire resistance



Decorative aesthetics

## **APPLICATION PLACE**

Material structure display

Hotel lobby, corridor, room decoration, conference halls,schools, recording rooms,studios, residences, shopping malls, office space etc.





\*Application place:Hotel lobby, corridor, room decoration, conference halls, recording rooms,studios, residences, shopping malls, schools, office space etc.

If you need customized size / color/ pattern, please contact customer service.

Company Profile