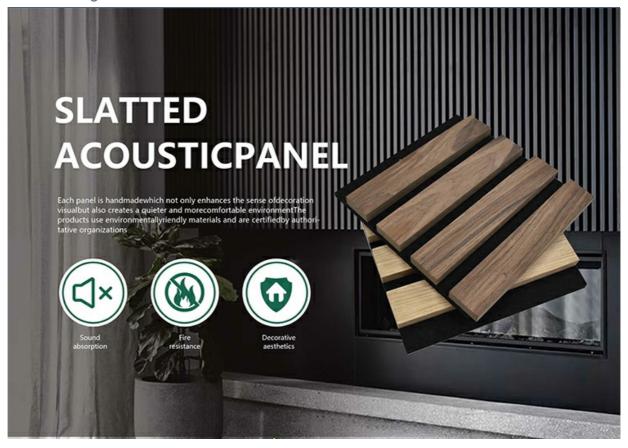

### **Products Description**

Timber slat wall panels is a perfect combination of polyester fiber acoustic panel MDF wood slat. We use high density polyester fiber acoustic panel as base, the finish of the timber slat can be customzied accordingly to your requirement.

Timber slat wall panels focus the sound absorption spectrum in the mid range frequencies while maintaining some of the higher frequencies. It has good sound absorption effect, effectively improves the indoor reverberation time, and effectively improves the clarity and fullness of the environment's clear speech.