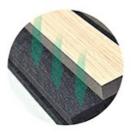

### **Products Description**

Timber slat wall panels is a perfect combination of polyester fiber acoustic panel MDF wood slat. We use high density polyester fiber acoustic panel as base, the finish of the timber slat can be customzied accordingly to your requirement.

Timber slat wall panels focus the sound absorption spectrum in the mid range frequencies while maintaining some of the higher frequencies. It has good sound absorption effect, effectively improves the indoor reverberation time, and effectively improves the clarity and fullness of the environment's clear speech.