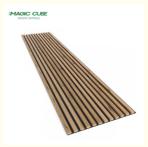

### **Product Specification**

• Warranty: 5 Years

After-sale Service: Online Technical Support, Return And

Replacement, Other

• Project Solution Capability: Total Solution For Projects, Others

Application: Office Building
Design Style: Contemporary
Model NO.: Wooden Slats Wall
Thickness: 13mm(MDF)+9mm(Pet)
Face Material: E1 MDF, Fr MDF, Black MDF
Pattern: 27-13/35-15 Or Customized
Installation Accessories: Glue, Wood Frame, Gun Nail, Screw

## **SPECIFICATIONS**

Standard size