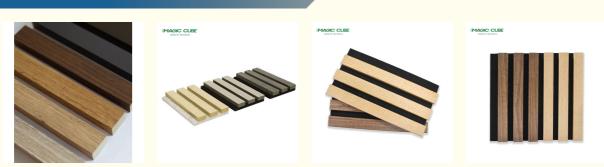

|
| <ul> <li>Face Material:</li> </ul>            | E1 MDF, Fr MDF, Black MDF                               |
| • Pattern:                                    | 27-13/ 35-15 Or Customized                              |
| <ul> <li>Installation Accessories:</li> </ul> | Glue, Wood Frame, Gun Nail, Screw                       |
| <ul> <li>Transport Package:</li> </ul>        | Carton Box, Pallet                                      |
| • Trademark:                                  | MQ Acoustics                                            |
| <ul> <li>Base Material:</li> </ul>            | Polyester Fiber Acoustic Panel                          |
| <ul> <li>Surface:</li> </ul>                  | Melamine, Wood Veneer, HPL                              |



# More Images



## **Products Description**

Timber slat wall panels is a perfect combination of polyester fiber acoustic panel MDF wood slat. We use high density polyester fiber acoustic panel as base, the finish of the timber slat can be customizaed accordingly to your requirement.

Timber slat wall panels focus the sound absorption spectrum in the mid range frequencies while maintaining some of the higher frequencies. It has good sound absorption effect, effectively improves the indoor reverberation time, and effectively improves the clarity and fullness of the environment's clear speech.

**Details Images** 





. .....

-

### Wood finish surface

Veneer selection: Technology Wood Finish、Natural wood veneer、Melamine veneer













Sound absorption

Fire resistance

Decorative aesthetics

# **