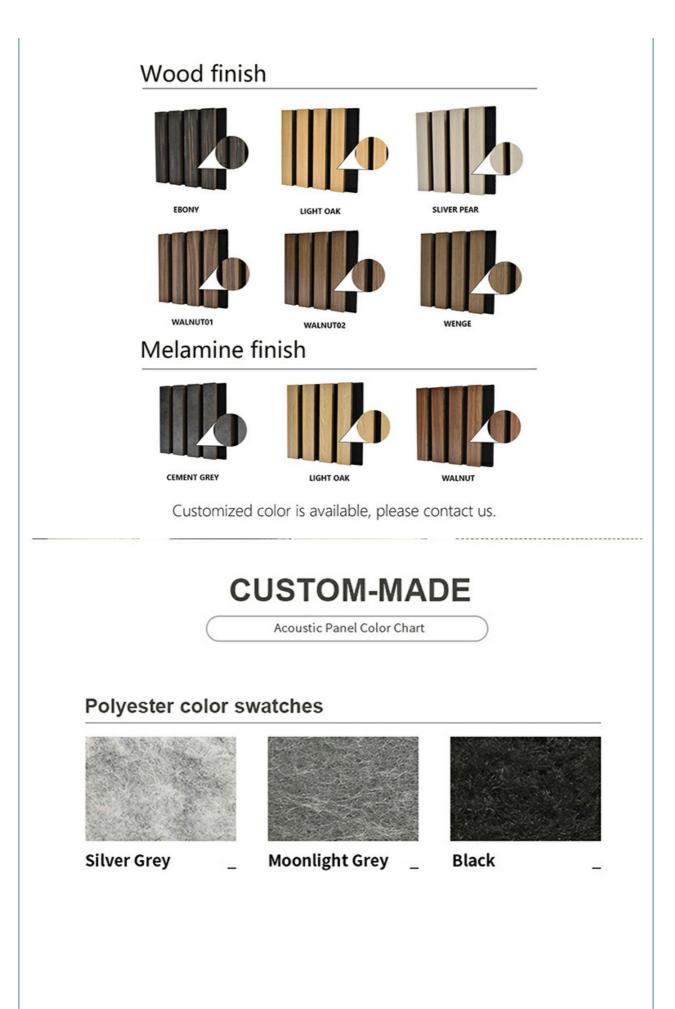

### Wood finish surface

Veneer selection: Technology Wood Finish、Natural wood veneer、Melamine veneer

Sound absorption

Fire resistance

Decorative aesthetics