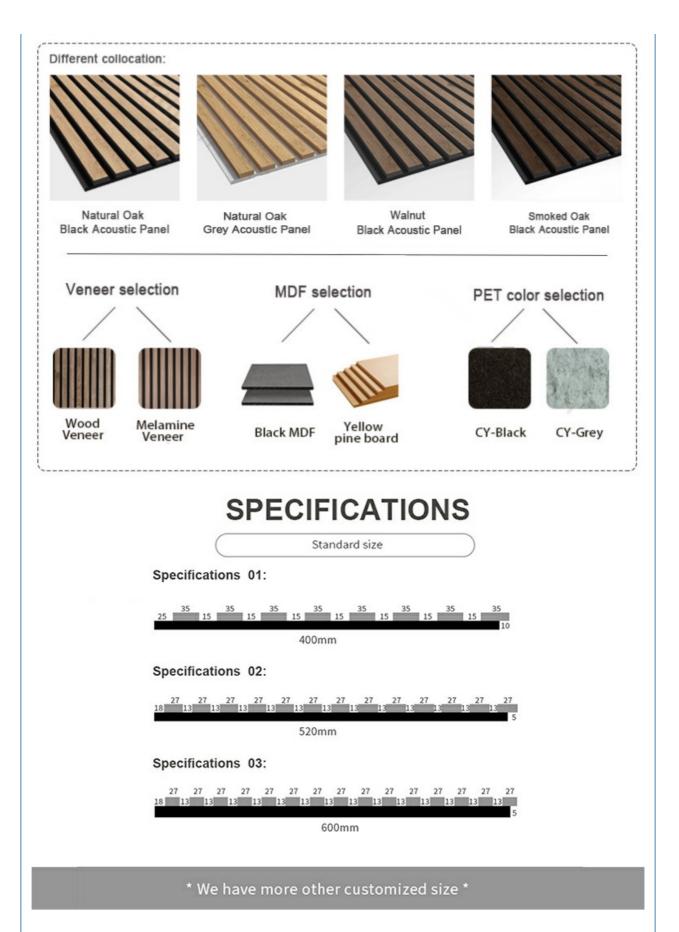

## **Product Specification**

| Warranty:                                     | 1 Year                                                  |
|-----------------------------------------------|---------------------------------------------------------|
| After-sale Service:                           | Online Technical Support, Return And Replacement, Other |
| Project Solution Capability:                  | Total Solution For Projects, Others                     |
| <ul> <li>Application:</li> </ul>              | Office Building                                         |
| <ul> <li>Design Style:</li> </ul>             | Contemporary                                            |
| <ul> <li>Model NO.:</li> </ul>                | Wooden Slats Wall                                       |
| Thickness:                                    | 13mm(MDF)+9mm(Pet)                                      |
| <ul> <li>Face Material:</li> </ul>            | E1 MDF, Fr MDF, Black MDF                               |
| • Pattern:                                    | 27-13/ 35-15 Or Customized                              |
| <ul> <li>Installation Accessories:</li> </ul> | Glue, Wood Frame, Gun Nail, Screw                       |
| <ul> <li>Transport Package:</li> </ul>        | Carton Box, Pallet                                      |
| • Trademark:                                  | MQ Acoustics                                            |
| <ul> <li>Base Material:</li> </ul>            | Polyester Fiber Acoustic Panel                          |
| <ul> <li>Surface:</li> </ul>                  | Melamine, Wood Veneer, HPL                              |

### Wood finish surface

Veneer selection: Technology Wood Finish、Natural wood veneer、Melamine veneer

Sound absorption

Fire resistance

Decorative aesthetics