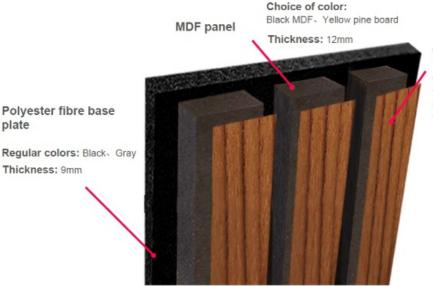

## **Product Specification**

| Warranty:                                     | 1 Year                                                  |
|-----------------------------------------------|---------------------------------------------------------|
| After-sale Service:                           | Online Technical Support, Return And Replacement, Other |
| Project Solution Capability:                  | Total Solution For Projects, Others                     |
| <ul> <li>Application:</li> </ul>              | Office Building                                         |
| <ul> <li>Design Style:</li> </ul>             | Contemporary                                            |
| <ul> <li>Model NO.:</li> </ul>                | Wooden Slats Wall                                       |
| Thickness:                                    | 13mm(MDF)+9mm(Pet)                                      |
| <ul> <li>Face Material:</li> </ul>            | E1 MDF, Fr MDF, Black MDF                               |
| • Pattern:                                    | 27-13/ 35-15 Or Customized                              |
| <ul> <li>Installation Accessories:</li> </ul> | Glue, Wood Frame, Gun Nail, Screw                       |
| <ul> <li>Transport Package:</li> </ul>        | Carton Box, Pallet                                      |
| • Trademark:                                  | MQ Acoustics                                            |
| <ul> <li>Base Material:</li> </ul>            | Polyester Fiber Acoustic Panel                          |
| <ul> <li>Surface:</li> </ul>                  | Melamine, Wood Veneer, HPL                              |

## **Products Description**

Timber slat wall panels is a perfect combination of polyester fiber acoustic panel MDF wood slat. We use high density polyester fiber acoustic panel as base, the finish of the timber slat can be customizaed accordingly to your requirement.