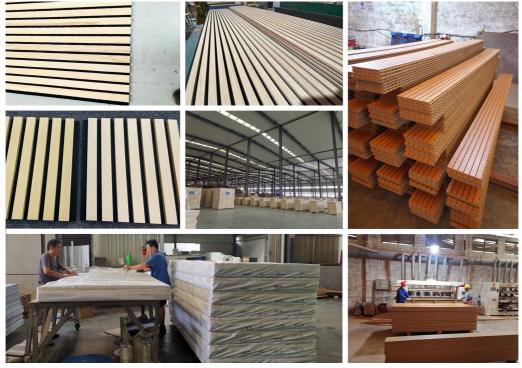

## **Products Description**

Timber slat wall panels is a perfect combination of polyester fiber acoustic panel MDF wood slat. We use high density polyester fiber acoustic panel as base, the finish of the timber slat can be customizaed accordingly to your requirement.

**Details Images** 

. .....

-