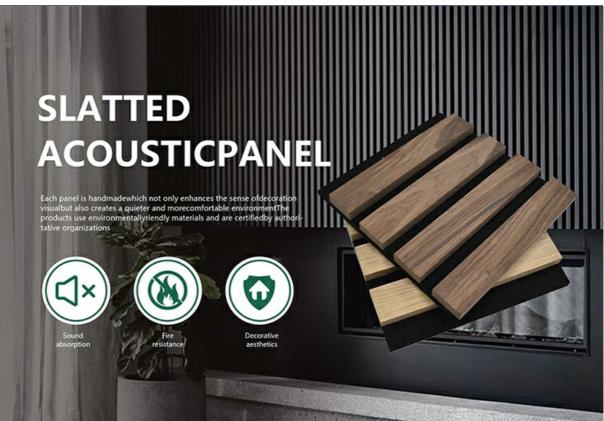

Timber slat wall panels focus the sound absorption spectrum in the mid range frequencies while maintaining some of the higher frequencies. It has good sound absorption effect, effectively improves the indoor reverberation time, and effectively improves the clarity and fullness of the environment's clear speech.

### Wood finish surface

Veneer selection: Technology Wood Finish、Natural wood veneer、Melamine veneer

Sound absorption

Fire resistance

Decorative aesthetics