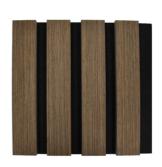

# Walnut Surface Finish Wooden Slats Wall Customized With Contemporary Design

## **Products Description**

Timber slat wall panels is a perfect combination of polyester fiber acoustic panel MDF wood slat. We use high density polyester fiber acoustic panel as base, the finish of the timber slat can be customizaed accordingly to your requirement.

### Wood finish surface

Veneer selection: Technology Wood Finish、Natural wood veneer、Melamine veneer

Sound absorption

Fire resistance

Decorative aesthetics