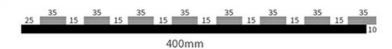

# **SPECIFICATIONS**

Standard size

## Specifications 01:

Standard size 2400/2700\*600\*21.5mm / customized

Finish Melamine/Veneer/Painting

Material MDF + Polyester Fiber

Pattern MDF 27mm, Edge to edge 13mm/customized

Function Sound absorption, Interior decoration