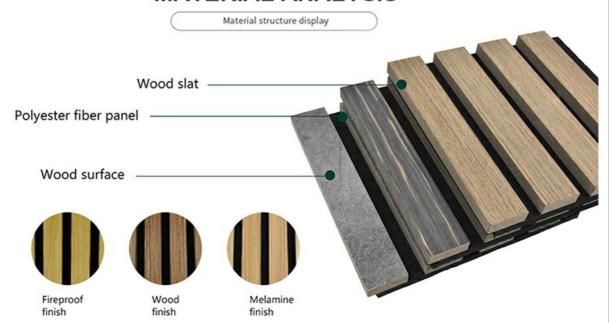

# **MATERIAL ANALYSIS**

## **Products Description**

Timber slat wall panels is a perfect combination of polyester fiber acoustic panel MDF wood slat. We use high density polyester fiber acoustic panel as base, the finish of the timber slat can be customzied accordingly to your requirement.

Standard size 2400/2700\*600\*21.5mm / customized

Finish Melamine/Veneer/Painting

Material MDF + Polyester Fiber

Pattern MDF 27mm, Edge to edge 13mm/customized

Function Sound absorption, Interior decoration