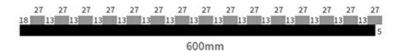

# **SPECIFICATIONS**

Standard size

#### Specifications 03:

Standard size 2400/2700\*600\*21.5mm / customized

Finish Melamine/Veneer/Painting

Material MDF + Polyester Fiber

Pattern MDF 27mm, Edge to edge 13mm/customized

Function Sound absorption, Interior decoration