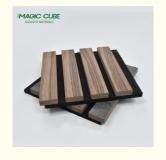

## **Products Description**

Timber slat wall panels is a perfect combination of polyester fiber acoustic panel MDF wood slat. We use high density polyester fiber acoustic panel as base, the finish of the timber slat can be customzied accordingly to your requirement.

Standard size 2400/2700\*600\*21.5mm / customized

Finish Melamine/Veneer/Painting

Material MDF + Polyester Fiber

Pattern MDF 27mm, Edge to edge 13mm/customized

Function Sound absorption, Interior decoration