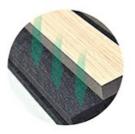

Standard size 2400/2700\*600\*21.5mm / customized

Finish Melamine/Veneer/Painting

Material MDF + Polyester Fiber

Pattern MDF 27mm, Edge to edge 13mm/customized

Function Sound absorption, Interior decoration