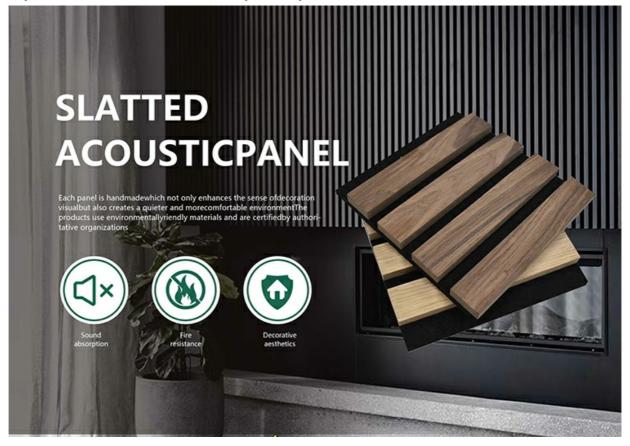

## **Products Description**

Timber slat wall panels is a perfect combination of polyester fiber acoustic panel MDF wood slat. We use high density polyester fiber acoustic panel as base, the finish of the timber slat can be customzied accordingly to your requirement.

Timber slat wall panels focus the sound absorption spectrum in the mid range frequencies while maintaining some of the higher frequencies. It has good sound absorption effect, effectively improves the indoor reverberation time, and effectively improves the clarity and fullness of the environment's clear speech.

Standard size 2400/2700\*600\*21.5mm / customized

Finish Melamine/Veneer/Painting

Material MDF + Polyester Fiber

Pattern MDF 27mm, Edge to edge 13mm/customized

Function Sound absorption, Interior decoration