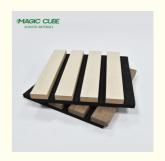

## **Products Description**

Timber slat wall panels is a perfect combination of polyester fiber acoustic panel MDF wood slat. We use high density polyester fiber acoustic panel as base, the finish of the timber slat can be customzied accordingly to your requirement.

Standard size 2400/2700\*600\*21.5mm / customized

Finish Melamine/Veneer/Painting

Material MDF + Polyester Fiber

Pattern MDF 27mm, Edge to edge 13mm/customized

Function Sound absorption, Interior decoration