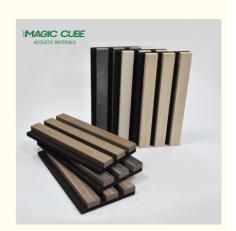

## **Products Description**

Timber slat wall panels is a perfect combination of polyester fiber acoustic panel MDF wood slat. We use high density polyester fiber acoustic panel as base, the finish of the timber slat can be customzied accordingly to your requirement.

Standard size 2400/2700\*600\*21.5mm / customized

Finish Melamine/Veneer/Painting

Material MDF + Polyester Fiber

Pattern MDF 27mm, Edge to edge 13mm/customized

Function Sound absorption, Interior decoration