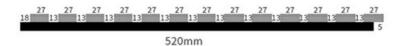

# **SPECIFICATIONS**

Standard size

## Specifications 02:

Standard size 2400/2700\*600\*21.5mm / customized

Finish Melamine/Veneer/Painting

Material MDF + Polyester Fiber

Pattern MDF 27mm, Edge to edge 13mm/customized

Function Sound absorption, Interior decoration