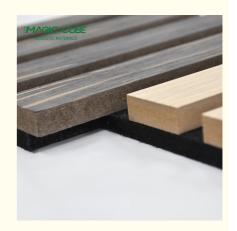

## **Products Description**

Timber slat wall panels is a perfect combination of polyester fiber acoustic panel MDF wood slat. We use high density polyester fiber acoustic panel as base, the finish of the timber slat can be customzied accordingly to your requirement.

Standard size 2400/2700\*600\*21.5mm / customized

Finish Melamine/Veneer/Painting

Material MDF + Polyester Fiber

Pattern MDF 27mm, Edge to edge 13mm/customized

Function Sound absorption, Interior decoration