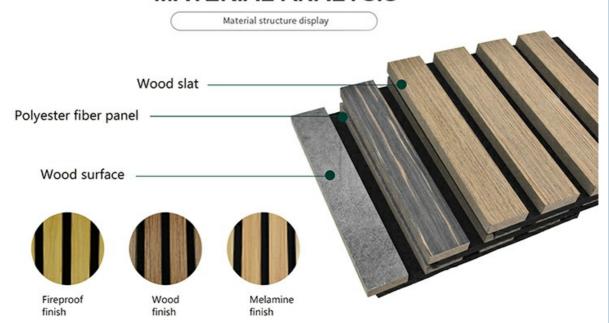

### **MATERIAL ANALYSIS**

### **Products Description**

Timber slat wall panels is a perfect combination of polyester fiber acoustic panel MDF wood slat. We use high density polyester fiber acoustic panel as base, the finish of the timber slat can be customzied accordingly to your requirement.

Standard size 2400/2700\*600\*21.5mm / customized

Finish Melamine/Veneer/Painting

Material MDF + Polyester Fiber

Pattern MDF 27mm, Edge to edge 13mm/customized

Function Sound absorption, Interior decoration