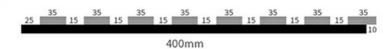

## **SPECIFICATIONS**

Standard size

### Specifications 01:

Standard size 2400/2700\*600\*21.5mm / customized

Finish Melamine/Veneer/Painting

Material MDF + Polyester Fiber

Pattern MDF 27mm, Edge to edge 13mm/customized

Function Sound absorption, Interior decoration