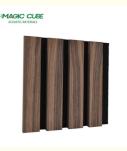

### **Products Description**

Timber slat wall panels is a perfect combination of polyester fiber acoustic panel MDF wood slat. We use high density polyester fiber acoustic panel as base, the finish of the timber slat can be customzied accordingly to your requirement.

Timber slat wall panels focus the sound absorption spectrum in the mid range frequencies while maintaining some of the higher frequencies. It has good sound absorption effect, effectively improves the indoor reverberation time, and effectively improves the clarity and fullness of the environment's clear speech.