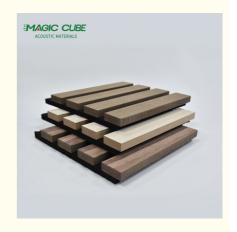

### **Products Description**

Timber slat wall panels is a perfect combination of polyester fiber acoustic panel MDF wood slat. We use high density polyester fiber acoustic panel as base, the finish of the timber slat can be customzied accordingly to your requirement.

Timber slat wall panels focus the sound absorption spectrum in the mid range frequencies while maintaining some of the higher frequencies. It has good sound absorption effect, effectively improves the indoor reverberation time, and effectively improves the clarity and fullness of the environment's clear speech.

Standard size 2400/2700\*600\*21.5mm / customized

Finish Melamine/Veneer/Painting

Material MDF + Polyester Fiber

Pattern MDF 27mm, Edge to edge 13mm/customized

Function Sound absorption, Interior decoration