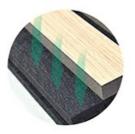

### **Products Description**

Timber slat wall panels is a perfect combination of polyester fiber acoustic panel MDF wood slat. We use high density polyester fiber acoustic panel as base, the finish of the timber slat can be customzied accordingly to your requirement.

Standard size 2400/2700\*600\*21.5mm / customized

Finish Melamine/Veneer/Painting

Material MDF + Polyester Fiber

Pattern MDF 27mm, Edge to edge 13mm/customized

Function Sound absorption, Interior decoration