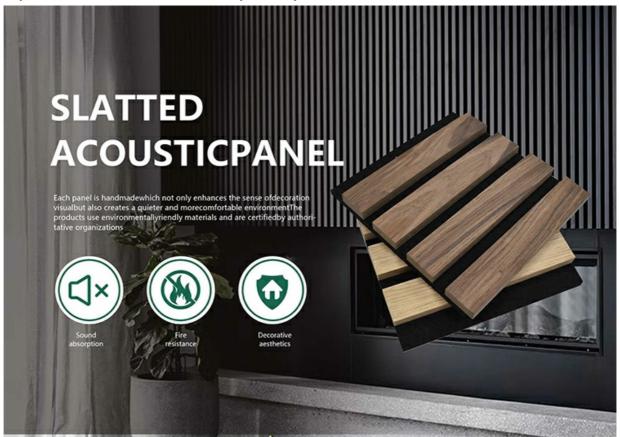

Timber slat wall panels focus the sound absorption spectrum in the mid range frequencies while maintaining some of the higher frequencies. It has good sound absorption effect, effectively improves the indoor reverberation time, and effectively improves the clarity and fullness of the environment's clear speech.

NRC 0.85~0.94, SGS Test for polyester panel