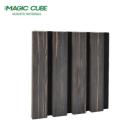

### **Products Description**

Timber slat wall panels is a perfect combination of polyester fiber acoustic panel MDF wood slat. We use high density polyester fiber acoustic panel as base, the finish of the timber slat can be customzied accordingly to your requirement.

Timber slat wall panels focus the sound absorption spectrum in the mid range frequencies while maintaining some of the higher frequencies. It has good sound absorption effect, effectively improves the indoor reverberation time, and effectively improves the clarity and fullness of the environment's clear speech.