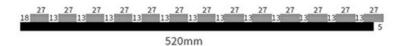

## **SPECIFICATIONS**

Standard size

### Specifications 02:

Standard size 2400/2700\*600\*21.5mm / customized

Finish Melamine/Veneer/Painting

Material MDF + Polyester Fiber

Pattern MDF 27mm, Edge to edge 13mm/customized

Function Sound absorption, Interior decoration