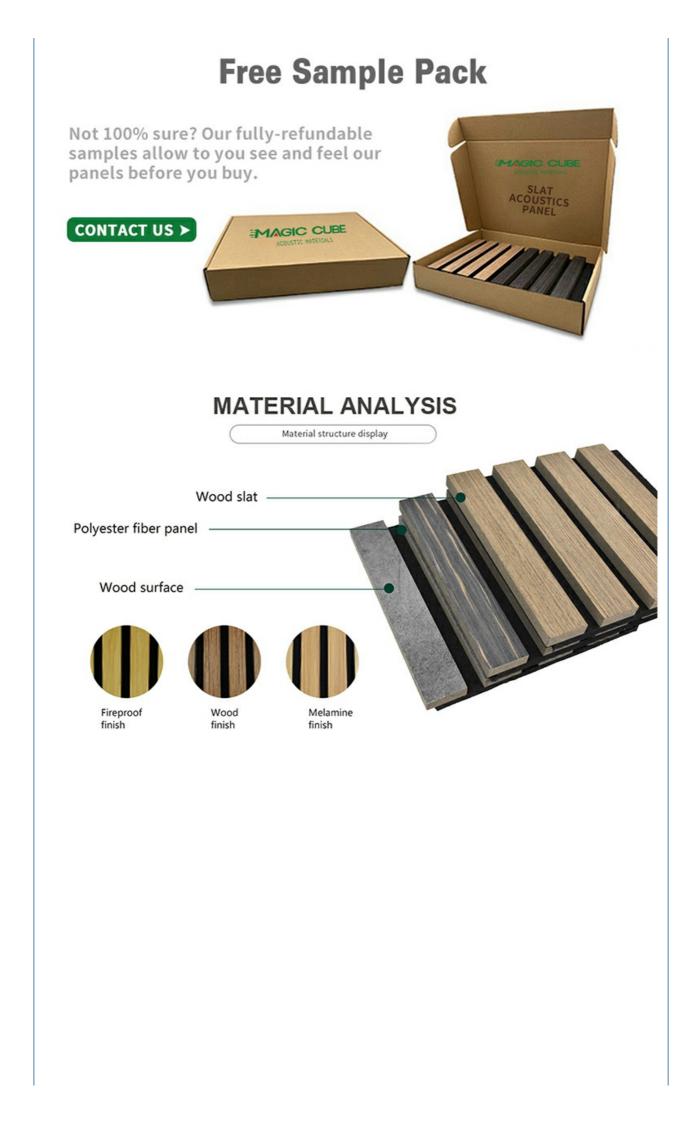

### **Products Description**

Timber slat wall panels is a perfect combination of polyester fiber acoustic panel MDF wood slat. We use high density polyester fiber acoustic panel as base, the finish of the timber slat can be customzied accordingly to your requirement.

# SLATTED ACOUSTICPANEL

Each panel is handmadewhich not only enhances the sense ofdecoration visualbut also creates a quieter and morecomfortable environmentThe products use environmentallyriendly materials and are certifiedby authoritative ornanizations