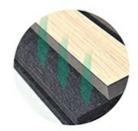

#### **Product Specification**

| <ul> <li>Warranty:</li> </ul>                 | 1 Year                                                  |
|-----------------------------------------------|---------------------------------------------------------|
| After-sale Service:                           | Online Technical Support, Return And Replacement, Other |
| Project Solution Capability:                  | Total Solution For Projects, Others                     |
| <ul> <li>Application:</li> </ul>              | Office Building                                         |
| <ul> <li>Design Style:</li> </ul>             | Contemporary                                            |
| Model NO.:                                    | Wooden Slats Wall                                       |
| Thickness:                                    | 13mm(MDF)+9mm(Pet)                                      |
| • Face Material:                              | E1 MDF, Fr MDF, Black MDF                               |
| • Pattern:                                    | 27-13/35-15 Or Customized                               |
| <ul> <li>Installation Accessories:</li> </ul> | Glue, Wood Frame, Gun Nail, Screw                       |
| <ul> <li>Transport Package:</li> </ul>        | Carton Box, Pallet                                      |
| • Trademark:                                  | MQ Acoustics                                            |
| <ul> <li>Base Material:</li> </ul>            | Polyester Fiber Acoustic Panel                          |
| • Surface:                                    | Melamine, Wood Veneer, HPL                              |

### **Products Description**

Timber slat wall panels is a perfect combination of polyester fiber acoustic panel MDF wood slat. We use high density polyester fiber acoustic panel as base, the finish of the timber slat can be customzied accordingly to your requirement.

| Standard size | 2400/2700*600*21.5mm / customized       |
|---------------|-----------------------------------------|
| Finish        | Melamine/Veneer/Painting                |
| Material      | MDF + Polyester Fiber                   |
| Pattern       | MDF 27mm, Edge to edge 13mm/customized  |
| Function      | Sound absorption, Interior decoration   |
| NRC           | 0.85~0.94, SGS Test for polyester panel |