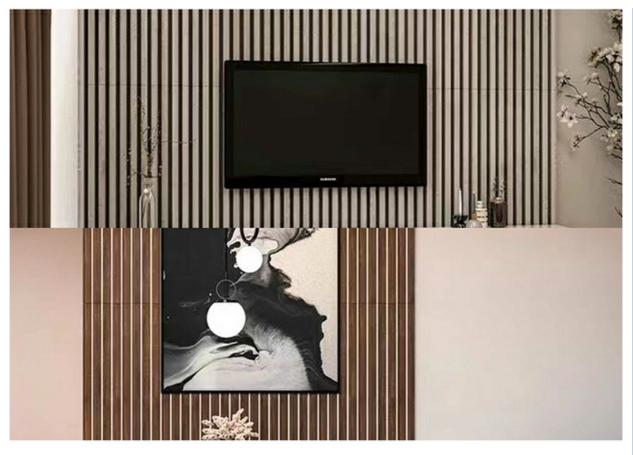

### **Products Description**

Timber slat wall panels is a perfect combination of polyester fiber acoustic panel MDF wood slat. We use high density polyester fiber acoustic panel as base, the finish of the timber slat can be customzied accordingly to your requirement.

Timber slat wall panels focus the sound absorption spectrum in the mid range frequencies while maintaining some of the higher frequencies. It has good sound absorption effect, effectively improves the indoor reverberation time, and effectively improves the clarity and fullness of the environment's clear speech.

# **APPLICATION PLACE**

Material structure display

Hotel lobby, corridor, room decoration, conference halls,schools, recording rooms,studios, residences, shopping malls, office space etc.

Company Profile