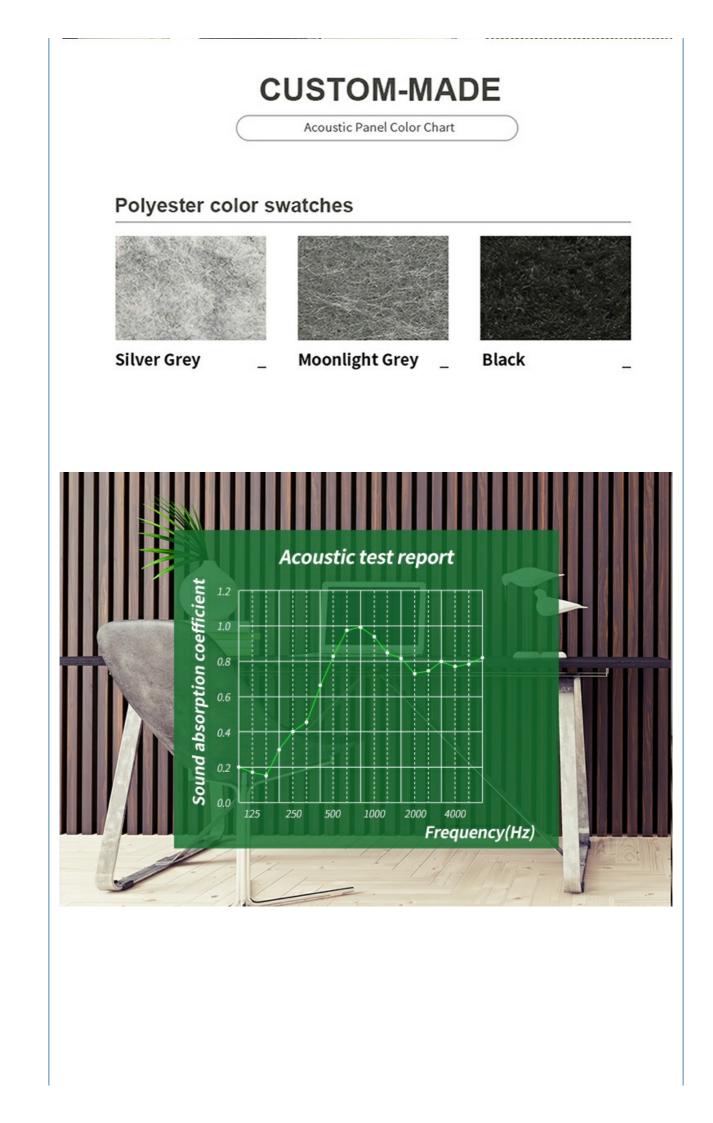

Timber slat wall panels focus the sound absorption spectrum in the mid range frequencies while maintaining some of the higher frequencies. It has good sound absorption effect, effectively improves the indoor reverberation time, and effectively improves the clarity and fullness of the environment's clear speech.

| Standard size | 2400/2700*600*21.5mm / customized       |
|---------------|-----------------------------------------|
| Finish        | Melamine/Veneer/Painting                |
| Material      | MDF + Polyester Fiber                   |
| Pattern       | MDF 27mm, Edge to edge 13mm/customized  |
| Function      | Sound absorption, Interior decoration   |
| NRC           | 0.85~0.94, SGS Test for polyester panel |