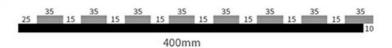

#### **Product Specification**

| <ul> <li>Warranty:</li> </ul>                 | 1 Year                                                  |
|-----------------------------------------------|---------------------------------------------------------|
| After-sale Service:                           | Online Technical Support, Return And Replacement, Other |
| Project Solution Capability:                  | Total Solution For Projects, Others                     |
| <ul> <li>Application:</li> </ul>              | Office Building                                         |
| <ul> <li>Design Style:</li> </ul>             | Contemporary                                            |
| Model NO.:                                    | Wooden Slats Wall                                       |
| Thickness:                                    | 13mm(MDF)+9mm(Pet)                                      |
| • Face Material:                              | E1 MDF, Fr MDF, Black MDF                               |
| • Pattern:                                    | 27-13/35-15 Or Customized                               |
| <ul> <li>Installation Accessories:</li> </ul> | Glue, Wood Frame, Gun Nail, Screw                       |
| <ul> <li>Transport Package:</li> </ul>        | Carton Box, Pallet                                      |
| • Trademark:                                  | MQ Acoustics                                            |
| <ul> <li>Base Material:</li> </ul>            | Polyester Fiber Acoustic Panel                          |
| • Surface:                                    | Melamine, Wood Veneer, HPL                              |

| Standard size | 2400/2700*600*21.5mm / customized       |
|---------------|-----------------------------------------|
| Finish        | Melamine/Veneer/Painting                |
| Material      | MDF + Polyester Fiber                   |
| Pattern       | MDF 27mm, Edge to edge 13mm/customized  |
| Function      | Sound absorption, Interior decoration   |
| NRC           | 0.85~0.94, SGS Test for polyester panel |

Standard size

Specifications 01:

Specifications 02:

Specifications 03:

 27
 27
 27
 27
 27
 27
 27
 27
 27
 27
 27
 27
 27
 27
 27
 27
 27
 27
 27
 27
 27
 27
 27
 27
 27
 27
 27
 27
 27
 27
 27
 27
 27
 27
 27
 27
 27
 27
 27
 27
 27
 27
 27
 27
 27
 27
 27
 27
 27
 27
 27
 27
 27
 27
 27
 27
 27
 27
 27
 27
 27
 27
 27
 27
 27
 27
 27
 27
 27
 27
 27
 27
 27
 27
 27
 27
 27
 27
 27
 27
 27
 27
 27
 27
 27
 27
 27
 27
 27
 27
 27
 27
 27
 27
 27
 27
 27
 27
 27
 27
 27
 27<

600mm

\* We have more other customized size \*