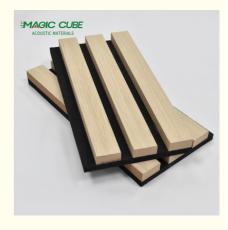

### **Products Description**

Timber slat wall panels is a perfect combination of polyester fiber acoustic panel MDF wood slat. We use high density polyester fiber acoustic panel as base, the finish of the timber slat can be customzied accordingly to your requirement.

Timber slat wall panels focus the sound absorption spectrum in the mid range frequencies while maintaining some of the higher frequencies. It has good sound absorption effect, effectively improves the indoor reverberation time, and effectively improves the clarity and fullness of the environment's clear speech.

| Standard size | 2400/2700*600*21.5mm / customized       |
|---------------|-----------------------------------------|
| Finish        | Melamine/Veneer/Painting                |
| Material      | MDF + Polyester Fiber                   |
| Pattern       | MDF 27mm, Edge to edge 13mm/customized  |
| Function      | Sound absorption, Interior decoration   |
| NRC           | 0.85~0.94, SGS Test for polyester panel |