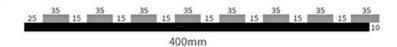

**Products Description**

Timber slat wall panels is a perfect combination of polyester fiber acoustic panel MDF wood slat. We use high density polyester fiber acoustic panel as base, the finish of the timber slat can be customzied accordingly to your requirement.

Timber slat wall panels focus the sound absorption spectrum in the mid range frequencies while maintaining some of the higher frequencies. It has good sound absorption effect, effectively improves the indoor reverberation time, and effectively improves the clarity and fullness of the environment's clear speech.

### **Details Images**

If you need customized size / color/ pattern, please contact customer service.



# Free Sample Pack



### **MATERIAL ANALYSIS**



### **SPECIFICATIONS**

Standard size

### Specifications 01:



#### Specifications 02:



#### Specifications 03:



\* We have more other customized size \*

### Wood finish



### Melamine finish



Customized color is available, please contact us.

## **CUSTOM-MADE**

Acoustic Panel Color Chart

## Polyester color swatches



**Silver Grey** 



**Moonlight Grey** 



Black









Fire resistance



Decorative aesthetics

### APPLICATION PLACE

Material structure display

Hotel lobby, corridor, room decoration, conference halls, schools, recording rooms, studios, residences, shopping malls, office space etc.





Company Profile

## **About the Company**

Magic Cube (MQ) Acoustics is a professional acous tic solution provider, integrating acoustic material manu facturing, architectural acoustical environment construction and industrial noise co