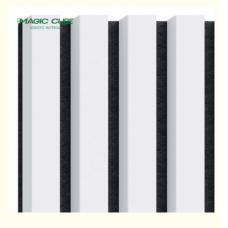

### **Products Description**

Timber slat wall panels is a perfect combination of polyester fiber acoustic panel MDF wood slat. We use high density polyester fiber acoustic panel as base, the finish of the timber slat can be customzied accordingly to your requirement.

Timber slat wall panels focus the sound absorption spectrum in the mid range frequencies while maintaining some of the higher frequencies. It has good sound absorption effect, effectively improves the indoor reverberation time, and effectively improves the clarity and fullness of the environment's clear speech.