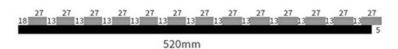

imber slat wall panels is a perfect combination of polyester fiber acoustic panel MDF wood slat. We use high density polyester fiber acoustic panel as base, the finish of the timber slat can be customzied accordingly to your requirement.

Timber slat wall panels focus the sound absorption spectrum in the mid range frequencies while maintaining some of the higher frequencies. It has good sound absorption effect, effectively improves the indoor reverberation time, and effectively improves the clarity and fullness of the environment's clear speech.

### **Details Images**

If you need customized size / color/ pattern, please contact customer service.



# Free Sample Pack



### **MATERIAL ANALYSIS**



### **SPECIFICATIONS**

Standard size

### Specifications 01:



#### Specifications 02:



#### Specifications 03:



\* We have more other customized size \*

### Wood finish



### Melamine finish



Customized color is available, please contact us.

## **CUSTOM-MADE**

Acoustic Panel Color Chart

## Polyester color swatches



**Silver Grey** 



**Moonlight Grey** 



Black









Fire resistance



Decorative aesthetics

### APPLICATION PLACE

Material structure display

Hotel lobby, corridor, room decoration, conference halls, schools, recording rooms, studios, residences, shopping malls, office space etc.





Company Profile

## **About the Company**

Magic Cube (MQ) Acoustics is a professional acous tic solution provider, integrating acoustic material manu facturing, architectural acoustical environment construction and industrial noise control. We are committed to