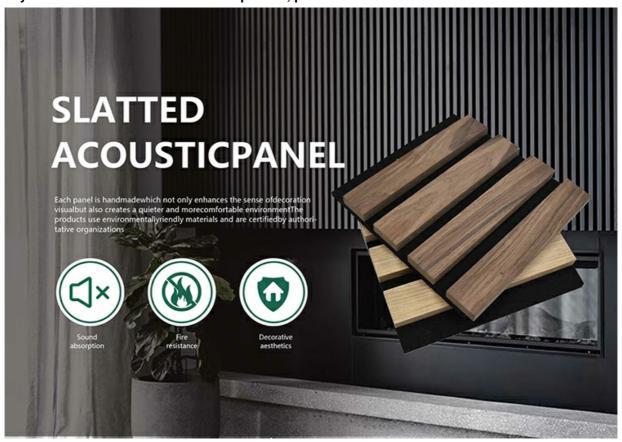

### **Products Description**

Timber slat wall panels is a perfect combination of polyester fiber acoustic panel MDF wood slat. We use high density polyester fiber acoustic panel as base, the finish of the timber slat can be customzied accordingly to your requirement.

Timber slat wall panels focus the sound absorption spectrum in the mid range frequencies while maintaining some of the higher frequencies. It has good sound absorption effect, effectively improves the indoor reverberation time, and effectively improves the clarity and fullness of the environment's clear speech.