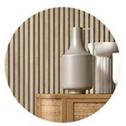

### **Products Description**

Timber slat wall panels is a perfect combination of polyester fiber acoustic panel MDF wood slat. We use high density polyester fiber acoustic panel as base, the finish of the timber slat can be customzied accordingly to your requirement.

Timber slat wall panels focus the sound absorption spectrum in the mid range frequencies while maintaining some of the higher frequencies. It has good sound absorption effect, effectively improves the indoor reverberation time, and effectively improves the clarity and fullness of the environment's clear speech.