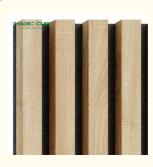

### **Products Description**

Timber slat wall panels is a perfect combination of polyester fiber acoustic panel MDF wood slat. We use high density polyester fiber acoustic panel as base, the finish of the timber slat can be customzied accordingly to your requirement.

Timber slat wall panels focus the sound absorption spectrum in the mid range frequencies while maintaining some of the higher frequencies. It has good sound absorption effect, effectively improves the indoor reverberation time, and effectively improves the clarity and fullness of the environment's clear speech.