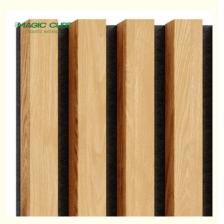

### **Products Description**

Timber slat wall panels is a perfect combination of polyester fiber acoustic panel MDF wood slat. We use high density polyester fiber acoustic panel as base, the finish of the timber slat can be customzied accordingly to your requirement.

Timber slat wall panels focus the sound absorption spectrum in the mid range frequencies while maintaining some of the higher frequencies. It has good sound absorption effect, effectively improves the indoor reverberation time, and effectively improves the clarity and fullness of the environment's clear speech.