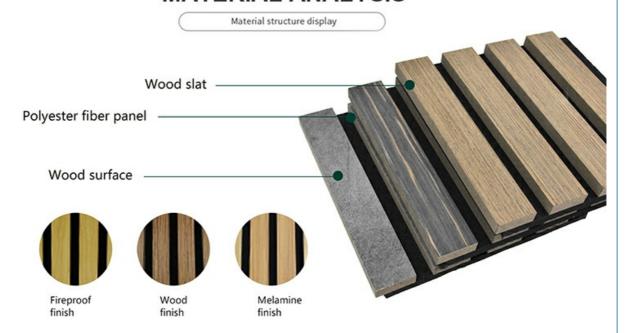

### **MATERIAL ANALYSIS**

### **Products Description**

Timber slat wall panels is a perfect combination of polyester fiber acoustic panel MDF wood slat. We use high density polyester fiber acoustic panel as base, the finish of the timber slat can be customzied accordingly to your requirement.

Timber slat wall panels focus the sound absorption spectrum in the mid range frequencies while maintaining some of the higher frequencies. It has good sound absorption effect, effectively improves the indoor reverberation time, and effectively improves the clarity and fullness of the environment's clear speech.

### Wood finish

### Melamine finish

Customized color is available, please contact us.