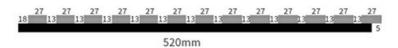

al: Polyester Fiber Acoustic PanelSurface: Melamine, Wood Veneer, HPL



### More Images









## **Products Description**

Timber slat wall panels is a perfect combination of polyester fiber acoustic panel MDF wood slat. We use high density polyester fiber acoustic panel as base, the finish of the timber slat can be customzied accordingly to your requirement.

Timber slat wall panels focus the sound absorption spectrum in the mid range frequencies while maintaining some of the higher frequencies. It has good sound absorption effect, effectively improves the indoor reverberation time, and effectively improves the clarity and fullness of the environment's clear speech.

## **Details Images**







## **SPECIFICATIONS**

Standard size

#### Specifications 01:



#### Specifications 02:



#### Specifications 03:



600mm

\* We have more other customized size \*

## Wood finish



## Melamine finish



Customized color is available, please contact us.

## **CUSTOM-MADE**

Acoustic Panel Color Chart

## Polyester color swatches



**Silver Grey** 



**Moonlight Grey** 



Black









Fire resistance



Decorative aesthetics

## **APPLICATION PLACE**

Material structure display

Hotel lobby, corridor, room decoration, conference halls,schools, recording rooms,studios, residences, shopping malls, office space etc.





\*Application place:Hotel lobby, corridor, room decoration, conference halls, recording rooms,studios, residences, shopping malls, schools, office space etc.

If you need customized size / color/ pattern, please contact customer service.

Company Profile