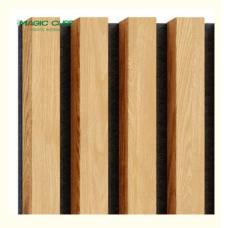

## **Products Description**

Timber slat wall panels is a perfect combination of polyester fiber acoustic panel MDF wood slat. We use high density polyester fiber acoustic panel as base, the finish of the timber slat can be customzied accordingly to your requirement.

Timber slat wall panels focus the sound absorption spectrum in the mid range frequencies while maintaining some of the higher frequencies. It has good sound absorption effect, effectively improves the indoor reverberation time, and effectively improves the clarity and fullness of the environment's clear speech.