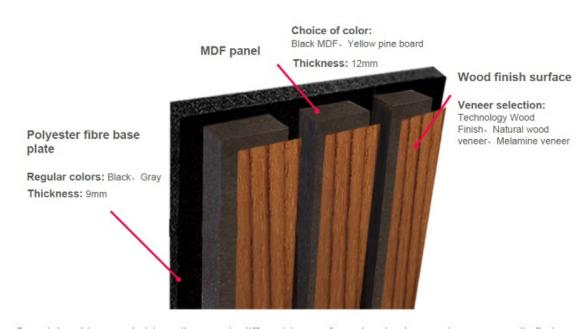

## **Product Specification**

Warranty: 5 Years

After-sale Service: Online Technical Support, Return And

Replacement, Other

• Project Solution Capability: Total Solution For Projects, Others

Application: Office Building
Design Style: Contemporary
Model NO.: Wooden Slats Wall
Thickness: 13mm(MDF)+9mm(Pet)
Face Material: E1 MDF, Fr MDF, Black MDF
Pattern: 27-13/35-15 Or Customized

• Installation Accessories: Glue, Wood Frame, Gun Nail, Screw

Transport Package: Carton Box, PalletTrademark: MQ Acoustics

Base Material: Polyester Fiber Acoustic PanelSurface: Melamine, Wood Veneer, HPL

## **APPLICATION PLACE**

Material structure display

Hotel lobby, corridor, room decoration, conference halls,schools, recording rooms,studios, residences, shopping malls, office space etc.

\*Application place:Hotel lobby, corridor, room decoration, conference halls, recording rooms,studios, residences, shopping malls, schools, office space etc.