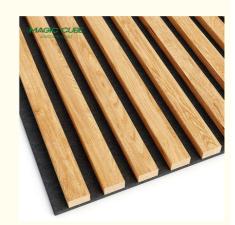

## **Products Description**

Timber slat wall panels is a perfect combination of polyester fiber acoustic panel MDF wood slat. We use high density polyester fiber acoustic panel as base, the finish of the timber slat can be customzied accordingly to your requirement.

Timber slat wall panels focus the sound absorption spectrum in the mid range frequencies while maintaining some of the higher frequencies. It has good sound absorption effect, effectively improves the indoor reverberation time, and effectively improves the clarity and fullness of the environment's clear speech.