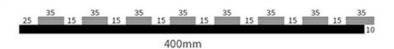

: MQ Acoustics

Base Material: Polyester Fiber Acoustic PanelSurface: Melamine, Wood Veneer, HPL



### More Images









## **Products Description**

Timber slat wall panels is a perfect combination of polyester fiber acoustic panel MDF wood slat. We use high density polyester fiber acoustic panel as base, the finish of the timber slat can be customzied accordingly to your requirement.

Timber slat wall panels focus the sound absorption spectrum in the mid range frequencies while maintaining some of the higher frequencies. It has good sound absorption effect, effectively improves the indoor reverberation time, and effectively improves the clarity and fullness of the environment's clear speech.

## **Details Images**







## **SPECIFICATIONS**

Standard size

#### Specifications 01:



#### Specifications 02:



#### Specifications 03:



600mm

\* We have more other customized size \*

## Wood finish



## Melamine finish



Customized color is available, please contact us.

## **CUSTOM-MADE**

Acoustic Panel Color Chart

## Polyester color swatches



**Silver Grey** 



**Moonlight Grey** 



Black









Fire resistance



Decorative aesthetics

## **APPLICATION PLACE**

Material structure display

Hotel lobby, corridor, room decoration, conference halls,schools, recording rooms,studios, residences, shopping malls, office space etc.





\*Application place:Hotel lobby, corridor, room decoration, conference halls, recording rooms,studios, residences, shopping malls, schools, office space etc.

If you need customized size / color/ pattern, please contact customer