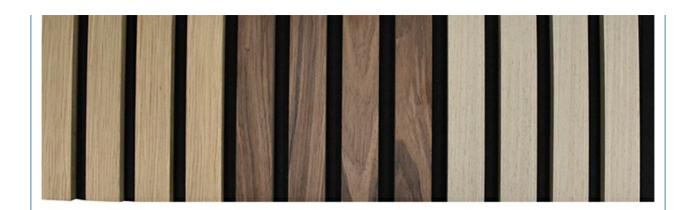

## **Products Description**

Timber slat wall panels is a perfect combination of polyester fiber acoustic panel MDF wood slat. We use high density polyester fiber acoustic panel as base, the finish of the timber slat can be customzied accordingly to your requirement.

## Wood finish