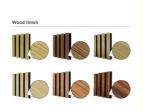

nd Name: MQ Acoustic
 Certification: CE, ASTM, ISO
 Model Number: polyester Slats Wall

Minimum Order Quantity: 2 pieces
 Price: \$2.70/pieces
 Packaging Details: Carton Box, Pallet



## **Product Specification**

Warranty: 5 Years

After-sale Service: Online Technical Support, Return And

Replacement, Other

• Project Solution Capability: Total Solution For Projects, Others

Application: Office Building
Design Style: Contemporary
Model NO.: Wooden Slats Wall
Thickness: 13mm(MDF)+9mm(Pet)
Face Material: E1 MDF, Fr MDF, Black MDF
Pattern: 27-13/35-15 Or Customized

• Installation Accessories: Glue, Wood Frame, Gun Nail, Screw

Transport Package: Carton Box, PalletTrademark: MQ Acoustics

Base Material: Polyester Fiber Acoustic PanelSurface: Melamine, Wood Veneer, HPL



### More Images









## **Products Description**

Timber slat wall panels is a perfect combination of polyester fiber acoustic panel MDF wood slat. We use high density polyester fiber acoustic panel as base, the finish of the timber slat can be customzied accordingly to your requirement.

Timber slat wall panels focus the sound absorption spectrum in the mid range frequencies while maintaining some of the higher frequencies. It has good sound absorption effect, effectively improves the indoor reverberation time, and effectively improves the clarity and fullness of the environment's clear speech.

## **Details Images**







## **SPECIFICATIONS**

Standard size

#### Specifications 01:



#### Specifications 02:



#### Specifications 03:



600mm

\* We have more other customized size \*

## Wood finish