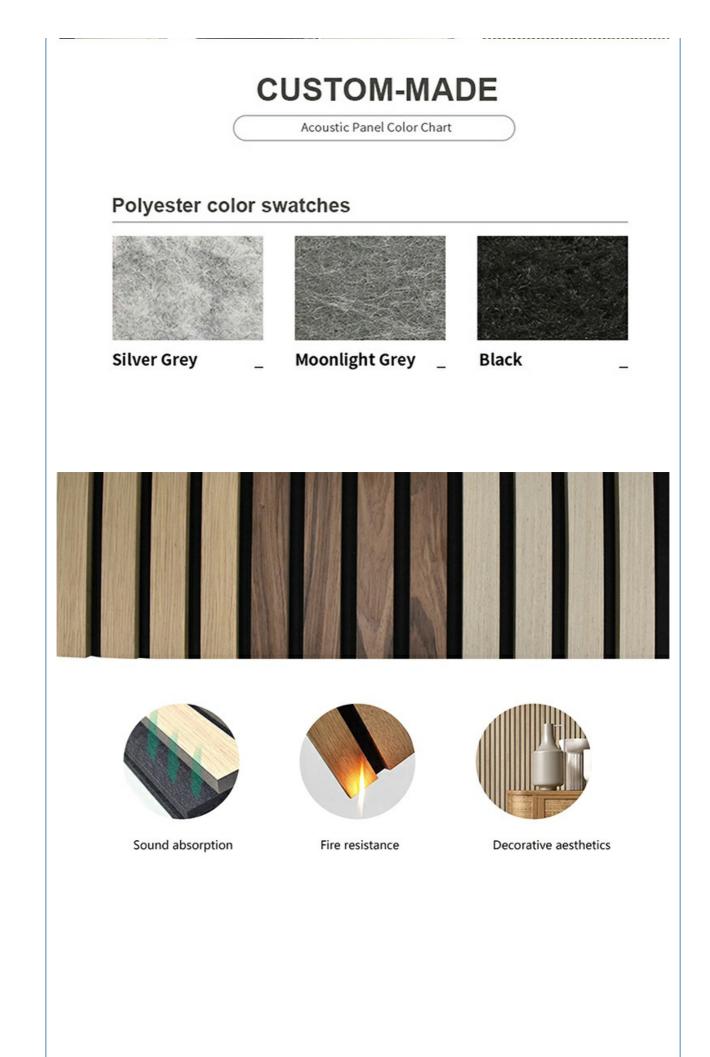

# Melamine finish

CEMENT GREY

WALNUT01

WALNUT02

Customized color is available, please contact us.

\_\_\_\_

\*Application place:Hotel lobby, corridor, room decoration, conference halls, recording rooms,studios, residences, shopping malls, schools, office space etc.

### High-Quality Wood Veneer:

Made from premium wood veneer, these panels showcase the natural grain and texture of wood, providing an elegant and sophisticated look.

Available in a variety of wood species, including oak, walnut, cherry, and maple, to match different design preferences.

### Customizable Patterns:

We offer a wide range of customizable patterns, allowing you to create unique designs that complement your interior decor. Patterns can be tailored to fit specific themes, such as geometric, floral, or abstract designs.