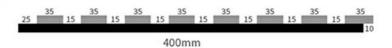

Standard size

Specifications 01:

Specifications 02:

Specifications 03:

27
27
27
27
27
27
27
27
27
27
27
27
27
27
27
27
27
27
27
27
27
27
27
27
27
27
27
27
27
27
27
27
27
27
27
27
27
27
27
27
27
27
27
27
27
27
27
27
27
27
27
27
27
27
27
27
27
27
27
27
27
27
27
27
27
27
27
27
27
27
27
27
27
27
27
27
27
27
27
27
27
27
27
27
27
27
27
27
27
27
27
27
27
27
27
27
27
27
27
27
27
27<

600mm

\* We have more other customized size \*