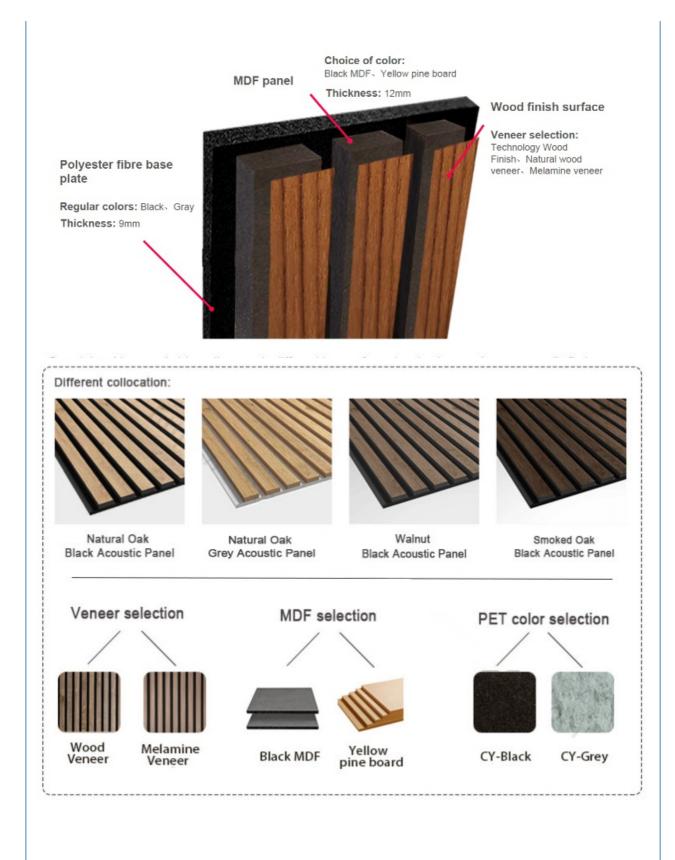

### **Product Specification**

- Model NO.:
- Base Material:
- Pattern:
- Thickness:
- Surface:
- Face Material:
- Application:
- Design Style:
- After-sale Service:
- Installation Accessories:
- Transport Package:
- Warranty:
- Trademark:

- Wooden Slats Wall Panel
- 27-13/35-15 Or Customized
- 13mm(MDF)+9mm(Pet)
- Melamine, Wood Veneer, HPL
- E1 MDF, Fr MDF, Black MDF
  - Office Building
- Project Solution Capability: Total Solution For Projects, Others
  - Contemporary

### High-Quality Wood Veneer:

Made from premium wood veneer, these panels showcase the natural grain and texture of wood, providing an elegant and sophisticated look.

Available in a variety of wood species, including oak, walnut, cherry, and maple, to match different design preferences.

# Wood finish

EBONY

SLIVER PEAR

# Melamine finish

CEMENT GREY

WALNUT01

WALNUT02

Customized color is available, please contact us.

\_\_\_\_

\*Application place:Hotel lobby, corridor, room decoration, conference halls, recording rooms,studios, residences, shopping malls, schools, office space etc.