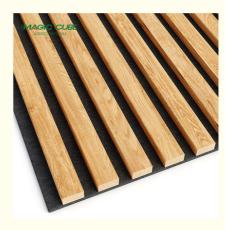

# **Products Description**

Our Customized Pattern Wood Veneer Slat Panels are designed to elevate the aesthetic appeal of both commercial and residential spaces. These panels are perfect for theater decor, office buildings, and other high-end interiors, offering a blend of natural beauty and modern design.

### High-Quality Wood Veneer:

Made from premium wood veneer, these panels showcase the natural grain and texture of wood, providing an elegant and sophisticated look.

Available in a variety of wood species, including oak, walnut, cherry, and maple, to match different design preferences.

# SLATTED ACOUSTICPANEL

Each panel is handmadewhich not only enhances the sense ofdecoration visualbut also creates a quieter and morecomfortable environmentThe products use environmentallyriendly materials and are certifiedby authoritative organizations