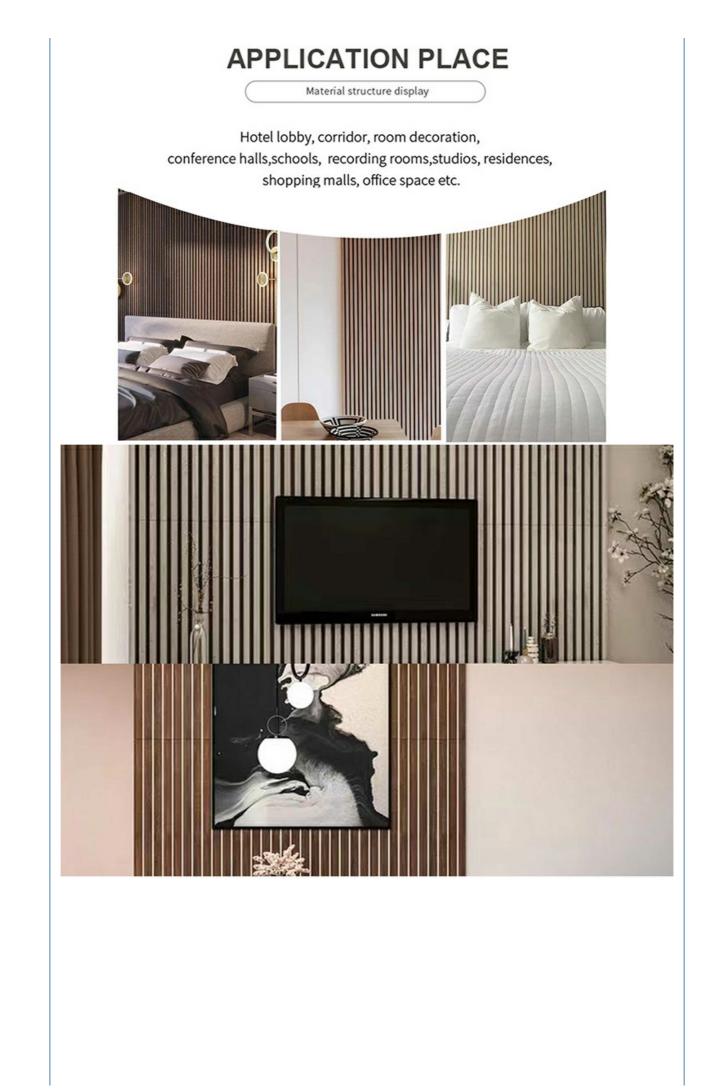

# Melamine finish

CEMENT GREY

WALNUT01

WALNUT02

Customized color is available, please contact us.

\_\_\_\_

\*Application place:Hotel lobby, corridor, room decoration, conference halls, recording rooms,studios, residences, shopping malls, schools, office space etc.