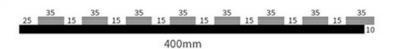

rk: MQ Acoustics

Base Material: Polyester Fiber Acoustic Panel
 Surface: Melamine, Wood Veneer, HPL



## More Images







## **Products Description**

Timber slat wall panels is a perfect combination of polyester fiber acoustic panel MDF wood slat. We use high density polyester fiber acoustic panel as base, the finish of the timber slat can be customzied accordingly to your requirement.

Timber slat wall panels focus the sound absorption spectrum in the mid range frequencies while maintaining some of the higher frequencies. It has good sound absorption effect, effectively improves the indoor reverberation time, and effectively improves the clarity and fullness of the environment's clear speech.

## **Details Images**







## **SPECIFICATIONS**

Standard size

### Specifications 01:



### Specifications 02:



#### Specifications 03:



600mm

\* We have more other customized size \*

## Wood finish



## Melamine finish



Customized color is available, please contact us.

## **CUSTOM-MADE**

Acoustic Panel Color Chart

## Polyester color swatches



**Silver Grey** 



**Moonlight Grey** 



Black









Fire resistance



Decorative aesthetics

## **APPLICATION PLACE**

Material structure display

Hotel lobby, corridor, room decoration, conference halls,schools, recording rooms,studios, residences, shopping malls, office space etc.





\*Application place:Hotel lobby, corridor, room decoration, conference halls, recording rooms,studios, residences, shopping malls, schools, office space etc.

If you need customized size / color/ pattern, please contact customer s