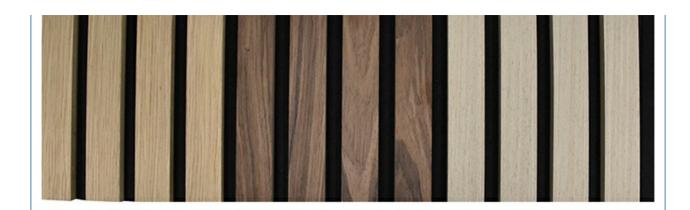

## **Products Description**

Timber slat wall panels is a perfect combination of polyester fiber acoustic panel MDF wood slat. We use high density polyester fiber acoustic panel as base, the finish of the timber slat can be customzied accordingly to your requirement.

## Wood finish

## Melamine finish

Customized color is available, please contact us.