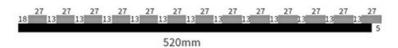

erial: Polyester Fiber Acoustic Panel
 Surface: Melamine, Wood Veneer, HPL



## More Images







## **Products Description**

Timber slat wall panels is a perfect combination of polyester fiber acoustic panel MDF wood slat. We use high density polyester fiber acoustic panel as base, the finish of the timber slat can be customzied accordingly to your requirement.

Timber slat wall panels focus the sound absorption spectrum in the mid range frequencies while maintaining some of the higher frequencies. It has good sound absorption effect, effectively improves the indoor reverberation time, and effectively improves the clarity and fullness of the environment's clear speech.

## **Details Images**







## **SPECIFICATIONS**

Standard size

### Specifications 01:



### Specifications 02:



#### Specifications 03:



600mm

\* We have more other customized size \*

## Wood finish



## Melamine finish



Customized color is available, please contact us.

## **CUSTOM-MADE**

Acoustic Panel Color Chart

## Polyester color swatches



**Silver Grey** 



**Moonlight Grey** 



Black









Fire resistance



Decorative aesthetics

## **APPLICATION PLACE**

Material structure display

Hotel lobby, corridor, room decoration, conference halls,schools, recording rooms,studios, residences, shopping malls, office space etc.





\*Application place:Hotel lobby, corridor, room decoration, conference halls, recording rooms,studios, residences, shopping malls, schools, office space etc.

If you need customized size / color/ pattern, please contact customer service.

Company Profile