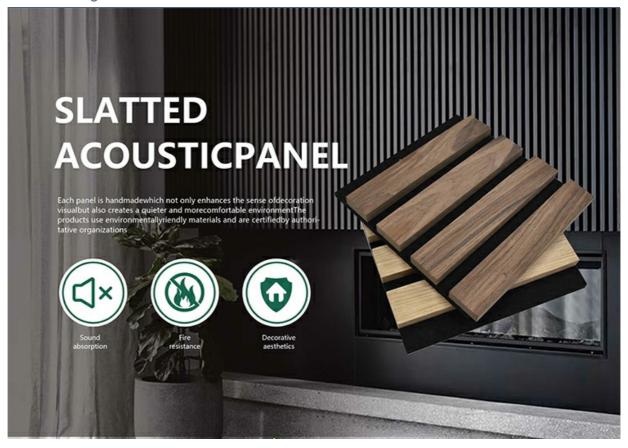

## **Products Description**

Timber slat wall panels is a perfect combination of polyester fiber acoustic panel MDF wood slat. We use high density polyester fiber acoustic panel as base, the finish of the timber slat can be customzied accordingly to your requirement.

Timber slat wall panels focus the sound absorption spectrum in the mid range frequencies while maintaining some of the higher frequencies. It has good sound absorption effect, effectively improves the indoor reverberation time, and effectively improves the clarity and fullness of the environment's clear speech.