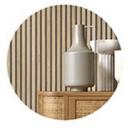

## More Images

## **Products Description**

Timber slat wall panels is a perfect combination of polyester fiber acoustic panel MDF wood slat. We use high density polyester fiber acoustic panel as base, the finish of the timber slat can be customzied accordingly to your requirement.