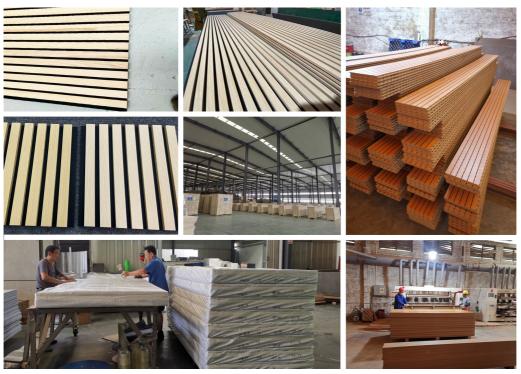

## **Products Description**

Timber slat wall panels is a perfect combination of polyester fiber acoustic panel MDF wood slat. We use high density polyester fiber acoustic panel as base, the finish of the timber slat can be customzied accordingly to your requirement.

## **Details Images**