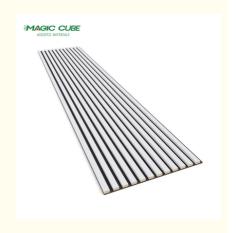

## **Products Description**

Timber slat wall panels is a perfect combination of polyester fiber acoustic panel MDF wood slat. We use high density polyester fiber acoustic panel as base, the finish of the timber slat can be customzied accordingly to your requirement.

Timber slat wall panels focus the sound absorption spectrum in the mid range frequencies while maintaining some of the higher frequencies. It has good sound absorption effect, effectively improves the indoor reverberation time, and effectively improves the clarity and fullness of the environment's clear speech.