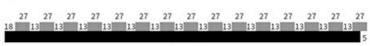

## **SPECIFICATIONS**

Standard size

#### Specifications 03:

600mm

\* We have more other customized size \*