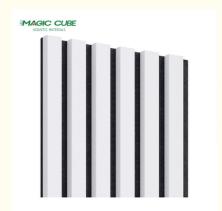

## **Products Description**

Timber slat wall panels is a perfect combination of polyester fiber acoustic panel MDF wood slat. We use high density polyester fiber acoustic panel as base, the finish of the timber slat can be customzied accordingly to your requirement.

Timber slat wall panels focus the sound absorption spectrum in the mid range frequencies while maintaining some of the higher frequencies. It has good sound absorption effect, effectively improves the indoor reverberation time, and effectively improves the clarity and fullness of the environment's clear speech.