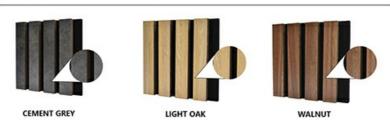

## Wood finish

## **Products Description**

Timber slat wall panels is a perfect combination of polyester fiber acoustic panel MDF wood slat. We use high density polyester fiber acoustic panel as base, the finish of the timber slat can be customzied accordingly to your requirement.

Timber slat wall panels focus the sound absorption spectrum in the mid range frequencies while maintaining some of the higher frequencies. It has good sound absorption effect, effectively improves the indoor reverberation time, and effectively improves the clarity and fullness of the environment's clear speech.