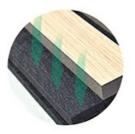

## **Products Description**

Timber slat wall panels is a perfect combination of polyester fiber acoustic panel MDF wood slat. We use high density polyester fiber acoustic panel as base, the finish of the timber slat can be customzied accordingly to your requirement.

Timber slat wall panels focus the sound absorption spectrum in the mid range frequencies while maintaining some of the higher frequencies. It has good sound absorption effect, effectively improves the indoor reverberation time, and effectively improves the clarity and fullness of the environment's clear speech.