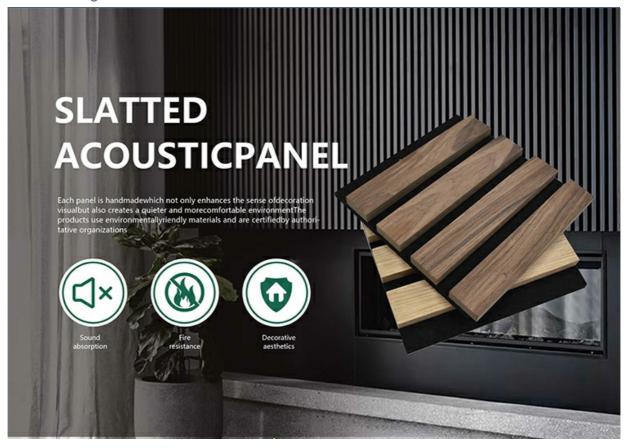

# Office Building Wood Slat Wall Panels Noise Reduction Black MDF **Material**

# **Products Description**

Timber slat wall panels is a perfect combination of polyester fiber acoustic panel MDF wood slat. We use high density polyester fiber acoustic panel as base, the finish of the timber slat can be customzied accordingly to your requirement.