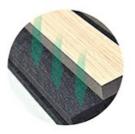

# **Products Description**

Timber slat wall panels is a perfect combination of polyester fiber acoustic panel MDF wood slat. We use high density polyester fiber acoustic panel as base, the finish of the timber slat can be customzied accordingly to your requirement.

Timber slat wall panels focus the sound absorption spectrum in the mid range frequencies while maintaining some of the higher frequencies. It has good sound absorption effect, effectively improves the indoor reverberation time, and effectively improves the clarity and fullness of the environment's clear speech.

# **APPLICATION PLACE**

Material structure display

Hotel lobby, corridor, room decoration, conference halls,schools, recording rooms,studios, residences, shopping malls, office space etc.

\*Application place:Hotel lobby, corridor, room decoration, conference halls, recording rooms,studios, residences, shopping malls, schools, office space etc.