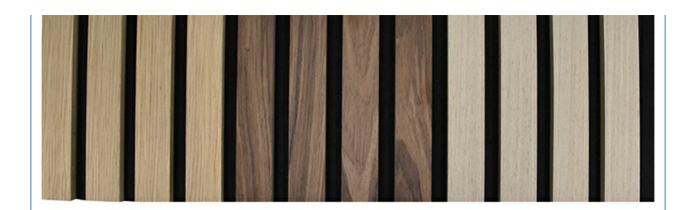

# **Products Description**

Timber slat wall panels is a perfect combination of polyester fiber acoustic panel MDF wood slat. We use high density polyester fiber acoustic panel as base, the finish of the timber slat can be customzied accordingly to your requirement.

# Wood finish