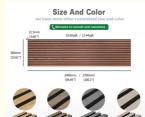

# **SPECIFICATIONS**

Standard size

# Specifications 01:

# Specifications 02:

### Specifications 03:

600mm

\* We have more other customized size \*