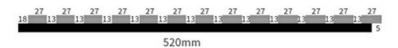

ase Material: Polyester Fiber Acoustic Panel Surface: Melamine, Wood Veneer, HPL



# More Images









# **Products Description**

Timber slat wall panels is a perfect combination of polyester fiber acoustic panel MDF wood slat. We use high density polyester fiber acoustic panel as base, the finish of the timber slat can be customzied accordingly to your requirement.

Timber slat wall panels focus the sound absorption spectrum in the mid range frequencies while maintaining some of the higher frequencies. It has good sound absorption effect, effectively improves the indoor reverberation time, and effectively improves the clarity and fullness of the environment's clear speech.

# **Details Images**







# **SPECIFICATIONS**

Standard size

# Specifications 01:



# Specifications 02:



### Specifications 03:



600mm

\* We have more other customized size \*

# Wood finish



# Melamine finish



Customized color is available, please contact us.

# **CUSTOM-MADE**

Acoustic Panel Color Chart

# Polyester color swatches



**Silver Grey** 



**Moonlight Grey** 



Black









Fire resistance



Decorative aesthetics

# **APPLICATION PLACE**

Material structure display

Hotel lobby, corridor, room decoration, conference halls,schools, recording rooms,studios, residences, shopping malls, office space etc.





\*Application place:Hotel lobby, corridor, room decoration, conference halls, recording rooms,studios, residences, shopping malls, schools, office space etc.

If you need customized size / color/ pattern, please contact customer service.

Company Profile

# **AB