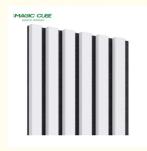

# More Images

# **Products Description**

Timber slat wall panels is a perfect combination of polyester fiber acoustic panel MDF wood slat. We use high density polyester fiber acoustic panel as base, the finish of the timber slat can be customzied accordingly to your requirement.

Timber slat wall panels focus the sound absorption spectrum in the mid range frequencies while maintaining some of the higher frequencies. It has good sound absorption effect, effectively improves the indoor reverberation time, and effectively improves the clarity and fullness of the environment's clear speech.