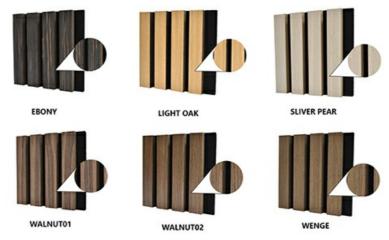

# Wood finish

# **Product Specification**

· Warranty: 5 Years

· After-sale Service: Online Technical Support, Return And

Replacement, Other

• Project Solution Capability: Total Solution For Projects, Others

Application: Office Building • Design Style: Contemporary Model NO.: Wooden Slats Wall • Thickness: 13mm(MDF)+9mm(Pet) Face Material: E1 MDF, Fr MDF, Black MDF Pattern: 27-13/35-15 Or Customized • Installation Accessories: Glue, Wood Frame, Gun Nail, Screw