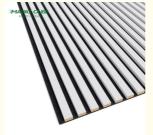

# More Images

# **Products Description**

Timber slat wall panels is a perfect combination of polyester fiber acoustic panel MDF wood slat. We use high density polyester fiber acoustic panel as base, the finish of the timber slat can be customzied accordingly to your requirement.

Timber slat wall panels focus the sound absorption spectrum in the mid range frequencies while maintaining some of the higher frequencies. It has good sound absorption effect, effectively improves the indoor reverberation time, and effectively improves the clarity and fullness of the environment's clear speech.