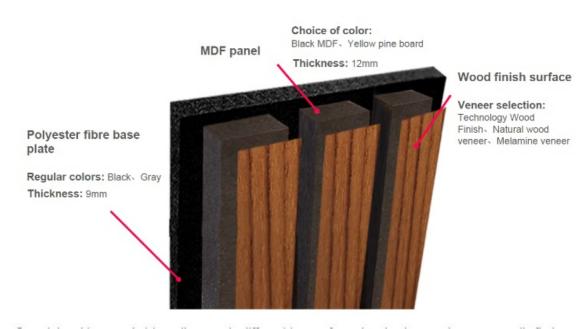

# **Product Specification**

· Warranty: 5 Years

· After-sale Service: Online Technical Support, Return And

Replacement, Other

• Project Solution Capability: Total Solution For Projects, Others

Application: Office Building • Design Style: Contemporary Model NO.: Wooden Slats Wall • Thickness: 13mm(MDF)+9mm(Pet) Face Material: E1 MDF, Fr MDF, Black MDF Pattern: 27-13/35-15 Or Customized • Installation Accessories: Glue, Wood Frame, Gun Nail, Screw

. Transport Package: Carton Box, Pallet

Trademark: MQ Acoustics

Base Material: Polyester Fiber Acoustic Panel Surface: Melamine, Wood Veneer, HPL

# **APPLICATION PLACE**

Material structure display

Hotel lobby, corridor, room decoration, conference halls,schools, recording rooms,studios, residences, shopping malls, office space etc.

\*Application place:Hotel lobby, corridor, room decoration, conference halls, recording rooms,studios, residences, shopping malls, schools, office space etc.