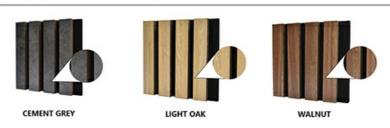

# Wood finish

# **Product Specification**

· Warranty: 5 Years

· After-sale Service: Online Technical Support, Return And

Replacement, Other

• Project Solution Capability: Total Solution For Projects, Others

Application: Office Building • Design Style: Contemporary Model NO.: Wooden Slats Wall • Thickness: 13mm(MDF)+9mm(Pet) Face Material: E1 MDF, Fr MDF, Black MDF Pattern: 27-13/35-15 Or Customized • Installation Accessories: Glue, Wood Frame, Gun Nail, Screw