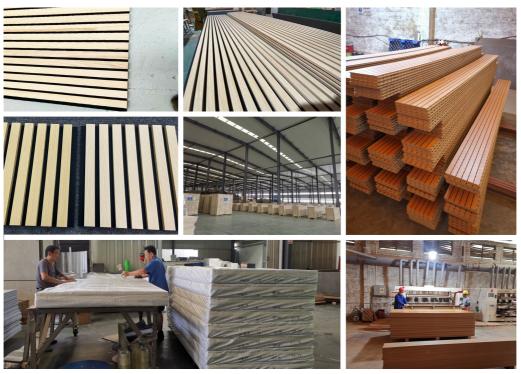

# **Products Description**

Timber slat wall panels is a perfect combination of polyester fiber acoustic panel MDF wood slat. We use high density polyester fiber acoustic panel as base, the finish of the timber slat can be customzied accordingly to your requirement.

Timber slat wall panels focus the sound absorption spectrum in the mid range frequencies while maintaining some of the higher frequencies. It has good sound absorption effect, effectively improves the indoor reverberation time, and effectively improves the clarity and fullness of the environment's clear speech.

In order to meet the higher needs of customers, we has introduced advanced production equipment which has fully guaranteed product quality and technology. After 5 years of rapid development, we has an annual output of more than 500,000 square meters of various acoustic materials.