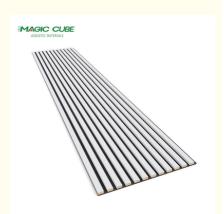

# More Images

# **Products Description**

Timber slat wall panels is a perfect combination of polyester fiber acoustic panel MDF wood slat. We use high density polyester fiber acoustic panel as base, the finish of the timber slat can be customzied accordingly to your requirement.

Timber slat wall panels focus the sound absorption spectrum in the mid range frequencies while maintaining some of the higher frequencies. It has good sound absorption effect, effectively improves the indoor reverberation time, and effectively improves the clarity and fullness of the environment's clear speech.