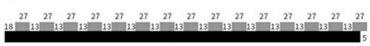

# **SPECIFICATIONS**

Standard size

### Specifications 03:

600mm

\* We have more other customized size \*