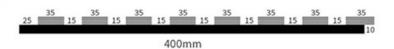

ademark: MQ Acoustics

Base Material: Polyester Fiber Acoustic Panel Surface: Melamine, Wood Veneer, HPL



# More Images









# **Products Description**

Timber slat wall panels is a perfect combination of polyester fiber acoustic panel MDF wood slat. We use high density polyester fiber acoustic panel as base, the finish of the timber slat can be customzied accordingly to your requirement.

Timber slat wall panels focus the sound absorption spectrum in the mid range frequencies while maintaining some of the higher frequencies. It has good sound absorption effect, effectively improves the indoor reverberation time, and effectively improves the clarity and fullness of the environment's clear speech.

# **Details Images**







# **SPECIFICATIONS**

Standard size

# Specifications 01:



# Specifications 02:



### Specifications 03:



600mm

\* We have more other customized size \*

# Wood finish



# Melamine finish



Customized color is available, please contact us.

# **CUSTOM-MADE**

Acoustic Panel Color Chart

# Polyester color swatches



**Silver Grey** 



**Moonlight Grey** 



Black









Fire resistance



Decorative aesthetics

# **APPLICATION PLACE**

Material structure display

Hotel lobby, corridor, room decoration, conference halls,schools, recording rooms,studios, residences, shopping malls, office space etc.





\*Application place:Hotel lobby, corridor, room decoration, conference halls, recording rooms,studios, residences, shopping malls, schools, office space etc.

If you need customized size / color/ pattern, please contact customer service.