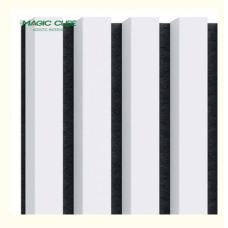

# More Images

# **Products Description**

Timber slat wall panels is a perfect combination of polyester fiber acoustic panel MDF wood slat. We use high density polyester fiber acoustic panel as base, the finish of the timber slat can be customzied accordingly to your requirement.

Timber slat wall panels focus the sound absorption spectrum in the mid range frequencies while maintaining some of the higher frequencies. It has good sound absorption effect, effectively improves the indoor reverberation time, and effectively improves the clarity and fullness of the environment's clear speech.