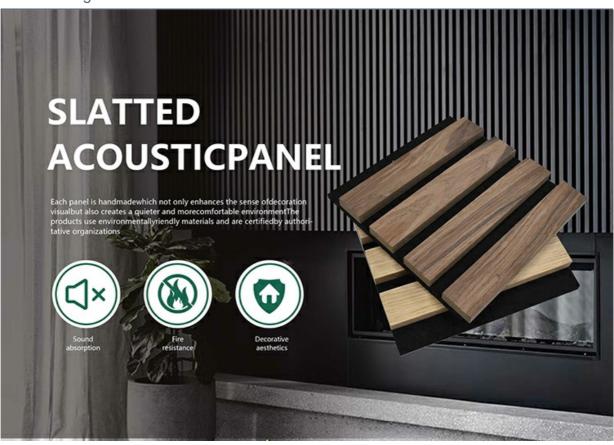

## **Products Description**

Timber slat wall panels is a perfect combination of polyester fiber acoustic panel MDF wood slat. We use high density polyester fiber acoustic panel as base, the finish of the timber slat can be customzied accordingly to your requirement.

Timber slat wall panels focus the sound absorption spectrum in the mid range frequencies while maintaining some of the higher frequencies. It has good sound absorption effect, effectively improves the indoor reverberation time, and effectively improves the clarity and fullness of the environment's clear speech.