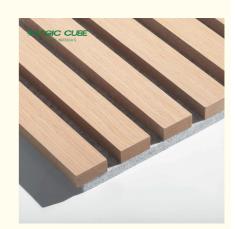

## **Products Description**

Timber slat wall panels is a perfect combination of polyester fiber acoustic panel MDF wood slat. We use high density polyester fiber acoustic panel as base, the finish of the timber slat can be customzied accordingly to your requirement.

Timber slat wall panels focus the sound absorption spectrum in the mid range frequencies while maintaining some of the higher frequencies. It has good sound absorption effect, effectively improves the indoor reverberation time, and effectively improves the clarity and fullness of the environment's clear speech.