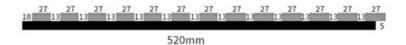

Send Your Inquiry Details in the Below, for Free Sample, Click "Send" Now!

## **Products Description**

Timber slat wall panels is a perfect combination of polyester fiber acoustic panel MDF wood slat. We use high density polyester fiber acoustic panel as base, the finish of the timber slat can be customzied accordingly to your requirement.

Timber slat wall panels focus the sound absorption spectrum in the mid range frequencies while maintaining some of the higher frequencies. It has good sound absorption effect, effectively improves the indoor reverberation time, and effectively improves the clarity and fullness of the environment's clear speech.

## **Details Images**



## **MATERIAL ANALYSIS**



## **SPECIFICATIONS**

Standard size

## Specifications 01:



#### Specifications 02:



#### Specifications 03:



\* We have more other customized size \*

## Wood finish



## Melamine finish



Customized color is available, please contact us.

## **CUSTOM-MADE**

Acoustic Panel Color Chart

## Polyester color swatches



**Silver Grey** 



**Moonlight Grey** 



Black









Fire resistance



Decorative aesthetics

## **APPLICATION PLACE**

Material structure display

Hotel lobby, corridor, room decoration, conference halls, schools, recording rooms, studios, residences, shopping malls, office space etc.







\*Application place:Hotel lobby, corridor, room decoration, conference halls, recording rooms, studios, residences, shopping malls, schools, office space etc.

If you need customized size / color/ pattern, please contact customer service.

Company Profile

##