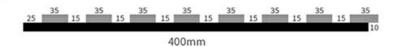

** How to Contact Us **▼** Send Your Inquiry Details in the Below, for Free Sample, Click "Send" Now!

## **Products Description**

Timber slat wall panels is a perfect combination of polyester fiber acoustic panel MDF wood slat. We use high density polyester fiber acoustic panel as base, the finish of the timber slat can be customzied accordingly to your requirement.

Timber slat wall panels focus the sound absorption spectrum in the mid range frequencies while maintaining some of the higher frequencies. It has good sound absorption effect, effectively improves the indoor reverberation time, and effectively improves the clarity and fullness of the environment's clear speech.

## **Details Images**



## **MATERIAL ANALYSIS**



## **SPECIFICATIONS**

Standard size

## Specifications 01:



#### Specifications 02:



#### Specifications 03:



\* We have more other customized size \*

## Wood finish



## Melamine finish



Customized color is available, please contact us.

## **CUSTOM-MADE**

Acoustic Panel Color Chart

## Polyester color swatches



**Silver Grey** 



**Moonlight Grey** 



Black









Fire resistance



Decorative aesthetics

## **APPLICATION PLACE**

Material structure display

Hotel lobby, corridor, room decoration, conference halls, schools, recording rooms, studios, residences, shopping malls, office space etc.







\*Application place:Hotel lobby, corridor, room decoration, conference halls, recording rooms, studios, residences, shopping malls, schools, office space etc.

If you need customized size / color/ pattern, please contact customer se