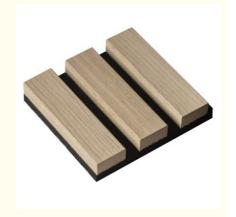

## **Products Description**

Timber slat wall panels is a perfect combination of polyester fiber acoustic panel MDF wood slat. We use high density polyester fiber acoustic panel as base, the finish of the timber slat can be customzied accordingly to your requirement.

Timber slat wall panels focus the sound absorption spectrum in the mid range frequencies while maintaining some of the higher frequencies. It has good sound absorption effect, effectively improves the indoor reverberation time, and effectively improves the clarity and fullness of the environment's clear speech.