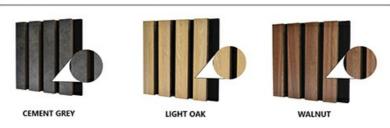

# Natural Oak Acoustic Panels Soundproof HPL Surface With Customized Design

## **Products Description**

Timber slat wall panels is a perfect combination of polyester fiber acoustic panel MDF wood slat. We use high density polyester fiber acoustic panel as base, the finish of the timber slat can be customzied accordingly to your requirement.

Timber slat wall panels focus the sound absorption spectrum in the mid range frequencies while maintaining some of the higher frequencies. It has good sound absorption effect, effectively improves the indoor reverberation time, and effectively improves the clarity and fullness of the environment's clear speech.

## Wood finish