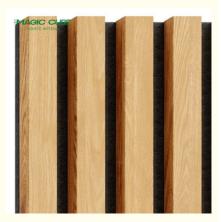

### **Products Description**

Timber slat wall panels is a perfect combination of polyester fiber acoustic panel MDF wood slat. We use high density polyester fiber acoustic panel as base, the finish of the timber slat can be customzied accordingly to your requirement.

Timber slat wall panels focus the sound absorption spectrum in the mid range frequencies while maintaining some of the higher frequencies. It has good sound absorption effect, effectively improves the indoor reverberation time, and effectively improves the clarity and fullness of the environment's clear speech.

#### Wood finish surface

Veneer selection: Technology Wood Finish、Natural wood veneer、Melamine veneer

Sound absorption

Fire resistance

Decorative aesthetics