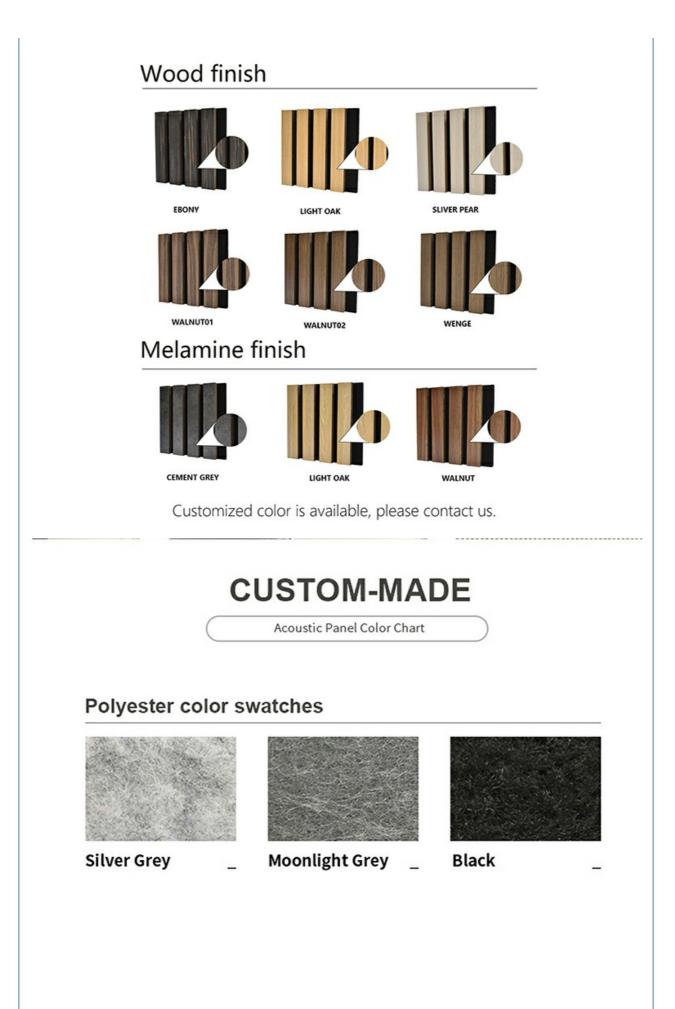

#### Wood finish surface

Veneer selection: Technology Wood Finish、Natural wood veneer、Melamine veneer

Sound absorption

Fire resistance

Decorative aesthetics