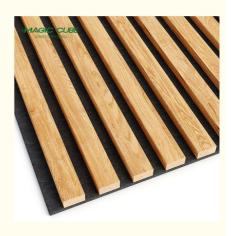

### **Products Description**

Timber slat wall panels is a perfect combination of polyester fiber acoustic panel MDF wood slat. We use high density polyester fiber acoustic panel as base, the finish of the timber slat can be customzied accordingly to your requirement.

Timber slat wall panels focus the sound absorption spectrum in the mid range frequencies while maintaining some of the higher frequencies. It has good sound absorption effect, effectively improves the indoor reverberation time, and effectively improves the clarity and fullness of the environment's clear speech.

#### Wood finish surface

Veneer selection: Technology Wood Finish、Natural wood veneer、Melamine veneer

Sound absorption

Fire resistance

Decorative aesthetics