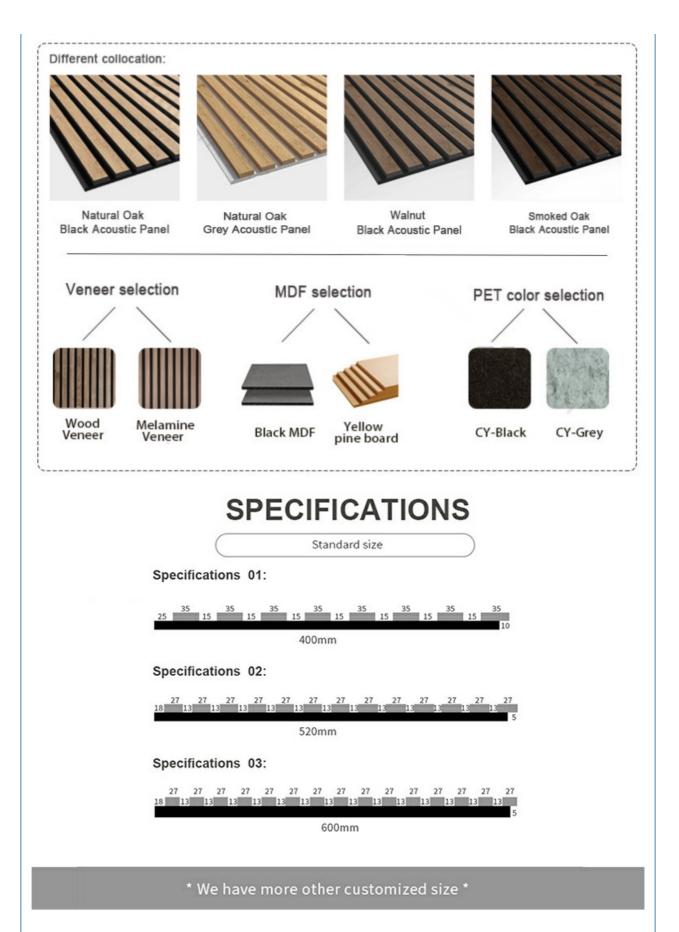

## **Product Specification**

| • | Warranty:                    | 5 Years                                                 |
|---|------------------------------|---------------------------------------------------------|
| • | • After-sale Service:        | Online Technical Support, Return And Replacement, Other |
| • | Project Solution Capability: | Total Solution For Projects, Others                     |
| • | Application:                 | Office Building                                         |
| • | Design Style:                | Contemporary                                            |
|   | Model NO.:                   | Wooden Slats Wall                                       |
|   | Thickness:                   | 13mm(MDF)+9mm(Pet)                                      |
|   | Face Material:               | E1 MDF, Fr MDF, Black MDF                               |
|   | Pattern:                     | 27-13/ 35-15 Or Customized                              |
|   | Installation Accessories:    | Glue, Wood Frame, Gun Nail, Screw                       |
|   | Transport Package:           | Carton Box, Pallet                                      |
|   | Trademark:                   | MQ Acoustics                                            |
|   | Base Material:               | Polyester Fiber Acoustic Panel                          |
|   | Surface:                     | Melamine, Wood Veneer, HPL                              |

#### Wood finish surface

Veneer selection: Technology Wood Finish、Natural wood veneer、Melamine veneer

Sound absorption

Fire resistance

Decorative aesthetics