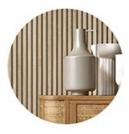

### **Products Description**

Timber slat wall panels is a perfect combination of polyester fiber acoustic panel MDF wood slat. We use high density polyester fiber acoustic panel as base, the finish of the timber slat can be customzied accordingly to your requirement.

Timber slat wall panels focus the sound absorption spectrum in the mid range frequencies while maintaining some of the higher frequencies. It has good sound absorption effect, effectively improves the indoor reverberation time, and effectively improves the clarity and fullness of the environment's clear speech.