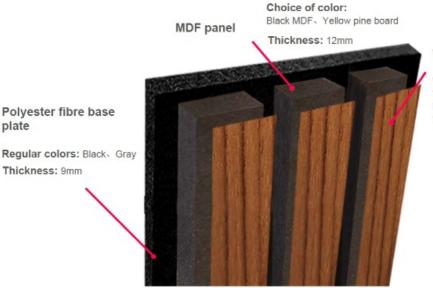

## **Product Specification**

| • | Warranty:                    | 5 Years                                                 |
|---|------------------------------|---------------------------------------------------------|
| • | • After-sale Service:        | Online Technical Support, Return And Replacement, Other |
| • | Project Solution Capability: | Total Solution For Projects, Others                     |
| • | Application:                 | Office Building                                         |
| • | Design Style:                | Contemporary                                            |
|   | Model NO.:                   | Wooden Slats Wall                                       |
|   | Thickness:                   | 13mm(MDF)+9mm(Pet)                                      |
|   | Face Material:               | E1 MDF, Fr MDF, Black MDF                               |
|   | Pattern:                     | 27-13/ 35-15 Or Customized                              |
|   | Installation Accessories:    | Glue, Wood Frame, Gun Nail, Screw                       |
|   | Transport Package:           | Carton Box, Pallet                                      |
|   | Trademark:                   | MQ Acoustics                                            |
|   | Base Material:               | Polyester Fiber Acoustic Panel                          |
|   | Surface:                     | Melamine, Wood Veneer, HPL                              |

### **Products Description**

Timber slat wall panels is a perfect combination of polyester fiber acoustic panel MDF wood slat. We use high density polyester fiber acoustic panel as base, the finish of the timber slat can be customzied accordingly to your requirement.