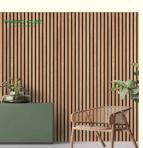

### **Products Description**

Timber slat wall panels is a perfect combination of polyester fiber acoustic panel MDF wood slat. We use high density polyester fiber acoustic panel as base, the finish of the timber slat can be customzied accordingly to your requirement.

# **APPLICATION PLACE**

Material structure display

Hotel lobby, corridor, room decoration, conference halls,schools, recording rooms,studios, residences, shopping malls, office space etc.