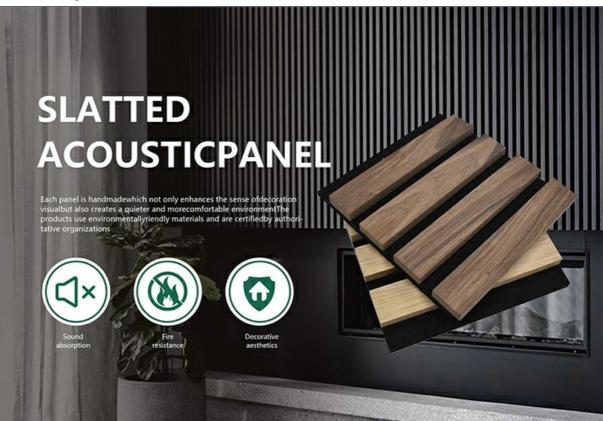

Timber slat wall panels focus the sound absorption spectrum in the mid range frequencies while maintaining some of the higher frequencies. It has good sound absorption effect, effectively improves the indoor reverberation time, and effectively improves the clarity and fullness of the environment's clear speech.

#### Wood finish surface

Veneer selection: Technology Wood Finish、Natural wood veneer、Melamine veneer

Sound absorption

Fire resistance

Decorative aesthetics