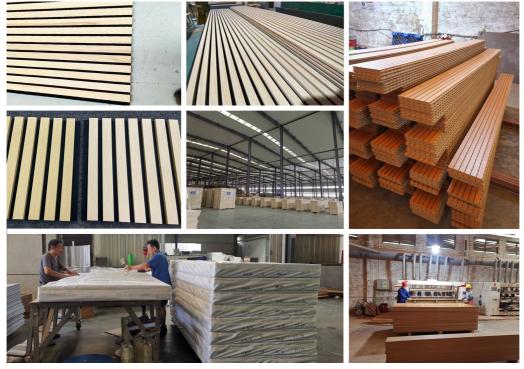

### **Products Description**

Timber slat wall panels is a perfect combination of polyester fiber acoustic panel MDF wood slat. We use high density polyester fiber acoustic panel as base, the finish of the timber slat can be customzied accordingly to your requirement.

**Details Images** 

. .....

-