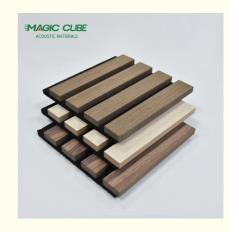

## **Products Description**

Timber slat wall panels is a perfect combination of polyester fiber acoustic panel MDF wood slat. We use high density polyester fiber acoustic panel as base, the finish of the timber slat can be customzied accordingly to your requirement.

Timber slat wall panels focus the sound absorption spectrum in the mid range frequencies while maintaining some of the higher frequencies. It has good sound absorption effect, effectively improves the indoor reverberation time, and effectively improves the clarity and fullness of the environment's clear speech.

Standard size 2400/2700\*600\*21.5mm / customized

Finish Melamine/Veneer/Painting

Material MDF + Polyester Fiber

Pattern MDF 27mm, Edge to edge 13mm/customized

Function Sound absorption, Interior decoration