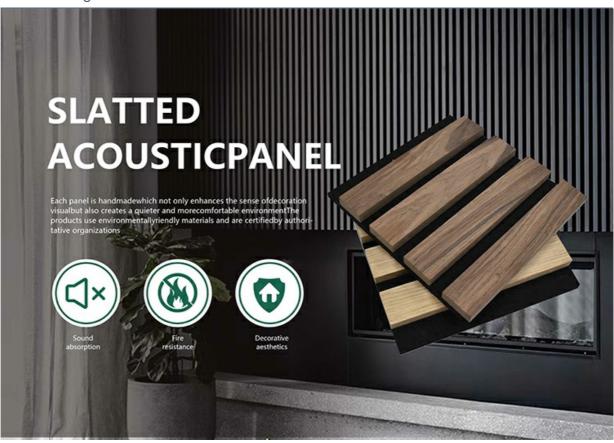

## **Products Description**

Timber slat wall panels is a perfect combination of polyester fiber acoustic panel MDF wood slat. We use high density polyester fiber acoustic panel as base, the finish of the timber slat can be customzied accordingly to your requirement.

Timber slat wall panels focus the sound absorption spectrum in the mid range frequencies while maintaining some of the higher frequencies. It has good sound absorption effect, effectively improves the indoor reverberation time, and effectively improves the clarity and fullness of the environment's clear speech.

NRC 0.85~0.94, SGS Test for polyester panel