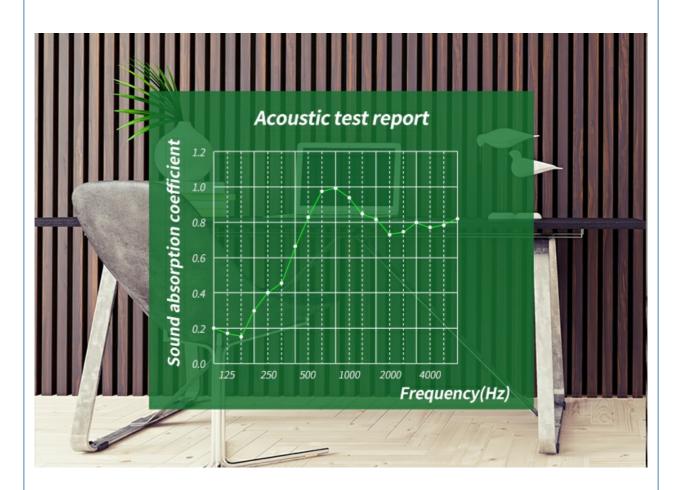

Timber slat wall panels focus the sound absorption spectrum in the mid range frequencies while maintaining some of the higher frequencies. It has good sound absorption effect, effectively improves the indoor reverberation time, and effectively improves the clarity and fullness of the environment's clear speech.

NRC 0.85~0.94, SGS Test for polyester panel