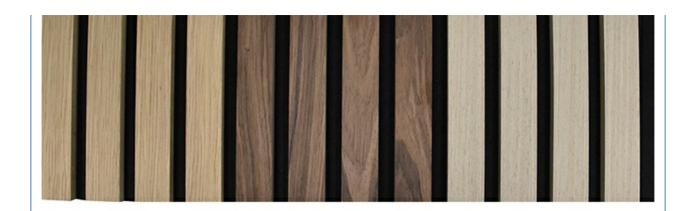

## **Products Description**

Timber slat wall panels is a perfect combination of polyester fiber acoustic panel MDF wood slat. We use high density polyester fiber acoustic panel as base, the finish of the timber slat can be customzied accordingly to your requirement.

Standard size 2400/2700\*600\*21.5mm / customized

Finish Melamine/Veneer/Painting

Material MDF + Polyester Fiber

Pattern MDF 27mm, Edge to edge 13mm/customized

Function Sound absorption, Interior decoration