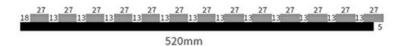

## **SPECIFICATIONS**

Standard size

## Specifications 02:

Standard size 2400/2700\*600\*21.5mm / customized

Finish Melamine/Veneer/Painting

Material MDF + Polyester Fiber

Pattern MDF 27mm, Edge to edge 13mm/customized

Function Sound absorption, Interior decoration