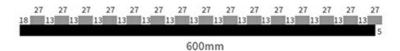

## **SPECIFICATIONS**

Standard size

### Specifications 03:

Standard size 2400/2700\*600\*21.5mm / customized

Finish Melamine/Veneer/Painting

Material MDF + Polyester Fiber

Pattern MDF 27mm, Edge to edge 13mm/customized

Function Sound absorption, Interior decoration