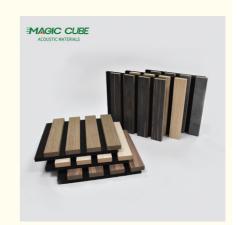

## More Images

## **Products Description**

Timber slat wall panels is a perfect combination of polyester fiber acoustic panel MDF wood slat. We use high density polyester fiber acoustic panel as base, the finish of the timber slat can be customzied accordingly to your requirement.

Timber slat wall panels focus the sound absorption spectrum in the mid range frequencies while maintaining some of the higher frequencies. It has good sound absorption effect, effectively improves the indoor reverberation time, and effectively improves the clarity and fullness of the environment's clear speech.