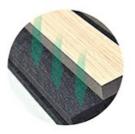

## **Products Description**

Timber slat wall panels is a perfect combination of polyester fiber acoustic panel MDF wood slat. We use high density polyester fiber acoustic panel as base, the finish of the timber slat can be customzied accordingly to your requirement.

## **MATERIAL ANALYSIS**