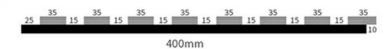

## **SPECIFICATIONS**

Standard size

## Specifications 01:

Standard size 2400/2700\*600\*21.5mm / customized

Finish Melamine/Veneer/Painting

Material MDF + Polyester Fiber

Pattern MDF 27mm, Edge to edge 13mm/customized

Function Sound absorption, Interior decoration