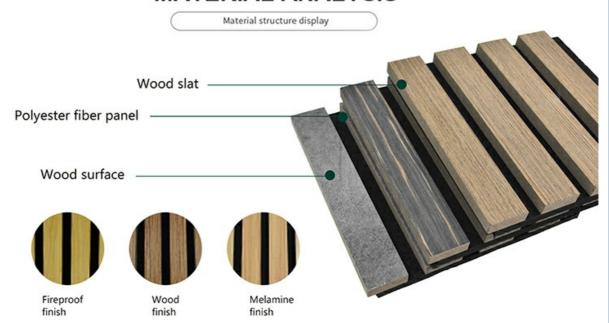

## **MATERIAL ANALYSIS**

## **Products Description**

Timber slat wall panels is a perfect combination of polyester fiber acoustic panel MDF wood slat. We use high density polyester fiber acoustic panel as base, the finish of the timber slat can be customzied accordingly to your requirement.

## Wood finish

## Melamine finish

Customized color is available, please contact us.