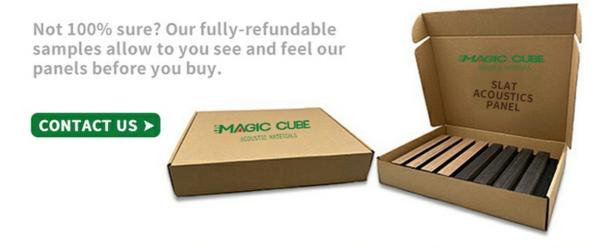

amine, Wood Veneer, HPL



#### More Images









#### **Product Description**

#### If you need customized size / color/ pattern, please contact customer service.

#### **Products Description**

Timber slat wall panels is a perfect combination of polyester fiber acoustic panel MDF wood slat. We use high density polyester fiber acoustic panel as base, the finish of the timber slat can be customzied accordingly to your requirement.

Timber slat wall panels focus the sound absorption spectrum in the mid range frequencies while maintaining some of the higher frequencies. It has good sound absorption effect, effectively improves the indoor reverberation time, and effectively improves the clarity and fullness of the environment's clear speech.

#### **Details Images**



# Free Sample Pack



### **MATERIAL ANALYSIS**



# **SPECIFICATIONS**

Standard size

#### Specifications 01:



#### Specifications 02:



#### Specifications 03:



\* We have more other customized size \*

### Wood finish



### Melamine finish



Customized color is available, please contact us.

# **CUSTOM-MADE**

Acoustic Panel Color Chart

# Polyester color swatches



**Silver Grey** 



**Moonlight Grey** 



Black









Fire resistance



Decorative aesthetics

# APPLICATION PLACE

Material structure display

Hotel lobby, corridor, room decoration, conference halls, schools, recording rooms, studios, residences, shopping malls, office space etc.





Company Profile

# **About the Company**

Magic Cube (MQ) Acoustics is a professional acous tic solution provider, integrating acoustic material m