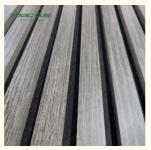

#### **Products Description**

Timber slat wall panels is a perfect combination of polyester fiber acoustic panel MDF wood slat. We use high density polyester fiber acoustic panel as base, the finish of the timber slat can be customzied accordingly to your requirement.

Timber slat wall panels focus the sound absorption spectrum in the mid range frequencies while maintaining some of the higher frequencies. It has good sound absorption effect, effectively improves the indoor reverberation time, and effectively improves the clarity and fullness of the environment's clear speech.