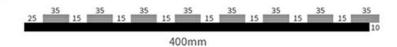

u need customized size / color/ pattern, please contact customer service.

#### **Products Description**

Timber slat wall panels is a perfect combination of polyester fiber acoustic panel MDF wood slat. We use high density polyester fiber acoustic panel as base, the finish of the timber slat can be customzied accordingly to your requirement.

Timber slat wall panels focus the sound absorption spectrum in the mid range frequencies while maintaining some of the higher frequencies. It has good sound absorption effect, effectively improves the indoor reverberation time, and effectively improves the clarity and fullness of the environment's clear speech.

#### **Details Images**



# Free Sample Pack



### **MATERIAL ANALYSIS**



# **SPECIFICATIONS**

Standard size

#### Specifications 01:



#### Specifications 02:



#### Specifications 03:



\* We have more other customized size \*

### Wood finish



### Melamine finish



Customized color is available, please contact us.

# **CUSTOM-MADE**

Acoustic Panel Color Chart

# Polyester color swatches



**Silver Grey** 



**Moonlight Grey** 



Black









Fire resistance



Decorative aesthetics

# APPLICATION PLACE

Material structure display

Hotel lobby, corridor, room decoration, conference halls, schools, recording rooms, studios, residences, shopping malls, office space etc.





Company Profile

# **About the Company**

Magic Cube (MQ) Acoustics is a professional acous tic solution provider, integrating acoustic material manu facturing, architectural acoustical environment construction and industrial noise control