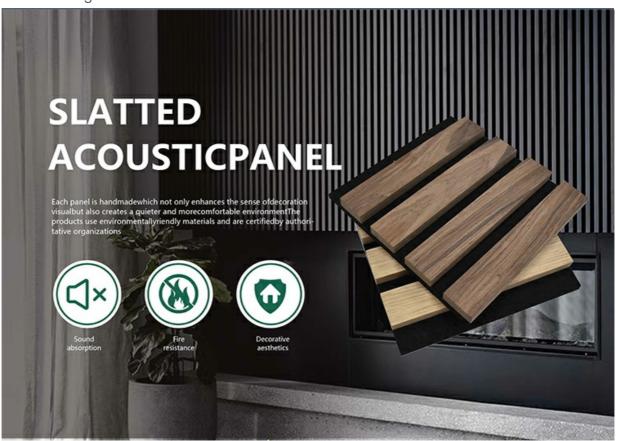

#### **Products Description**

Timber slat wall panels is a perfect combination of polyester fiber acoustic panel MDF wood slat. We use high density polyester fiber acoustic panel as base, the finish of the timber slat can be customzied accordingly to your requirement.

Timber slat wall panels focus the sound absorption spectrum in the mid range frequencies while maintaining some of the higher frequencies. It has good sound absorption effect, effectively improves the indoor reverberation time, and effectively improves the clarity and fullness of the environment's clear speech.