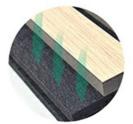

#### **Products Description**

Timber slat wall panels is a perfect combination of polyester fiber acoustic panel MDF wood slat. We use high density polyester fiber acoustic panel as base, the finish of the timber slat can be customzied accordingly to your requirement.

# APPLICATION PLACE

Material structure display

Hotel lobby, corridor, room decoration, conference halls, schools, recording rooms, studios, residences, shopping malls, office space etc.

Company Profile