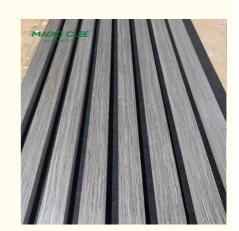

#### **Products Description**

Timber slat wall panels is a perfect combination of polyester fiber acoustic panel MDF wood slat. We use high density polyester fiber acoustic panel as base, the finish of the timber slat can be customzied accordingly to your requirement.

Timber slat wall panels focus the sound absorption spectrum in the mid range frequencies while maintaining some of the higher frequencies. It has good sound absorption effect, effectively improves the indoor reverberation time, and effectively improves the clarity and fullness of the environment's clear speech.