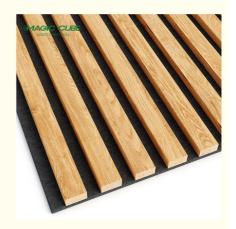

#### **Products Description**

Timber slat wall panels is a perfect combination of polyester fiber acoustic panel MDF wood slat. We use high density polyester fiber acoustic panel as base, the finish of the timber slat can be customzied accordingly to your requirement.

Timber slat wall panels focus the sound absorption spectrum in the mid range frequencies while maintaining some of the higher frequencies. It has good sound absorption effect, effectively improves the indoor reverberation time, and effectively improves the clarity and fullness of the environment's clear speech.