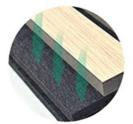

#### **Products Description**

Timber slat wall panels is a perfect combination of polyester fiber acoustic panel MDF wood slat. We use high density polyester fiber acoustic panel as base, the finish of the timber slat can be customzied accordingly to your requirement.

### APPLICATION PLACE

Material structure display

Hotel lobby, corridor, room decoration, conference halls, schools, recording rooms, studios, residences, shopping malls, office space etc.

Company Profile