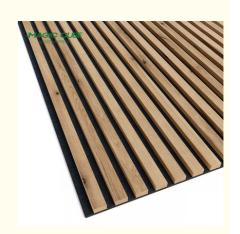

# Fr MDF Face Material Contemporary Design Akupanel Slatted Acoustic Wood Veneer Panels

#### **Products Description**

Timber slat wall panels is a perfect combination of polyester fiber acoustic panel MDF wood slat. We use high density polyester fiber acoustic panel as base, the finish of the timber slat can be customzied accordingly to your requirement.

Timber slat wall panels focus the sound absorption spectrum in the mid range frequencies while maintaining some of the higher frequencies. It has good sound absorption effect, effectively improves the indoor reverberation time, and effectively improves the clarity and fullness of the environment's clear speech.