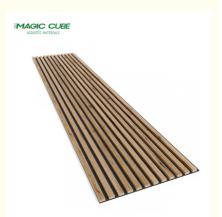

#### More Images

#### **Products Description**

Timber slat wall panels is a perfect combination of polyester fiber acoustic panel MDF wood slat. We use high density polyester fiber acoustic panel as base, the finish of the timber slat can be customzied accordingly to your requirement.

Timber slat wall panels focus the sound absorption spectrum in the mid range frequencies while maintaining some of the higher frequencies. It has good sound absorption effect, effectively improves the indoor reverberation time, and effectively improves the clarity and fullness of the environment's clear speech.