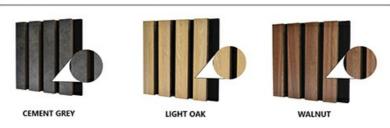

ect combination of polyester fiber acoustic panel MDF wood slat. We use high density polyester fiber acoustic panel as base, the finish of the timber slat can be customzied accordingly to your requirement.

Timber slat wall panels focus the sound absorption spectrum in the mid range frequencies while maintaining some of the higher frequencies. It has good sound absorption effect, effectively improves the indoor reverberation time, and effectively improves the clarity and fullness of the environment's clear speech.

#### **Details Images**



# Free Sample Pack



### **MATERIAL ANALYSIS**



### **SPECIFICATIONS**

Standard size

### Specifications 01:



#### Specifications 02:



#### Specifications 03:



\* We have more other customized size \*

### Wood finish



### Melamine finish



Customized color is available, please contact us.

## **CUSTOM-MADE**

Acoustic Panel Color Chart

## Polyester color swatches



**Silver Grey** 



**Moonlight Grey** 



Black









Fire resistance



Decorative aesthetics

### APPLICATION PLACE

Material structure display

Hotel lobby, corridor, room decoration, conference halls, schools, recording rooms, studios, residences, shopping malls, office space etc.





Company Profile

## **About the Company**

Magic Cube (MQ) Acoustics is a professional acous tic solution provider, integrating acoustic material manu facturing, architectural acoustical environment construction and industrial noise control. We are committed to the combination of Acoustics&Aesthetic, to offering our clients the best acoustic solution with high quality ac