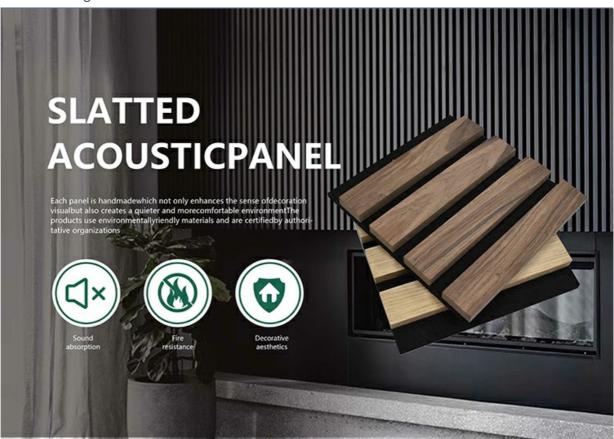

#### **Products Description**

Timber slat wall panels is a perfect combination of polyester fiber acoustic panel MDF wood slat. We use high density polyester fiber acoustic panel as base, the finish of the timber slat can be customzied accordingly to your requirement.

Timber slat wall panels focus the sound absorption spectrum in the mid range frequencies while maintaining some of the higher frequencies. It has good sound absorption effect, effectively improves the indoor reverberation time, and effectively improves the clarity and fullness of the environment's clear speech.