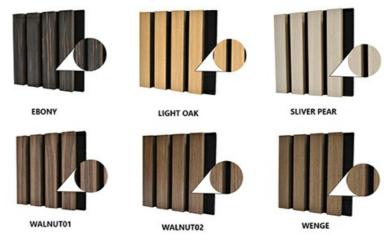

t wall panels is a perfect combination of polyester fiber acoustic panel MDF wood slat. We use high density polyester fiber acoustic panel as base, the finish of the timber slat can be customzied accordingly to your requirement.

Timber slat wall panels focus the sound absorption spectrum in the mid range frequencies while maintaining some of the higher frequencies. It has good sound absorption effect, effectively improves the indoor reverberation time, and effectively improves the clarity and fullness of the environment's clear speech.

#### **Details Images**



# Free Sample Pack



### **MATERIAL ANALYSIS**



### **SPECIFICATIONS**

Standard size

### Specifications 01:



#### Specifications 02:



#### Specifications 03:



\* We have more other customized size \*

### Wood finish



### Melamine finish



Customized color is available, please contact us.

## **CUSTOM-MADE**

Acoustic Panel Color Chart

## Polyester color swatches



**Silver Grey** 



**Moonlight Grey** 



Black









Fire resistance



Decorative aesthetics

### APPLICATION PLACE

Material structure display

Hotel lobby, corridor, room decoration, conference halls, schools, recording rooms, studios, residences, shopping malls, office space etc.





Company Profile

## **About the Company**

Magic Cube (MQ) Acoustics is a professional acous tic solution provider, integrating acoustic material manu facturing, architectural acoustical environment construction and industrial noise control. We are committed to the combination of Acoustics&Aesthetic, to offering our clients the best acoustic soluti