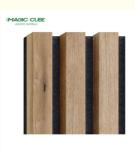

#### **Products Description**

Timber slat wall panels is a perfect combination of polyester fiber acoustic panel MDF wood slat. We use high density polyester fiber acoustic panel as base, the finish of the timber slat can be customzied accordingly to your requirement.

Timber slat wall panels focus the sound absorption spectrum in the mid range frequencies while maintaining some of the higher frequencies. It has good sound absorption effect, effectively improves the indoor reverberation time, and effectively improves the clarity and fullness of the environment's clear speech.