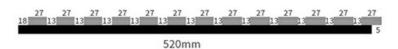

or/ pattern, please contact customer service.

#### **Products Description**

Timber slat wall panels is a perfect combination of polyester fiber acoustic panel MDF wood slat. We use high density polyester fiber acoustic panel as base, the finish of the timber slat can be customzied accordingly to your requirement.

Timber slat wall panels focus the sound absorption spectrum in the mid range frequencies while maintaining some of the higher frequencies. It has good sound absorption effect, effectively improves the indoor reverberation time, and effectively improves the clarity and fullness of the environment's clear speech.

#### **Details Images**



# Free Sample Pack



### **MATERIAL ANALYSIS**



### **SPECIFICATIONS**

Standard size

### Specifications 01:



#### Specifications 02:



#### Specifications 03:



\* We have more other customized size \*

### Wood finish



### Melamine finish



Customized color is available, please contact us.

## **CUSTOM-MADE**

Acoustic Panel Color Chart

## Polyester color swatches



**Silver Grey** 



**Moonlight Grey** 



Black









Fire resistance



Decorative aesthetics

### APPLICATION PLACE

Material structure display

Hotel lobby, corridor, room decoration, conference halls, schools, recording rooms, studios, residences, shopping malls, office space etc.





Company Profile

## **About the Company**

Magic Cube (MQ) Acoustics is a professional acous tic solution provider, integrating acoustic material manu facturing, architectural acoustical environment construction and industrial noise control. We are committed to