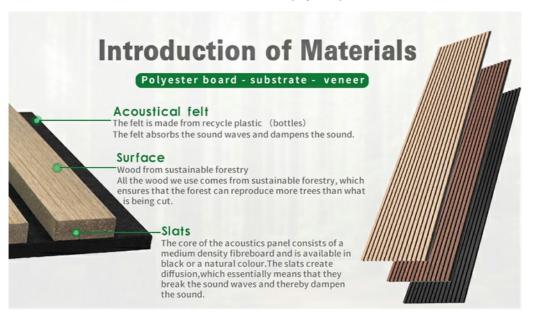

Wooden Acoustic Slat Panel is made from veneered lamellas on a bottom of a specially developed acoustic felt created from recycled material.

The handcrafted panels are not only designed to fit in with the latest trends but are also easy to install on your wall or ceiling. They help to create an environment that is not only quiet but beautifully contemporary, soothing and relaxing.

### Specification

Standard Size 2700/2400\*600\*21.5mm / customized

Finish Melamine/Veneer/Painting

Material MDF + Polyester Fiber

Pattern MDF 27mm, Edge to edge 13mm/customized

Function Sound absorption, Interior decoration

Wooden Slat Acoustic Panel is made from veneered lamellas on a bottom of a specially developed acoustic felt created from recycledmaterial. The handcrafted panels are not only designed to fit in with the latest trends but are also easy to install on your wall or ceiling. They help to create an environment that is not only quiet but beautifully contemporary, soothing and relaxing.