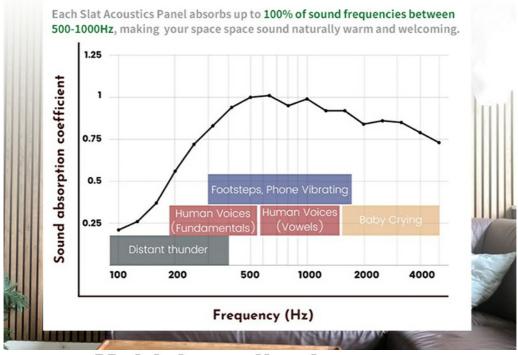

NRC 0.85~0.94, SGS Test for polyester panel

### **Class A Sound Absorption**

Tired of your home sounding like an echo chamber?