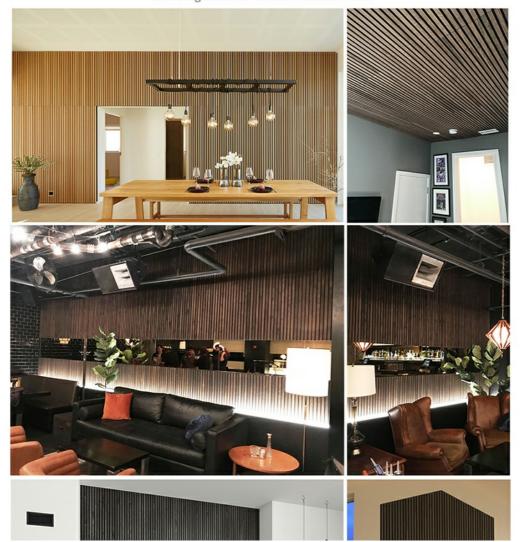

### More Images

# Multiple application space

Primarily used in commercial spaces, our acoustic panels provide excellent sound reduction. Due to their warm soft aesthetics, more and more private clients are choosing them for their own residences.

#### 1 Look

It simply looks great and can transform a room. Great as a feature wall to add interest in domestic and commercial environments.