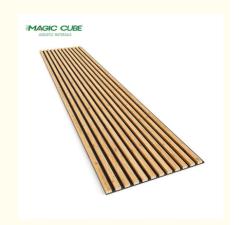

### Sound Absorption Slat Acoustic Panel Mdf Wooden Wall Panel Akupanels Edge to Edge 13mm

• Design Style: Modern

Product Name: Wood Slat Acoustic Panel
 Standard Size: 2400\*600\*21 Mm/ Customized

• Polyester Thickness: 9mm/12mm

Finish: Melamine, Veneer, HPL, Coating
 Pattern: MDF 27mm, Edge To Edge 13mm /

### Specification

Standard Size 2700/2400\*600\*21.5mm / customized

Finish Melamine/Veneer/Painting

Material MDF + Polyester Fiber

Pattern MDF 27mm, Edge to edge 13mm/customized

Function Sound absorption, Interior decoration