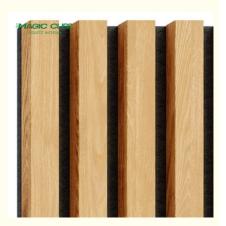

Wooden Acoustic Slat Panel is made from veneered lamellas on a bottom of a specially developed acoustic felt created from recycled material.

The handcrafted panels are not only designed to fit in with the latest trends but are also easy to install on your wall or ceiling. They help to create an environment that is not only quiet but beautifully contemporary, soothing and relaxing.

Wooden Slat Acoustic Panel is made from veneered lamellas on a bottom of a specially developed acoustic felt created from recycledmaterial. The handcrafted panels are not only designed to fit in with the latest trends but are also easy to install on your wall or ceiling. They help to create an environment that is not only quiet but beautifully contemporary, soothing and relaxing.