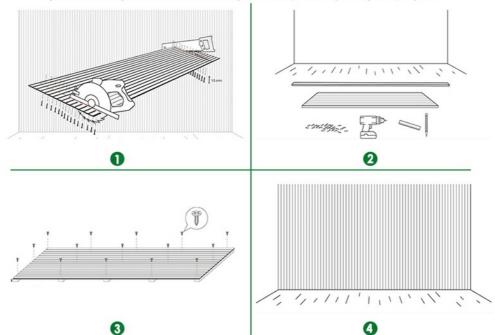

#### Installation

### **About Installation**

### What do I need for installation?

For installation, you will need a drill and any appropriate fastening hardware. For example, if you're mounting into drywall (rather than studs), you'll want to purchase drywall anchors with the appropriate screws. Please note screws are not included withthe panel.

#### Can I cut the panels?

Yes, absolutely. The panels are easy to cut using a handsaw or a circular saw. Simply measure twice and cut once!