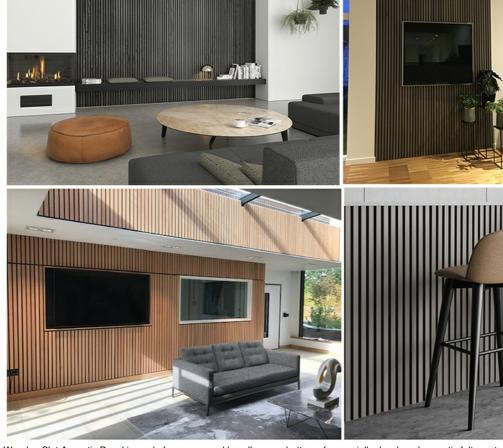

### More Images

# Multiple application space

Primarily used in commercial spaces, our acoustic panels provide excellent sound reduction. Due to their warm soft aesthetics, more and more private clients are choosing them for their own residences.

#### 1 Look

It simply looks great and can transform a room. Great as a feature wall to add interest in domestic and commercial environments.