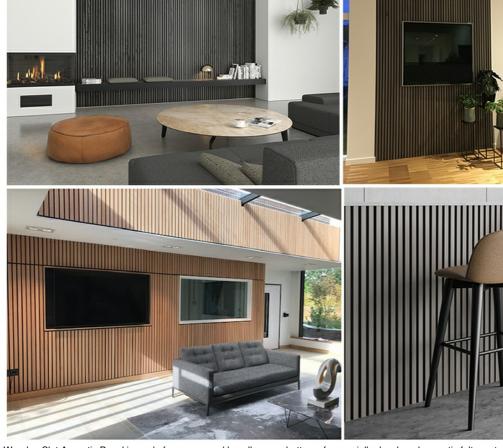

## More Images

Wooden Acoustic Slat Panel is made from veneered lamellas on a bottom of a specially developed acoustic felt created from recycled material.

The handcrafted panels are not only designed to fit in with the latest trends but are also easy to install on your wall or ceiling. They help to create an environment that is not only quiet but beautifully contemporary, soothing and relaxing.

# Multiple application space

Primarily used in commercial spaces, our acoustic panels provide excellent sound reduction. Due to their warm soft aesthetics, more and more private clients are choosing them for their own residences.

#### 1 Look

It simply looks great and can transform a room. Great as a feature wall to add interest in domestic and commercial environments.