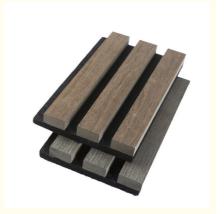

Wooden Acoustic Slat Panel is made from veneered lamellas on a bottom of a specially developed acoustic felt created from recycled material.

The handcrafted panels are not only designed to fit in with the latest trends but are also easy to install on your wall or ceiling. They help to create an environment that is not only quiet but beautifully contemporary, soothing and relaxing.

# Specification

Standard Size 2700/2400\*600\*21.5mm / customized

Finish Melamine/Veneer/Painting

Material MDF + Polyester Fiber

Pattern MDF 27mm, Edge to edge 13mm/customized

Function Sound absorption, Interior decoration

Wooden Slat Acoustic Panel is made from veneered lamellas on a bottom of a specially developed acoustic felt created from recycledmaterial. The handcrafted panels are not only designed to fit in with the latest trends but are also easy to install on your wall or ceiling. They help to create an environment that is not only quiet but beautifully contemporary, soothing and relaxing.