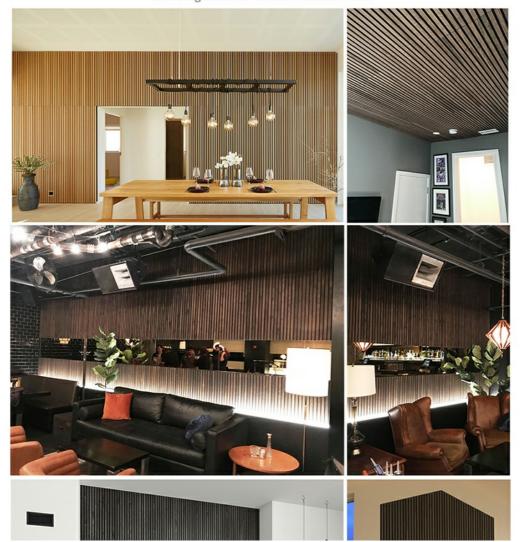

## More Images

Wooden Acoustic Slat Panel is made from veneered lamellas on a bottom of a specially developed acoustic felt created from recycled material.

The handcrafted panels are not only designed to fit in with the latest trends but are also easy to install on your wall or ceiling. They help to create an environment that is not only quiet but beautifully contemporary, soothing and relaxing.

# Multiple application space

Primarily used in commercial spaces, our acoustic panels provide excellent sound reduction. Due to their warm soft aesthetics, more and more private clients are choosing them for their own residences.

#### 1 Look

It simply looks great and can transform a room. Great as a feature wall to add interest in domestic and commercial environments.