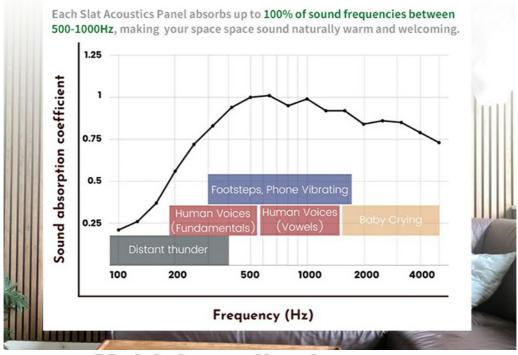

NRC 0.85~0.94, SGS Test for polyester panel

# **Class A Sound Absorption**

Tired of your home sounding like an echo chamber?