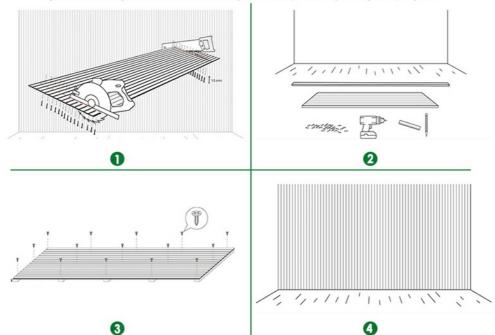

#### Installation

# **About Installation**

### What do I need for installation?

For installation, you will need a drill and any appropriate fastening hardware. For example, if you're mounting into drywall (rather than studs), you'll want to purchase drywall anchors with the appropriate screws. Please note screws are not included withthe panel.

#### Can I cut the panels?

Yes, absolutely. The panels are easy to cut using a handsaw or a circular saw. Simply measure twice and cut once!