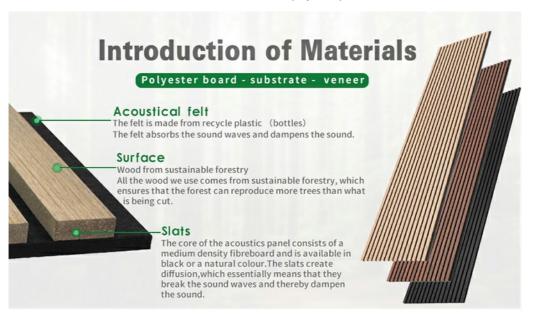

Wooden Acoustic Slat Panel is made from veneered lamellas on a bottom of a specially developed acoustic felt created from recycled material.

The handcrafted panels are not only designed to fit in with the latest trends but are also easy to install on your wall or ceiling. They help to create an environment that is not only quiet but beautifully contemporary, soothing and relaxing.

Wooden Slat Acoustic Panel is made from veneered lamellas on a bottom of a specially developed acoustic felt created from recycledmaterial. The handcrafted panels are not only designed to fit in with the latest trends but are also easy to install on your wall or ceiling. They help to create an environment that is not only quiet but beautifully contemporary, soothing and relaxing.