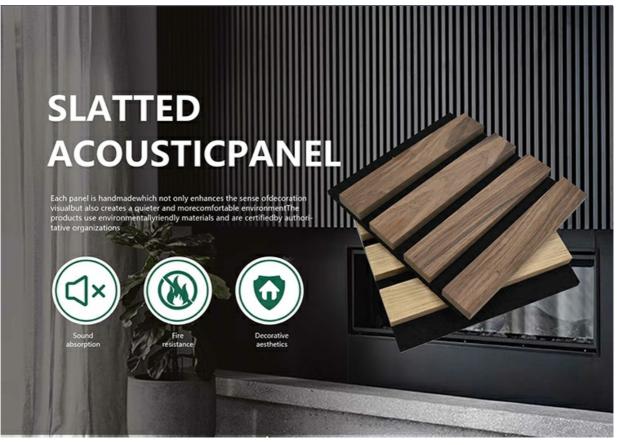

### Products Description

Timber slat wall panels is a perfect combination of polyester fiber acoustic panel MDF wood slat. We use high density polyester fiber acoustic panel as base, the finish of the timber slat can be customzied accordingly to your requirement.

Timber slat wall panels focus the sound absorption spectrum in the mid range frequencies while maintaining some of the higher frequencies. It has good sound absorption effect, effectively improves the indoor reverberation time, and effectively improves the clarity and fullness of the environment's clear speech.