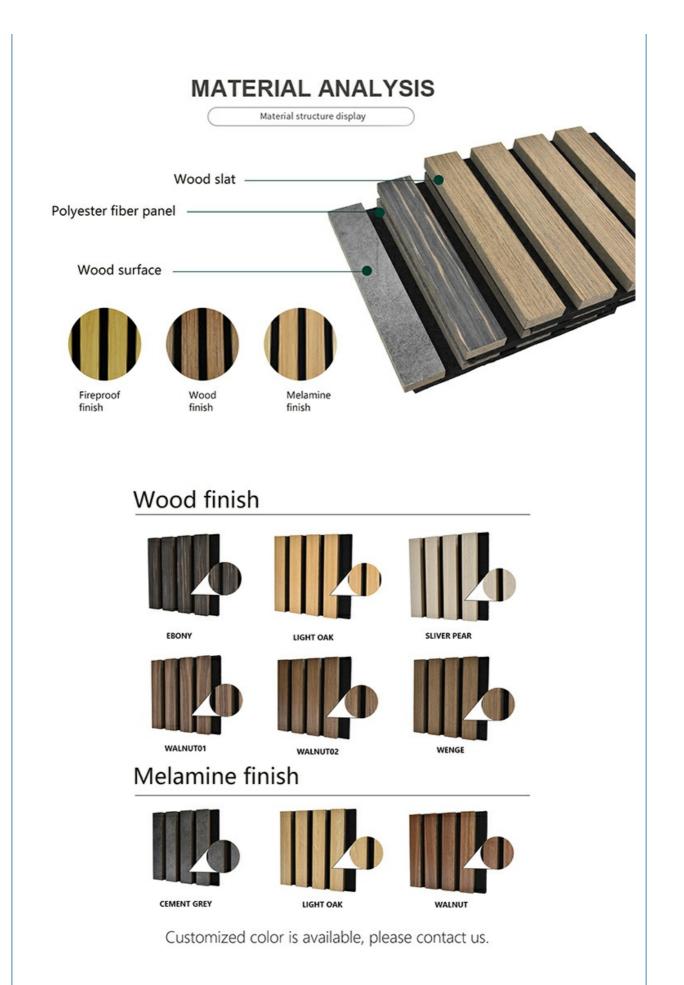

### Products Description

Timber slat wall panels is a perfect combination of polyester fiber acoustic panel MDF wood slat. We use high density polyester fiber acoustic panel as base, the finish of the timber slat can be customzied accordingly to your requirement.

# **APPLICATION PLACE**

Material structure display

Hotel lobby, corridor, room decoration, conference halls,schools, recording rooms,studios, residences, shopping malls, office space etc.