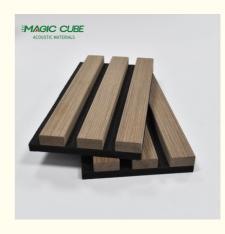

### Products Description

Timber slat wall panels is a perfect combination of polyester fiber acoustic panel MDF wood slat. We use high density polyester fiber acoustic panel as base, the finish of the timber slat can be customzied accordingly to your requirement.

| Standard size | 2400/2700*600*21.5mm / customized       |
|---------------|-----------------------------------------|
| Finish        | Melamine/Veneer/Painting                |
| Material      | MDF + Polyester Fiber                   |
| Pattern       | MDF 27mm, Edge to edge 13mm/customized  |
| Function      | Sound absorption, Interior decoration   |
| NRC           | 0.85~0.94, SGS Test for polyester panel |
|               |                                         |