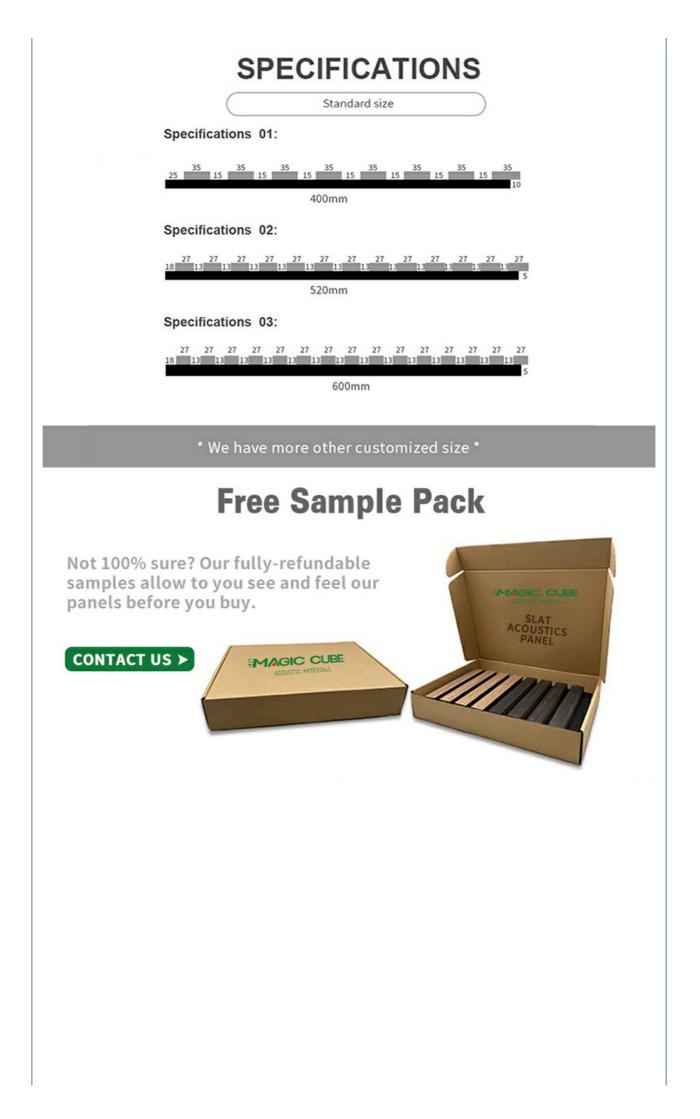

| Standard size | 2400/2700*600*21.5mm / customized       |
|---------------|-----------------------------------------|
| Finish        | Melamine/Veneer/Painting                |
| Material      | MDF + Polyester Fiber                   |
| Pattern       | MDF 27mm, Edge to edge 13mm/customized  |
| Function      | Sound absorption, Interior decoration   |
| NRC           | 0.85~0.94, SGS Test for polyester panel |
|               |                                         |

# Package&Transport

1. Can I get free samples and how long does it take to produce samples?

If the samples you need are in our stock, they will be provided to you free of charge. Customized samples usually take about a week to produce.