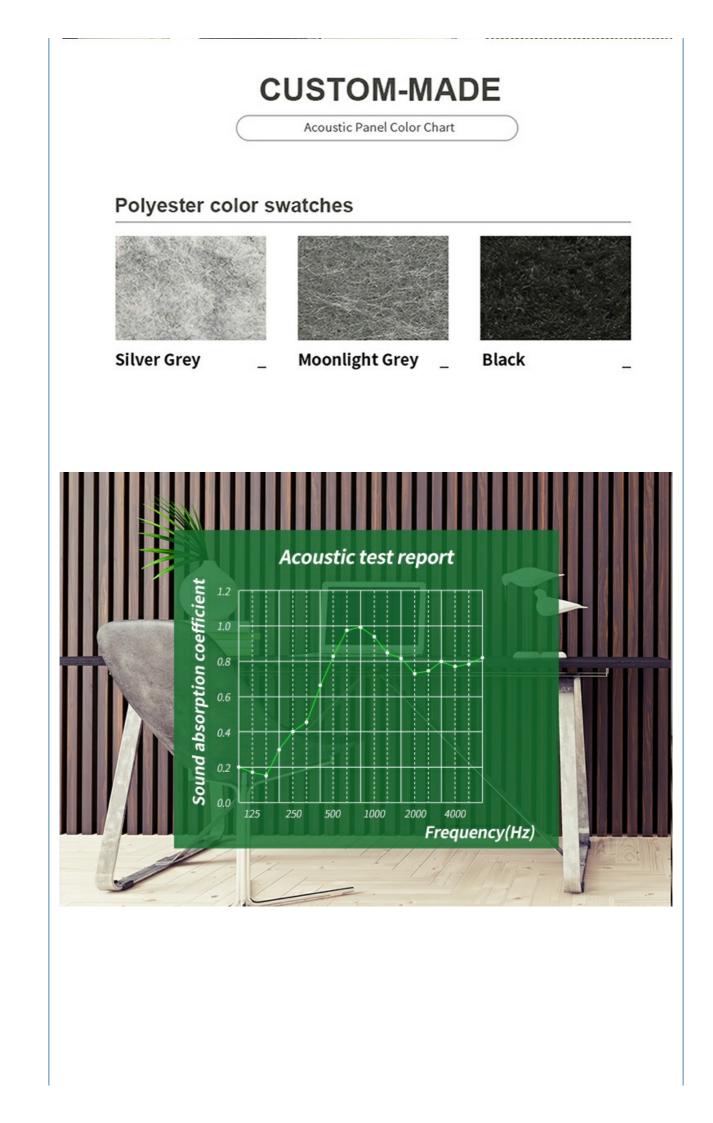

Timber slat wall panels focus the sound absorption spectrum in the mid range frequencies while maintaining some of the higher frequencies. It has good sound absorption effect, effectively improves the indoor reverberation time, and effectively improves the clarity and fullness of the environment's clear speech.

| Standard size | 2400/2700*600*21.5mm / customized       |
|---------------|-----------------------------------------|
| Finish        | Melamine/Veneer/Painting                |
| Material      | MDF + Polyester Fiber                   |
| Pattern       | MDF 27mm, Edge to edge 13mm/customized  |
| Function      | Sound absorption, Interior decoration   |
| NRC           | 0.85~0.94, SGS Test for polyester panel |
|               |                                         |