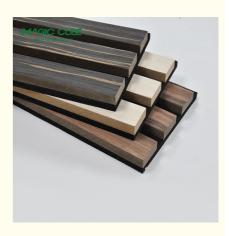

### Products Description

Timber slat wall panels is a perfect combination of polyester fiber acoustic panel MDF wood slat. We use high density polyester fiber acoustic panel as base, the finish of the timber slat can be customzied accordingly to your requirement.

| Standard size | 2400/2700*600*21.5mm / customized       |
|---------------|-----------------------------------------|
| Finish        | Melamine/Veneer/Painting                |
| Material      | MDF + Polyester Fiber                   |
| Pattern       | MDF 27mm, Edge to edge 13mm/customized  |
| Function      | Sound absorption, Interior decoration   |
| NRC           | 0.85~0.94, SGS Test for polyester panel |
|               |                                         |