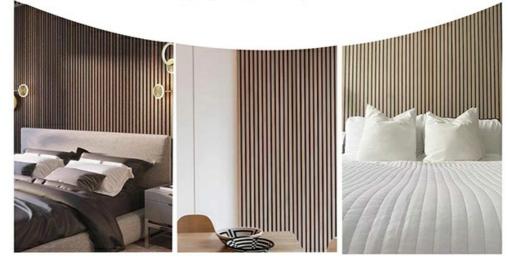

### Products Description

Timber slat wall panels is a perfect combination of polyester fiber acoustic panel MDF wood slat. We use high density polyester fiber acoustic panel as base, the finish of the timber slat can be customzied accordingly to your requirement.

Timber slat wall panels focus the sound absorption spectrum in the mid range frequencies while maintaining some of the higher frequencies. It has good sound absorption effect, effectively improves the indoor reverberation time, and effectively improves the clarity and fullness of the environment's clear speech.

# **APPLICATION PLACE**

Material structure display

Hotel lobby, corridor, room decoration, conference halls,schools, recording rooms,studios, residences, shopping malls, office space etc.