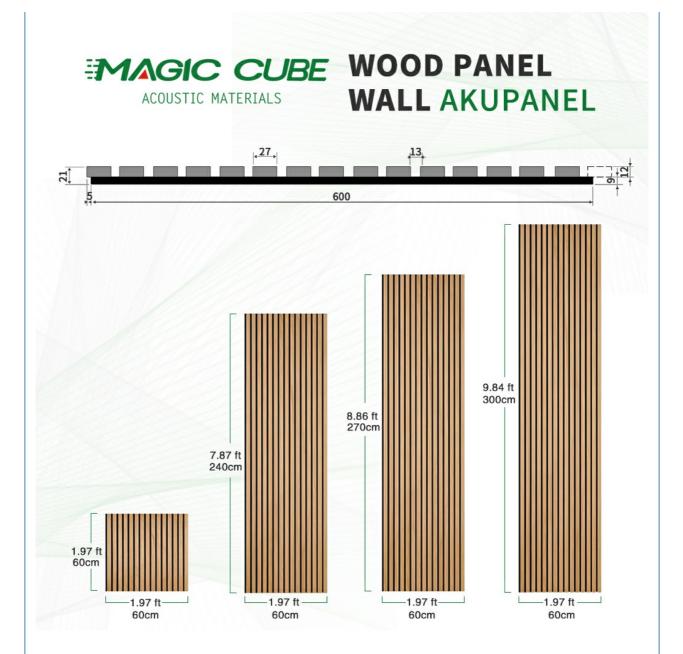

| Standard size | 2400/2700*600*21.5mm / customized       |
|---------------|-----------------------------------------|
| Finish        | Melamine/Veneer/Painting                |
| Material      | MDF + Polyester Fiber                   |
| Pattern       | MDF 27mm, Edge to edge 13mm/customized  |
| Function      | Sound absorption, Interior decoration   |
| NRC           | 0.85~0.94, SGS Test for polyester panel |
|               |                                         |