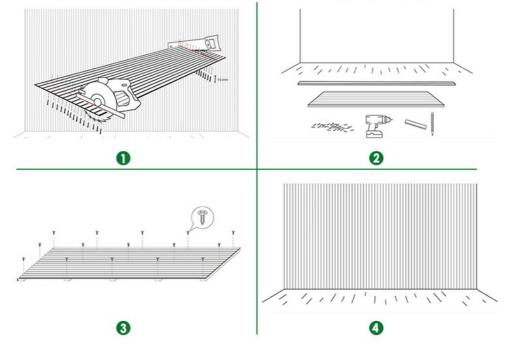

# **About Installation**

#### What do I need for installation?

For installation, you will need a drill and any appropriate fastening hardware. For example, if you're mounting into drywall (rather than studs), you'll want to purchase drywall anchors with the appropriate screws. Please note screws are not included with the panel.

#### Can I cut the panels?

Yes, absolutely. The panels are easy to cut using a handsaw or a circular saw. Simply measure twice and cut once!