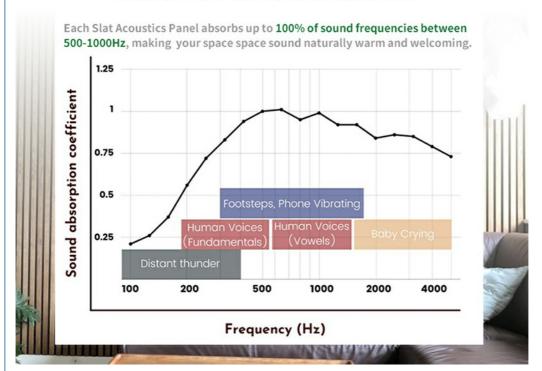

| Standard Size | 2400/2700*600*300mm / customized        |
|---------------|-----------------------------------------|
| Finish        | Melamine/Veneer/Painting                |
| Material      | MDF + Polyester Fiber                   |
| Pattern       | MDF 27mm, Edge to edge 13mm/customized  |
| Function      | Sound absorption, Interior decoration   |
| NRC           | 0.85~0.94, SGS Test for polyester panel |

# Inspiration

Create a modern space and drastically improve the acoustics within your room.

The Akupanel was created with the purpose of improving peoples favorite spaces. If you have ever been in a room with bad acoustics, then you know the problem – bad acoustics can drive you crazy! But now you can do something about it, while also improving the looks in your room.

## Sound insulation

One of the benefits of wall panels is their ability to dampen sound. This is ideal if you live in a busy neighborhood and struggle with traffic noise or noisy neighbors. Wall panels help reduce these noises, allowing for a better sleep experience. Additionally, wall panels can also minimize echo in the room, making it less hollow and noisy-sounding.

# **Class A Sound Absorption**

Tired of your home sounding like an echo chamber?