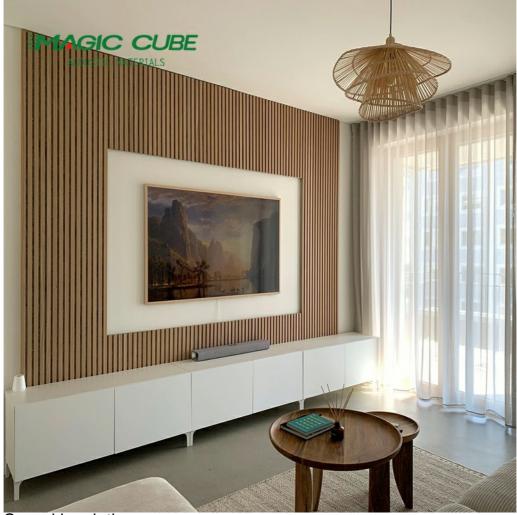

# More Images

## **FULLY CUSTOMIZABLE**

Make it YoursFrom headboards, to TV walls, and anything in between, you can easily cut Willow Panels by hand to perfectly suit your project.

#### 1 Look

It simply looks great and can transform a room. Great as a feature wall to add interest in domestic and commercial environments.