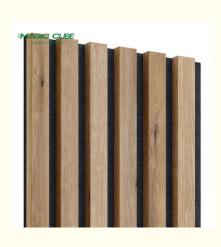

# HPL Finish Wall Panels Akupanel Acoustic Wall Panelling for Standard Size 2400\*600\*21 mm

## **Product Specification**

| Warranty:                                | 1 Year                                                       |
|------------------------------------------|--------------------------------------------------------------|
| <ul> <li>After-sale Service:</li> </ul>  | Online Technical Support                                     |
| Project Solution Capability:             | Graphic Design, 3D Model Design, Total Solution For Projects |
| <ul> <li>Application:</li> </ul>         | Apartment, Bedroom, living Room                              |
| <ul> <li>Design Style:</li> </ul>        | Modern                                                       |
| Product Name:                            | Wood Slat Acoustic Panel                                     |
| <ul> <li>Standard Size:</li> </ul>       | 2400*600*21 Mm/ Customized                                   |
| <ul> <li>Polyester Thickness:</li> </ul> | 9mm/12mm                                                     |
| • Finish:                                | Melamine, Veneer, HPL, Coating                               |
| Pattern:                                 | MDF 27mm, Edge To Edge 13mm /<br>Customized                  |
| • Туре:                                  | Sound Absorption Acoustic Panel                              |