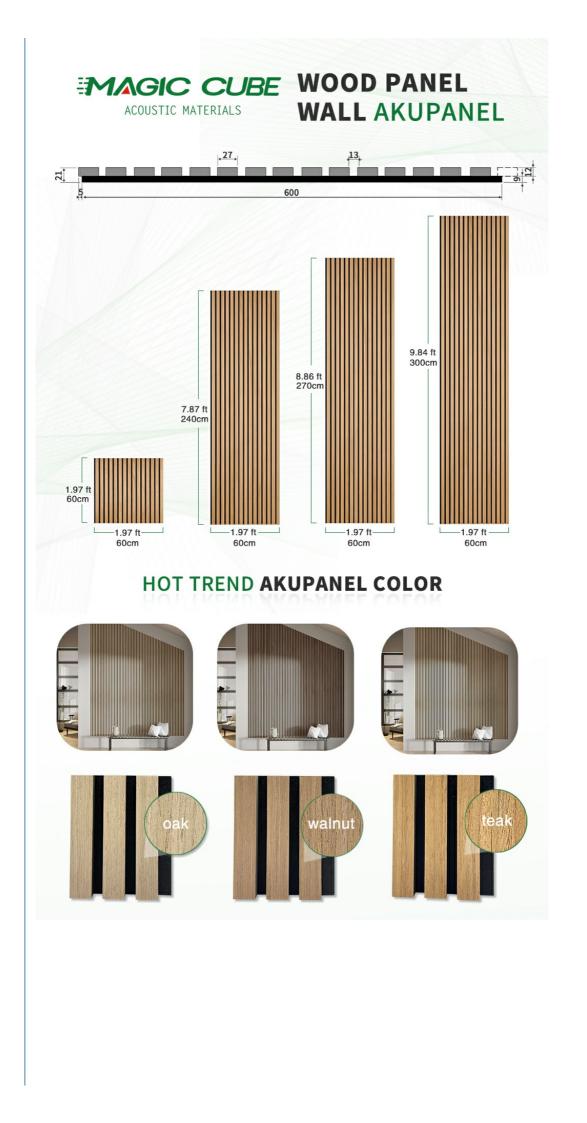

# HPL Finish Wall Panels Akupanel Acoustic Wall Panelling for Standard Size 2400\*600\*21 mm

## **Product Specification**

| Warranty:                                | 1 Year                                                       |
|------------------------------------------|--------------------------------------------------------------|
| <ul> <li>After-sale Service:</li> </ul>  | Online Technical Support                                     |
| Project Solution Capability:             | Graphic Design, 3D Model Design, Total Solution For Projects |
| <ul> <li>Application:</li> </ul>         | Apartment, Bedroom, living Room                              |
| <ul> <li>Design Style:</li> </ul>        | Modern                                                       |
| Product Name:                            | Wood Slat Acoustic Panel                                     |
| <ul> <li>Standard Size:</li> </ul>       | 2400*600*21 Mm/ Customized                                   |
| <ul> <li>Polyester Thickness:</li> </ul> | 9mm/12mm                                                     |
| • Finish:                                | Melamine, Veneer, HPL, Coating                               |
| Pattern:                                 | MDF 27mm, Edge To Edge 13mm /<br>Customized                  |
| • Туре:                                  | Sound Absorption Acoustic Panel                              |

| Standard Size | 2400/2700*600*300mm / customized        |
|---------------|-----------------------------------------|
| Finish        | Melamine/Veneer/Painting                |
| Material      | MDF + Polyester Fiber                   |
| Pattern       | MDF 27mm, Edge to edge 13mm/customized  |
| Function      | Sound absorption, Interior decoration   |
| NRC           | 0.85~0.94, SGS Test for polyester panel |

## **FULLY CUSTOMIZABLE**

Make it YoursFrom headboards, to TV walls, and anything in between, you can easily cut Willow Panels by hand to perfectly suit your project.