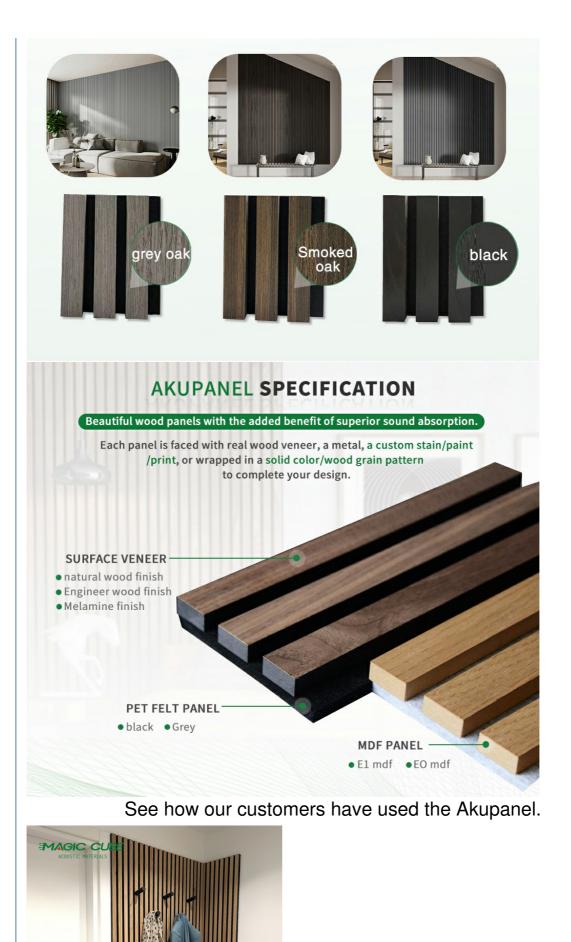

## **Product Specification**

| Warranty:                                | 1 Year                                                       |
|------------------------------------------|--------------------------------------------------------------|
| <ul> <li>After-sale Service:</li> </ul>  | Online Technical Support                                     |
| Project Solution Capability:             | Graphic Design, 3D Model Design, Total Solution For Projects |
| <ul> <li>Application:</li> </ul>         | Apartment, Bedroom, living Room                              |
| <ul> <li>Design Style:</li> </ul>        | Modern                                                       |
| Product Name:                            | Wood Slat Acoustic Panel                                     |
| <ul> <li>Standard Size:</li> </ul>       | 2400*600*21 Mm/ Customized                                   |
| <ul> <li>Polyester Thickness:</li> </ul> | 9mm/12mm                                                     |
| • Finish:                                | Melamine, Veneer, HPL, Coating                               |
| Pattern:                                 | MDF 27mm, Edge To Edge 13mm /<br>Customized                  |
| • Туре:                                  | Sound Absorption Acoustic Panel                              |

## **Product Description**

**MQ acoustic wooden slat wall panels** range offers a luxury quality, state of the art, noise-reducing wood panel solution. Each panel has been handcrafted not only to transform projects visually but also to create a more quiet, comfortable environment. The range features eight unique finishes, from clean, modern textures, through to warm rustic wood character. While each panel is created from only responsibly sourced.

| Standard Size | 2400/2700*600*300mm / customized        |
|---------------|-----------------------------------------|
| Finish        | Melamine/Veneer/Painting                |
| Material      | MDF + Polyester Fiber                   |
| Pattern       | MDF 27mm, Edge to edge 13mm/customized  |
| Function      | Sound absorption, Interior decoration   |
| NRC           | 0.85~0.94, SGS Test for polyester panel |

#### **2** Feel

Order a sample to feel for yourself but there is a lovely texture to the face of the slats of this product because of a unique veneer pressing process.

#### 4 Value

Combining a sound absorbing PET backing and timber slats; there are few products in the market that offer this kind of aesthetic versus the material cost.