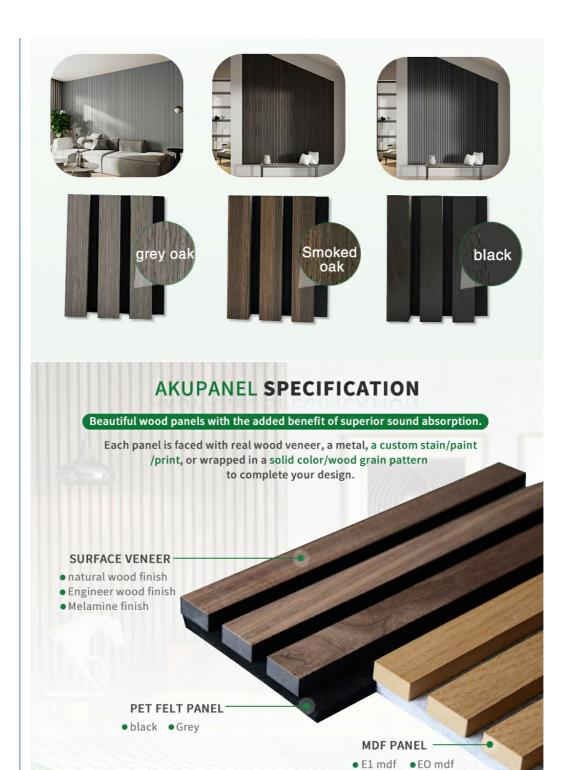

### **Product Description**

Standard size 2400/2700\*600\*21.5mm / customized

Finish Melamine/Veneer/Painting

Material MDF + Polyester Fiber

Function Sound absorption, Interior decoration

Pattern MDF 27mm, Edge to edge 13mm/customized

• Design Style: Modern

• Product Name: Wood Slat Acoustic Panel Standard Size: 2400\*600\*21 Mm/ Customized

• Polyester Thickness: 9mm/12mm

Finish: Melamine, Veneer, HPL, Coating MDF 27mm, Edge To Edge 13mm / • Pattern: