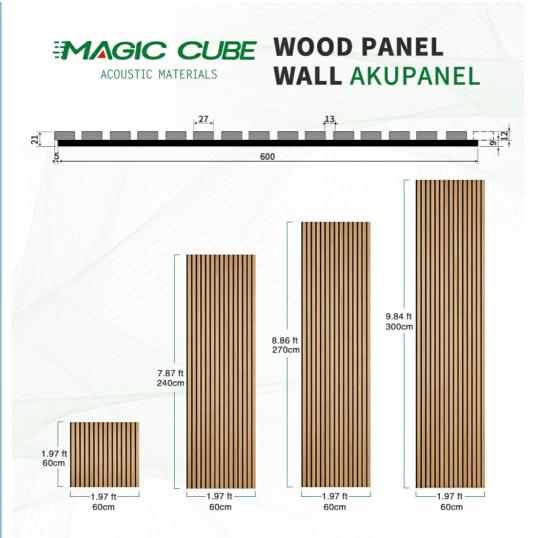

• Design Style: Modern

• Product Name: Wood Slat Acoustic Panel Standard Size: 2400\*600\*21 Mm/ Customized

• Polyester Thickness: 9mm/12mm

Finish: Melamine, Veneer, HPL, Coating MDF 27mm, Edge To Edge 13mm / • Pattern:

### **Product Description**

Standard size 2400/2700\*600\*21.5mm / customized

Finish Melamine/Veneer/Painting

Material MDF + Polyester Fiber

Function Sound absorption, Interior decoration

Pattern MDF 27mm, Edge to edge 13mm/customized