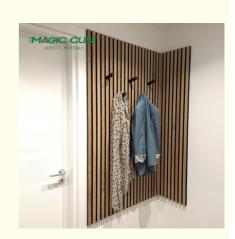

# **HOT TREND AKUPANEL COLOR**

See how our customers have used the Akupanel.

### **FULLY CUSTOMIZABLE**

Make it YoursFrom headboards, to TV walls, and anything in between, you can easily cut Willow Panels by hand to perfectly suit your project.