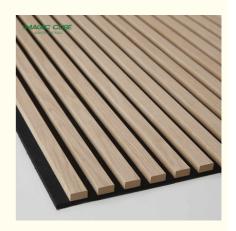

• Design Style: Modern

• Product Name: Wood Slat Acoustic Panel Standard Size: 2400\*600\*21 Mm/ Customized

• Polyester Thickness: 9mm/12mm

Finish: Melamine, Veneer, HPL, Coating MDF 27mm, Edge To Edge 13mm / • Pattern:

Customized

Sound Absorption Acoustic Panel . Type:

• Brand Name: MQ Weight: 14kg/pcs

L. Daniel Parley

### **Product Description**

Standard size 2400/2700\*600\*21.5mm / customized

Finish Melamine/Veneer/Painting

Material MDF + Polyester Fiber

Function Sound absorption, Interior decoration

Pattern MDF 27mm, Edge to edge 13mm/customized

NRC 0.85~0.94, SGS Test for polyester panel