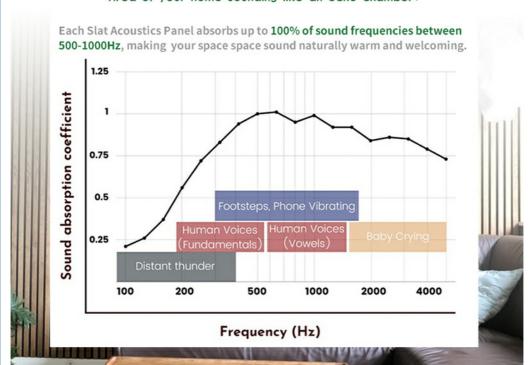

# **Class A Sound Absorption**

Tired of your home sounding like an echo chamber?

NRC 0.85~0.94, SGS Test for polyester panel