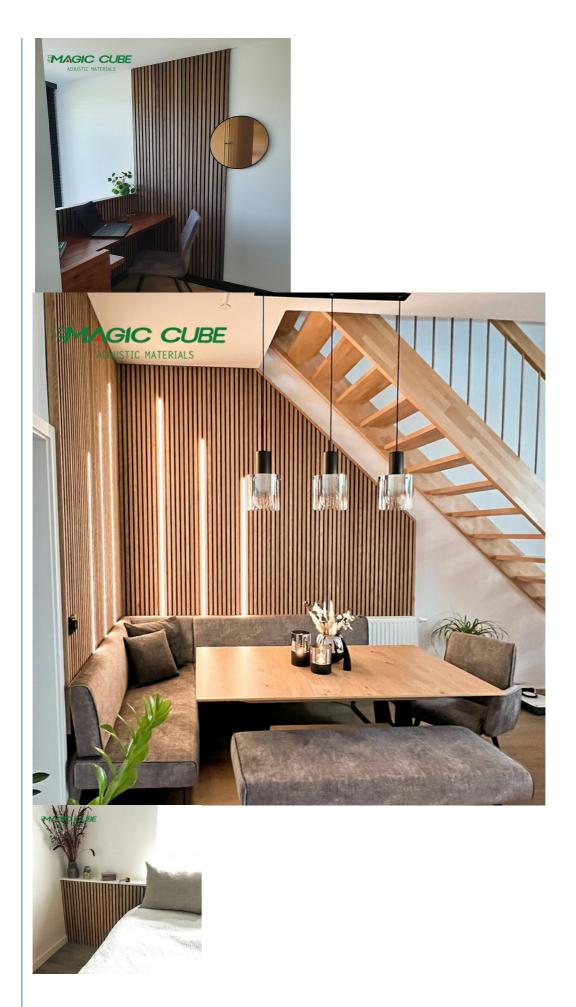

# **HOT TREND AKUPANEL COLOR**

See how our customers have used the Akupanel.

# Inspiration

Create a modern space and drastically improve the acoustics within your room.

The Akupanel was created with the purpose of improving peoples favorite spaces. If you have ever been in a room with bad acoustics, then you know the problem – bad acoustics can drive you crazy! But now you can do something about it, while also improving the looks in your room. Imagine a slat wall on an end wall in your living room or on your ceiling. It would not only dampen the sound – surely it would also provide you with a steady flow of compliments from everyone who sees it.