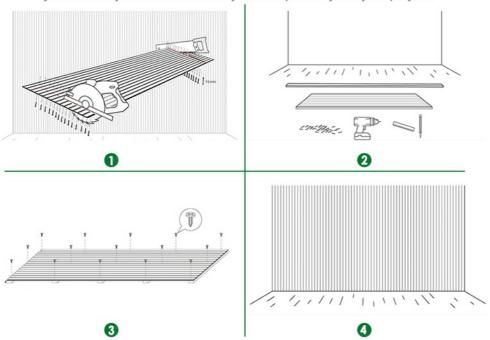

# **About Installation**

#### What do I need for installation?

For installation, you will need a drill and any appropriate fastening hardware. For example, if you're mounting into drywall (rather than studs), you'll want to purchase drywall anchors with the appropriate screws. Please note screws are not included withthe panel.

#### Can I cut the panels?

Yes, absolutely. The panels are easy to cut using a handsaw or a circular saw. Simply measure twice and cut once!