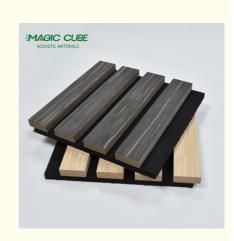

### Polyester board - substrate - veneer

#### -Slats

The core of the acoustics panel consists of a medium density fibreboard and is available in black or a natural colour. The slats create diffusion, which essentially means that they break the sound waves and thereby dampen the sound.

Wooden Slat Acoustic Panel is made from veneered lamellas on a bottom of a specially developed acoustic felt created from recycledmaterial. The handcrafted panels are not only designed to fit in with the latest trends but are also easy to install on your wall or ceiling. They help to create an environment that is not only quiet but beautifully contemporary, soothing and relaxing.