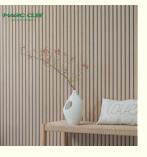

Wooden Slat Acoustic Panel is made from veneered lamellas on a bottom of a specially developed acoustic felt created from recycledmaterial. The handcrafted panels are not only designed to fit in with the latest trends but are also easy to install on your wall or ceiling. They help to create an environment that is not only quiet but beautifully contemporary, soothing and relaxing.

### 1 Look

It simply looks great and can transform a room. Great as a feature wall to add interest in domestic and commercial environments.