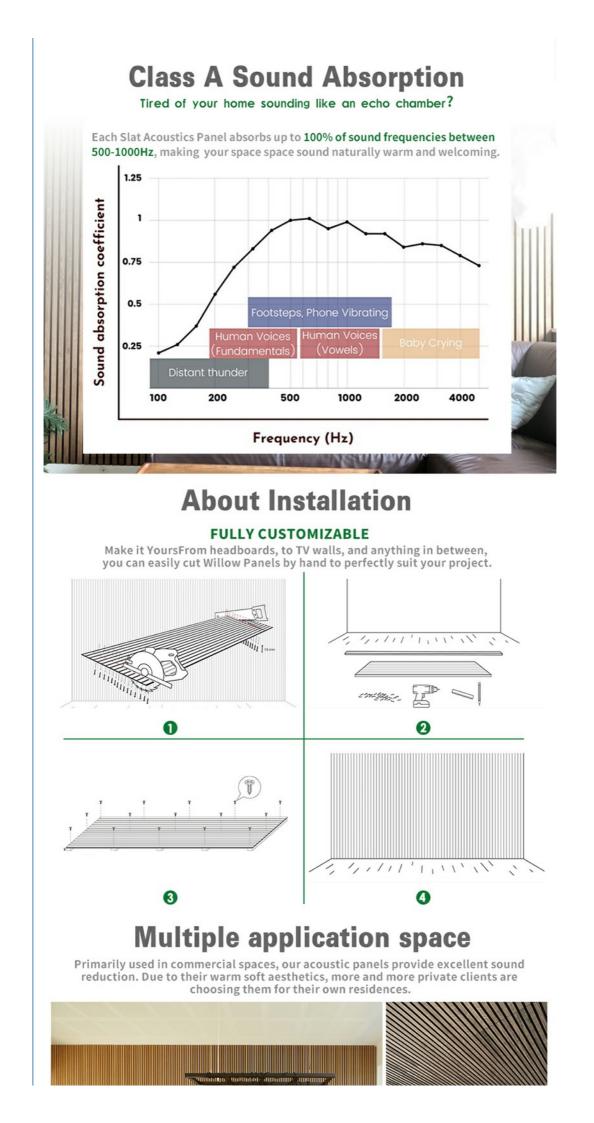

## Product Description

| Standard Size | 2700/2400*600*21.5mm / customized       |
|---------------|-----------------------------------------|
| Finish        | Melamine/Veneer/Painting                |
| Material      | MDF + Polyester Fiber                   |
| Pattern       | MDF 27mm, Edge to edge 13mm/customized  |
| Function      | Sound absorption, Interior decoration   |
| NRC           | 0.85~0.94, SGS Test for polyester panel |

#### What do I need for installation?

For installation, you will need a drill and any appropriate fastening hardware. For example, if you're mounting into drywall (rather than studs), you'll want to purchase drywall anchors with the appropriate screws. Please note screws are not included with the panel.

#### Can I cut the panels?

Yes, absolutely. The panels are easy to cut using a handsaw or a circular saw. Simply measure twice and cut once!

### Can I hang a TV from the panels?

We don't recommend hanging a TV directly from the panels, instead cut out a gap for the TV mount and mount it to your wall as you regularly would. From there, you can install the panels around the mount before hanging your TV from the mount.