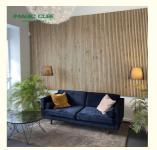

Wooden Slat Acoustic Panel is made from veneered lamellas on a bottom of a specially developed acoustic felt created from recycledmaterial. The handcrafted panels are not only designed to fit in with the latest trends but are also easy to install on your wall or ceiling. They help to create an environment that is not only quiet but beautifully contemporary, soothing and relaxing.

### 1 Look

It simply looks great and can transform a room. Great as a feature wall to add interest in domestic and commercial environments.