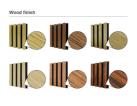

## **Product Specification**

| Warranty:                                | 1 Year                                                       |
|------------------------------------------|--------------------------------------------------------------|
| After-sale Service:                      | Online Technical Support                                     |
| Project Solution Capability:             | Graphic Design, 3D Model Design, Total Solution For Projects |
| <ul> <li>Application:</li> </ul>         | Apartment, Bedroom, living Room, stairs                      |
| <ul> <li>Design Style:</li> </ul>        | Modern                                                       |
| <ul> <li>Product Name:</li> </ul>        | Wood Slat Acoustic Panel                                     |
| Standard Size:                           | 2400*600*21 Mm/ Customized                                   |
| <ul> <li>Polyester Thickness:</li> </ul> | 9mm/12mm                                                     |
| • Finish:                                | Melamine, Veneer, HPL, Coating                               |
| • Pattern:                               | MDF 27mm, Edge To Edge 13mm /<br>Customized                  |
| • Type:                                  | Sound Absorption Acoustic Panel                              |
| • MOQ:                                   | 50 Square Meter                                              |

## Product Description

| Standard Size | 2700/2400*600*21.5mm / customized       |
|---------------|-----------------------------------------|
| Finish        | Melamine/Veneer/Painting                |
| Material      | MDF + Polyester Fiber                   |
| Pattern       | MDF 27mm, Edge to edge 13mm/customized  |
| Function      | Sound absorption, Interior decoration   |
| NRC           | 0.85~0.94, SGS Test for polyester panel |