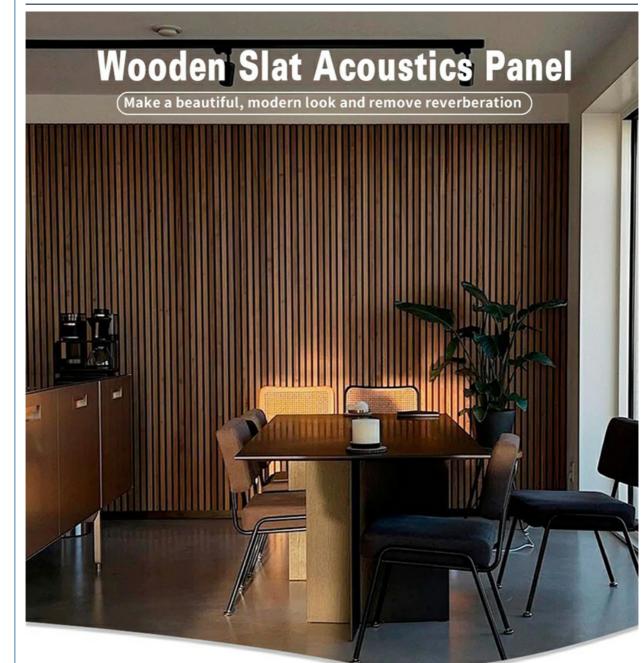

Wooden Slat Acoustic Panel is made from veneered lamellas on a bottom of a specially developed acoustic felt created from recycledmaterial. The handcrafted panels are not only designed to fit in with the latest trends but are also easy to install on your wall or ceiling. They help to create an environment that is not only quiet but beautifully contemporary, soothing and relaxing.

### 1 Look

It simply looks great and can transform a room. Great as a feature wall to add interest in domestic and commercial environments.