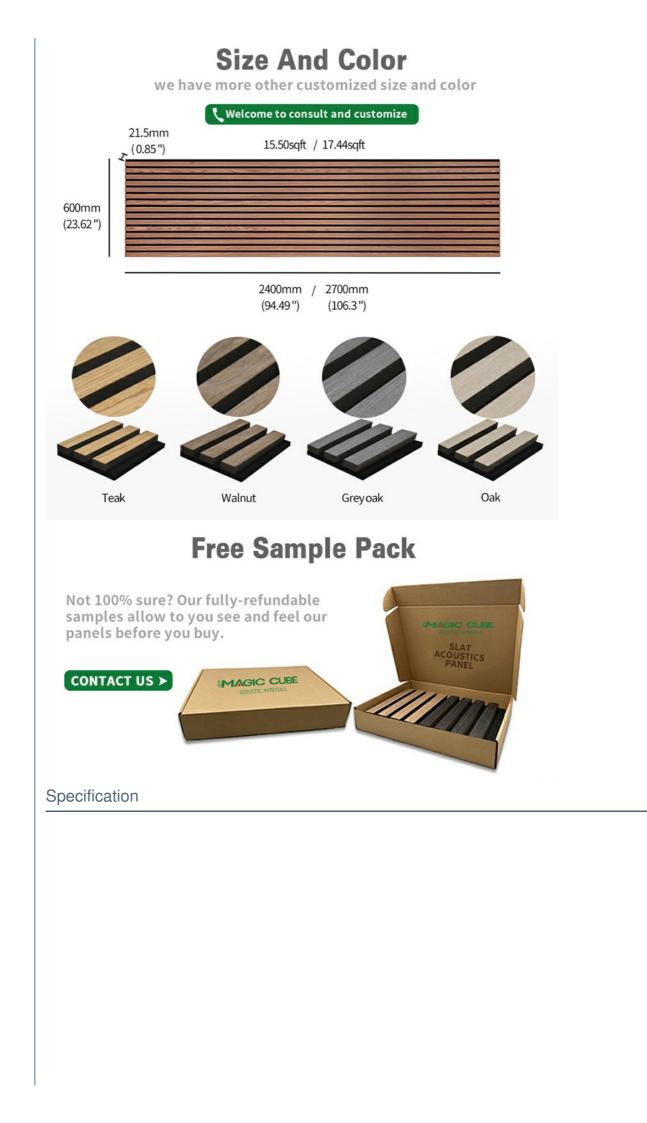

## **Product Specification**

| Warranty:                                | 1 Year                                                       |
|------------------------------------------|--------------------------------------------------------------|
| After-sale Service:                      | Online Technical Support                                     |
| Project Solution Capability:             | Graphic Design, 3D Model Design, Total Solution For Projects |
| <ul> <li>Application:</li> </ul>         | Apartment, Bedroom, living Room, stairs                      |
| <ul> <li>Design Style:</li> </ul>        | Modern                                                       |
| <ul> <li>Product Name:</li> </ul>        | Wood Slat Acoustic Panel                                     |
| Standard Size:                           | 2400*600*21 Mm/ Customized                                   |
| <ul> <li>Polyester Thickness:</li> </ul> | 9mm/12mm                                                     |
| • Finish:                                | Melamine, Veneer, HPL, Coating                               |
| • Pattern:                               | MDF 27mm, Edge To Edge 13mm /<br>Customized                  |
| • Type:                                  | Sound Absorption Acoustic Panel                              |
| • MOQ:                                   | 50 Square Meter                                              |

## Product Description

| Standard Size | 2700/2400*600*21.5mm / customized       |
|---------------|-----------------------------------------|
| Finish        | Melamine/Veneer/Painting                |
| Material      | MDF + Polyester Fiber                   |
| Pattern       | MDF 27mm, Edge to edge 13mm/customized  |
| Function      | Sound absorption, Interior decoration   |
| NRC           | 0.85~0.94, SGS Test for polyester panel |