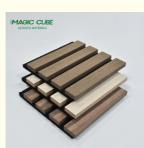

## More Images

Wooden Slat Acoustic Panel is made from veneered lamellas on a bottom of a specially developed acoustic felt created from recycledmaterial. The handcrafted panels are not only designed to fit in with the latest trends but are also easy to install on your wall or ceiling. They help to create an environment that is not only quiet but beautifully contemporary, soothing and relaxing.