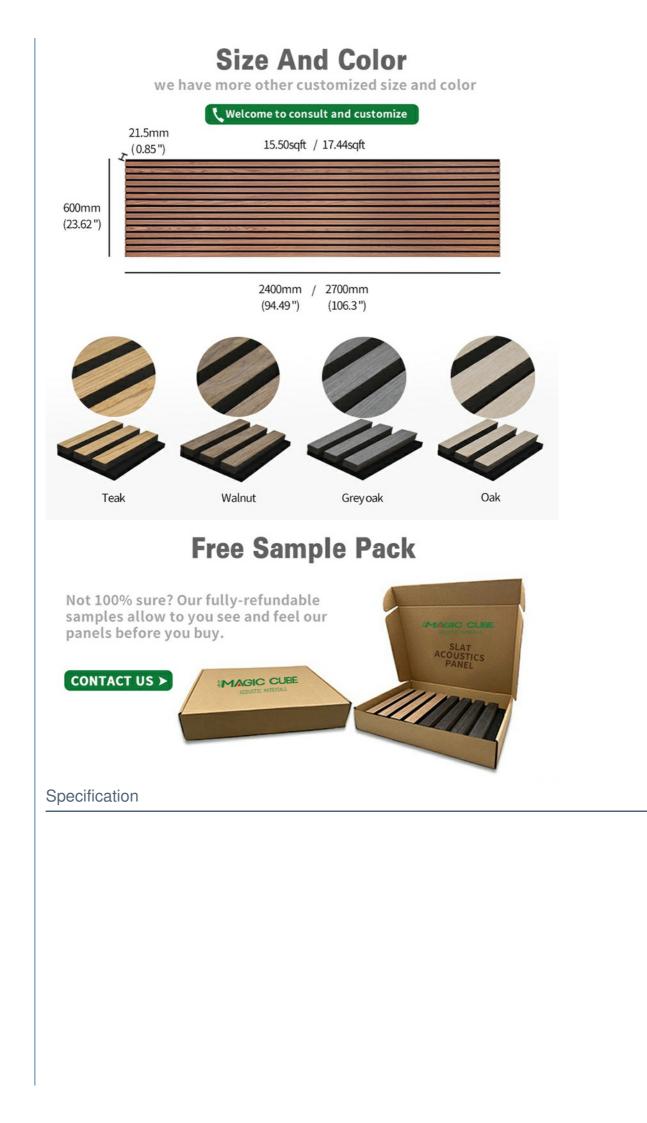

### **Product Specification**

| Warranty:                                | 1 Year                                                       |
|------------------------------------------|--------------------------------------------------------------|
| After-sale Service:                      | Online Technical Support                                     |
| Project Solution Capability:             | Graphic Design, 3D Model Design, Total Solution For Projects |
| <ul> <li>Application:</li> </ul>         | Apartment, Bedroom, living Room, stairs                      |
| <ul> <li>Design Style:</li> </ul>        | Modern                                                       |
| Product Name:                            | Wood Slat Acoustic Panel                                     |
| Standard Size:                           | 2400*600*21 Mm/ Customized                                   |
| <ul> <li>Polyester Thickness:</li> </ul> | 9mm/12mm                                                     |
| Finish:                                  | Melamine, Veneer, HPL, Coating                               |
| Pattern:                                 | MDF 27mm, Edge To Edge 13mm /<br>Customized                  |
| • Type:                                  | Sound Absorption Acoustic Panel                              |

### Product Description

| Standard Size | 2700/2400*600*21.5mm / customized       |  |
|---------------|-----------------------------------------|--|
| Finish        | Melamine/Veneer/Painting                |  |
| Material      | MDF + Polyester Fiber                   |  |
| Pattern       | MDF 27mm, Edge to edge 13mm/customized  |  |
| Function      | Sound absorption, Interior decoration   |  |
| NRC           | 0.85~0.94, SGS Test for polyester panel |  |