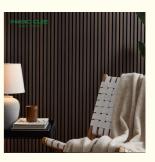

Wooden Slat Acoustic Panel is made from veneered lamellas on a bottom of a specially developed acoustic felt created from recycledmaterial. The handcrafted panels are not only designed to fit in with the latest trends but are also easy to install on your wall or ceiling. They help to create an environment that is not only quiet but beautifully contemporary, soothing and relaxing.

#### 1 Look

It simply looks great and can transform a room. Great as a feature wall to add interest in domestic and commercial environments.