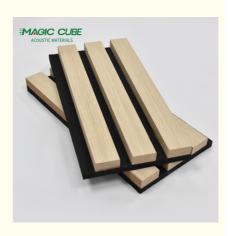

## Edge to Edge 13mm Customized 26kg/pcs Soundproof Polyester Fiber Room **Acoustic Panels**

### **Product Specification**

| Warranty:                                | 1 Year                                                       |
|------------------------------------------|--------------------------------------------------------------|
| After-sale Service:                      | Online Technical Support                                     |
| Project Solution Capability:             | Graphic Design, 3D Model Design, Total Solution For Projects |
| <ul> <li>Application:</li> </ul>         | Apartment, Bedroom, living Room, stairs                      |
| <ul> <li>Design Style:</li> </ul>        | Modern                                                       |
| Product Name:                            | Wood Slat Acoustic Panel                                     |
| Standard Size:                           | 2400*600*21 Mm/ Customized                                   |
| <ul> <li>Polyester Thickness:</li> </ul> | 9mm/12mm                                                     |
| Finish:                                  | Melamine, Veneer, HPL, Coating                               |
| Pattern:                                 | MDF 27mm, Edge To Edge 13mm /<br>Customized                  |
| • Type:                                  | Sound Absorption Acoustic Panel                              |

### Product Description

| Standard Size | 2700/2400*600*21.5mm / customized       |  |
|---------------|-----------------------------------------|--|
| Finish        | Melamine/Veneer/Painting                |  |
| Material      | MDF + Polyester Fiber                   |  |
| Pattern       | MDF 27mm, Edge to edge 13mm/customized  |  |
| Function      | Sound absorption, Interior decoration   |  |
| NRC           | 0.85~0.94, SGS Test for polyester panel |  |

#### -Slats

The core of the acoustics panel consists of a medium density fibreboard and is available in black or a natural colour. The slats create diffusion, which essentially means that they break the sound waves and thereby dampen the sound.