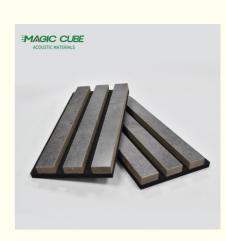

## Edge to Edge 13mm Customized 26kg/pcs Soundproof Polyester Fiber Room **Acoustic Panels**

### **Product Specification**

| Warranty:                                | 1 Year                                                       |
|------------------------------------------|--------------------------------------------------------------|
| After-sale Service:                      | Online Technical Support                                     |
| Project Solution Capability:             | Graphic Design, 3D Model Design, Total Solution For Projects |
| <ul> <li>Application:</li> </ul>         | Apartment, Bedroom, living Room, stairs                      |
| <ul> <li>Design Style:</li> </ul>        | Modern                                                       |
| Product Name:                            | Wood Slat Acoustic Panel                                     |
| Standard Size:                           | 2400*600*21 Mm/ Customized                                   |
| <ul> <li>Polyester Thickness:</li> </ul> | 9mm/12mm                                                     |
| Finish:                                  | Melamine, Veneer, HPL, Coating                               |
| Pattern:                                 | MDF 27mm, Edge To Edge 13mm /<br>Customized                  |
| • Type:                                  | Sound Absorption Acoustic Panel                              |

### Product Description

| Standard Size | 2700/2400*600*21.5mm / customized       |  |
|---------------|-----------------------------------------|--|
| Finish        | Melamine/Veneer/Painting                |  |
| Material      | MDF + Polyester Fiber                   |  |
| Pattern       | MDF 27mm, Edge to edge 13mm/customized  |  |
| Function      | Sound absorption, Interior decoration   |  |
| NRC           | 0.85~0.94, SGS Test for polyester panel |  |

#### -Slats

The core of the acoustics panel consists of a medium density fibreboard and is available in black or a natural colour. The slats create diffusion, which essentially means that they break the sound waves and thereby dampen the sound.