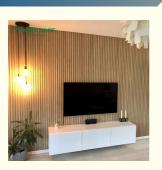

Wooden Slat Acoustic Panel is made from veneered lamellas on a bottom of a specially developed acoustic felt created from recycledmaterial. The handcrafted panels are not only designed to fit in with the latest trends but are also easy to install on your wall or ceiling. They help to create an environment that is not only quiet but beautifully contemporary, soothing and relaxing.

#### 1 Look

It simply looks great and can transform a room. Great as a feature wall to add interest in domestic and commercial environments.