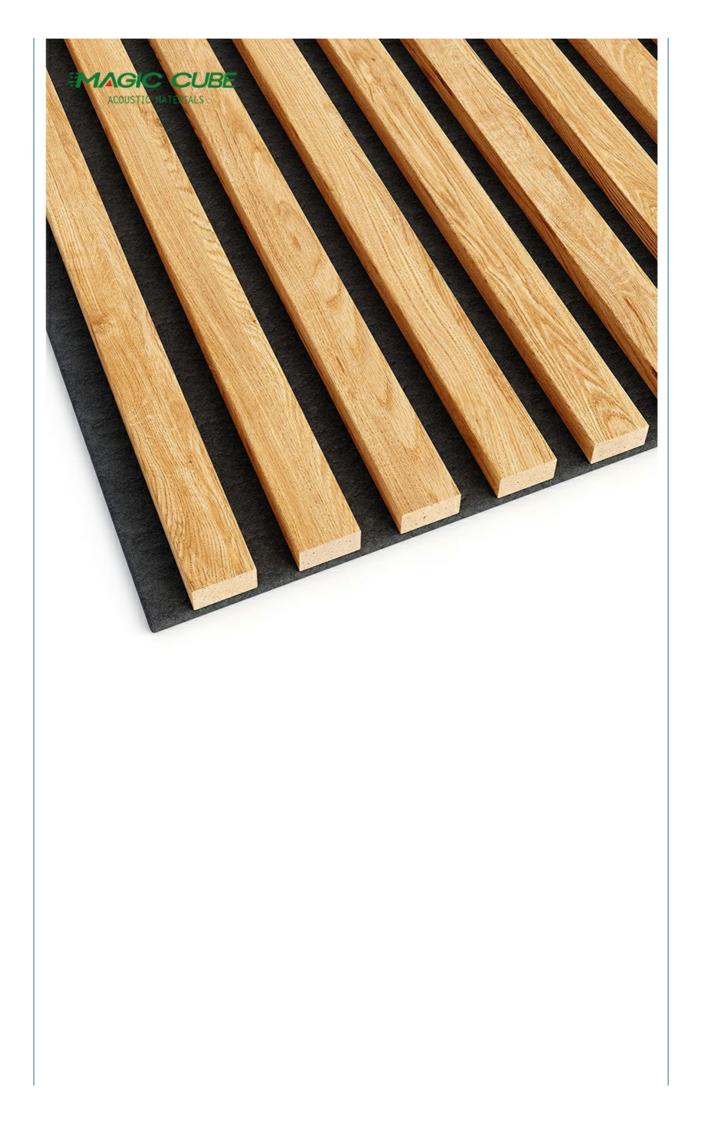

# **Product Description**

With Acupanel's range of ready-made acoustic wood panelling, you can make any wall a work of art. Made from contemporary grade wood veneer that's been carefully chosen for its consistency and character, all our slatted wall panels are cut by hand in China. And with each panel pre-bonded to a rigid recycled felt backing, Acupanel® promises soundproofing that's second to none.

**Product Name** wood slat acupanel **Panel size** 2400/2700/3000\*600mm

Slat width 2.7cm/3.5cm Felt backing 0.9cm

Gap width1.3cm/1.5cmVeneerMalmine/wood veneer/natural

Suitable for Indoor walls and ceilings Modes of packing Packed in cartons

## **KEY FEATURE**

- \*The original acoustic slat wood wall and ceiling panel.
- \*Oiled finish option available.
- \*Perfectfor both residential and commercial environments.Backing felt material produced from recycled material.
- \*Quick and easy installation.
- \*Class-A superior sound absorption.