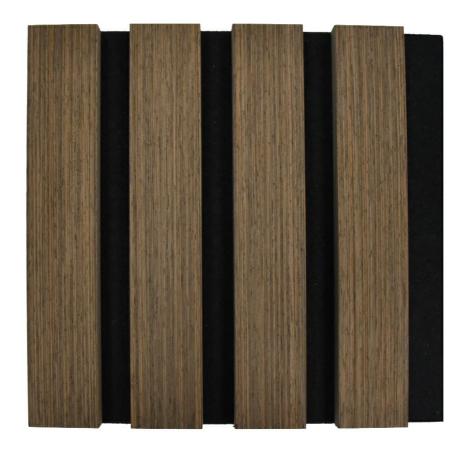

# More Images

# **Product Description**

With Acupanel's range of ready-made acoustic wood panelling, you can make any wall a work of art. Made from contemporary grade wood veneer that's been carefully chosen for its consistency and character, all our slatted wall panels are cut by hand in China. And with each panel pre-bonded to a rigid recycled felt backing, Acupanel® promises soundproofing that's second to none.