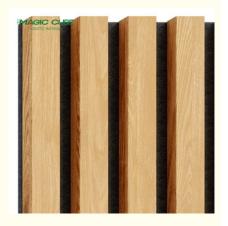

# **Product Description**

With Acupanel's range of ready-made acoustic wood panelling, you can make any wall a work of art. Made from contemporary grade wood veneer that's been carefully chosen for its consistency and character, all our slatted wall panels are cut by hand in China. And with each panel pre-bonded to a rigid recycled felt backing, Acupanel® promises soundproofing that's second to none.

**Product Name** wood slat acupanel **Panel size** 2400/2700/3000\*600mm

Slat width 2.7cm/3.5cm Felt backing 0.9cm

Gap width1.3cm/1.5cmVeneerMalmine/wood veneer/natural

Suitable for Indoor walls and ceilings Modes of packing Packed in cartons

## 3-sided veneer

The veneer in our panel is wrapped around on each side, unlike cheaper solutions available on the market, in which it is either not visible on the sides or sides they are glued from another piece of veneer so you can see the veneer joints at the corners of the panel.