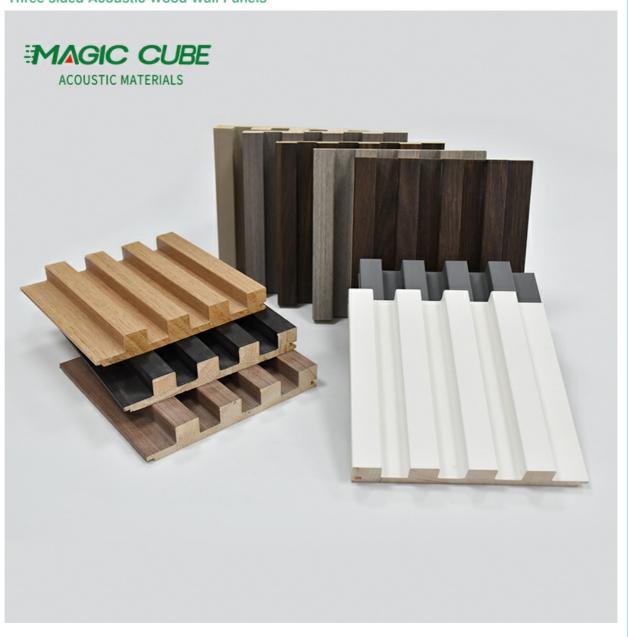

# **Three sided Acoustic Wood Wall Panels**

## 3-sided veneer

The veneer in our panel is wrapped around on each side, unlike cheaper solutions available on the market, in which it is either not visible on the sides or sides they are glued from another piece of veneer so you can see the veneer joints at the corners of the panel.

A wide range of colors They are available in several colors, so you will surely find the perfect color for you.

The highest standards are maintained during production - not only in terms of quality, but also visually.

# **Size And Color**

we have more other customized size and color