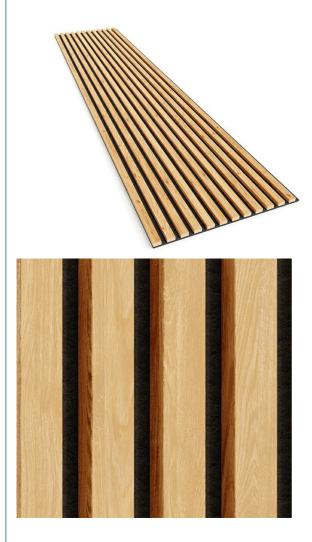

# **Detailed Images**

# **Product Description**

With Acupanel's range of ready-made acoustic wood panelling, you can make any wall a work of art. Made from contemporary grade wood veneer that's been carefully chosen for its consistency and character, all our slatted wall panels are cut by hand in China. And with each panel pre-bonded to a rigid recycled felt backing, Acupanel® promises soundproofing that's second to none.