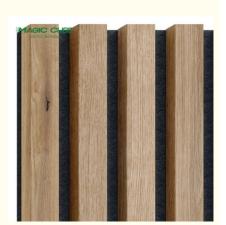

# **Product Description**

With Acupanel's range of ready-made acoustic wood panelling, you can make any wall a work of art. Made from contemporary grade wood veneer that's been carefully chosen for its consistency and character, all our slatted wall panels are cut by hand in China. And with each panel pre-bonded to a rigid recycled felt backing, Acupanel® promises soundproofing that's second to none.

**Product Name** wood slat acupanel **Panel size** 2400/2700/3000\*600mm

Slat width 2.7cm/3.5cm Felt backing 0.9cm

Gap width1.3cm/1.5cmVeneerMalmine/wood veneer/natural

Suitable for Indoor walls and ceilings Modes of packing Packed in cartons

## 3-sided veneer

The veneer in our panel is wrapped around on each side, unlike cheaper solutions available on the market, in which it is either not visible on the sides or sides they are glued from another piece of veneer so you can see the veneer joints at the corners of the panel.