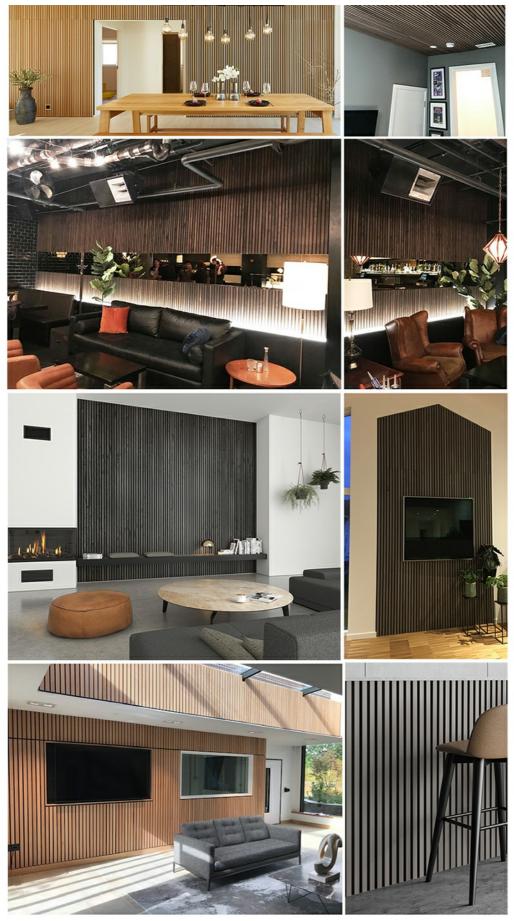

# **Multiple application space**

Primarily used in commercial spaces, our acoustic panels provide excellent sound reduction. Due to their warm soft aesthetics, more and more private clients are choosing them for their own residences.

Wooden Slat Acoustic Panel is made from veneered lamellas on a bottom of a specially developed acoustic felt created from recycledmaterial. The handcrafted panels are not only designed to fit in with the latest trends but are also easy to install on your wall or ceiling. They help to create an environment that is not only quiet but beautifully contemporary, soothing and relaxing.

#### **∩** Look

It simply looks great and can transform a room. Great as a feature wall to add interest in domestic and commercial environments.