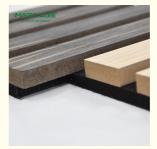

Wooden Slat Acoustic Panel is made from veneered lamellas on a bottom of a specially developed acoustic felt created from recycledmaterial. The handcrafted panels are not only designed to fit in with the latest trends but are also easy to install on your wall or ceiling. They help to create an environment that is not only quiet but beautifully contemporary, soothing and relaxing.

#### Value

Combining a sound absorbing PET backing and timber slats; there are few products in the market that offer this kind of aesthetic versus the material cost.