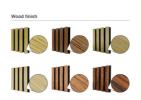

## **Size And Color**

we have more other customized size and color

# **Free Sample Pack**

Specification

Standard Size 2700/2400\*600\*21.5mm / customized

Finish Melamine/Veneer/Painting

Material MDF + Polyester Fiber

Pattern MDF 27mm, Edge to edge 13mm/customized

Function Sound absorption, Interior decoration NRC 0.85~0.94, SGS Test for polyester panel