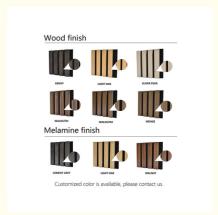

## **Size And Color**

we have more other customized size and color

# **Free Sample Pack**

Specification

Standard Size 2700/2400\*600\*21.5mm / customized

Finish Melamine/Veneer/Painting

Material MDF + Polyester Fiber

Pattern MDF 27mm, Edge to edge 13mm/customized

Function Sound absorption, Interior decoration NRC 0.85~0.94, SGS Test for polyester panel