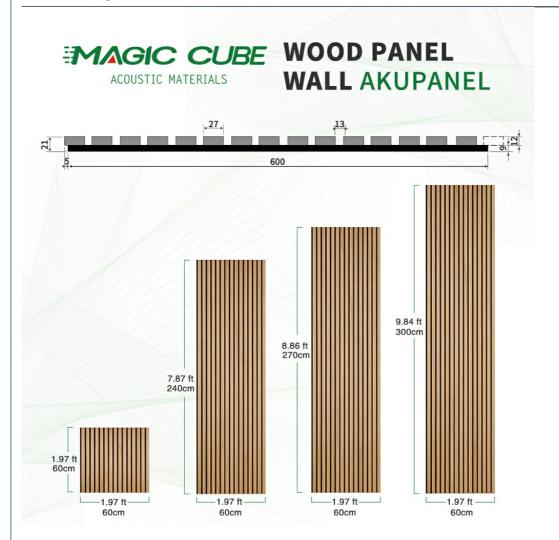

### **Product Specification**

| <ul> <li>Warranty:</li> </ul>                    | 1 Year                                   |
|--------------------------------------------------|------------------------------------------|
| After-sale Service:                              | Online Technical Support, Other          |
| <ul> <li>Project Solution Capability:</li> </ul> | 3D Model Design, Others                  |
| <ul> <li>Application:</li> </ul>                 | Apartment, Bedroom, living Room          |
| <ul> <li>Design Style:</li> </ul>                | Modern                                   |
| <ul> <li>Product Name:</li> </ul>                | Wood Slat Acoustic Panel                 |
| <ul> <li>Standard Size:</li> </ul>               | 2400*600*21 Mm/ Customized               |
| <ul> <li>Polyester Thickness:</li> </ul>         | 9mm/12mm                                 |
| • Finish:                                        | Melamine, Veneer, HPL, Coating           |
| • Pattern:                                       | MDF 27mm, Edge To Edge 13mm / Customized |
| • Type:                                          | Sound Absorption Acoustic Panel          |
| • MOQ:                                           | 50 Square Meter                          |
| • Weight:                                        | 26kg/pcs                                 |
| Highlight:                                       | sound absorption wood slat panels,       |

#### **Details Images**

|                                                              | nd size customization,<br>ee to contact us.<br>Dle |  |  |  |  |
|--------------------------------------------------------------|----------------------------------------------------|--|--|--|--|
| Standard Size                                                | 2400/2700*600*21.5mm / customized                  |  |  |  |  |
| Finish                                                       | Melamine/Veneer/Painting                           |  |  |  |  |
| Material                                                     | MDF + Polyester Fiber                              |  |  |  |  |
| Pattern                                                      | MDF 27mm, Edge to edge 13mm/customized             |  |  |  |  |
| Function                                                     | Sound absorption, Interior decoration              |  |  |  |  |
| NRC                                                          | 0.85~0.94, SGS Test for polyester panel            |  |  |  |  |
| Contact us to get the most favorable price and free samples! |                                                    |  |  |  |  |