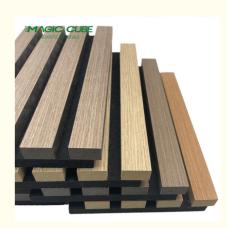

### **Products Description**

**MQ** acoustic wooden slat wall panels range offers a luxury quality, state of the art, noise-reducing wood panelling solution. Each panel has been handcrafted not only to transform projects visually but also to create a more quiet, comfortable environment. The range features eight unique finishes, from clean, modern textures, through to warm rustic wood character. While each panel is created from only responsibly sourced.

The acoustic slat wood wall panel range is a beautifully designed wood strip decorative wall and ceiling panel which boasts high-quality acoustic properties. The panels can be easily applied to both walls and ceilings - modern styling personified in every way.

Contact us to get the most favorable price and free samples! Our acoustic slat wood panels for walls and ceilings can quickly transform any modern space. Made from veneered lamella strips placed on an acoustic felt backing, these slatted wood wall panels are built to last. The slat wall panel is easy to install yourself, instantly enhancing your bedroom, living room, or office into a refined, modern space.