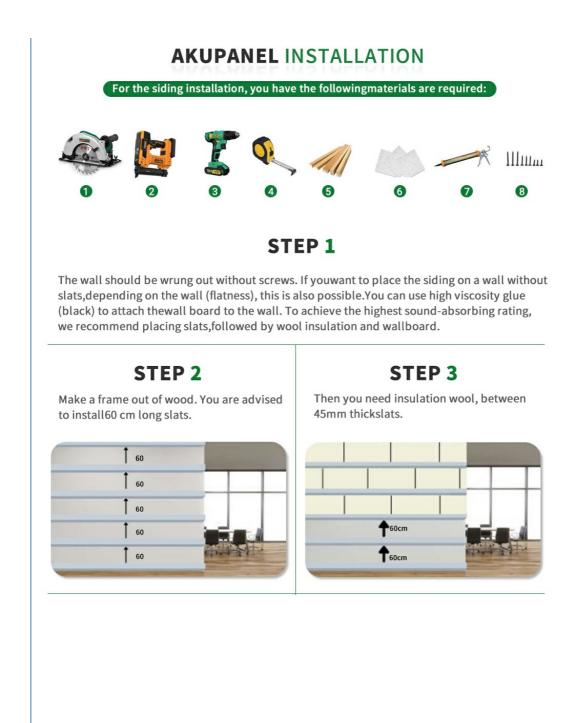

## STEP 4

The wall panels are then screwed onto the slatted frame.For each wall panel, wii 15 recommends 3 screws per row.

## **STEP 6**

If your wall is higher than 270cm, you can attachwall panels. Please note the follow -ing tips! It ishighly recommended to use a circular saw toshorten the edge of the siding by about 3mmso that the edge is absolutely flat. As a result, the seam will be minimal visible when placin-gtwwall panels. When you are sawing, you need to reinforce the area where you are sawing, andyou can do this by adding screws or staples aboveor below the area where you are sawing slats.

# **STEP 5**

If one end of the wall is shorter than the width of the siding, we recommend using a board cutter tocut the siding along the slats to the width you need.

**Company Profile** 