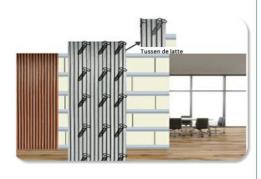

# STEP 7

To attach panels to the ceiling, the instruc -tionsare almost identical to those for attaching to thewall. See the tips below! Because we live on Earth, the law of gravi -tation applies here. Before attachingthe panels to the ceiling, it is highly recomm -endedto screw or staple the slats to the felt, at least 3 rows, as shown below. This prevents the panel from sinking