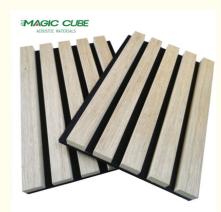

### **Products Description**

**MQ** acoustic wooden slat wall panels range offers a luxury quality, state of the art, noise-reducing wood panelling solution. Each panel has been handcrafted not only to transform projects visually but also to create a more quiet, comfortable environment. The range features eight unique finishes, from clean, modern textures, through to warm rustic wood character. While each panel is created from only responsibly sourced.

The acoustic slat wood wall panel range is a beautifully designed wood strip decorative wall and ceiling panel which boasts high-quality acoustic properties. The panels can be easily applied to both walls and ceilings - modern styling personified in every way.

Contact us to get the most favorable price and free samples! Our acoustic slat wood panels for walls and ceilings can quickly transform any modern space. Made from veneered lamella strips placed on an acoustic felt backing, these slatted wood wall panels are built to last. The slat wall panel is easy to install yourself, instantly enhancing your bedroom, living room, or office into a refined, modern space.