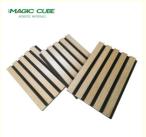

### **Products Description**

**MQ** acoustic wooden slat wall panels range offers a luxury quality, state of the art, noise-reducing wood panelling solution. Each panel has been handcrafted not only to transform projects visually but also to create a more quiet, comfortable environment. The range features eight unique finishes, from clean, modern textures, through to warm rustic wood character. While each panel is created from only responsibly sourced.

The acoustic slat wood wall panel range is a beautifully designed wood strip decorative wall and ceiling panel which boasts high-quality acoustic properties. The panels can be easily applied to both walls and ceilings - modern styling personified in every way.

Contact us to get the most favorable price and free samples! Our acoustic slat wood panels for walls and ceilings can quickly transform any modern space. Made from veneered lamella strips placed on an acoustic felt backing, these slatted wood wall panels are built to last. The slat wall panel is easy to install yourself, instantly enhancing your bedroom, living room, or office into a refined, modern space.