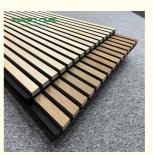

### **Products Description**

**MQ** acoustic wooden slat wall panels range offers a luxury quality, state of the art, noise-reducing wood panelling solution. Each panel has been handcrafted not only to transform projects visually but also to create a more quiet, comfortable environment. The range features eight unique finishes, from clean, modern textures, through to warm rustic wood character. While each panel is created from only responsibly sourced.

The acoustic slat wood wall panel range is a beautifully designed wood strip decorative wall and ceiling panel which boasts high-quality acoustic properties. The panels can be easily applied to both walls and ceilings - modern styling personified in every way.

Contact us to get the most favorable price and free samples! Our acoustic slat wood panels for walls and ceilings can quickly transform any modern space. Made from veneered lamella strips placed on an acoustic felt backing, these slatted wood wall panels are built to last. The slat wall panel is easy to install yourself, instantly enhancing your bedroom, living room, or office into a refined, modern space.