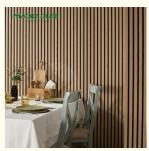

The acoustic slat wood wall panel range is a beautifully designed wood strip decorative wall and ceiling panel which boasts high-quality acoustic properties. The panels can be easily applied to both walls and ceilings - modern styling personified in every way.

Contact us to get the most favorable price and free samples! Our acoustic slat wood panels for walls and ceilings can quickly transform any modern space. Made from veneered lamella strips placed on an acoustic felt backing, these slatted wood wall panels are built to last. The slat wall panel is easy to install yourself, instantly enhancing your bedroom, living room, or office into a refined, modern space.