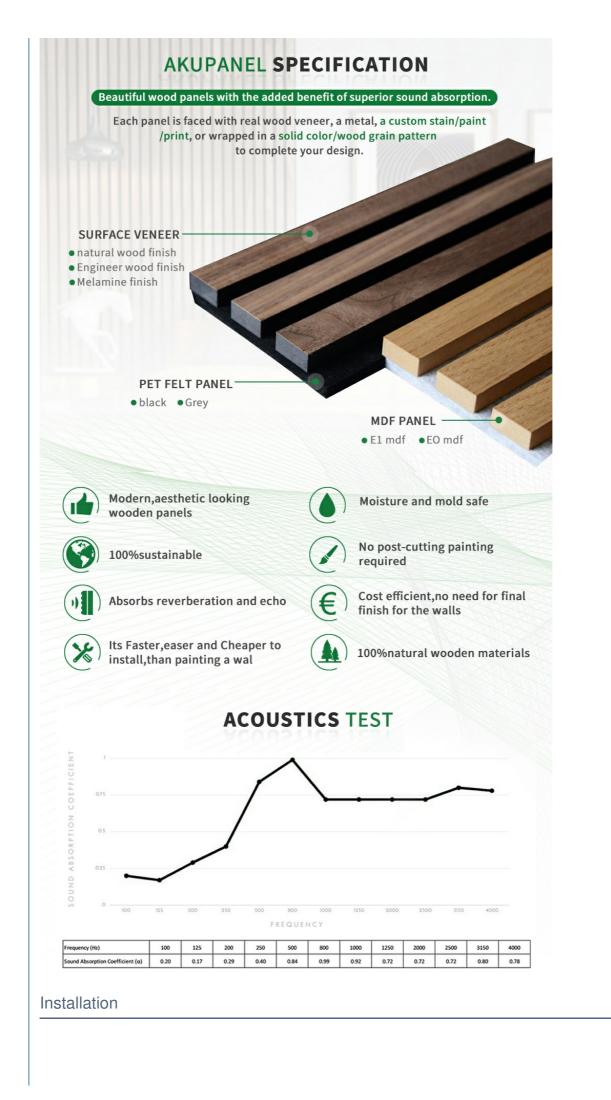

#### **Details Images**

|                                                              | nd size customization,<br>ee to contact us.<br>Dle |  |  |  |  |
|--------------------------------------------------------------|----------------------------------------------------|--|--|--|--|
| Standard Size                                                | 2400/2700*600*21.5mm / customized                  |  |  |  |  |
| Finish                                                       | Melamine/Veneer/Painting                           |  |  |  |  |
| Material                                                     | MDF + Polyester Fiber                              |  |  |  |  |
| Pattern                                                      | MDF 27mm, Edge to edge 13mm/customized             |  |  |  |  |
| Function                                                     | Sound absorption, Interior decoration              |  |  |  |  |
| NRC                                                          | 0.85~0.94, SGS Test for polyester panel            |  |  |  |  |
| Contact us to get the most favorable price and free samples! |                                                    |  |  |  |  |