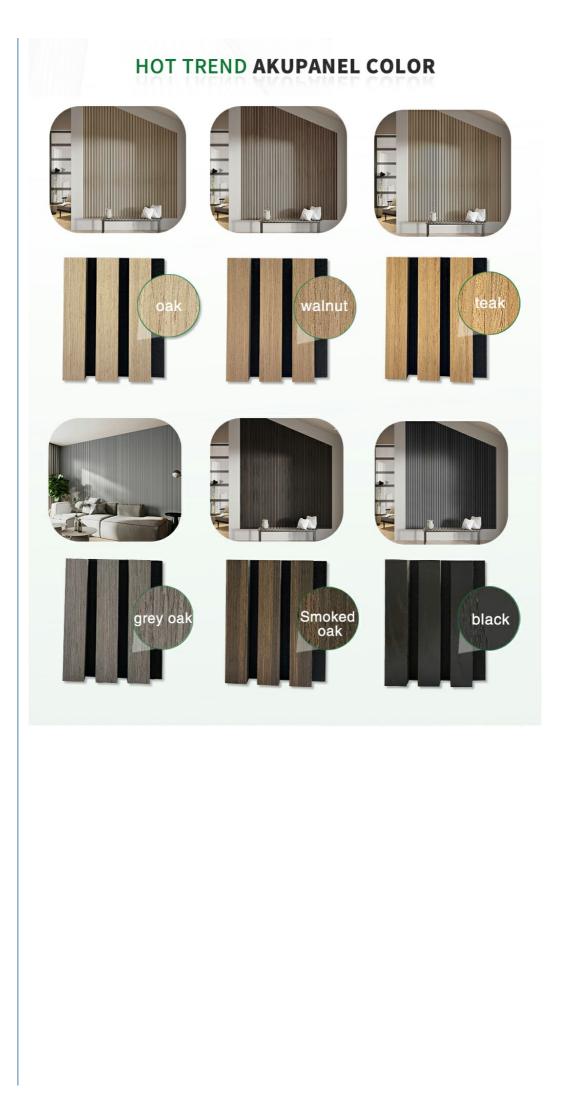

### **Products Description**

**MQ** acoustic wooden slat wall panels range offers a luxury quality, state of the art, noise-reducing wood panelling solution. Each panel has been handcrafted not only to transform projects visually but also to create a more quiet, comfortable environment. The range features eight unique finishes, from clean, modern textures, through to warm rustic wood character. While each panel is created from only responsibly sourced.