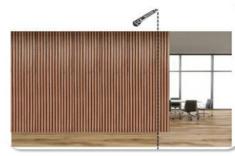

## **STEP 5**

If one end of the wall is shorter than the width of the siding, we recommend using a board cutter tocut the siding along the slats to the width you need.

**Company Profile** 