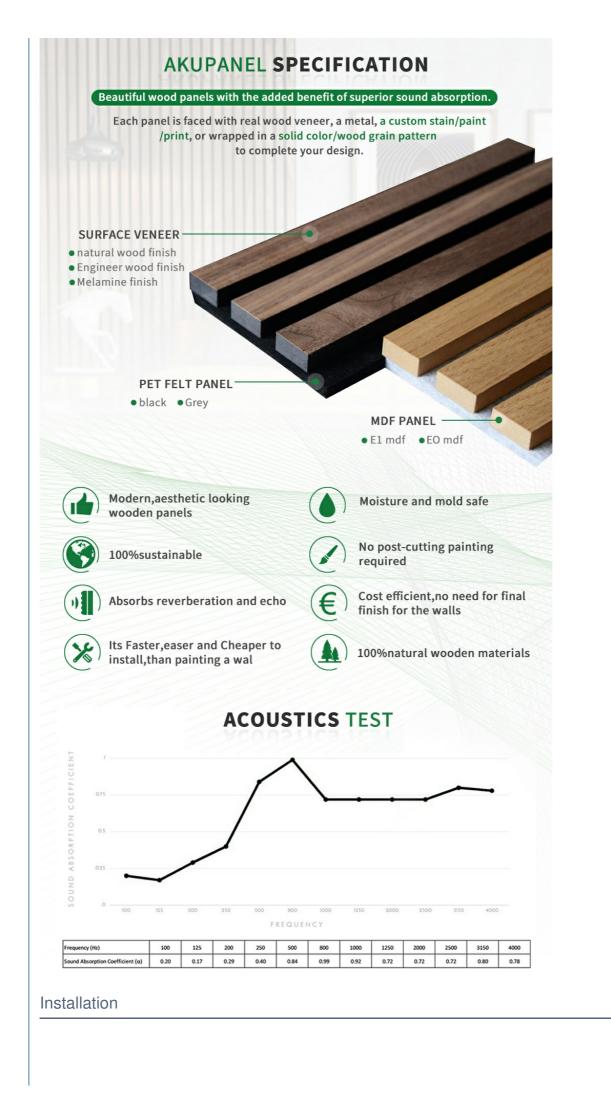

### **Product Specification**

| <ul> <li>Warranty:</li> </ul>                    | 1 Year                                      |
|--------------------------------------------------|---------------------------------------------|
| After-sale Service:                              | Online Technical Support, Other             |
| <ul> <li>Project Solution Capability:</li> </ul> | 3D Model Design, Others                     |
| <ul> <li>Application:</li> </ul>                 | Apartment, Bedroom, living Room             |
| <ul> <li>Design Style:</li> </ul>                | Modern                                      |
| <ul> <li>Product Name:</li> </ul>                | Wood Slat Acoustic Panel                    |
| Standard Size:                                   | 2400*600*21 Mm/ Customized                  |
| <ul> <li>Polyester Thickness:</li> </ul>         | 9mm/12mm                                    |
| • Finish:                                        | Melamine, Veneer, HPL, Coating              |
| • Pattern:                                       | MDF 27mm, Edge To Edge 13mm /<br>Customized |
| • Type:                                          | Sound Absorption Acoustic Panel             |
| • MOQ:                                           | 50 Square Meter                             |
| • Weight:                                        | 26kg/pcs                                    |
| Highlight:                                       | modern design wood slat panels,             |

### **Details Images**

|                                                              | nd size customization,<br>ee to contact us.<br>Dle |  |  |  |
|--------------------------------------------------------------|----------------------------------------------------|--|--|--|
| Standard Size                                                | 2400/2700*600*21.5mm / customized                  |  |  |  |
| Finish                                                       | Melamine/Veneer/Painting                           |  |  |  |
| Material                                                     | MDF + Polyester Fiber                              |  |  |  |
| Pattern                                                      | MDF 27mm, Edge to edge 13mm/customized             |  |  |  |
| Function                                                     | Sound absorption, Interior decoration              |  |  |  |
| NRC                                                          | 0.85~0.94, SGS Test for polyester panel            |  |  |  |
| Contact us to get the most favorable price and free samples! |                                                    |  |  |  |