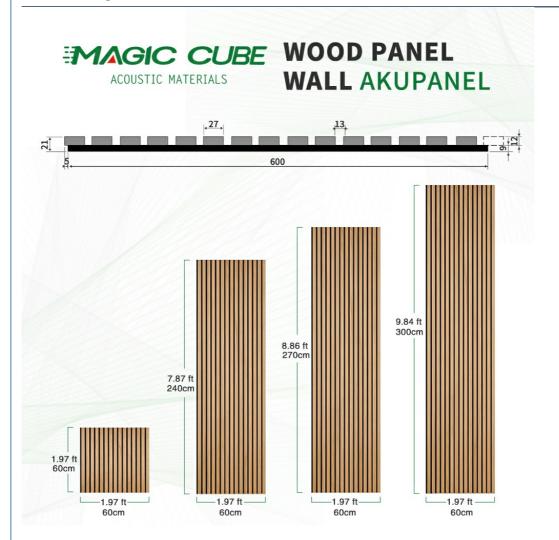

### **Product Specification**

| <ul> <li>Warranty:</li> </ul>                    | 1 Year                                      |
|--------------------------------------------------|---------------------------------------------|
| After-sale Service:                              | Online Technical Support, Other             |
| <ul> <li>Project Solution Capability:</li> </ul> | 3D Model Design, Others                     |
| <ul> <li>Application:</li> </ul>                 | Apartment, Bedroom, living Room             |
| <ul> <li>Design Style:</li> </ul>                | Modern                                      |
| <ul> <li>Product Name:</li> </ul>                | Wood Slat Acoustic Panel                    |
| Standard Size:                                   | 2400*600*21 Mm/ Customized                  |
| <ul> <li>Polyester Thickness:</li> </ul>         | 9mm/12mm                                    |
| • Finish:                                        | Melamine, Veneer, HPL, Coating              |
| • Pattern:                                       | MDF 27mm, Edge To Edge 13mm /<br>Customized |
| • Type:                                          | Sound Absorption Acoustic Panel             |
| • MOQ:                                           | 50 Square Meter                             |
| • Weight:                                        | 26kg/pcs                                    |
| Highlight:                                       | modern design wood slat panels,             |

### **Details Images**

|                                                              | nd size customization,<br>ee to contact us.<br>Dle |  |  |  |
|--------------------------------------------------------------|----------------------------------------------------|--|--|--|
| Standard Size                                                | 2400/2700*600*21.5mm / customized                  |  |  |  |
| Finish                                                       | Melamine/Veneer/Painting                           |  |  |  |
| Material                                                     | MDF + Polyester Fiber                              |  |  |  |
| Pattern                                                      | MDF 27mm, Edge to edge 13mm/customized             |  |  |  |
| Function                                                     | Sound absorption, Interior decoration              |  |  |  |
| NRC                                                          | 0.85~0.94, SGS Test for polyester panel            |  |  |  |
| Contact us to get the most favorable price and free samples! |                                                    |  |  |  |