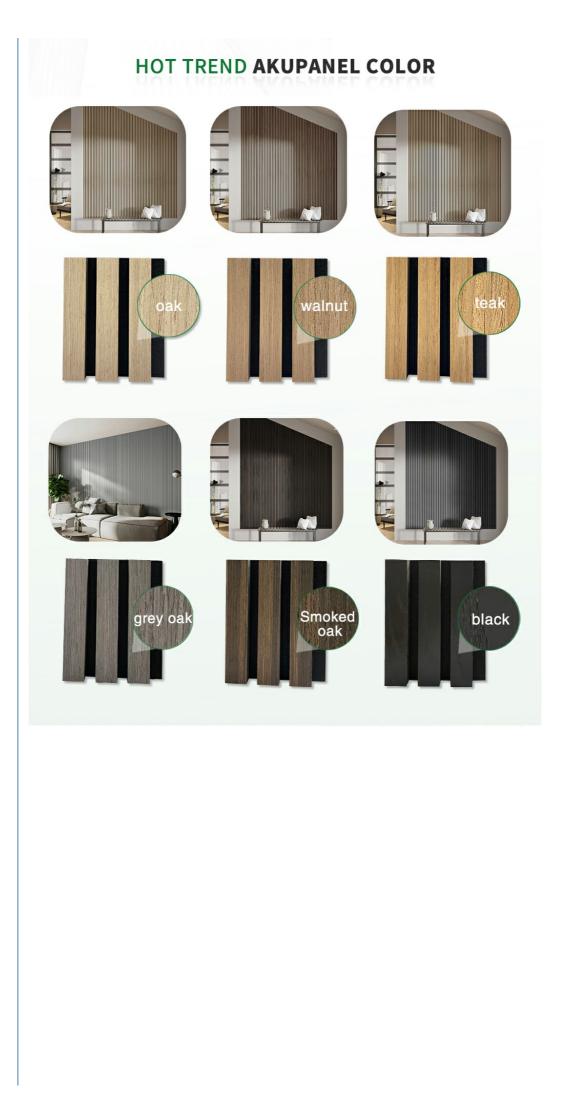

## **Products Description**

**MQ** acoustic wooden slat wall panels range offers a luxury quality, state of the art, noise-reducing wood panelling solution. Each panel has been handcrafted not only to transform projects visually but also to create a more quiet, comfortable environment. The range features eight unique finishes, from clean, modern textures, through to warm rustic wood character. While each panel is created from only responsibly sourced.