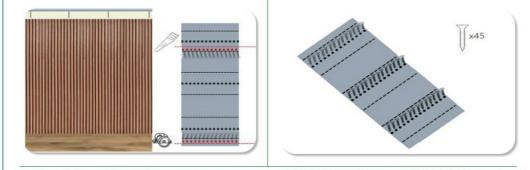

## STEP 4

The wall panels are then screwed onto the slatted frame.For each wall panel, wii 15 recommends 3 screws per row.