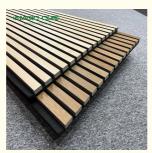

## **Products Description**

**MQ** acoustic wooden slat wall panels range offers a luxury quality, state of the art, noise-reducing wood panelling solution. Each panel has been handcrafted not only to transform projects visually but also to create a more quiet, comfortable environment. The range features eight unique finishes, from clean, modern textures, through to warm rustic wood character. While each panel is created from only responsibly sourced.

The acoustic slat wood wall panel range is a beautifully designed wood strip decorative wall and ceiling panel which boasts high-quality acoustic properties. The panels can be easily applied to both walls and ceilings - modern styling personified in every way.