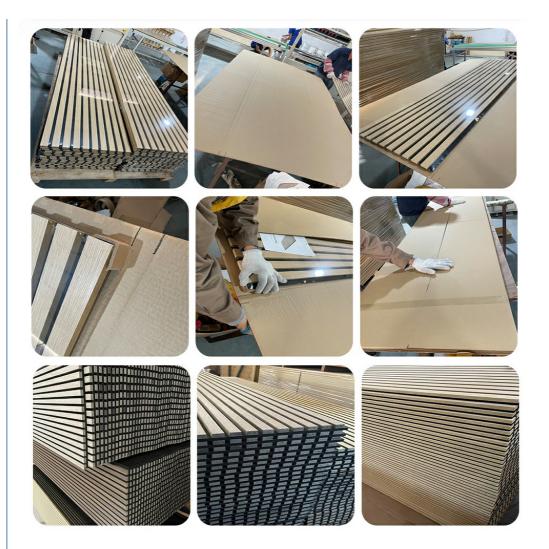

### **Details Images**

|                                                              | nd size customization,<br>ee to contact us.<br>Dle |  |  |  |
|--------------------------------------------------------------|----------------------------------------------------|--|--|--|
| Standard Size                                                | 2400/2700*600*21.5mm / customized                  |  |  |  |
| Finish                                                       | Melamine/Veneer/Painting                           |  |  |  |
| Material                                                     | MDF + Polyester Fiber                              |  |  |  |
| Pattern                                                      | MDF 27mm, Edge to edge 13mm/customized             |  |  |  |
| Function                                                     | Sound absorption, Interior decoration              |  |  |  |
| NRC                                                          | 0.85~0.94, SGS Test for polyester panel            |  |  |  |
| Contact us to get the most favorable price and free samples! |                                                    |  |  |  |