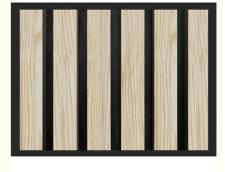

# Modern Design Veneer Finish Custom Akupanel Wooden Slat Acoustic Panels for Soundproofing

## **Products Description**

**MQ** acoustic wooden slat wall panels range offers a luxury quality, state of the art, noise-reducing wood panelling solution. Each panel has been handcrafted not only to transform projects visually but also to create a more quiet, comfortable environment. The range features eight unique finishes, from clean, modern textures, through to warm rustic wood character. While each panel is created from only responsibly sourced.

The acoustic slat wood wall panel range is a beautifully designed wood strip decorative wall and ceiling panel which boasts high-quality acoustic properties. The panels can be easily applied to both walls and ceilings - modern styling personified in every way.