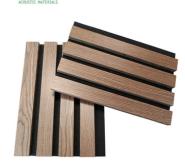

## **Products Description**

**MQ** acoustic wooden slat wall panels range offers a luxury quality, state of the art, noise-reducing wood panelling solution. Each panel has been handcrafted not only to transform projects visually but also to create a more quiet, comfortable environment. The range features eight unique finishes, from clean, modern textures, through to warm rustic wood character. While each panel is created from only responsibly sourced.

The acoustic slat wood wall panel range is a beautifully designed wood strip decorative wall and ceiling panel which boasts high-quality acoustic properties. The panels can be easily applied to both walls and ceilings - modern styling personified in every way.