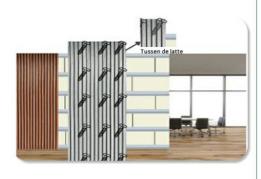

## STEP 4

The wall panels are then screwed onto the slatted frame.For each wall panel, wii 15 recommends 3 screws per row.