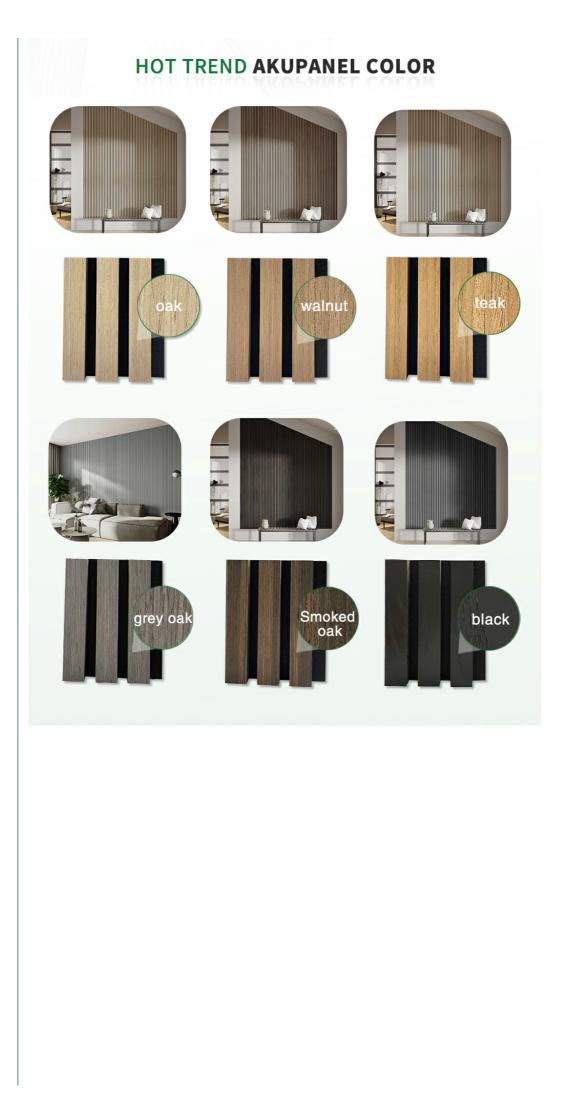

**MQ acoustic wooden slat wall panels** range offers a luxury quality, state of the art, noise-reducing wood panelling solution. Each panel has been handcrafted not only to transform projects visually but also to create a more quiet, comfortable environment. The range features eight unique finishes, from clean, modern textures, through to warm rustic wood character. While each panel is created from only responsibly sourced.

### **Details Images**