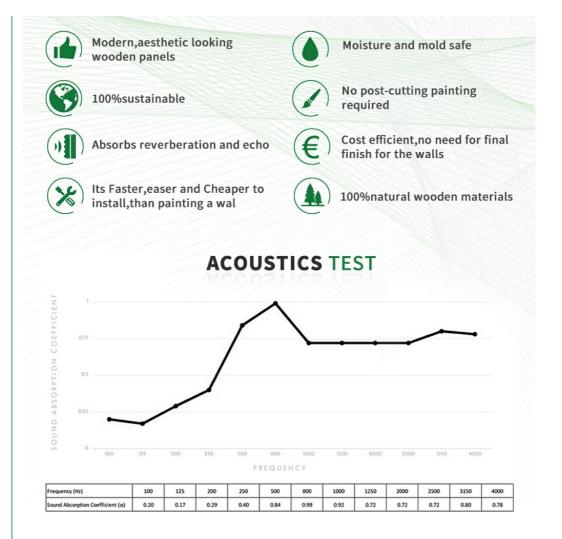

## **Products Description**

| 2400/2700*600*21.5mm / customized       |  |
|-----------------------------------------|--|
| Melamine/Veneer/Painting                |  |
| MDF + Polyester Fiber                   |  |
| MDF 27mm, Edge to edge 13mm/customized  |  |
| Sound absorption, Interior decoration   |  |
| 0.85~0.94, SGS Test for polyester panel |  |
|                                         |  |