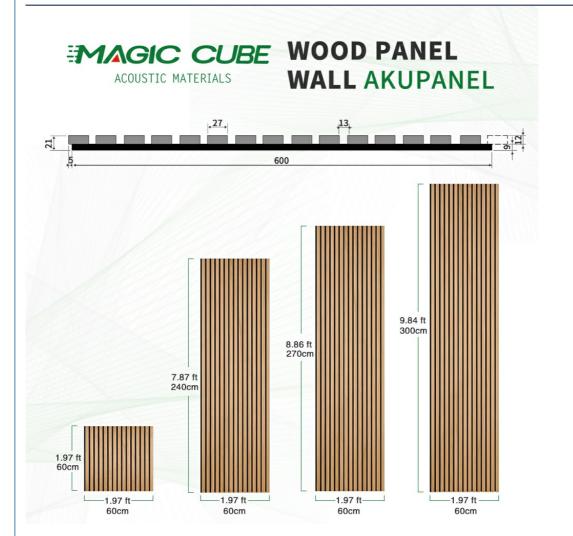

### **Product Specification**

| Warranty:                                | 1 Year                                   |
|------------------------------------------|------------------------------------------|
| After-sale Service:                      | Online Technical Support, Other          |
| Project Solution Capability:             | 3D Model Design, Others                  |
| <ul> <li>Application:</li> </ul>         | Apartment, Bedroom, living Room          |
| <ul> <li>Design Style:</li> </ul>        | Modern                                   |
| <ul> <li>Product Name:</li> </ul>        | Wood Slat Acoustic Panel                 |
| <ul> <li>Standard Size:</li> </ul>       | 2400*600*21 Mm/ Customized               |
| <ul> <li>Polyester Thickness:</li> </ul> | 9mm/12mm                                 |
| • Finish:                                | Melamine, Veneer, HPL, Coating           |
| • Pattern:                               | MDF 27mm, Edge To Edge 13mm / Customized |
| • Туре:                                  | Sound Absorption Acoustic Panel          |
| • MOQ:                                   | 50 Square Meter                          |
| • Weight:                                | 26kg/pcs                                 |
| Highlight:                               | mdf wood slat panels,                    |

## **Products Description**

| 2400/2700*600*21.5mm / customized       |  |
|-----------------------------------------|--|
| Melamine/Veneer/Painting                |  |
| MDF + Polyester Fiber                   |  |
| MDF 27mm, Edge to edge 13mm/customized  |  |
| Sound absorption, Interior decoration   |  |
| 0.85~0.94, SGS Test for polyester panel |  |
|                                         |  |