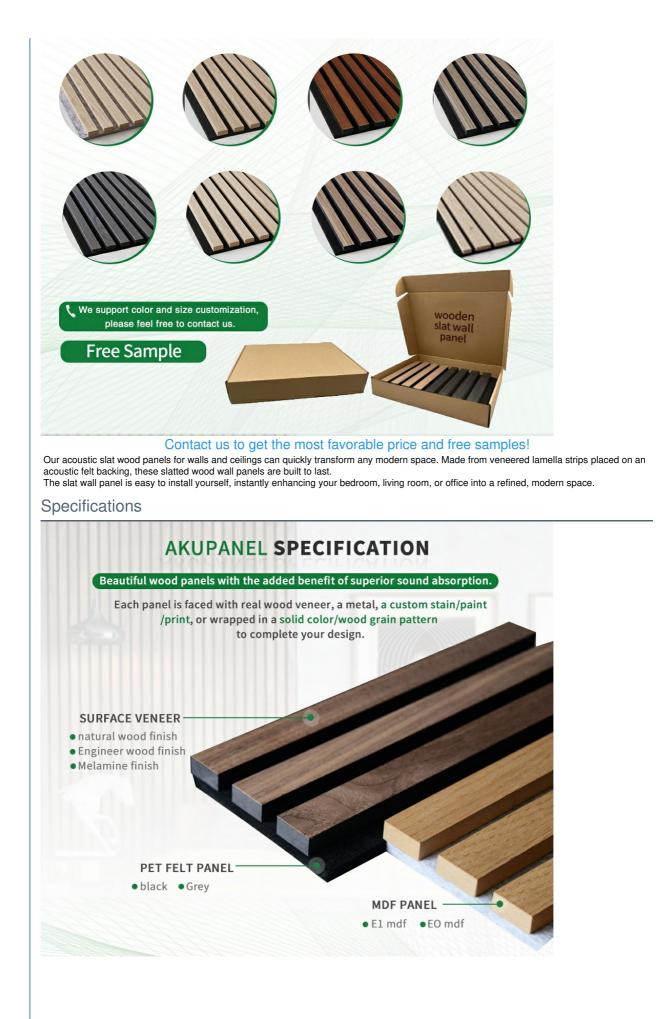

## **Products Description**

| 2400/2700*600*21.5mm / customized       |  |
|-----------------------------------------|--|
| Melamine/Veneer/Painting                |  |
| MDF + Polyester Fiber                   |  |
| MDF 27mm, Edge to edge 13mm/customized  |  |
| Sound absorption, Interior decoration   |  |
| 0.85~0.94, SGS Test for polyester panel |  |
|                                         |  |

**MQ acoustic wooden slat wall panels** range offers a luxury quality, state of the art, noise-reducing wood panelling solution. Each panel has been handcrafted not only to transform projects visually but also to create a more quiet, comfortable environment. The range features eight unique finishes, from clean, modern textures, through to warm rustic wood character. While each panel is created from only responsibly sourced.