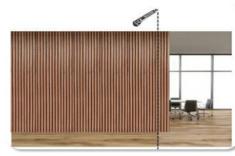

## Installation

## STEP 4

The wall panels are then screwed onto the slatted frame.For each wall panel, wii 15 recommends 3 screws per row.